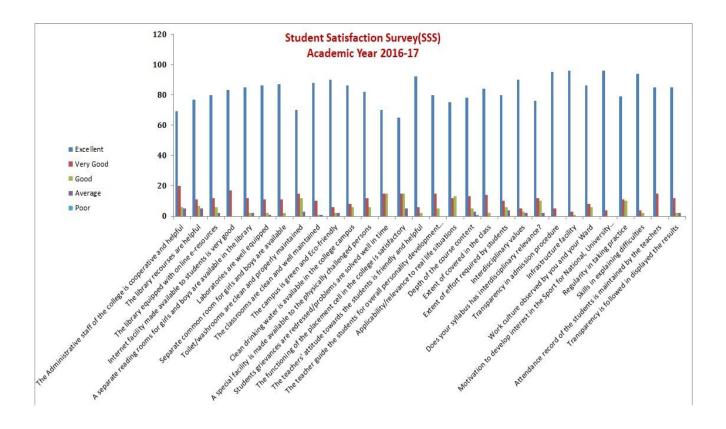

## **Analysis of Academic Year 2016-17**

| Sr.<br>No. | SSS Questions                                                                      | Excell<br>ent | Very<br>Good | Good | Average | Poor | Total |
|------------|------------------------------------------------------------------------------------|---------------|--------------|------|---------|------|-------|
| 1          | The Administrative staff of the college is cooperative and helpful                 | 69            | 20           | 6    | 5       | 00   | 100   |
| 2          | The library recourses are helpful                                                  | 77            | 11           | 7    | 5       | 00   | 100   |
| 3          | The library equipped with online e-resources                                       | 80            | 12           | 6    | 2       | 0    | 100   |
| 4          | Internet facility made available to students is very good                          | 83            | 17           | 0    | 0       | 0    | 100   |
| 5          | A separate reading rooms for girls and boys are available in the library           | 85            | 12           | 2    | 2       | 0    | 100   |
| 6          | Laboratories are well equipped                                                     | 86            | 11           | 2    | 1       | 0    | 100   |
| 7          | Separate common room for girls and boys are available                              | 87            | 11           | 2    | 0       | 0    | 100   |
| 8          | Toilet/washrooms are clean and properly maintained                                 | 70            | 15           | 12   | 3       | 0    | 100   |
| 9          | The classrooms are clean and well maintained                                       | 88            | 10           | 1    | 1       | 0    | 100   |
| 10         | The campus is green and Eco-friendly                                               | 90            | 6            | 2    | 2       | 0    | 100   |
| 11         | Clean drinking water is available in the college campus                            | 86            | 8            | 6    | 0       | 0    | 100   |
| 12         | A special facility is made available to the physically challenged persons          | 82            | 12           | 6    | 0       | 0    | 100   |
| 13         | Students grievances are redressed/problems are solved well in time                 | 70            | 15           | 15   | 0       | 0    | 100   |
| 14         | The functioning of the placement cell in the college is satisfactory               | 65            | 15           | 15   | 5       | 0    | 100   |
| 15         | The teachers' attitude towards the students is friendly and helpful                | 92            | 6            | 2    | 0       | 0    | 100   |
| 16         | The teacher guide the students for overall personality development of the students | 80            | 15           | 5    | 0       | 0    | 100   |
| 17         | Applicability/relevance to real life situations                                    | 75            | 12           | 13   | 0       | 0    | 100   |
| 18         | Depth of the course content                                                        | 78            | 13           | 5    | 3       | 1    | 100   |
| 19         | Extent of covered in the class                                                     | 84            | 14           | 2    | 0       | 0    | 100   |
| 20         | Extent of effort required by students                                              | 80            | 10           | 6    | 4       | 0    | 100   |
| 21         | Interdisciplinary values                                                           | 90            | 5            | 3    | 2       | 0    | 100   |
| 22         | Does your syllabus has interdisciplinary relevance?                                | 76            | 12           | 10   | 2       | 0    | 100   |
| 23         | Transparency in admission procedure                                                | 95            | 5            | 0    | 0       | 0    | 100   |
| 24         | Infrastructure facility                                                            | 96            | 3            | 1    | 0       | 0    | 100   |
| 25         | Work culture observed by you and your Ward                                         | 86            | 8            | 6    | 0       | 0    | 100   |
| 26         | Motivation to develop interest in the Sport for National, University Game          | 96            | 4            | 0    | 0       | 0    | 100   |
| 27         | Regularity in taking practice                                                      | 79            | 11           | 10   | 0       | 0    | 100   |
| 28         | Skills in explaining difficulties                                                  | 94            | 4            | 2    | 0       | 0    | 100   |
| 29         | Attendance record of the students is maintained by the teachers                    | 85            | 15           | 0    | 0       | 0    | 100   |
| 30         | Transparency is followed in displayed the results                                  | 85            | 12           | 2    | 2       | 0    | 100   |