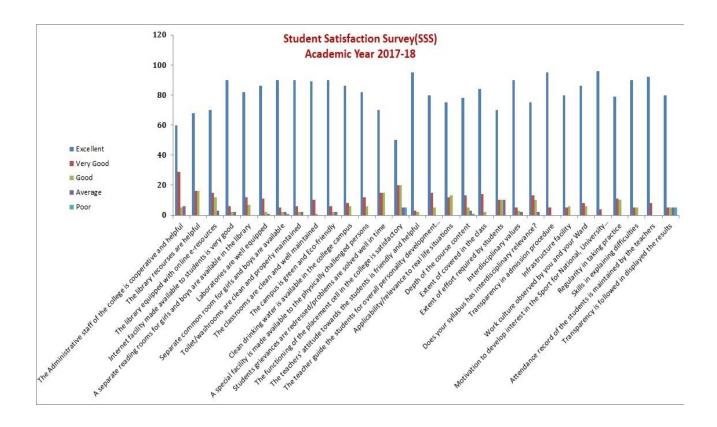

## Shri Govindrao Munghate Arts and Science college Kurkheda Dist. Gadchiroli Student Satisfaction Survey(SSS)