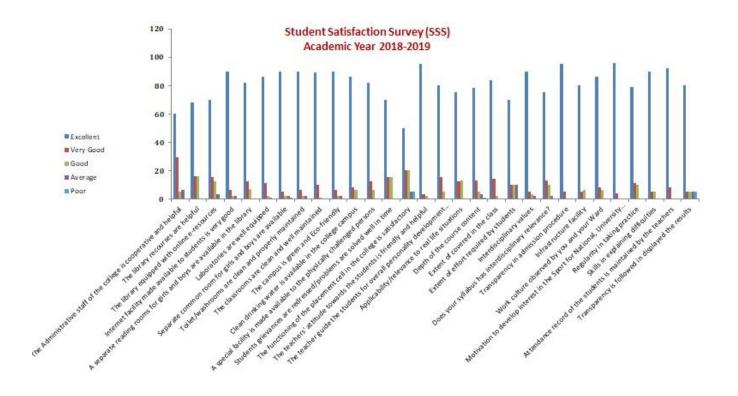

## Shri Govindrao Munghate Arts and Science college Kurkheda Dist. Gadchiroli Student Satisfaction Survey(SSS) Academic Year 2018-2019

| <b>C</b>   |                                                                                    | C rear 20 |              |      | A           | Deser | Tatal |
|------------|------------------------------------------------------------------------------------|-----------|--------------|------|-------------|-------|-------|
| Sr.<br>No. | SSS Questions                                                                      | Excellent | Very<br>Good | Good | Avera<br>ge | Poor  | Total |
| 1          | The Administrative staff of the college is                                         | 60        | 29           | 5    | 6           | 0     | 100   |
| 2          | cooperative and helpful                                                            | 69        | 10           | 10   | 0           | 0     | 100   |
| 2          | The library recourses are helpful                                                  | 68        | 16           | 16   | -           | -     | 100   |
| 3          | The library equipped with online e-resources                                       | 70        | 15           | 12   | 3           | 0     | 100   |
| 4          | Internet facility made available to students is very good                          | 90        | 6            | 2    | 2           | 0     | 100   |
| 5          | A separate reading rooms for girls and boys are available in the library           | 82        | 12           | 7    | 0           | 0     | 100   |
| 6          | Laboratories are well equipped                                                     | 86        | 11           | 2    | 1           | 0     | 100   |
| 7          | Separate common room for girls and boys                                            | 90        | 5            | 2    | 2           | 1     | 100   |
|            | are available                                                                      |           |              |      |             |       |       |
| 8          | Toilet/washrooms are clean and properly maintained                                 | 90        | 6            | 2    | 2           | 0     | 100   |
| 9          |                                                                                    | 89        | 10           | 1    | 0           | 0     | 100   |
| 9          | The classrooms are clean and well<br>maintained                                    | 89        | 10           | L L  | 0           | 0     | 100   |
| 10         | The campus is green and Eco-friendly                                               | 90        | 6            | 2    | 2           | 0     | 100   |
| 11         | Clean drinking water is available in the college campus                            | 86        | 8            | 6    | 0           | 0     | 100   |
| 12         | A special facility is made available to the physically challenged persons          | 82        | 12           | 6    | 0           | 0     | 100   |
| 13         | Students grievances are redressed/problems<br>are solved well in time              | 70        | 15           | 15   | 0           | 0     | 100   |
| 14         | The functioning of the placement cell in the college is satisfactory               | 50        | 20           | 20   | 5           | 5     | 100   |
| 15         | The teachers' attitude towards the students is friendly and helpful                | 95        | 3            | 2    | 0           | 0     | 100   |
| 16         | The teacher guide the students for overall personality development of the students | 80        | 15           | 5    | 0           | 0     | 100   |
| 17         | Applicability/relevance to real life situations                                    | 75        | 12           | 13   | 0           | 0     | 100   |
| 18         | Depth of the course content                                                        | 78        | 13           | 5    | 3           | 1     | 100   |
| 19         | Extent of covered in the class                                                     | 84        | 14           | 2    | 0           | 0     | 100   |
| 20         | Extent of effort required by students                                              | 70        | 10           | 10   | 10          | 0     | 100   |
| 21         | Interdisciplinary values                                                           | 90        | 5            | 3    | 2           | 0     | 100   |
| 22         | Does your syllabus has interdisciplinary                                           | 75        | 13           | 10   | 2           | 0     | 100   |
| 23         | relevance?                                                                         | 95        | Е            | 0    | 0           | 0     | 100   |
| 23         | Transparency in admission procedure                                                | 80        | 5            | 6    | 0           | 0     | 100   |
|            | Infrastructure facility                                                            |           | 8            | 6    | 0           | 0     |       |
| 25         | Work culture observed by you and your<br>Ward                                      | 86        | 8            | 6    | 0           | 0     | 100   |
| 26         | Motivation to develop interest in the Sport<br>for National, University Game       | 96        | 4            | 0    | 0           | 0     | 100   |
| 27         | Regularity in taking practice                                                      | 79        | 11           | 10   | 0           | 0     | 100   |
| 28         | Skills in explaining difficulties                                                  | 90        | 5            | 5    | 0           | 0     | 100   |
| 29         | Attendance record of the students is maintained by the teachers                    | 92        | 8            | 0    | 0           | 0     | 100   |
| 30         | Transparency is followed in displayed the results                                  | 80        | 5            | 5    | 5           | 5     | 100   |