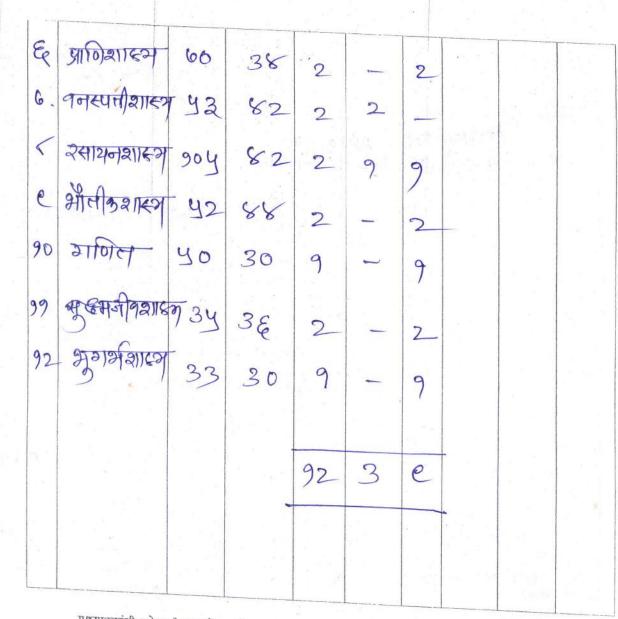

### प्रपञ अ (शिक्षकीय पदे)

| अ.क्र. | विषय                       | विद्यार्थी<br>संख्या | एकूण<br>कार्यभार<br>तासीकांमध्ये | एकूण<br>अनुज्ञेय पदे | भरलेली पदे | रिक्त पदे | अतिरिक्त<br>पदे | सहयोगी<br>प्राध्यापक | अभिप्राय |
|--------|----------------------------|----------------------|----------------------------------|----------------------|------------|-----------|-----------------|----------------------|----------|
| 8      | 5                          | 3                    | 8                                | ų                    | Ę          | 6         | 6               | 8                    | 80       |
| 8      | प्राचार्य                  | ७२७                  | 4                                | 8.                   | 8 -        | 0 -       |                 |                      |          |
| 2      | शारीरिक शिक्षक<br>निर्देशक | ७२७                  | -                                | 8                    | 8 -        | 0 -       |                 |                      |          |
| ş      | ग्रंथपाल                   | ७२७                  | -                                | 8                    | 8_         | 0 /       |                 |                      |          |
| 8      | कला शाखा                   |                      |                                  |                      |            |           |                 |                      |          |
| 8      | इंग्रजी व इंग्रजी<br>वाडमय | ५३३                  | 88                               | ٢,                   | ٢.         | 0/        |                 |                      | 1        |
| 8      | मराठी, मराठी वांडमय        | 620                  | 80                               | 2                    | 2 -        | 0         |                 |                      |          |

| 9<br>80 | समाजशास्त् <u>र</u><br>मानसशास्त्र     | २३१<br>० | <u>ع</u> لا<br>٥ | ۶ /<br>٥ | ۶ /<br>٥ | 0   |                                          |             |      |
|---------|----------------------------------------|----------|------------------|----------|----------|-----|------------------------------------------|-------------|------|
| 6       | संस्कृत व संस्कृत<br>वाडमय             | 0        | 0                | 0        | 0        | 0   |                                          |             |      |
| १०      | मानसशास्त्र                            | 0        | 0                | 0        | 0        |     |                                          |             |      |
| ११      | संगीत                                  | 0        | 0                | 0        | 0        | 0   |                                          |             | 1.00 |
| 85      | तत्वज्ञान                              | 0        | 0                | 0        | 0        | 0   |                                          |             |      |
| 8       | वाणिज्य                                | 0        | 0                | 0        | 0        | 0   |                                          | 1           | 1997 |
| -       | विज्ञान शाखा                           | 0        | 0                | 0        | 0        | 0   |                                          | an real     | -    |
| ۶       | गणित                                   | 958      | 30               | ٤ -      | 81       | 0 / |                                          |             |      |
| 2       | रसायनशास्त्र                           | २३८      | 206              | 4-       | 2 /      | 37  | 1. 1. 1. 1. 1. 1. 1. 1. 1. 1. 1. 1. 1. 1 | 6.12 (6.05) |      |
| Ŗ       | भौतिकशास्त्र                           | 909      | 48               | 2/       | 21       | 0/  | States !!                                | and and     |      |
| 8       | वनस्पतीशास्त्र                         | 876      | ६६ /             | 3        | 21       | 81  |                                          | ang sing    |      |
| ÿ       | प्राणीशास्त्र                          | १२४      | ६६ 🌔             | 3/       | 21       | ۶ / | in the second                            | 1           |      |
| 1       | सुक्ष्मजिवशास्त्र                      | ६८       | 82               | 2/       | 21       | 0/  |                                          | 10000       |      |
|         | सुदमाणवसारत् <u>र</u><br>भूगर्भशास्त्र | 89       | 85               | 21       | 8/       | 8   |                                          |             |      |
|         | भूगभशास्त्र<br>एकूण                    | 43       | 0.4              | 29       | 23       | Ę   | 0                                        | 0           |      |