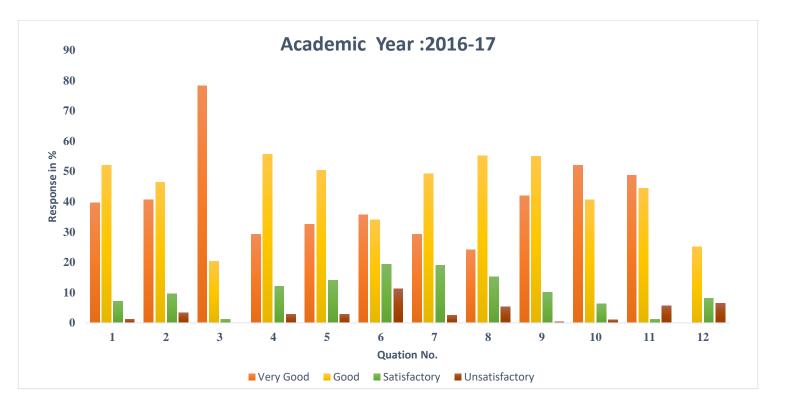

## Overall assessment of our Institute academics. Rate us on following criterion:

| Question<br>No. | Curriculum Evaluation Points                                     | Response (%) |       |              |                    |
|-----------------|------------------------------------------------------------------|--------------|-------|--------------|--------------------|
|                 |                                                                  | Very Good    | Good  | Satisfactory | Unsatisfac<br>tory |
| 1               | Admission Procedure (प्रवेश प्रक्रिया)                           | 39.65        | 52.03 | 7.12         | 1.2                |
| 2               | Fee structure (फी)                                               | 40.65        | 46.39 | 9.63         | 3.33               |
| 3               | Environment पर्यावरण                                             | 78.36        | 20.36 | 1.2          | 0.08               |
| 4               | Infrastructure & Lab facilities पायाभूत सुविधा<br>आणि लॅब सुविधा | 29.31        | 55.75 | 12.07        | 2.87               |
| 5               | Faculty अध्यापक                                                  | 32.62        | 50.43 | 14.02        | 2.93               |
| 6               | Project Guidance प्रकल्प मार्गदर्शन                              | 35.72        | 34.12 | 19.36        | 11.32              |
| 7               | Quality of support material आधार  सामग्री<br>गुणवत्ता            | 29.25        | 49.17 | 19.10        | 2.60               |
| 8               |                                                                  | 24.22        | 55.23 | 15.16        | 5.39               |
| 9               | Library ग्रंथालय                                                 | 42.05        | 55.06 | 10.12        | 0.46               |
| 10              | Canteen Facilities कॅटीन सुविधा                                  | 52.08        | 40.63 | 6.25         | 1.042              |
| 12              | Hostel Facilities वसतिगृहात  सुविधा                              | 48.66        | 44.38 | 1.23         | 5.73               |
| 13              | Alumni/Parents Association माजी विद्यार्थी<br>/ पालक संघटना      | 60.2.        | 25.12 | 8.15         | 6.53               |