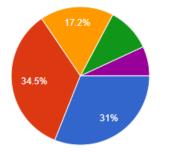

## Reading material regarding curriculum is easily available

#### Reading material regarding curriculum is easily available

29 responses

| Strongly Agree    | 31.00% |
|-------------------|--------|
| Agree             | 34.50% |
| Neutral           | 17.20% |
| Disagree          | 10.30% |
| Strongly Disagree | 6.90%  |