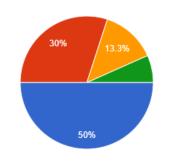

## Course curriculum fulfilling your expectation

#### Course curriculum fulfilling your expectations

30 responses

| <ul> <li>Strongly Agree</li> </ul>            | Strongly Agree    | 50.00% |
|-----------------------------------------------|-------------------|--------|
| Agree                                         | Agree             | 30.00% |
| <ul> <li>Neutral</li> <li>Disagree</li> </ul> | Neutral           | 13.30% |
| Strongly Disagree                             | Disagree          | 6.70%  |
|                                               | Strongly Disagree | 0.00%  |