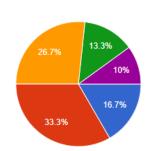

## **Course content is interesting**

#### Course content is interesting

30 responses

| <ul> <li>Strongly Agree</li> </ul> |
|------------------------------------|
| Agree                              |
| 😑 Neutral                          |
| Disagree                           |
| Strongly Disagree                  |
|                                    |

| Strongly Agree    | 16.70% |
|-------------------|--------|
| Agree             | 33.30% |
| Neutral           | 26.70% |
| Disagree          | 13.30% |
| Strongly Disagree | 10.00% |