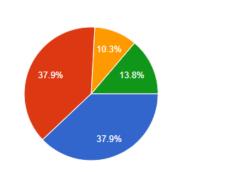

## Programme help in developing personality

#### Programme help in developing your personality

29 responses

| <ul> <li>Strongly Agree</li> </ul>         | Strongly Agree    | 37.90% |
|--------------------------------------------|-------------------|--------|
| <ul> <li>Agree</li> <li>Neutral</li> </ul> | Agree             | 37.90% |
| <ul> <li>Disagree</li> </ul>               | Neutral           | 10.30% |
| Strongly Disagree                          | Disagree          | 13.80% |
|                                            | Strongly Disagree | 0.00%  |