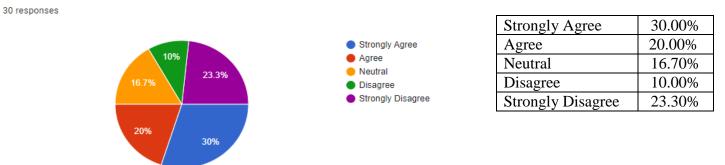

## **Course content is interesting**

#### Course content is interesting

30 responses

| <ul> <li>Strongly Agree</li> </ul> |
|------------------------------------|
| Agree                              |
| 😑 Neutral                          |
| Disagree                           |
| Strongly Disagree                  |
|                                    |

| Strongly Agree    | 16.70% |
|-------------------|--------|
| Agree             | 33.30% |
| Neutral           | 26.70% |
| Disagree          | 13.30% |
| Strongly Disagree | 10.00% |