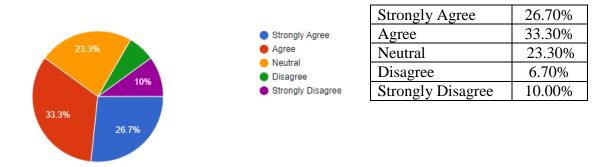

## Course curriculum intellectually stimulate you

#### Course curriculum intellectually stimulate you

30 responses

| Strongly Agree    | 16.70% |
|-------------------|--------|
| Agree             | 33.30% |
| Neutral           | 26.70% |
| Disagree          | 13.30% |
| Strongly Disagree | 10.00% |