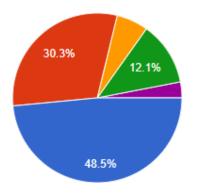

#### Syllabus enhance employability

| Strongly Agree    | 48.50% |
|-------------------|--------|
| Agree             | 30.30% |
| Neutral           | 6.10%  |
| Disagree          | 12.1%  |
| Strongly Disagree | 3.00%  |