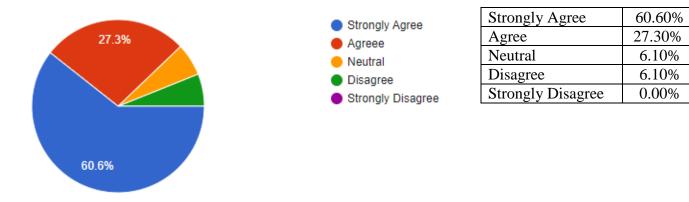

#### Course curriculum fulfilling your expectation

| Strongly Agree    | 60.60% |
|-------------------|--------|
| Agree             | 21.20% |
| Neutral           | 09.10% |
| Disagree          | 9.10%  |
| Strongly Disagree | 0.00%  |