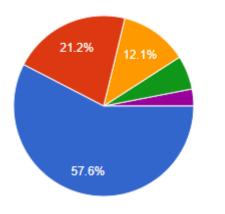

### Course curriculum intellectually stimulate you

| Strongly Agree    | 57.60% |
|-------------------|--------|
| Agree             | 21.20% |
| Neutral           | 12.10% |
| Disagree          | 06.10% |
| Strongly Disagree | 03.00% |