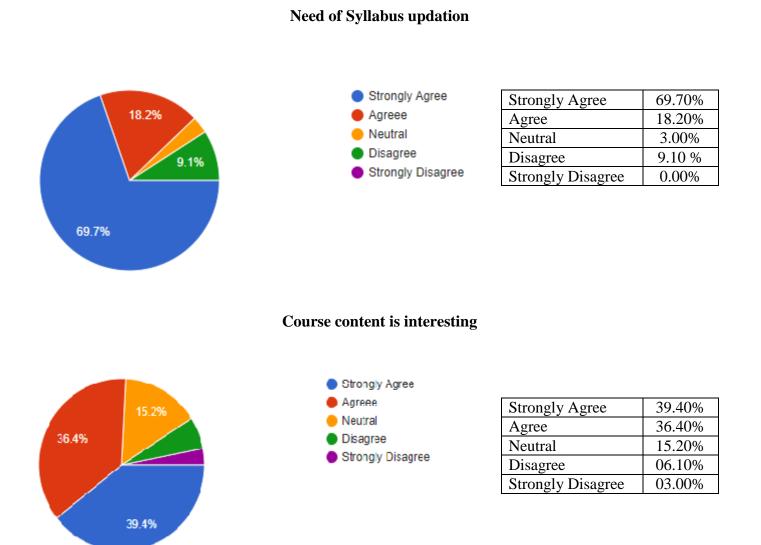

# Feedback Analysis from Alumni Student 2021-22

The Alumni students are the most important stakeholders of Higher Education systems. The interest and participation of students at all levels in both internal quality assurance and external quality assurance have to play a central role. From the current academic year, the college has started online feedback system. We have collected online feedback from our alumni students. Eleven-point scale feedback form on the curriculum is development. We have received total 33 Alumni from designed Shri Govindrao Munghate Arts and Science College, Kurkheda Dist. Gadchiroli.



### Course curriculum intellectually stimulate you





| Strongly Agree    | 57.60% |
|-------------------|--------|
| Agree             | 21.20% |
| Neutral           | 12.10% |
| Disagree          | 06.10% |
| Strongly Disagree | 03.00% |

#### Course curriculum fulfilling your expectation





| Strongly Agree    | 60.60% |
|-------------------|--------|
| Agree             | 21.20% |
| Neutral           | 09.10% |
| Disagree          | 9.10%  |
| Strongly Disagree | 0.00%  |

#### Programme help in developing personality



| Strongly Agree    | 45.50% |
|-------------------|--------|
| Agree             | 37.90% |
| Neutral           | 10.30% |
| Disagree          | 13.80% |
| Strongly Disagree | 0.00%  |

### **Course meet contemporary requirements**



#### Reading material regar