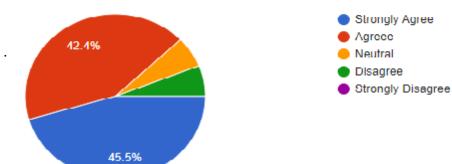

back system. We have collected online feedback from our alumni students. Eleven-point scale feedback form on the curriculum is development. We have received total 33 Alumni from designed Shri Govindrao Munghate Arts and Science College, Kurkheda Dist. Gadchiroli.



### Course curriculum intellectually stimulate you





| Strongly Agree    | 57.60% |
|-------------------|--------|
| Agree             | 21.20% |
| Neutral           | 12.10% |
| Disagree          | 06.10% |
| Strongly Disagree | 03.00% |

#### Course curriculum fulfilling your expectation





| Strongly Agree    | 60.60% |
|-------------------|--------|
| Agree             | 21.20% |
| Neutral           | 09.10% |
| Disagree          | 9.10%  |
| Strongly Disagree | 0.00%  |

#### Programme help in developing personality



| Strongly Agree    | 45.50% |
|-------------------|--------|
| Agree             | 37.90% |
| Neutral           | 10.30% |
| Disagree          | 13.80% |
| Strongly Disagree | 0.00%  |

### **Course meet contemporary requirements**



#### Reading material regarding curriculum is easily available





| Strongly Agree    | 51.50% |
|-------------------|--------|
| Agree             | 21.20% |
| Neutral           | 12.10% |
| Disagree          | 15.2%  |
| Strongly Disagree | 0.00%  |

#### Syllabus enhance employability





| Strongly Agree    | 48.50% |
|-------------------|--------|
| Agree             | 30.30% |
| Neutral           | 6.10%  |
| Disagree          | 12.1%  |
| Strongly Disagree | 3.00%  |

#### Handling of student's grievance



### Quality of laboratories and equipme