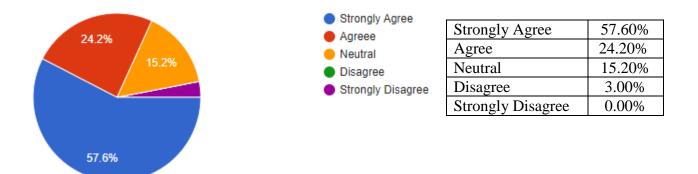

### Course curriculum intellectually stimulate you

| Strongly Agree    | 57.60% |
|-------------------|--------|
| Agree             | 21.20% |
| Neutral           | 12.10% |
| Disagree          | 06.10% |
| Strongly Disagree | 03.00% |