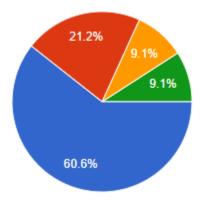

#### Course curriculum fulfilling your expectation

| Strongly Agree    | 60.60% |
|-------------------|--------|
| Agree             | 21.20% |
| Neutral           | 09.10% |
| Disagree          | 9.10%  |
| Strongly Disagree | 0.00%  |