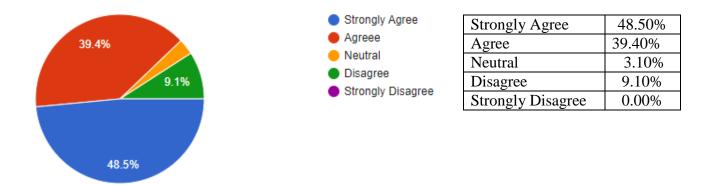

Kurkheda Dist. Gadchiroli.



### Course curriculum intellectually stimulate you





| Strongly Agree    | 57.60% |
|-------------------|--------|
| Agree             | 21.20% |
| Neutral           | 12.10% |
| Disagree          | 06.10% |
| Strongly Disagree | 03.00% |

#### Course curriculum fulfilling your expectation





| Strongly Agree    | 60.60% |
|-------------------|--------|
| Agree             | 21.20% |
| Neutral           | 09.10% |
| Disagree          | 9.10%  |
| Strongly Disagree | 0.00%  |

#### Programme help in developing personality



| Strongly Agree    | 45.50% |
|-------------------|--------|
| Agree             | 37.90% |
| Neutral           | 10.30% |
| Disagree          | 13.80% |
| Strongly Disagree | 0.00%  |

### **Course meet contemporary requirements**



#### Reading material regarding curriculum is easily available





| Strongly Agree    | 51.50% |
|-------------------|--------|
| Agree             | 21.20% |
| Neutral           | 12.10% |
| Disagree          | 15.2%  |
| Strongly Disagree | 0.00%  |

#### Syllabus enhance employability





| Strongly Agree    | 48.50% |
|-------------------|--------|
| Agree             | 30.30% |
| Neutral           | 6.10%  |
| Disagree          | 12.1%  |
| Strongly Disagree | 3.00%  |

#### Handling of student's grievance



### Quality of laboratories and equipment for practical experiences





| Strongly Agree    | 63.60% |
|-------------------|--------|
| Agree             | 24.20% |
| Neutral           | 6.10%  |
| Disagree          | 6.10%  |
| Strongly Disagree | 0.00%  |

#### **Quality