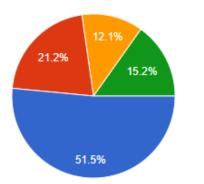

#### Reading material regarding curriculum is easily available

| Strongly Agree    | 51.50% |
|-------------------|--------|
| Agree             | 21.20% |
| Neutral           | 12.10% |
| Disagree          | 15.2%  |
| Strongly Disagree | 0.00%  |