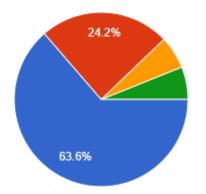

### Quality of laboratories and equipment for practical experiences

| Strongly Agree    | 63.60% |
|-------------------|--------|
| Agree             | 24.20% |
| Neutral           | 6.10%  |
| Disagree          | 6.10%  |
| Strongly Disagree | 0.00%  |