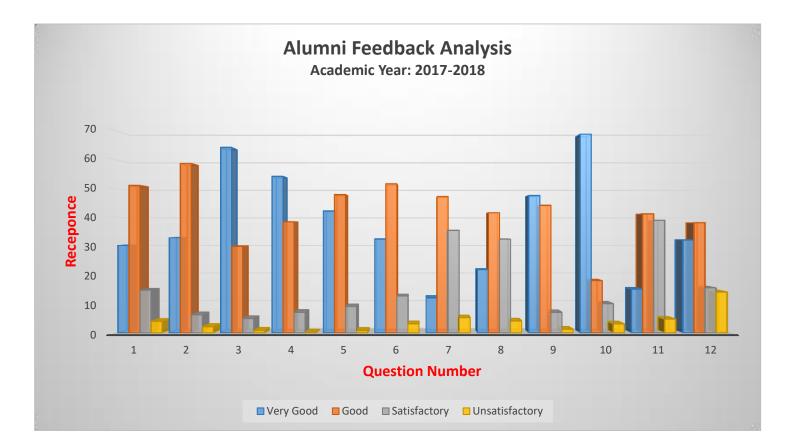

## Overall assessment of our Institute academics. Rate us on following criterion:

1- Very Good 2- Good 3- Satisfactory, 4-Unsatisfactory

| QuestionNo. | Curriculum Evaluation Points                                     | Response (%) |       |              |            |  |
|-------------|------------------------------------------------------------------|--------------|-------|--------------|------------|--|
|             |                                                                  | Very Good    | Good  | Satisfactory | Unsatisfac |  |
|             |                                                                  |              |       |              | tory       |  |
| 1.          | Admission Procedure (प्रवेश प्रक्रिया)                           | 30.23        | 50.98 | 14.75        | 4.04       |  |
| 2.          | Fee structure (फी)                                               | 32.92        | 58.58 | 6.32         | 2.18       |  |
| 3.          | Environment पर्यावरण                                             | 64.12        | 29.99 | 5.02         | 0.87       |  |
|             | Infrastructure & Lab facilities पायाभूत<br>सुविधा आणि लॅब सुविधा | 54.12        | 38.46 | 7.18         | 0.24       |  |
| 5           | Faculty अध्यापक                                                  | 42.18        | 47.82 | 9.20         | 0.80       |  |
| 6           | Project Guidance प्रकल्प मार्गदर्शन                              | 32.48        | 51.59 | 12.75        | 3.18       |  |

| 7  | Quality of support material आधार<br>सामग्री  गुणवत्ता       | 12.15 | 47.12 | 35.48 | 5.25  |
|----|-------------------------------------------------------------|-------|-------|-------|-------|
| 8  | Training & Placement प्रशिक्षण व<br>रोजगार                  | 21.87 | 41.54 | 32.41 | 4.18  |
| 9  | Library ग्रंथालय                                            | 47.50 | 44.13 | 7.12  | 1.25  |
| 10 | Canteen Facilities कॅंटीन सुविधा                            | 68.72 | 18.06 | 10.12 | 3.10  |
| 12 | Hostel Facilities वसतिगृहात  सुविधा                         | 15.12 | 41.18 | 38.95 | 4.75  |
| 13 | Alumni/Parents Association माजी<br>विद्यार्थी / पालक संघटना | 32.15 | 38.12 | 15.56 | 14.17 |