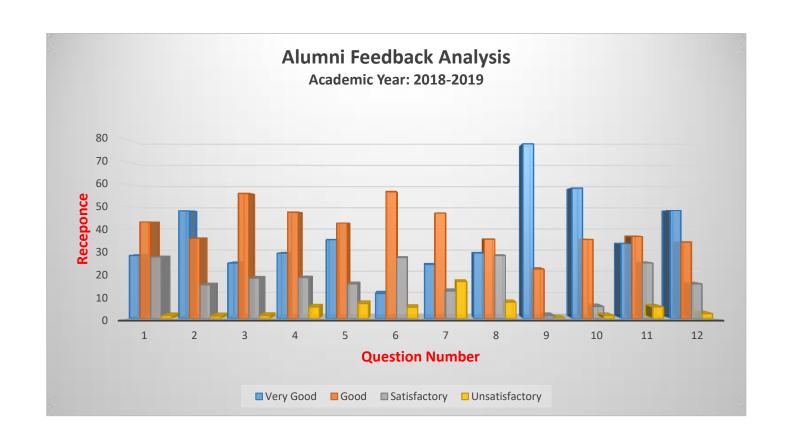

## Overall assessment of our Institute academics. Rate us on following criterion:

1- Very Good 2- Good 3- Satisfactory, 4-Unsatisfactory

| QuestionNo. | Curriculum Evaluation Points                                     | Response (%) |       |              |                    |  |
|-------------|------------------------------------------------------------------|--------------|-------|--------------|--------------------|--|
|             |                                                                  | Very Good    | Good  | Satisfactory | Unsatisfac<br>tory |  |
| 1.          | Admission Procedure (प्रवेश प्रक्रिया)                           | 28.18        | 43.15 | 27.49        | 1.18               |  |
| 2.          | Fee structure (फी)                                               | 48.12        | 35.78 | 15.02        | 1.08               |  |
| 3.          | Environment पर्यावरण                                             | 24.75        | 55.95 | 18.02        | 1.28               |  |
| 4.          | Infrastructure & Lab facilities पायाभूत<br>सुविधा आणि लॅब सुविधा | 29.12        | 47.53 | 18.18        | 5.17               |  |
| 5           | Faculty अध्यापक                                                  | 35.19        | 42.66 | 15.48        | 6.67               |  |
| 6           | Project Guidance प्रकल्प मार्गदर्शन                              | 11.13        | 56.74 | 27.15        | 4.98               |  |
| 7           | Quality of support material आधार<br>सामग्री  गुणवत्ता            | 24.12        | 47.14 | 12.28        | 16.46              |  |

| 8  | Training & Placement प्रशिक्षण व<br>रोजगार                  | 29.25 | 35.41 | 28.12 | 7.22 |
|----|-------------------------------------------------------------|-------|-------|-------|------|
| 9  | Library ग्रंथालय                                            | 78.08 | 22.05 | 1.14  | 0.01 |
| 10 | Canteen Facilities कॅटीन सुविधा                             | 58.29 | 35.28 | 5.28  | 1.15 |
| 12 | Hostel Facilities वसतिगृहात  सुविधा                         | 33.42 | 36.68 | 24.78 | 5.12 |
| 13 | Alumni/Parents Association माजी<br>विद्यार्थी / पालक संघटना | 48.27 | 34.15 | 15.45 | 2.13 |