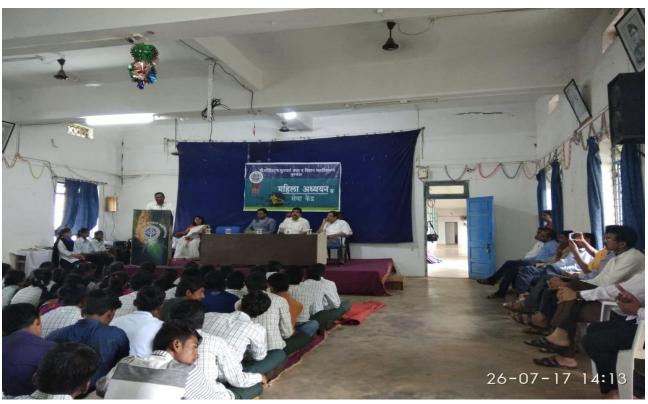

#### 1. COLLEGE INITIATIVES TOWARDS GENDER ISSUES

Numbers of programs are conducted for women and girl students by Women Study Cell such as organization of Programmes on Women empowerment, Human right, Mental and Physical issues at teenage etc. The committee for Woman Anti-harassment and Internal Complaint committee organizes programs on Woman Empowerment, Laws for Woman, Women's Day, The N.S.S. unit of our college has been very proactive in conducting different extension activities not only in college premises but also in adopted villages also. Major gender issues are focused and addressed through the activities like save girl child campaign, Essay and poster exhibitions, wall paper presentations, etc. Department of Munghate College movie club organized 'SAMBHAV' programmed collaboration with MAVA, Mumbai on gender equality Women study cell of the college organized three days 'Tarunyabhan Campaign' in Concurrent with SEARCH Gadchiroli.

Various educational and Co-curricular activities were organized in the College by Women Study Cell throughout the year. Following are the five years' activities (2017-2022)

- Population day Celebration on 11 July
- Kishori Day Celebration on 24 September
- Human Right Day 10 December
- Balika Din 3 January
- Mahila Din 8 March