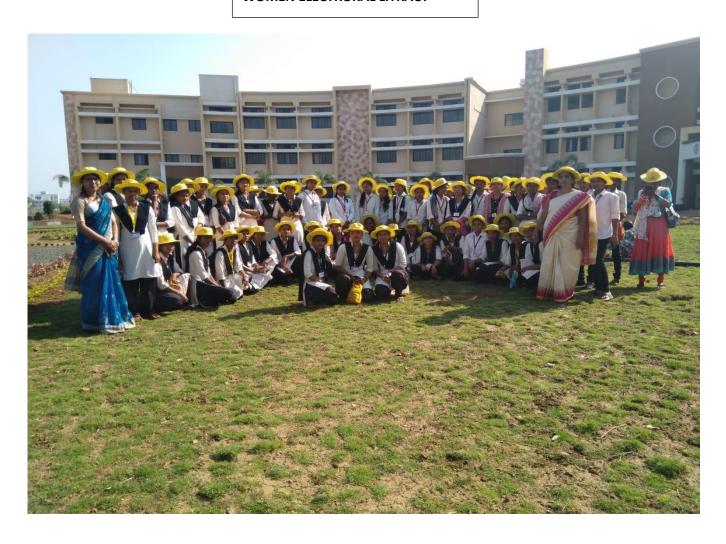

#### 1. COLLEGE INITIATIVES TOWARDS GENDER ISSUES

Numbers of programs are conducted for women and girl students by Women Study Cell such as organization of Programmes on Women empowerment, Human right, Mental and Physical issues at teenage etc. The committee for Woman Anti-harassment and Internal Complaint committee organizes programs on Woman Empowerment, Laws for Woman, Women's Day, The N.S.S. unit of our college has been very proactive in conducting different extension activities not only in college premises but also in adopted villages also. Major gender issues are focused and addressed through the activities like save girl child campaign, Essay and poster exhibitions, wall paper presentations, etc. Department of Munghate College movie club organized 'SAMBHAV' programmed collaboration with MAVA, Mumbai on gender equality Women study cell of the college organized three days 'Tarunyabhan Campaign' in Concurrent with SEARCH Gadchiroli.

Various educational and Co-curricular activities were organized in the College by Women Study Cell throughout the year. Following are the five years' activities (2017-2022)

- Population day Celebration on 11 July
- Kishori Day Celebration on 24 September
- Human Right Day 10 December
- Balika Din 3 January
- Mahila Din 8 March

4

Tarunyabhan Campaign every three years for both the Gender