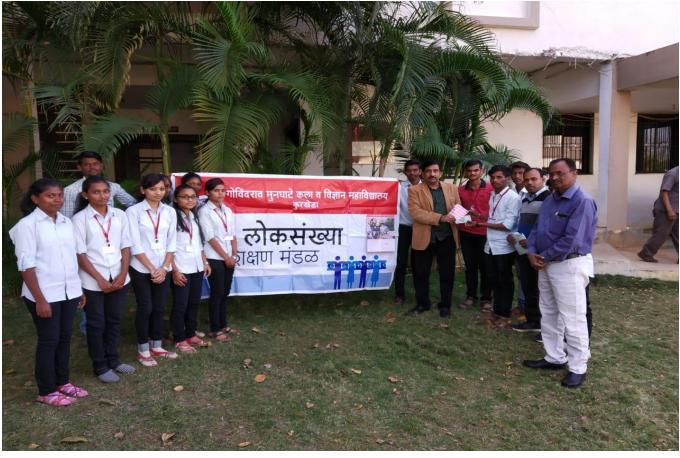

Various educational and Co-curricular activities were organized in the College by Women Study Cell throughout the year. Following are the five years' activities (2017-2022)

- Population day Celebration on 11 July
- Kishori Day Celebration on 24 September
- Human Right Day 10 December
- Balika Din 3 January
- Mahila Din 8 March

4

Tarunyabhan Campaign every three years for both the Gender