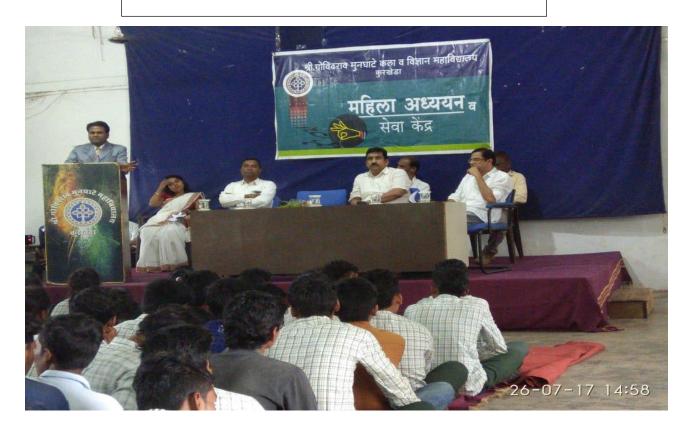

#### 1. COLLEGE INITIATIVES TOWARDS GENDER ISSUES

Numbers of programs are conducted for women and girl students by Women Study Cell such as organization of Programmes on Women empowerment, Human right, Mental and Physical issues at teenage etc. The committee for Woman Anti-harassment and Internal Complaint committee organizes programs on Woman Empowerment, Laws for Woman, Women's Day, The N.S.S. unit of our college has been very proactive in conducting different extension activities not only in college premises but also in adopted villages also. Major gender issues are focused and addressed through the activities like save girl child campaign, Essay and poster exhibitions, wall paper presentations, etc. Department of Munghate College movie club organized 'SAMBHAV' programmed collaboration with MAVA, Mumbai on gender equality Women study cell of the college organized three days 'Tarunyabhan Campaign' in Concurrent with SEARCH Gadchiroli.

Various educational and Co-curricular activities were organized in the College by Women Study Cell throughout the year. Following are the five years' activities (2017-2022)

- Population day Celebration on 11 July
- Kishori Day Celebration on 24 September
- Human Right Day 10 December
- Balika Din 3 January
- Mahila Din 8 March