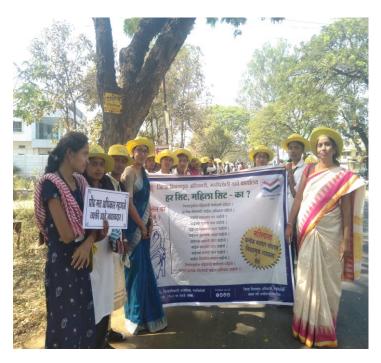

#### 1. COLLEGE INITIATIVES TOWARDS GENDER ISSUES

Numbers of programs are conducted for women and girl students by Women Study Cell such as organization of Programmes on Women empowerment, Human right, Mental and Physical issues at teenage etc. The committee for Woman Anti-harassment and Internal Complaint committee organizes programs on Woman Empowerment, Laws for Woman, Women's Day, The N.S.S. unit of our college has been very proactive in conducting different extension activities not only in college premises but also in adopted villages also. Major gender issues are focused and addressed through the activities like save girl child campaign, Essay and poster exhibitions, wall paper presentations, etc. Department of Munghate College movie club organized 'SAMBHAV' programmed collaboration with MAVA, Mumbai on gender equality Women study cell of the college organized three days 'Tarunyabhan Campaign' in Concurrent with SEARCH Gadchiroli.

Various educational and Co-curricular activities were organized in the College by Women Study Cell throughout the year. Following are the five years' activities (2017-2022)

- Population day Celebration on 11 July
- Kishori Day Celebration on 24 September
- Human Right Day 10 December
- Balika Din 3 January
- Mahila Din 8 March

4

Tarunyabhan Campaign every three years for both the Gender