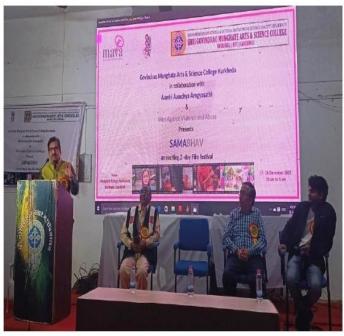

#### 1. COLLEGE INITIATIVES TOWARDS GENDER ISSUES

Numbers of programs are conducted for women and girl students by Women Study Cell such as organization of Programmes on Women empowerment, Human right, Mental and Physical issues at teenage etc. The committee for Woman Anti-harassment and Internal Complaint committee organizes programs on Woman Empowerment, Laws for Woman, Women's Day, The N.S.S. unit of our college has been very proactive in conducting different extension activities not only in college premises but also in adopted villages also. Major gender issues are focused and addressed through the activities like save girl child campaign, Essay and poster exhibitions, wall paper presentations, etc. Department of Munghate College movie club organized 'SAMBHAV' programmed collaboration with MAVA, Mumbai on gender equality Women study cell of the college organized three days 'Tarunyabhan Campaign' in Concurrent with SEARCH Gadchiroli.