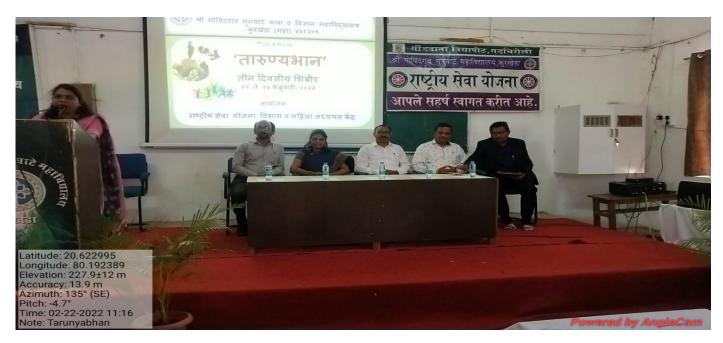

#### 1. COLLEGE INITIATIVES TOWARDS GENDER ISSUES

Numbers of programs are conducted for women and girl students by Women Study Cell such as organization of Programmes on Women empowerment, Human right, Mental and Physical issues at teenage etc. The committee for Woman Anti-harassment and Internal Complaint committee organizes programs on Woman Empowerment, Laws for Woman, Women's Day, The N.S.S. unit of our college has been very proactive in conducting different extension activities not only in college premises but also in adopted villages also. Major gender issues are focused and addressed through the activities like save girl child campaign, Essay and poster exhibitions, wall paper presentations, etc. Department of Munghate College movie club organized 'SAMBHAV' programmed collaboration with MAVA, Mumbai on gender equality Women study cell of the college organized three days 'Tarunyabhan Campaign' in Concurrent with SEARCH Gadchiroli.

4

Tarunyabhan Campaign every three years for both the Gender