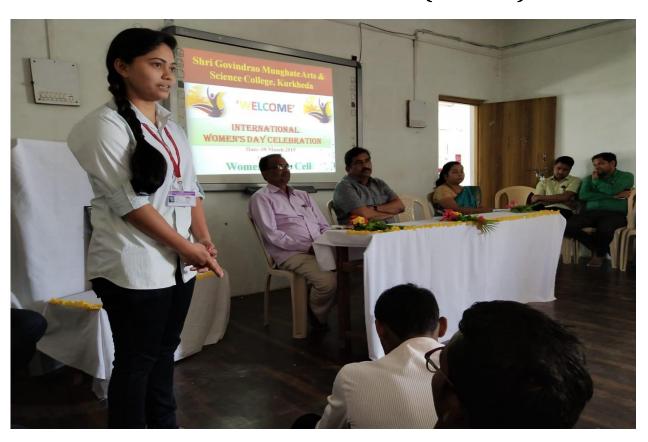

#### 1. COLLEGE INITIATIVES TOWARDS GENDER ISSUES

Numbers of programs are conducted for women and girl students by Women Study Cell such as organization of Programmes on Women empowerment, Human right, Mental and Physical issues at teenage etc. The committee for Woman Anti-harassment and Internal Complaint committee organizes programs on Woman Empowerment, Laws for Woman, Women's Day, The N.S.S. unit of our college has been very proactive in conducting different extension activities not only in college premises but also in adopted villages also. Major gender issues are focused and addressed through the activities like save girl child campaign, Essay and poster exhibitions, wall paper presentations, etc. Department of Munghate College movie club organized 'SAMBHAV' programmed collaboration with MAVA, Mumbai on gender equality Women study cell of the college organized three days 'Tarunyabhan Campaign' in Concurrent with SEARCH Gadchiroli.

Various educational and Co-curricular activities were organized in the College by Women Study Cell throughout the year. Following are the five years' activities (2017-2022)

- Population day Celebration on 11 July
- Kishori Day Celebration on 24 September
- Human Right Day 10 December
- Balika Din 3 January
- Mahila Din 8 March