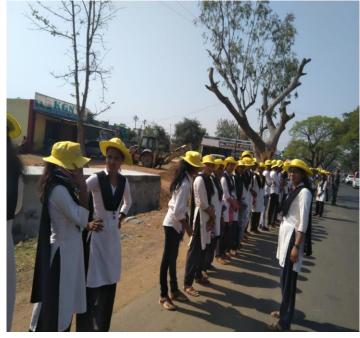

#### 1. COLLEGE INITIATIVES TOWARDS GENDER ISSUES

Numbers of programs are conducted for women and girl students by Women Study Cell such as organization of Programmes on Women empowerment, Human right, Mental and Physical issues at teenage etc. The committee for Woman Anti-harassment and Internal Complaint committee organizes programs on Woman Empowerment, Laws for Woman, Women's Day, The N.S.S. unit of our college has been very proactive in conducting different extension activities not only in college premises but also in adopted villages also. Major gender issues are focused and addressed through the activities like save girl child campaign, Essay and poster exhibitions, wall paper presentations, etc. Department of Munghate College movie club organized 'SAMBHAV' programmed collaboration with MAVA, Mumbai on gender equality Women study cell of the college organized three days 'Tarunyabhan Campaign' in Concurrent with SEARCH Gadchiroli.

Various educational and Co-curricular activities were organized in the College by Women Study Cell throughout the year. Following are the five years' activities (2017-2022)

- Population day Celebration on 11 July
- Kishori Day Celebration on 24 September
- Human Right Day 10 December
- Balika Din 3 January
- Mahila Din 8 March

4

Tarunyabhan Campaign every three years for both the Gender