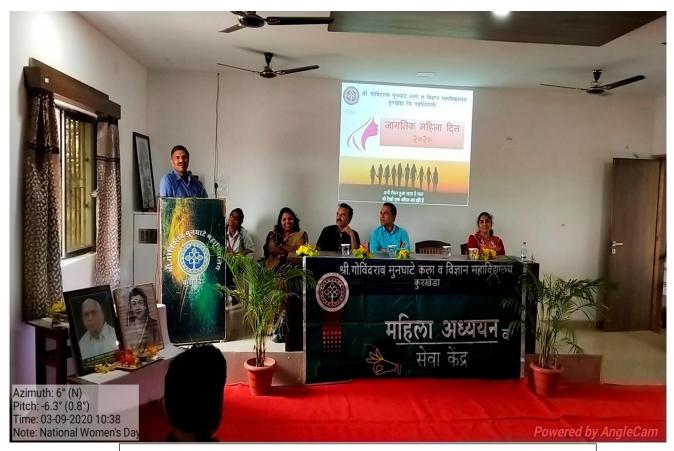

Various educational and Co-curricular activities were organized in the College by Women Study Cell throughout the year. Following are the five years' activities (2017-2022)

- Population day Celebration on 11 July
- Kishori Day Celebration on 24 September
- Human Right Day 10 December
- Balika Din 3 January
- Mahila Din 8 March