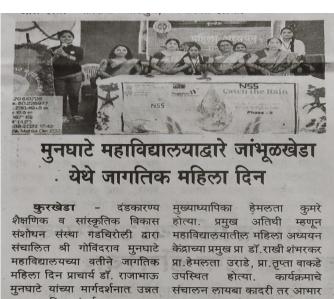

#### 1. COLLEGE INITIATIVES TOWARDS GENDER ISSUES

Numbers of programs are conducted for women and girl students by Women Study Cell such as organization of Programmes on Women empowerment, Human right, Mental and Physical issues at teenage etc. The committee for Woman Anti-harassment and Internal Complaint committee organizes programs on Woman Empowerment, Laws for Woman, Women's Day, The N.S.S. unit of our college has been very proactive in conducting different extension activities not only in college premises but also in adopted villages also. Major gender issues are focused and addressed through the activities like save girl child campaign, Essay and poster exhibitions, wall paper presentations, etc. Department of Munghate College movie club organized 'SAMBHAV' programmed collaboration with MAVA, Mumbai on gender equality Women study cell of the college organized three days 'Tarunyabhan Campaign' in Concurrent with SEARCH Gadchiroli.

Various educational and Co-curricular activities were organized in the College by Women Study Cell throughout the year. Following are the five years' activities (2017-2022)

- Population day Celebration on 11 July
- Kishori Day Celebration on 24 September
- Human Right Day 10 December
- Balika Din 3 January
- Mahila Din 8 March