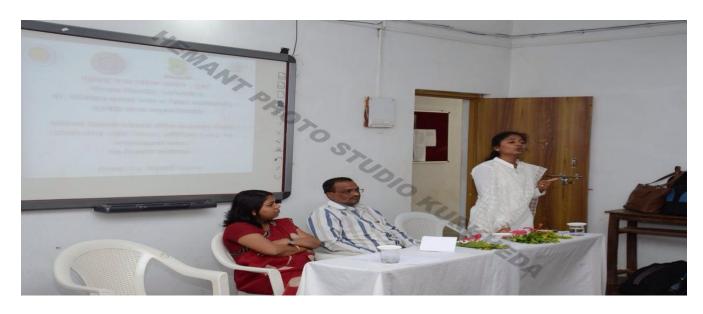

#### 1. COLLEGE INITIATIVES TOWARDS GENDER ISSUES

Numbers of programs are conducted for women and girl students by Women Study Cell such as organization of Programmes on Women empowerment, Human right, Mental and Physical issues at teenage etc. The committee for Woman Anti-harassment and Internal Complaint committee organizes programs on Woman Empowerment, Laws for Woman, Women's Day, The N.S.S. unit of our college has been very proactive in conducting different extension activities not only in college premises but also in adopted villages also. Major gender issues are focused and addressed through the activities like save girl child campaign, Essay and poster exhibitions, wall paper presentations, etc. Department of Munghate College movie club organized 'SAMBHAV' programmed collaboration with MAVA, Mumbai on gender equality Women study cell of the college organized three days 'Tarunyabhan Campaign' in Concurrent with SEARCH Gadchiroli.

Various educational and Co-curricular activities were organized in the College by Women Study Cell throughout the year. Following are the five years' activities (2017-2022)

- Population day Celebration on 11 July
- Kishori Day Celebration on 24 September
- Human Right Day 10 December
- Balika Din 3 January
- Mahila Din 8 March