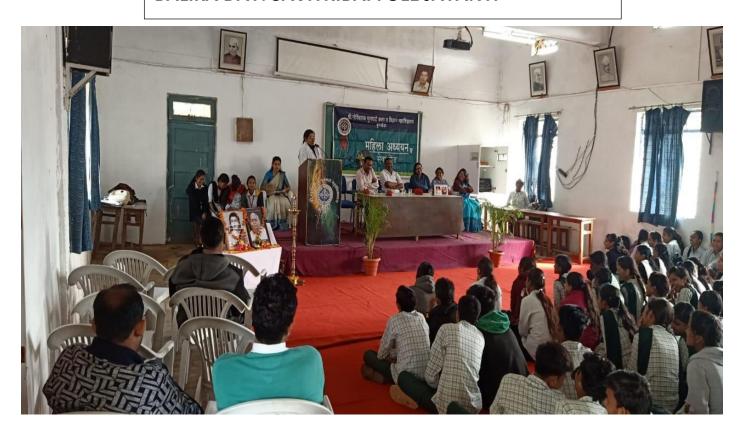

#### 1. COLLEGE INITIATIVES TOWARDS GENDER ISSUES

Numbers of programs are conducted for women and girl students by Women Study Cell such as organization of Programmes on Women empowerment, Human right, Mental and Physical issues at teenage etc. The committee for Woman Anti-harassment and Internal Complaint committee organizes programs on Woman Empowerment, Laws for Woman, Women's Day, The N.S.S. unit of our college has been very proactive in conducting different extension activities not only in college premises but also in adopted villages also. Major gender issues are focused and addressed through the activities like save girl child campaign, Essay and poster exhibitions, wall paper presentations, etc. Department of Munghate College movie club organized 'SAMBHAV' programmed collaboration with MAVA, Mumbai on gender equality Women study cell of the college organized three days 'Tarunyabhan Campaign' in Concurrent with SEARCH Gadchiroli.

Various educational and Co-curricular activities were organized in the College by Women Study Cell throughout the year. Following are the five years' activities (2017-2022)

- Population day Celebration on 11 July
- Kishori Day Celebration on 24 September
- Human Right Day 10 December
- Balika Din 3 January
- Mahila Din 8 March