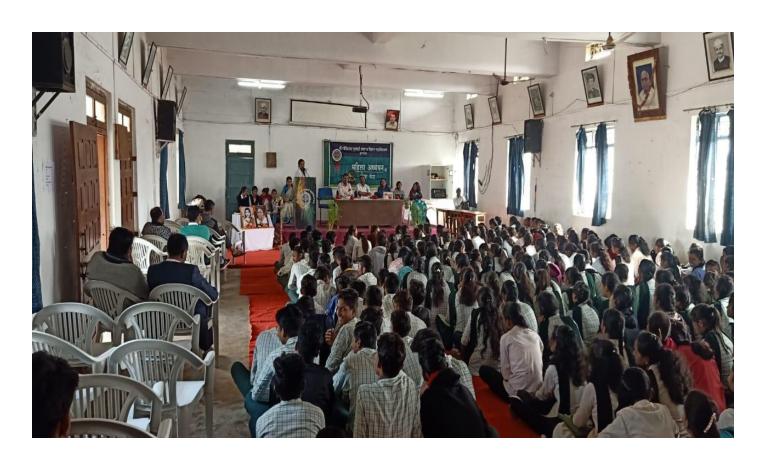

#### 1. COLLEGE INITIATIVES TOWARDS GENDER ISSUES

Numbers of programs are conducted for women and girl students by Women Study Cell such as organization of Programmes on Women empowerment, Human right, Mental and Physical issues at teenage etc. The committee for Woman Anti-harassment and Internal Complaint committee organizes programs on Woman Empowerment, Laws for Woman, Women's Day, The N.S.S. unit of our college has been very proactive in conducting different extension activities not only in college premises but also in adopted villages also. Major gender issues are focused and addressed through the activities like save girl child campaign, Essay and poster exhibitions, wall paper presentations, etc. Department of Munghate College movie club organized 'SAMBHAV' programmed collaboration with MAVA, Mumbai on gender equality Women study cell of the college organized three days 'Tarunyabhan Campaign' in Concurrent with SEARCH Gadchiroli.

Various educational and Co-curricular activities were organized in the College by Women Study Cell throughout the year. Following are the five years' activities (2017-2022)

- Population day Celebration on 11 July
- Kishori Day Celebration on 24 September
- Human Right Day 10 December
- Balika Din 3 January
- Mahila Din 8 March