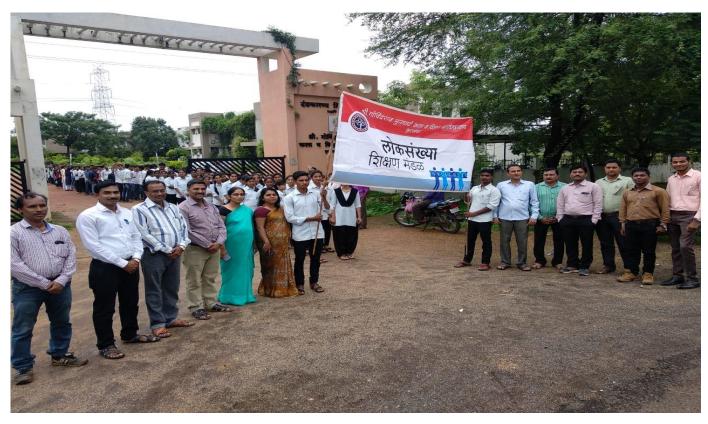

Various educational and Co-curricular activities were organized in the College by Women Study Cell throughout the year. Following are the five years' activities (2017-2022)

- Population day Celebration on 11 July
- Kishori Day Celebration on 24 September
- Human Right Day 10 December
- Balika Din 3 January
- Mahila Din 8 March

4

Tarunyabhan Campaign every three years for both the Gender