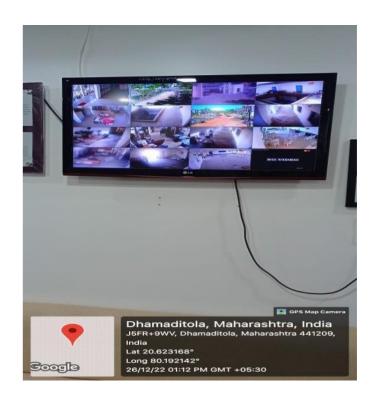

#### College has following facilities for female students:

- Girls common Room
- Wending and Incinerator machine for sanitary napkin and disposal respectively.
- 16 CCTV camera
- Fencing throughout college campus
- Security guard at Entrance Gate
- Complaint Box