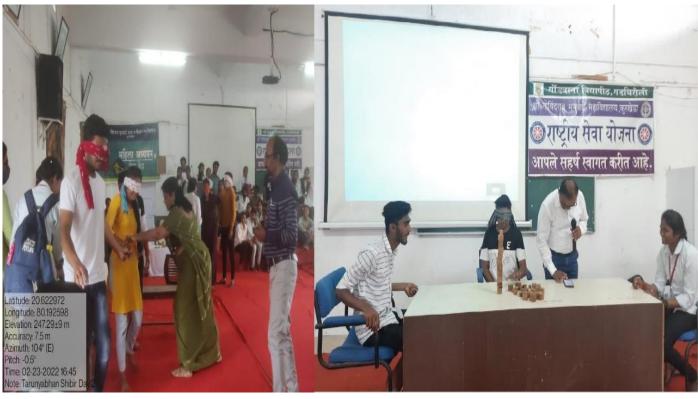

#### 1. COLLEGE INITIATIVES TOWARDS GENDER ISSUES

Numbers of programs are conducted for women and girl students by Women Study Cell such as organization of Programmes on Women empowerment, Human right, Mental and Physical issues at teenage etc. The committee for Woman Anti-harassment and Internal Complaint committee organizes programs on Woman Empowerment, Laws for Woman, Women's Day, The N.S.S. unit of our college has been very proactive in conducting different extension activities not only in college premises but also in adopted villages also. Major gender issues are focused and addressed through the activities like save girl child campaign, Essay and poster exhibitions, wall paper presentations, etc. Department of Munghate College movie club organized 'SAMBHAV' programmed collaboration with MAVA, Mumbai on gender equality Women study cell of the college organized three days 'Tarunyabhan Campaign' in Concurrent with SEARCH Gadchiroli.

4

Tarunyabhan Campaign every three years for both the Gender