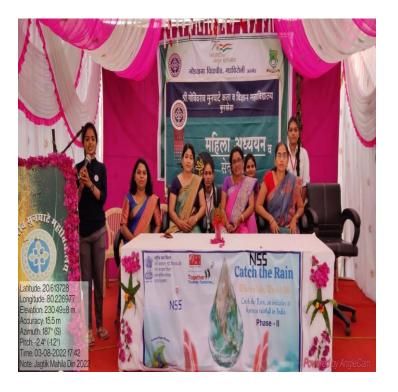

#### 1. COLLEGE INITIATIVES TOWARDS GENDER ISSUES

Numbers of programs are conducted for women and girl students by Women Study Cell such as organization of Programmes on Women empowerment, Human right, Mental and Physical issues at teenage etc. The committee for Woman Anti-harassment and Internal Complaint committee organizes programs on Woman Empowerment, Laws for Woman, Women's Day, The N.S.S. unit of our college has been very proactive in conducting different extension activities not only in college premises but also in adopted villages also. Major gender issues are focused and addressed through the activities like save girl child campaign, Essay and poster exhibitions, wall paper presentations, etc. Department of Munghate College movie club organized 'SAMBHAV' programmed collaboration with MAVA, Mumbai on gender equality Women study cell of the college organized three days 'Tarunyabhan Campaign' in Concurrent with SEARCH Gadchiroli.

Various educational and Co-curricular activities were organized in the College by Women Study Cell throughout the year. Following are the five years' activities (2017-2022)

- Population day Celebration on 11 July
- Kishori Day Celebration on 24 September
- Human Right Day 10 December
- Balika Din 3 January
- Mahila Din 8 March