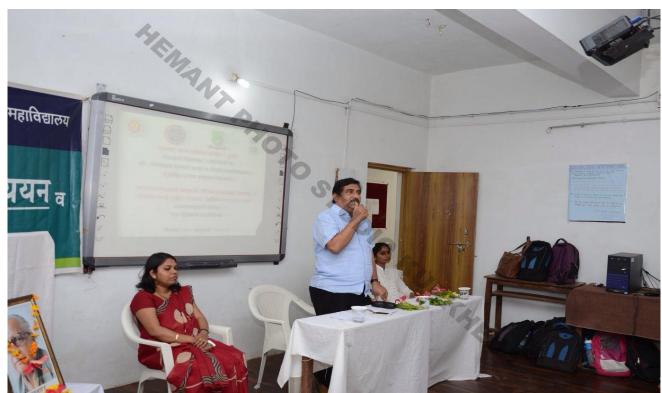

#### 1. COLLEGE INITIATIVES TOWARDS GENDER ISSUES

Numbers of programs are conducted for women and girl students by Women Study Cell such as organization of Programmes on Women empowerment, Human right, Mental and Physical issues at teenage etc. The committee for Woman Anti-harassment and Internal Complaint committee organizes programs on Woman Empowerment, Laws for Woman, Women's Day, The N.S.S. unit of our college has been very proactive in conducting different extension activities not only in college premises but also in adopted villages also. Major gender issues are focused and addressed through the activities like save girl child campaign, Essay and poster exhibitions, wall paper presentations, etc. Department of Munghate College movie club organized 'SAMBHAV' programmed collaboration with MAVA, Mumbai on gender equality Women study cell of the college organized three days 'Tarunyabhan Campaign' in Concurrent with SEARCH Gadchiroli.

Various educational and Co-curricular activities were organized in the College by Women Study Cell throughout the year. Following are the five years' activities (2017-2022)

- Population day Celebration on 11 July
- Kishori Day Celebration on 24 September
- Human Right Day 10 December
- Balika Din 3 January
- Mahila Din 8 March