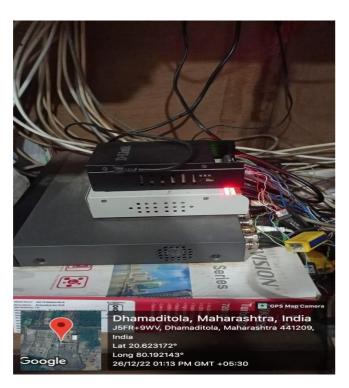

#### College has following facilities for female students:

- Girls common Room
- Wending and Incinerator machine for sanitary napkin and disposal respectively.
- 16 CCTV camera
- Fencing throughout college campus
- Security guard at Entrance Gate
- Complaint Box