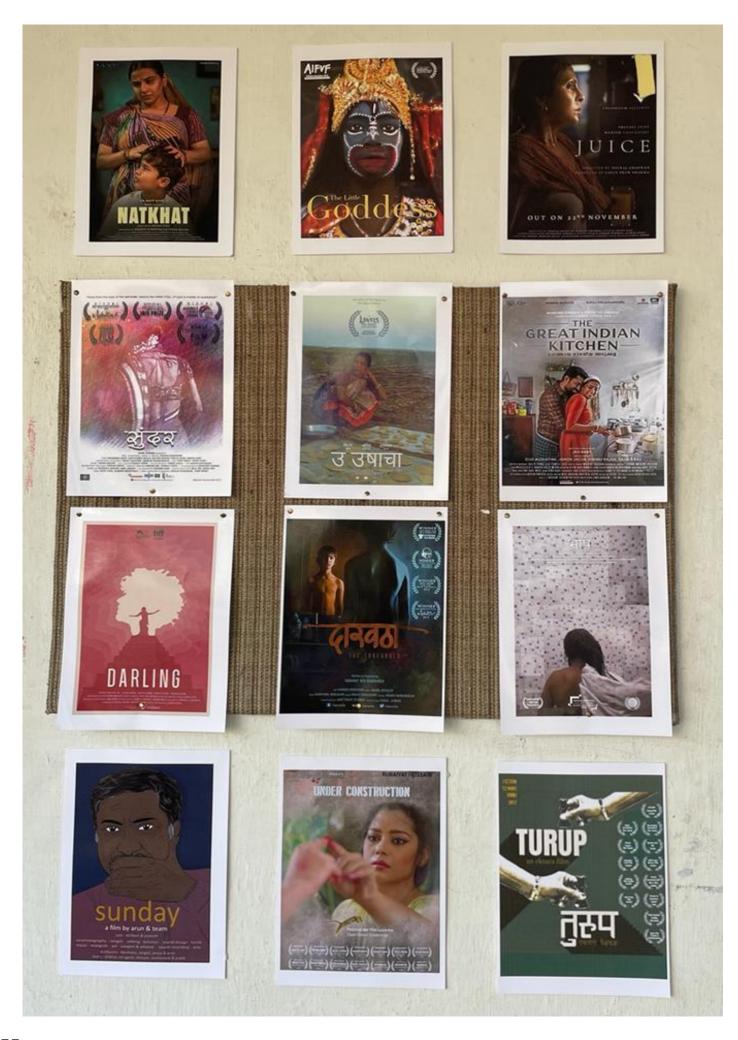

#### 1. COLLEGE INITIATIVES TOWARDS GENDER ISSUES

Numbers of programs are conducted for women and girl students by Women Study Cell such as organization of Programmes on Women empowerment, Human right, Mental and Physical issues at teenage etc. The committee for Woman Anti-harassment and Internal Complaint committee organizes programs on Woman Empowerment, Laws for Woman, Women's Day, The N.S.S. unit of our college has been very proactive in conducting different extension activities not only in college premises but also in adopted villages also. Major gender issues are focused and addressed through the activities like save girl child campaign, Essay and poster exhibitions, wall paper presentations, etc. Department of Munghate College movie club organized 'SAMBHAV' programmed collaboration with MAVA, Mumbai on gender equality Women study cell of the college organized three days 'Tarunyabhan Campaign' in Concurrent with SEARCH Gadchiroli.