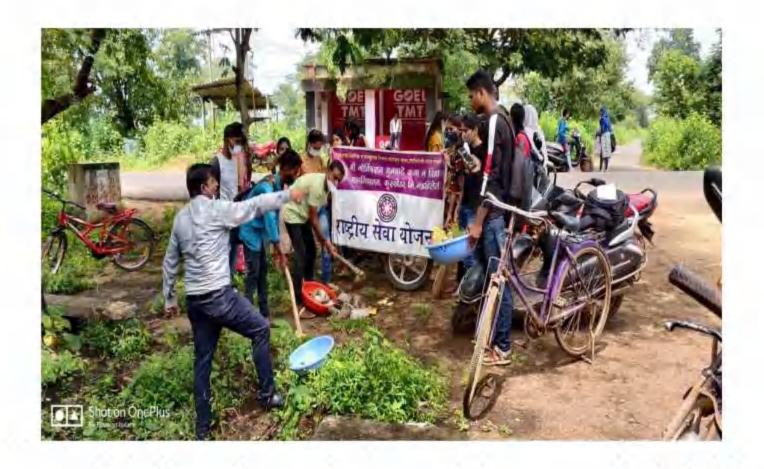

करून जिल्हा पृथ्वेल पुरुष्ट पानी सामित्रे THE SHAPES WHEN THE

विकित्ता स्वाधिकारि म पालक प्रतिकार, चंत्राणी, परणा प्रकार समान मानामा und deschool sign, woulder membrant über einem mit wer wur bereit eines alle bet eines gebe ber be gegen bei ber

ज्वामानार विकास सम्बोध, अन्त विश्वासही त्यांनी व्यक्त way, upday alone bud लीचित्र स्टब्न अलेना शुक्रेमार धा अन्यवर्धका मार्गिकानका व्यक्तारा महिला आहेकारी, व्यक्तात नर्शवाहाय जनस्त परिना प्रमाशक पहला अस्तिन क्षांकार्यः स्टिप्य स्टब्क्योकः Mary and district with private met afont uti क्षेत्रं सक कर किस्ती अनुस serou sitteré febre

मंत्रकार मोनानी पुरानेका क शास्त्र क्षेत्र वर्ष प्रश्नेत्र वर्ष प्रश्नो प्राथ्यतिकार्त्र क्ष्मद स्वयंभ्यतः स् et ein ben, and othe निवर्षे हा हो पही समान

#### 2020-2021

#### 1. Cleanliness & Awareness on NSS Day







# 2. COVID-19 VACCINATION AWARENESS CAMPAIGN & DONATION OF WORK AS COVID YODHHA DURING VACCINATION PROGRAMME















# वेशोनती

# मुनघाटे महाविद्यालयाच्या रासेयो पथकाद्वारे लिसकरणावर जनजागृती

#### प्राचार्य हों. राजाभरक मनपाटे योच्या मार्गकर्गनतवाली राजविना आहेत उपक्रम

brief pres

prior in terms and in the control of 
or or other section of the section o

The second secon

the six year of a matter-tipe welford six at the six at the party many and six at the six at the six at the party many and six at the

Line advantage on the same of 
and appropriate the

and great one and and prices of the prices o

दि, १4 में २०२१ 🔾 गहियारोली लाईक 🔾 पान मं, ६

#### 2019-2020

#### COLLEGE ADOPTED VILLAGE NAWARGOVN ON SATII RIVER BY NSS STUDENTS CONSTRUCTING A POLY BANDARA FOR WATER CONSERVATI