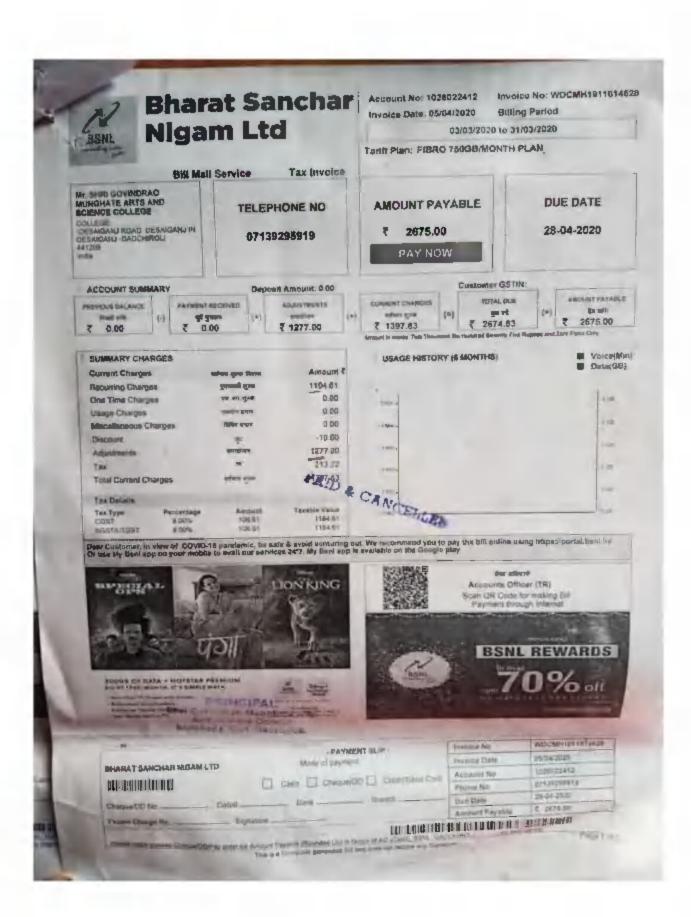

Τø

The National Co-Ordinator

Unnat Bharat Abbiyan

IIT Delbi-II016

Subject: To Return Extra Amount of Rs. 50000/-of general grant

Respected Sir,

Our college, Shri Govindrao Munghate Arts An Science College, Kurkheda Dist-Gadchiroli Maharashtra (C-18477) is Joined under Unnat Bharat Abhiyan. Your department deposited extra amount of rupees 50000/- with transction id TFR FR 0035840911723 form HT Delhi was deposited in our college account of SBI (Ac.No. 11643200123) Branch Kurkheda dist-Gadchiroli with IFSC code SBIN0005909 on dated 09 September 2018.