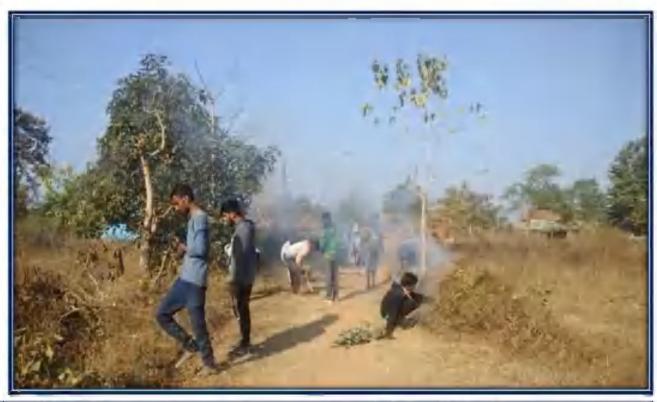

वकांनी भ्रामस्मांच्या मदतीने बंधारा उभारला, यावेळी ग्रापं सन्तिव सम्देके, जगदीश मानकर, प्रस्हाद खुणे, मुग्रही मानकर, ठाकरे, सूर्यवंशी, भुकें, प्रा. डॉ. गुणवंश वडपस्तीवार, प्रा. डॉ. निवसूर्ग, प्रा. होकन कीं. हेपंत मेश्राम उपस्थित होते.

#### CORONA AWARENESS CAMPAIGN

# SHRI GOVINDARAO MUNGHATE COLLEGE kurkheda

#### **National Service Scheme**

Corona Awareness Campaign



-: देश जितेगा, कोरोना हारेगा :-

# SHRI GOVINDARAO MUNGHATE COLLEGE kurkheda

#### **National Service Scheme**

Corona Awareness Campaign



-: देश चितेगा, कोरोना हारेगा :-

# SHRI GOVINDARAO MUNGHATE COLLEGE kurkheda

#### **National Service Scheme**

Corona Awareness Campaign



-: देश जितेगा, कोरोना हारेगा :-

#### CLEANLINESS ON DHAMADITOLA VILLEGE





2018-2019
CLEANLINESS CAMPAIGN AT ANDHALI & NAWARGAON VILLAGE.





# CLEANLINESS ON THE OCCASION OF NSS DAY AT DHAMADITOLA VILLAGE









# CLEANLINESS ON THE OCCASION OF GANDHI JAYANTI AT KURKHEDA



## मुनघाटे महाविद्यालयात गांधी जयंतीनिमित्त स्वच्छता अभियान



प्रतिनिधी/ गडधिरोली

स्थानिक श्री गोविदराव मुन्छाटे महाविद्यालयात मु.धी.शी. पुरस्कृत महारचा गांधी अध्ययन केंद्र आणि गांधेयी यांध्या संयुक्त विद्यमाने राष्ट्ररिता पहरत्या गांधी स लाल बहादूर शास्त्री यांची ज्ञयंती स्वच्छता अभिवान राष्ट्रंत सांजरी करण्यात आली

विद्युक्तिसारी असदानारी महत्त्व बाह्यांने, त्यांकात असनिप्हामृज्य रुजाने व समाजसेवेची आवड निर्माण काची तसेच स्वक्तिचे माननी जिन्नातील मान्य कत्कवे या उदेशाने प्राचार्य हाँ राजामारू मुनभारे यांच्या मार्गदर्शनाकाली उपप्राचार्य कि एस खोपे गांधी भागानार्थ केंद्र संक्रिक्ट पा. हाँ ठपरियसीत महात्सा गांधा च लाल बहादूर शास्त्रा गांना आंध्रणादन क