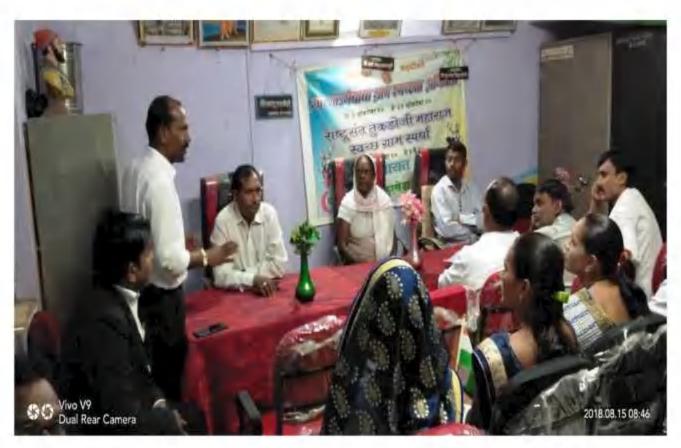

मीटर यंग 750\W), 8-हीटर (1000W), 9- इनेन्ट्रिक आयरत (1000W), 10-स्थर-

| टिप्पणियां, सदि कोई हुँगः |                                        |               | 1              |
|---------------------------|----------------------------------------|---------------|----------------|
| ,                         |                                        | * u           |                |
| SUB.                      | प्रतिकादी<br>(नाम, पदनाम और हम्नाक्षर) | अ वारिय       | विश्वासी वारीय |
| प्राच्छे नर्दिक           | 2400                                   | LANE.         |                |
| अन्यम् .                  | All delate a                           | The I for the | Mark 1979      |
|                           | *****                                  | 1             |                |





#### 3. Adopted Village ;- Jambhulkheda

#### Unnat Bharat Abbiyan - Village Survey Form

| •