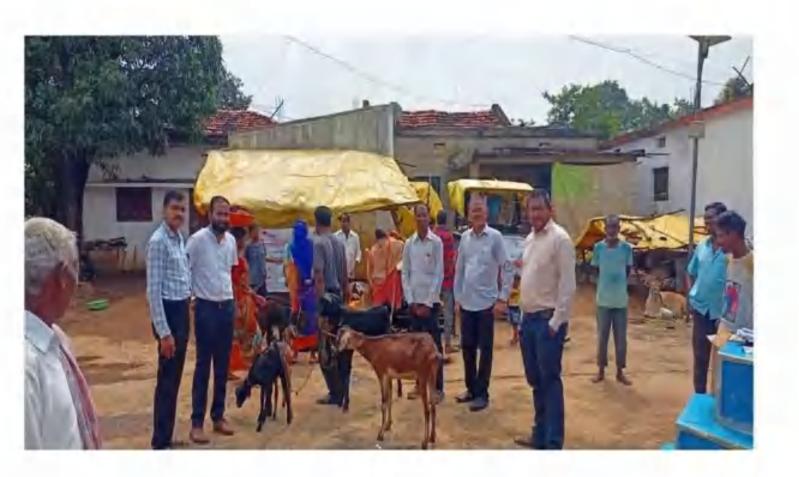

संवर्धन विकास अधिकारी पशुसैद्यकिय दवाखाना, कुरखेडा

विषय : पशुधनातील लम्पीस्कीन या साथरोगाबद्दल जनजागृती व पशुधन चिकित्सा कार्यक्रम रामविण्याबाबत.

महोदय,

उपरोक्त विषयान्वये आपणास विनंती करण्यात येते की, पशुधनामध्ये रूम्पीस्कीन या साधीच्या रोगाचा प्रादुर्भाव होण्याची शक्यता सर्वत्र वर्तविली जात आहे त्याकरीता महाविद्यालयाच्या राष्ट्रीय सेवा योजना व उन्नत भारत अधियाना अंतर्गत पाच उन्मत प्रामात (नवरगाव, नान्ही, धमदीटोला, जांभूळखेडा व येरंडी) प्रतिबंधात्मक उपाययोजना म्हणून जनजागृती व पशुधनचिकित्सा कार्यक्रम दिनांक २०ते २४ सप्टेंबर २०२२ या कालावधीत राबविण्याचे ठाविले आहे तरी या करीता आपल्या सहकार्यांची आवश्यकता आहे. तरी आपण आम्हाला सदर उपक्रमात सहकार्य करावे ही विनंती.

धन्यवाद!

PRINCIPAL
Shri Govindrao Memgisse Arts
And Science College
Kurkheda Dist-Gag. airoll

Parinobs 17.09.2022











## लम्पी आजारावर लसीचे आयोजन

## मुनघाटे महाविद्यालयाचा पुढाकार

 कुरखेडा (वा.) स्थानिक गोबिंद मुनघाटे कला व विज्ञान महाविद्यालयाच्या उन्तत भारत अभियान व राष्ट्रीय सेवा योजना विभागाच्या संयुक्त विद्यमाने उन्नत भारत अभियानांतर्गत दत्तक प्राम नान्ही, धमदिटोला, नवरगाव, जांभुळखेडा व एरंडो या पाचही गावांमध्ये या रोगाच्या संदर्भात शेतकऱ्यांमध्ये जनआगृती व पशुधन चिकित्सा शिक्शिचे आयोजन 20 ते 24 सप्टेंबर या कालावधीत सकाळी ७ ते ९ या दरम्यान करण्यात आलेले आहे. महाराष्ट्र राज्यातील विविध जिल्ह्यांमध्ये ग्रय वर्गीय पशुधनांमध्ये लम्पी या चर्मरोगाचा प्रादुर्भाव झालेला आहे. या रोगाचा प्रादुर्भाव गडचिरोली जिल्ह्यातील क्रखेडा तालुक्यामधील पशुधनामध्ये सुद्धा होण्याची शक्यता नाकारता येत नाही. याकरिता प्रतिबंधात्मक उपाय



म्हणून महाविद्यालयातर्फे उपक्रम राबविण्यात येत आहे. पशुपालकांनी गुरांची काळजी कशी ध्य