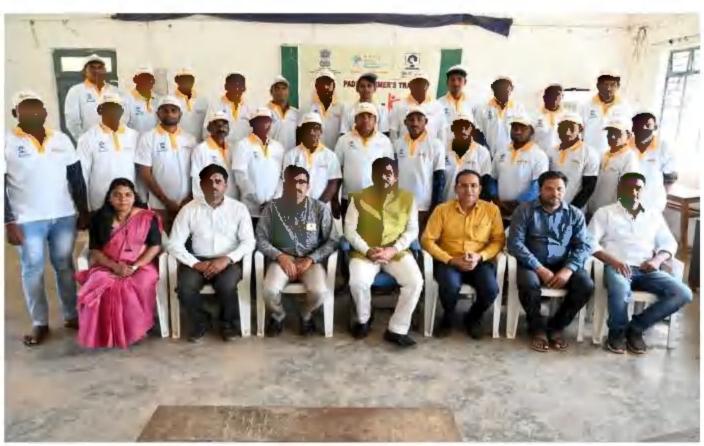

|







# मुनघाटे महाविद्यालयात धान उत्पादक शेतकऱ्यांनी घेतले प्रगत तंत्रज्ञानाचे धडे

कुरखेशा 🐞 प्रयासभी काराय अवस्था पालवा र वी पंजित्ता पुनगार्द करा व विकास महाविद्यालनं, हुन्तोप्रतील उपध पारत अभियान शन्या संश्रा विद्यान धान स्टब्स र्वताक जागानी तार दिवारीय प्रशिवाग जिल्हेर महानिद्यान्त्यान क्षण्यत सन्तं, या प्रतिकाम विक्रियन शेवकत्यांनी प्रयत जेली नवहालाच पट चंत्राह.

अस्मिला अर्थेष्टनेत्रण क्षित्रक स्त्रंची अवस्थानानी धानमं 🗗 राजायाज मुलकारं कोते। वेस्ता असून या प्रतिकाणाचा साम पदावा बीज कुदून सरेदी कटने,

#### प्रधानमंत्री कौशल्य विकास योजना व उन्नत भारत अभियानाचा अभिनव उपक्रम



नार्यक्रमाचे जिल्लामा परस्या जनस्य साही,

द्रवाद्वा कृत्यु अध्यननंत्री रहिवासील विश्वन्यांन्य ग्रेकन व वरेटी-करतांन क्षेत्रती सकती क्षेत्री करताना काल बसेवी विवासीत्वा, निमार्गीयं तम्मक विधित सालाल होतीच्या पानः उ