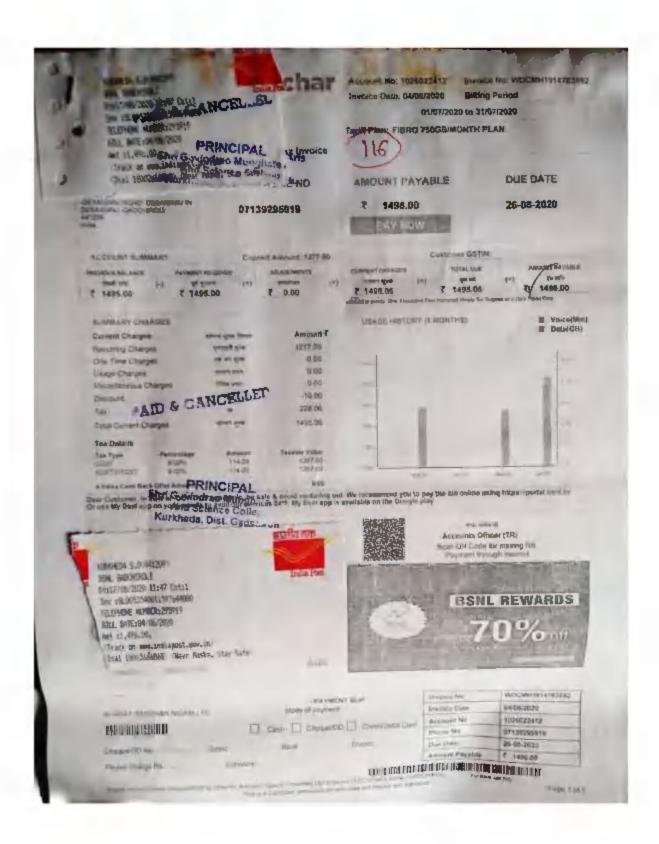

र और, संस्था हो, कार निर्देश प्रतिन तरेने प्राचेत्र प्राच्या र रावेचेत्रा बहुत्वर रण्योरकारे

# **SMART CLASSROOM**

### 1. NETWORK RESOURCE CENTRE (NRC)













# WI-FI ENABLED CAMPUS

### 1. Internet Bills 2021-2022











payment of Rs. 5753 is successful. cknowledgement

# Bharat Sanchar Nigam Limited (A Gov. of India Enterprise)

Acknowledgement for Payment of Bills/Demand notes

**Customer Name** 

Receipt No

Tennenction ID

Transaction Date

ATTENDED IN

Phone No

Account No.

Bank Reference No

Invoice No

SHRI GOVINDRAG MUNGHATE AR 'S AND

SCIENCE

882006172632609

PYRO1706201211209

2020-06-17 00:00:00:0

Rs 5753/-

07139295916

1026022281

WDCMH1913218996



AID & CANCELLED

PRINCIPAL

Shel Govindrao Murghata Arts And Science Coll. Kurkhoda, Dist. Gadcurca.



















# 2. INTERNET BILLS 2019-2020

| भारत संचार निगम