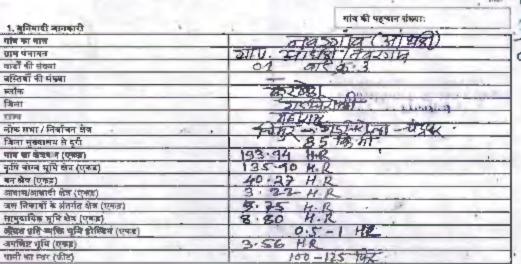

#### उन्नत भारत अभियान - ग्रामीण सर्वेक्षण प्रपत्र

| 1. जुनियादी-जातकारी<br>पाद कर नाम       | गरिय की पश्चान संख्या; |
|-----------------------------------------|------------------------|
| द्वार चेनावत                            | -110g                  |
| मार्टी की संख्या                        | gilleri.               |
| वारंतमी की सरका                         |                        |
| mile.                                   |                        |
| সিংগ <b>ে</b>                           | 1220                   |
| राज्य +                                 | 213415146              |
| भोक नभा / निर्वाचन श्रेष                | असाराष्ट्र             |
| जिला मुख्यानाथ से दरी                   | 18345000 HOLE          |
| गोन का ओजफल (एकड)                       | CR H. C                |
| कृषि गोरन भूमि क्षेत्र (एक्ज़)          | 343.35 E. 1348 645     |
| ध्य अंत्र (एकड)                         | 390.40 - 7 (09         |
| गाबाक्षा/श्रास्त्रासार्थी क्षेत्र (एकड) | 323.20-4-323-4-        |
| वल जिनायों के बातमंत्र क्षेत्र (एकड)    | 93 -                   |
| (भिद्रासिक भूमि क्षेत्र सम्बद्ध         | 720.00 - 390 -h        |
| चानि असे हॉस्विक (गन्द)                 |                        |
| वितिष्ट भूर्डम (१२५४)                   |                        |
| तर्ना को स्तर (गी <u>ति)</u>            | 37 75. 2/13/41/2       |

2. यांव के पुनिपादी हांचे और प्रतिवादी स्विकार

| वाम जनसंस्थानध्युनियाकी सुविधाक्षे सेनावे | गांव में स्थित (हां/नार) | "Himes | 1-6-6-6-                            |
|-------------------------------------------|--------------------------|--------|-------------------------------------|
| पार्थाभिक विख्यालय (मरबारी)               | -2F 745                  | 09     | दूरी (की. नी.), यदि साहर नियत है तो |
| वापयिक विद्यालय (विजी)                    | Washington Man           | 47     |                                     |
| सिडिन विद्यालय (संस्कारी)                 | AE YES                   |        |                                     |
| बिबिन विद्यालय (मिर्जा)                   | A to                     |        |                                     |
| नाध्वमिक विद्यालय (निजी)                  | No                       |        | 03 B 16                             |
| नंत्रसमिन् विद्यानन (सरकारी)              | N.                       |        | D 13.31                             |
| माईदीबार/हिष्कोभा संस्थान (धरकारी)        | No                       |        | - A.                                |
| ऋर्दरीआई/जिप्लोमा संस्थान (शिजी)          |                          | _      | 3 13 76                             |
| महासिद्धाव्यव (सन्दर्भी)                  | No                       |        |                                     |
| महाविकानय (मिजी)                          | XI O                     |        |                                     |
| वैंब / १६टीएम                             | No                       |        | द्ध कि भा                           |
| धार्याम्ब स्वास्थ्य केंद्र                |                          |        | K 13. 70.                           |
| स्सामले स्राप्ता                          | No.                      |        | 8 13 · HC                           |
| स्वयं संबंधि संस्थाए                      | No.                      |        | C2 (A) A                            |
| गक्यर                                     | A Yes                    | -      | 0 % 18h . hi                        |
| मेथ एजेशिया                               | H Yes                    | 04     | a. C.                               |
| मसिक्षण मेंद्र (मिदिष्ट नहें )            | No                       | -      | JY Work                             |
| येजनी सार्थालय                            |                          | - 600  | CE Kon                              |
| शरगचनाती फेल्प                            | No                       |        | · Y Km                              |
| गंब में पंदोल क्या                        | 443                      | 0)     |                                     |
| रेसार्थ शेवा केंद्र                       | A A A A A                |        | 02 TCM                              |
| पि मुक्ती                                 | No.                      |        | - 0 % Km                            |
| केरीया पूल्य दुकल                         | Ma                       |        | · Y Kan                             |
| स्य भारतारी /स्थल मेंच                    | 10-Yes                   | 03     |                                     |
| जने म्हेशन                                | No                       |        | ge km                               |
| स स्टॉप                                   | - a2h                    |        | 24 Km                               |
| मु चिकित्सा देखभान कह                     | No No                    |        | ol len-                             |
| ल सुविकार अविवार स्थल                     | NO.                      |        | Ox una                              |
| मुदायिक स्वष्यका परिमर्गे की भववा         | No                       |        | 14 Kim                              |

## उन्नत भारत अभियान - ग्रामीण सर्वेक्षण प्रयत्र

3. काम संपर्क (सहके)

| नजर्राकी राज्यार्थ से धान की प्रसादमुख जि. प. रोज (की.मी. में)                                                                                                           | 0                                                       |
|--------------------------------------------------------------------------------------------------------------------------------------------------------------------------|---------------------------------------------------------|
| क्या पर्श्वी साइक से कांच जुड़ी 😭                                                                                                                                        | िह्रा∕ नहीं                                             |
| विदे हुन, तो वृज्ञांच रोड़ का न्योरा<br>) सबक की संबाई (कियी में)<br>ह) निर्वाण जा वर्ष<br>(ii) योजन्य जिल्ले -विश्व बनवाये गर्ये<br>(v) वर्षमान व्यक्ति (पूर्ण /अपूर्ण) | 1. 2 Km<br>2. (989<br>3. signed 2) 500 (2 2 150)        |
| <b>श्रावरिक</b> सक्रकों की लेवाई (गांच के बदरा वस्तियां )                                                                                                                | क्स P3 (ि में ) पता (कि.मी.)                            |
| परिवाहन का मात्रवास करा उपलब्ध हैं?                                                                                                                                      | क्षाहरू अव्यक्तिकार्य । सिर्दिष्ट करि                   |
| परिवसन ने उपलब्ध माध्यम की आयृत्ति                                                                                                                                       | जन्मार/ कभी कभी किञ्चल हो बार एक दिश्व में/ इसके आगार ॥ |
| and a second state the second second                                                                                                                                     | many and many have all the late of \$200 mills          |

| 121212 TH   | وما عا                                            |
|-------------|---------------------------------------------------|
| 20315       | 、 つかるこれ とっかんす                                     |
| . K2.44     | <b>7</b>                                          |
| ME TOWNS IN | hor                                               |
| DART ALET   | 4                                                 |
| प्रजातिया   | জীবদান (एকর)                                      |
| LIM         | Xul                                               |
|             | अंद्रिक्त राज्य<br>अंद्रिक्त राज्य<br>प्रश्नातिया |

5. मामान्य परंच से बिजली की अकरते

| क्रम्<br>संख्या | समुदाय स्पान                         | * बिजली के उपकरण<br>(कोडिंग के बाद संका लिखें)          | आपूर्ति जनस्थि (पट में)<br>५ स्वा से मार्च आवेदन कीव लिखें बंटे के मार्च ) |
|-----------------|--------------------------------------|---------------------------------------------------------|----------------------------------------------------------------------------|
| 1.              | पंचायत नहार्यालय                     | 1 (4), 2(2), 3(1) (तपूना)<br>1 (4) (2), 1 - (3) 3 - (1) | 1(8), 2(4), 3(5), (नग्ना)<br>1(3), 2 -(6) 3(3) 7(2)                        |
| 2.              | उर्गिषध्यालम्य                       | الله ريارة                                              | "Ali]                                                                      |
| 3.              | समुदारिक भवन                         | नेगरक जिल्ला                                            | 10 -                                                                       |
| 4.              | स्ट्रीट लाइट                         | Ylo CFL                                                 | 36- 92 11st                                                                |
| 5.              | अभगाश-                               | पास्त                                                   | Xei                                                                        |
| O <sub>i</sub>  | सामाणिय समक्रत<br>(भुवा/महिता पंदनी) | 341 3108-09 12-98                                       | Mil                                                                        |
| 7.              | श्वतिक्षण और संगावन केंग्र           | seil .                                                  | XLI                                                                        |
| B               | अन्य                                 |                                                         |                                                                            |

^ विजनी के उधकरथीं: I - कीएफएन/LEO-कल्ब20) खूड साइट/W),-2 Fan (70W),-3 केवर्ट कुछ 1,0\W),-4 की वी 150\W),-5 फिल 220\W},-6 म्यूजिक मिस्ट्स 100\W), -7इनेन्ट्रिक मीटर यंग 750\W), 8-हीटर (1000W), 9- इनेन्ट्रिक आयरत (1000W), 10-स्थर-

| टिप्पणियां, सदि कोई हुँगः |                                        |               | 1              |
|---------------------------|----------------------------------------|---------------|----------------|
| ,                         |                                        | * u           |                |
| SUB.                      | प्रतिकादी<br>(नाम, पदनाम और हम्नाक्षर) | अ वारिय       | विश्वासी वारीय |
| प्राच्छे नर्दिक           | 2400                                   | LANE.         |                |
| अन्यम् .                  | All delate a                           | The I for the | Mark 1979      |
|                           | *****                                  | 1             |                |