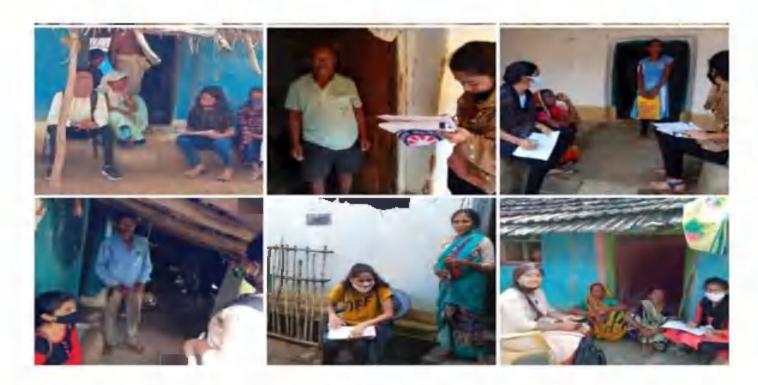

#### 1. UNNAT BHARAT ABHIYAN- VILLAGE SURVEY FORM

#### 1. Adopted Village ;- Yerandi

| 1. Basic Information:                  | Village ID: ) 74            |
|----------------------------------------|-----------------------------|
| Name of the Village                    | yeranou                     |
| Gram Panchayat                         | Gothangaon                  |
| Number of Wards                        | 01                          |
| Number of Hamlets                      | 01                          |
| Block                                  | centricine ala              |
| District                               | gagely ooli                 |
| State                                  | marroy sailly sy            |
| Lok Sabha/Constituoney                 | chimy - orcoldwart          |
| Distance from District HQ              | 85 km                       |
| Area of village (Acres)                | 10:41 Hoot/R / 1026.73 Re.  |
| Arable land agriculture Area(Acres)    | 102.80 Her. / 230.86 Hec    |
| Forest Area (Acre)                     | 1101-53 HOE 627-34-41-1341H |
| Housing/Abadi Area(Acres)              | tory her 4-02 year day      |
| Aren Under Water bodles(Acres)         | 192.20 tec 5.21 Her         |
| Common Landa Ares (Acres)              | 1-17 Her                    |
| Average per capita Land holding (Acre) |                             |
| Waste Innd (Aures)                     | 3-78 THE 2 25444 POLYELS    |
| Water Table (feet)                     | 35-40 4                     |