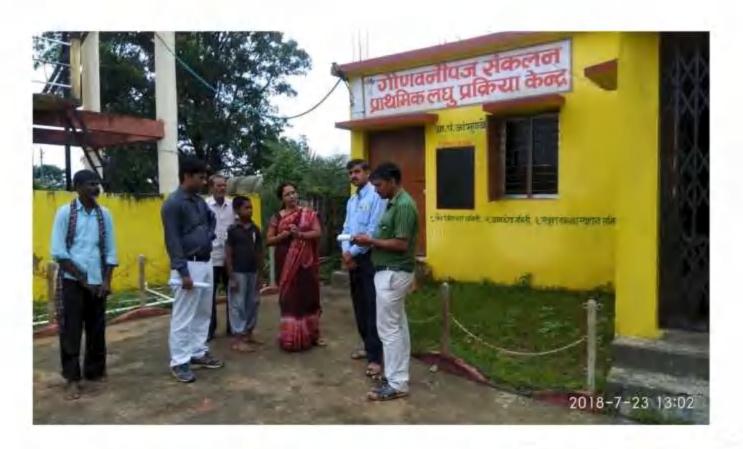

For this very Programme, we have selected 5 nearby villages for the implementation of this programme, as per the guidelines of UBA.

Under the guidelines of UBA we have to work with the following villages.

| District   | Taluka   | Name of VIIIages                                                        |  |
|------------|----------|-------------------------------------------------------------------------|--|
| Gadchiroti | Kurkheda | l. Dimensi Tota 2. Nasta 3. Nowargeo (Chikhli) 4. Yengukheda 5. Purada. |  |