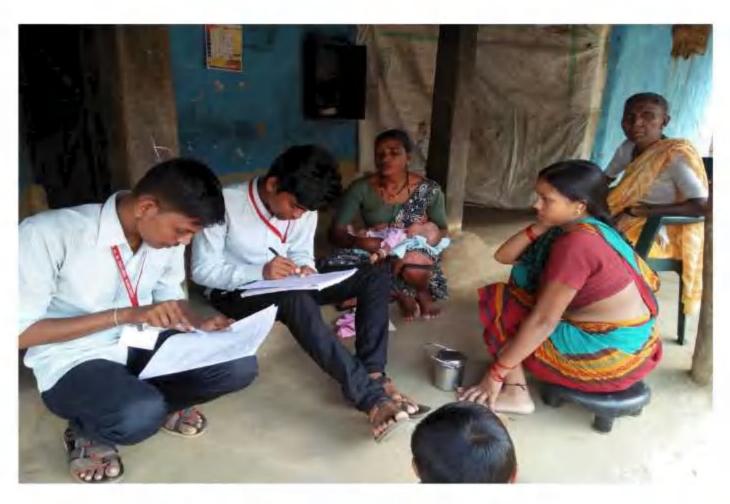

## UNNAT BHARAT ABHIYAN ACTIVITY

#### 1. UNNAT BHARAT ABHIYAN- VILLAGE SURVEY FORM

#### 1. Adopted Village ;- Yerandi

| 1. Basic Information:                  | Village ID: ) 74            |
|----------------------------------------|-----------------------------|
| Name of the Village                    | yeranou                     |
| Gram Panchayat                         | Gothangaon                  |
| Number of Wards                        | 01                          |
| Number of Hamlets                      | 01                          |
| Block                                  | centricine ala              |
| District                               | gagely ooli                 |
| State                                  | marroy sailly sy            |
| Lok Sabha/Constituoney                 | chimy - orcoldwart          |
| Distance from District HQ              | 85 km                       |
| Area of village (Acres)                | 10:41 Hoot/R / 1026.73 Re.  |
| Arable land agriculture Area(Acres)    | 102.80 Her. / 230.86 Hec    |
| Forest Area (Acre)                     | 1101-53 HOE 627-34-41-1341H |
| Housing/Abadi Area(Acres)              | tory her 4-02 year day      |
| Aren Under Water bodles(Acres)         | 192.20 tec 5.21 Her         |
| Common Landa Ares (Acres)              | 1-17 Her                    |
| Average per capita Land holding (Acre) |                             |
| Waste Innd (Aures)                     | 3-78 THE 2 25444 POLYELS    |
| Water Table (feet)                     | 35-40 4                     |