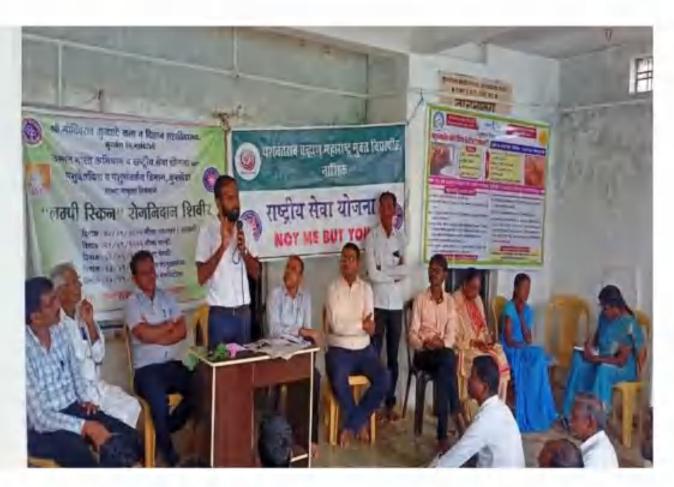

्राम पशुसंवर्धन विकास अधिकारी पशुसैद्यकिय दवाखाना, कुरखेडा

विषय : पशुधनातील लम्पीस्कीन या साथरोगाबद्दल जनजागृती व पशुधन चिकित्सा कार्यक्रम रामविण्याबाबत.

महोदय,

उपरोक्त विषयान्वये आपणास विनंती करण्यात येते की, पशुधनामध्ये रूम्पीस्कीन या साधीच्या रोगाचा प्रादुर्भाव होण्याची शक्यता सर्वत्र वर्तविली जात आहे त्याकरीता महाविद्यालयाच्या राष्ट्रीय सेवा योजना व उन्नत भारत अधियाना अंतर्गत पाच उन्मत प्रामात (नवरगाव, नान्ही, धमदीटोला, जांभूळखेडा व येरंडी) प्रतिबंधात्मक उपाययोजना म्हणून जनजागृती व पशुधनचिकित्सा कार्यक्रम दिनांक २०ते २४ सप्टेंबर २०२२ या कालावधीत राबविण्याचे ठाविले आहे तरी या करीता आपल्या सहकार्यांची आवश्यकता आहे. तरी आपण आम्हाला सदर उपक्रमात सहकार्य करावे ही विनंती.

धन्यवाद!

PRINCIPAL
Shri Govindrao Memgisse Arts
And Science College
Kurkheda Dist-Gag. airoll

Parinobs 17.09.2022











## लम्पी आजारावर लसीचे आयोजन

## मुनघाटे महाविद्यालयाचा पुढाकार

 कुरखेडा (वा.) स्थानिक गोबिंद मुनघाटे कला व विज्ञान महाविद्यालयाच्या उन्तत भारत अभियान व राष्ट्रीय सेवा योजना विभागाच्या संयुक्त विद्यमाने उन्नत भारत अभियानांतर्गत दत्तक प्राम नान्ही, धमदिटोला, नवरगाव, जांभुळखेडा व एरंडो या पाचही गावांमध्ये या रोगाच्या संदर्भात शेतकऱ्यांमध्ये जनआगृती व पशुधन चिकित्सा शिक्शिचे आयोजन 20 ते 24 सप्टेंबर या कालावधीत सकाळी ७ ते ९ या दरम्यान करण्यात आलेले आहे. महाराष्ट्र राज्यातील विविध जिल्ह्यांमध्ये ग्रय वर्गीय पशुधनांमध्ये लम्पी या चर्मरोगाचा प्रादुर्भाव झालेला आहे. या रोगाचा प्रादुर्भाव गडचिरोली जिल्ह्यातील क्रखेडा तालुक्यामधील पशुधनामध्ये सुद्धा होण्याची शक्यता नाकारता येत नाही. याकरिता प्रतिबंधात्मक उपाय



म्हणून महाविद्यालयातर्फे उपक्रम राबविण्यात येत आहे. पशुपालकांनी गुरांची काळजी