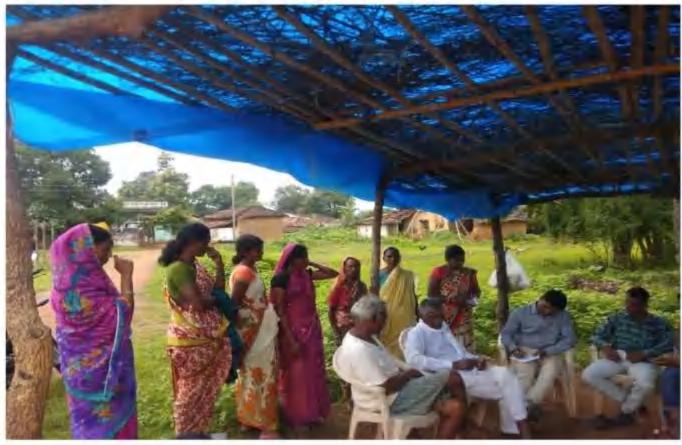

#### UNNAT BHARAT ABHIYAN - EVIDENCES

#### UNNAT BHARAT ABHIYAN PARTICIPATING INSTITUTE

SHRI GOVINDRAO MUNGHATE ARTS AND SCIENCE COLLEGE, KURKHEDA (Affiliated to Gondwana University, Gadchiroli, Maharashtra)

For this very Programme, we have selected 5 nearby villages for the implementation of this programme, as per the guidelines of UBA.

Under the guidelines of UBA we have to work with the following villages.