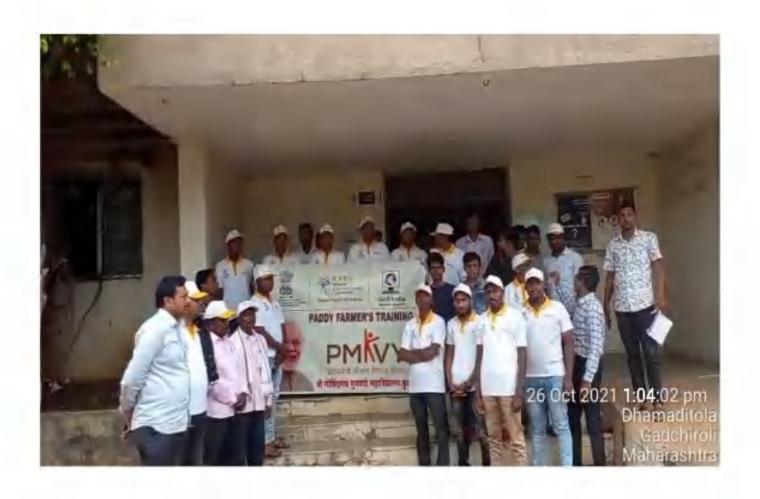

|     |    |      | 1         | 1        |      |                | 1   | T     |   |
| $\dagger$  |                                                    |             | -       | +                    | +               | -        | 4                                                         | +       | +        | +   | +  | + | H | - | 1  |              |    |     |    |      | +         | 1        | +    | 1              | +   | 1     | 1 |
| L          |                                                    |             |         | Ц.                   | 1               |          |                                                           |         |          |     |    | 1 |   |   | 1  |              | L  | _   |    |      |           | _        | 1    |                |     | 1     | 1 |



# EXPERIENTIAL LEARNING THROUGH NSS

#### 1.NSS VOLUNTEER LIST

## SHRI GOVINDRAO MUNGHATE ART AND SCIENCE COLLEGE KURKHEDA, DISTRICT GADCHIROLI NSS VOLUNTEER LIST

(Total No of Volunteer 200)

| SN  | FIRE NAME                   | Danu of birth | Trinal.iD