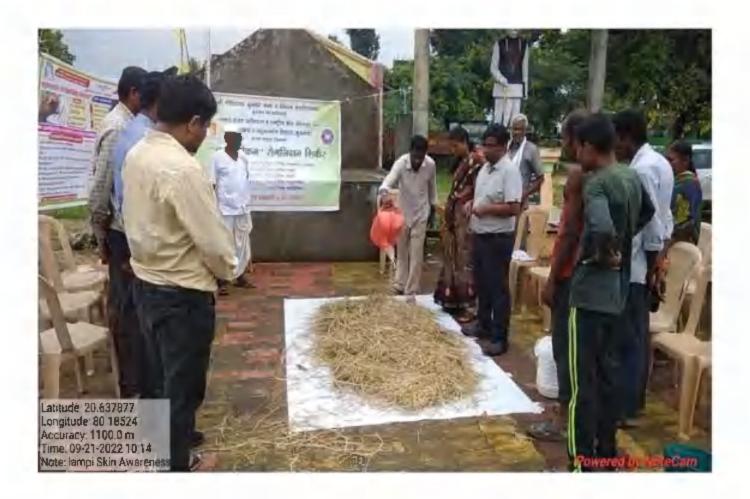

पशुसंवर्धन विकास अधिकारी पशुसैद्यकिय दवाखाना, कुरखेडा

विषय : पशुधनातील लम्पीस्कीन या साथरोगाबद्दल जनजागृती व पशुधन चिकित्सा कार्यक्रम रामविण्याबाबत.

महोदय,

उपरोक्त विषयान्वये आपणास विनंती करण्यात येते की, पशुधनामध्ये रूम्पीस्कीन या साधीच्या रोगाचा प्रादुर्भाव होण्याची शक्यता सर्वत्र वर्तविली जात आहे त्याकरीता महाविद्यालयाच्या राष्ट्रीय सेवा योजना व उन्नत भारत अधियाना अंतर्गत पाच उन्मत प्रामात (नवरगाव, नान्ही, धमदीटोला, जांभूळखेडा व येरंडी) प्रतिबंधात्मक उपाययोजना म्हणून जनजागृती व पशुधनचिकित्सा कार्यक्रम दिनांक २०ते २४ सप्टेंबर २०२२ या कालावधीत राबविण्याचे ठाविले आहे तरी या करीता आपल्या सहकार्यांची आवश्यकता आहे. तरी आपण आम्हाला सदर उपक्रमात सहकार्य करावे ही विनंती.

धन्यवाद!

PRINCIPAL
Shri Govindrao Memgisse Arts
And Science College
Kurkheda Dist-Gag. airoll

Parinobs 17.09.2022











## लम्पी आजारावर लसीचे आयोजन

## मुनघाटे महाविद्यालयाचा पुढाकार

 कुरखेडा (वा.) स्थानिक गोबिंद मुनघाटे कला व विज्ञान महाविद्यालयाच्या उन्तत भारत अभियान व राष्ट्रीय सेवा योजना विभागाच्या संयुक्त विद्यमाने उन्नत भारत अभियानांतर्गत दत्तक प्राम नान्ही, धमदिटोला, नवरगाव, जांभुळखेडा व एरंडो या पाचही गावांमध्ये या रोगाच्या संदर्भात शेतकऱ्यांमध्ये जनआगृती व पशुधन चिकित्सा शिक्शिचे आयोजन 20 ते 24 सप्टेंबर या कालावधीत सकाळी ७ ते ९ या दरम्यान करण्यात आलेले आहे. महाराष्ट्र राज्यातील विविध जिल्ह्यांमध्ये ग्रय वर्गीय पशुधनांमध्ये लम्पी या चर्मरोगाचा प्रादुर्भाव झालेला आहे. या रोगाचा प्रादुर्भाव गडचिरोली जिल्ह्यातील क्रखेडा तालुक्यामधील पशुधनामध्ये सुद्धा होण्याची शक्यता नाकारता येत नाही. याकरिता प्रतिबंधात्मक उपाय



म्हणून महाविद्यालयातर्फे उपक्रम राबविण्यात येत आहे. पशुपालकांनी गुरांची काळजी कशी