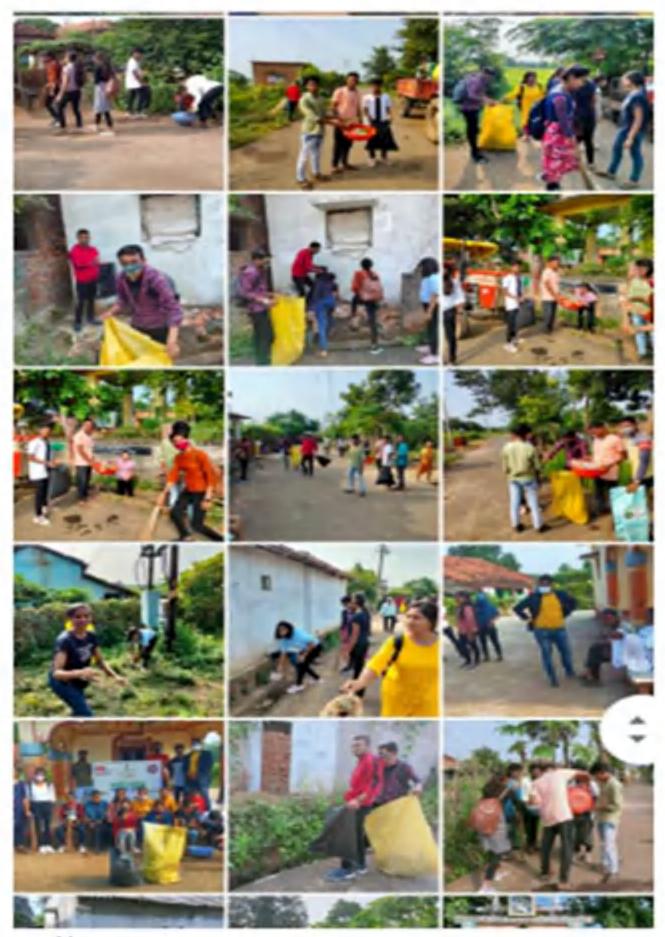

| 15  | 7   | 0.5  | 38     | 24  | 13.5 | 1.8.5 | 4.5  | 1.5  | 62    | 100   |

| Catagory     | 280 | SC   | ST   | NT  | OPEN | TOTAL |
|--------------|-----|------|------|-----|------|-------|
| B. 5C. 1     |     | 1    | 10   | 5   | 0    | 46    |
| 8. SC. 81    | 5   | 11   | 4    | 3   | 0    | 39    |
| III, SC. (A) | 4   | 12   | 11   | 8   | 3    | 67    |
| B. A. I      | 2   | ß    | 16   | -3  | 1    | 32    |
| B. A. U      | 0   | D    | 12   | 1   | 0    | 21    |
| 8. A. III    | 0   | 0    | 9    | 1   | 0    | 45    |
| Total        | 20- | 39   | 67   | 23  | 4    | 200   |
| Percentage   | 10  | 19.5 | 33.5 | 1L5 | 2    | 100   |

#### 2. NSS ACTIVITY

#### 2021-2022

#### Swachha Bharat Mission

1. Cleanliness Drive for collection of single used polythene











#### COVID-19 AWARENESS

#### 1. Covid Awarness And Survey of 148 Families



SHRI GOVINDRAO MUNGBATE ART AND SCIENCE COLLEGE RURKHEDA, DISTRICT GARCHIROLI.

NSS ACTIVITY ATENDENCE

ACTIVITY:\_VCCGNATION AWARENESS COMPAINING AT ADDITION VELLAGES DATE: 04/14/2021 REFERENCE:

| 8N    | FULL NAME                    | SEX  | MORITE NO