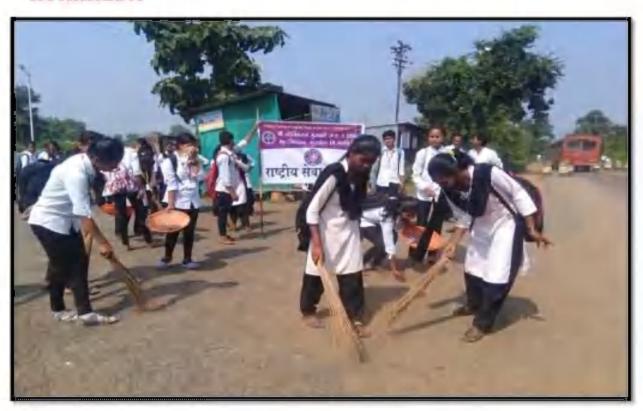

ें, प्रा. डॉ. गुणवंश वडपस्तीवार, प्रा. डॉ. निवसूर्ग, प्रा. होकन कीं. हेपंत मेश्राम उपस्थित होते.

#### CORONA AWARENESS CAMPAIGN

# SHRI GOVINDARAO MUNGHATE COLLEGE kurkheda

#### **National Service Scheme**

Corona Awareness Campaign



-: देश जितेगा, कोरोना हारेगा :-

# SHRI GOVINDARAO MUNGHATE COLLEGE kurkheda

#### **National Service Scheme**

Corona Awareness Campaign



-: देश चितेगा, कोरोना हारेगा :-

# SHRI GOVINDARAO MUNGHATE COLLEGE kurkheda

#### **National Service Scheme**

Corona Awareness Campaign



-: देश जितेगा, कोरोना हारेगा :-

#### CLEANLINESS ON DHAMADITOLA VILLEGE





2018-2019
CLEANLINESS CAMPAIGN AT ANDHALI & NAWARGAON VILLAGE.





# CLEANLINESS ON THE OCCASION OF NSS DAY AT DHAMADITOLA VILLAGE









# CLEANLINESS ON THE OCCASION OF GANDHI JAYANTI AT KURKHEDA



## मुनघाटे महाविद्यालयात गांधी जयंतीनिमित्त स्वच्छता अभियान



प्रतिनिधी/ गडधिरोली

स्थानिक श्री गोविदराव मुन्छाटे महाविद्यालयात मु.धी.शी. पुरस्कृत महारचा गांधी अध्ययन केंद्र आणि गांधेयी यांध्या संयुक्त विद्यमाने राष्ट्ररिता पहरत्या गांधी स लाल बहादूर शास्त्री यांची ज्ञयंती स्वच्छता अभिवान राष्ट्रंत सांजरी करण्यात आली

विद्युक्तिसारी असदानारी महत्त्व बाह्यांने, त्यांकात असनिप्हामृज्य रुजाने व समाजसेवेची आवड निर्माण काची तसेच स्वक्तिचे माननी जिन्नातील मान्य कत्कवे या उदेशाने प्राचार्य हाँ राजामारू मुनभारे यांच्या मार्गदर्शनाकाली उपप्राचार्य कि एस खोपे गांधी भागानार्थ केंद्र संक्रिक्ट पा. हाँ ठपरियसीत महात्सा गांधा च लाल बहादूर शास्त्रा गांना आंध्रणादन करण्यांस अस्त्री बानस्य महाविद्यालगाचा परिसा सब्देख गगंदादोला विद्यारताल परिसाम स्थाप परिसाम स्थाप्ताताल अस्त्राच गांध्य या स्टब्स परिसामील