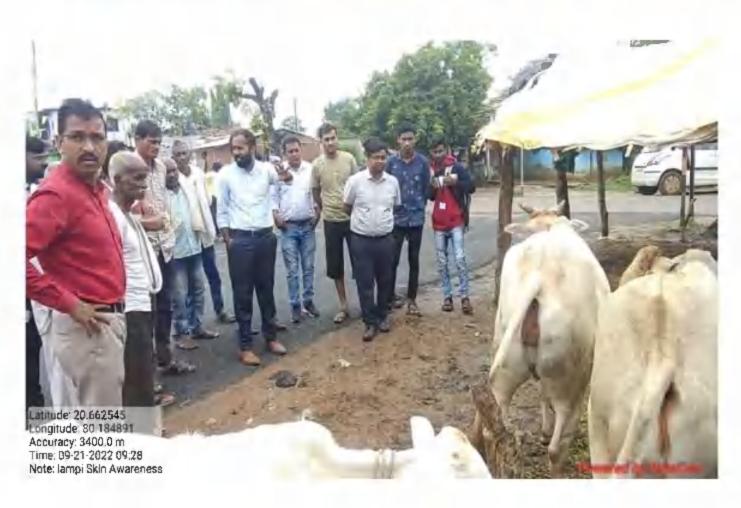

शुसंवर्धन विकास अधिकारी पशुसैद्यकिय दवाखाना, कुरखेडा

विषय : पशुधनातील लम्पीस्कीन या साथरोगाबद्दल जनजागृती व पशुधन चिकित्सा कार्यक्रम रामविण्याबाबत.

महोदय,

उपरोक्त विषयान्वये आपणास विनंती करण्यात येते की, पशुधनामध्ये रूम्पीस्कीन या साधीच्या रोगाचा प्रादुर्भाव होण्याची शक्यता सर्वत्र वर्तविली जात आहे त्याकरीता महाविद्यालयाच्या राष्ट्रीय सेवा योजना व उन्नत भारत अधियाना अंतर्गत पाच उन्मत प्रामात (नवरगाव, नान्ही, धमदीटोला, जांभूळखेडा व येरंडी) प्रतिबंधात्मक उपाययोजना म्हणून जनजागृती व पशुधनचिकित्सा कार्यक्रम दिनांक २०ते २४ सप्टेंबर २०२२ या कालावधीत राबविण्याचे ठाविले आहे तरी या करीता आपल्या सहकार्यांची आवश्यकता आहे. तरी आपण आम्हाला सदर उपक्रमात सहकार्य करावे ही विनंती.

धन्यवाद!

PRINCIPAL
Shri Govindrao Memgisse Arts
And Science College
Kurkheda Dist-Gag. airoll

Parinobs 17.09.2022











## लम्पी आजारावर लसीचे आयोजन

## मुनघाटे महाविद्यालयाचा पुढाकार

 कुरखेडा (वा.) स्थानिक गोबिंद मुनघाटे कला व विज्ञान महाविद्यालयाच्या उन्तत भारत अभियान व राष्ट्रीय सेवा योजना विभागाच्या संयुक्त विद्यमाने उन्नत भारत अभियानांतर्गत दत्तक प्राम नान्ही, धमदिटोला, नवरगाव, जांभुळखेडा व एरंडो या पाचही गावांमध्ये या रोगाच्या संदर्भात शेतकऱ्यांमध्ये जनआगृती व पशुधन चिकित्सा शिक्शिचे आयोजन 20 ते 24 सप्टेंबर या कालावधीत सकाळी ७ ते ९ या दरम्यान करण्यात आलेले आहे. महाराष्ट्र राज्यातील विविध जिल्ह्यांमध्ये ग्रय वर्गीय पशुधनांमध्ये लम्पी या चर्मरोगाचा प्रादुर्भाव झालेला आहे. या रोगाचा प्रादुर्भाव गडचिरोली जिल्ह्यातील क्रखेडा तालुक्यामधील पशुधनामध्ये सुद्धा होण्याची शक्यता नाकारता येत नाही. याकरिता प्रतिबंधात्मक उपाय



म्हणून महाविद्यालयातर्फे उपक्रम राबविण्यात येत आहे. पशुपालकांनी गुरांची काळजी कशी ध