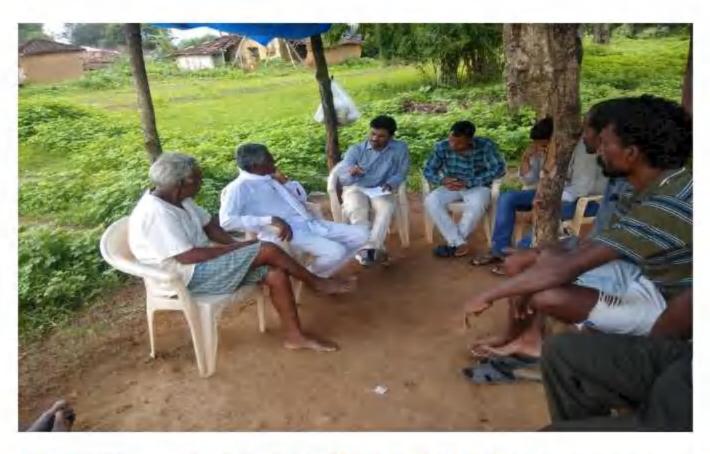

#### UNNAT BHARAT ABHIYAN - EVIDENCES

#### UNNAT BHARAT ABHIYAN PARTICIPATING INSTITUTE

SHRI GOVINDRAO MUNGHATE ARTS AND SCIENCE COLLEGE, KURKHEDA (Affiliated to Gondwana University, Gadchiroli, Maharashtra)

For this very Programme, we have selected 5 nearby villages for the implementation of this programme, as per the guidelines of UBA.

Under the guidelines of UBA we have to work with the following villages.