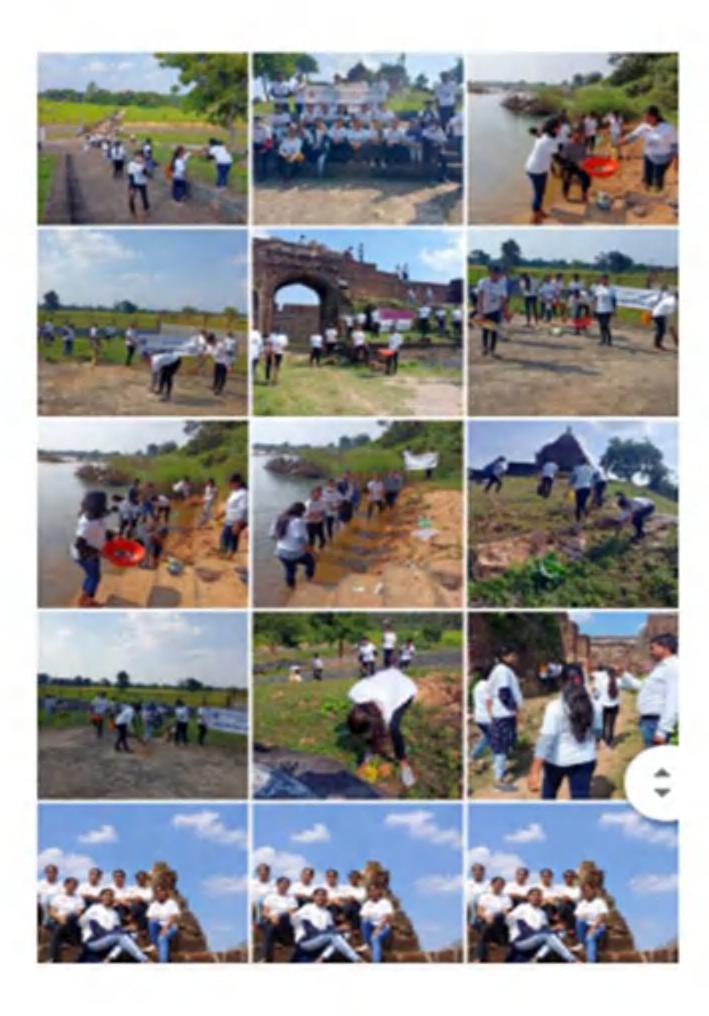

#### UNNAT BHARAT ABHIYAN - EVIDENCES

#### UNNAT BHARAT ABHIYAN PARTICIPATING INSTITUTE

SHRI GOVINDRAO MUNGHATE ARTS AND SCIENCE COLLEGE, KURKHEDA (Affiliated to Gondwana University, Gadchiroli, Maharashtra)