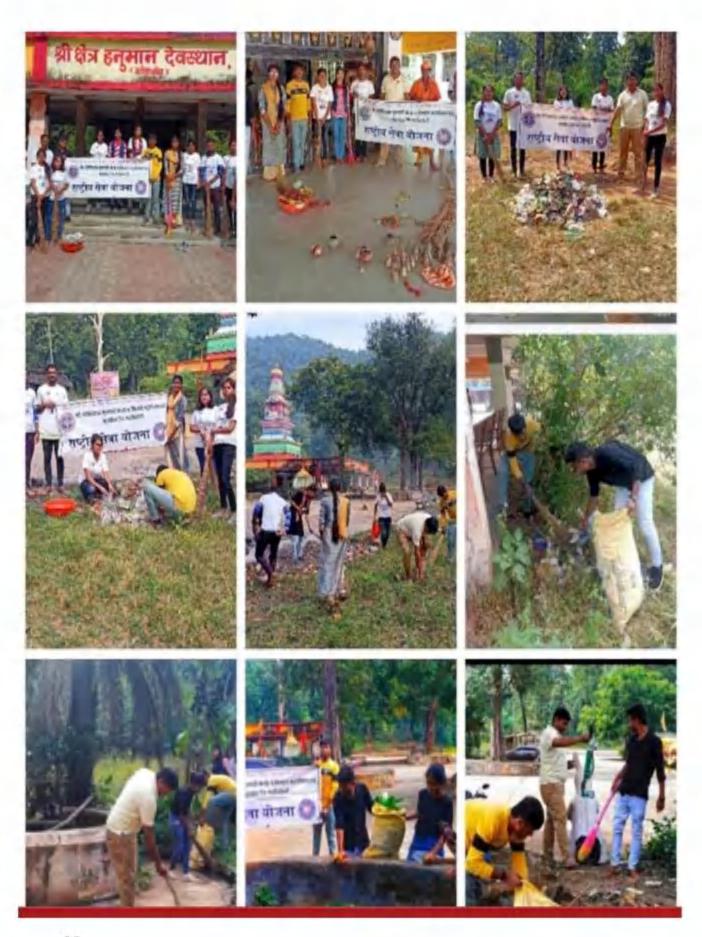

| 15  | 7   | 0.5  | 38     | 24  | 13.5 | 1.8.5 | 4.5  | 1.5  | 62    | 100   |

| Catagory     | 280 | SC   | ST   | NT  | OPEN | TOTAL |
|--------------|-----|------|------|-----|------|-------|
| B. 5C. 1     |     | 1    | 10   | 5   | 0    | 46    |
| 8. SC. 81    | 5   | 11   | 4    | 3   | 0    | 39    |
| III, SC. (A) | 4   | 12   | 11   | 8   | 3    | 67    |
| B. A. I      | 2   | ß    | 16   | -3  | 1    | 32    |
| B. A. U      | 0   | D    | 12   | 1   | 0    | 21    |
| 8. A. III    | 0   | 0    | 9    | 1   | 0    | 45    |
| Total        | 20- | 39   | 67   | 23  | 4    | 200   |
| Percentage   | 10  | 19.5 | 33.5 | 1L5 | 2    | 100   |

#### 2. NSS ACTIVITY

#### 2021-2022

#### Swachha Bharat Mission

1. Cleanliness Drive for collection of single used polythene











#### COVID-19 AWARENESS

#### 1. Covid Awarness And Survey of 148 Families



SHRI GOVINDRAO MUNGBATE ART AND SCIENCE COLLEGE RURKHEDA, DISTRICT GARCHIROLI.

NSS ACTIVITY ATENDENCE

ACTIVITY:\_VCCGNATION AWARENESS COMPAINING AT ADDITION VELLAGES DATE: 04/14/2021 REFERENCE:

| 8N    | FULL NAME                    | SEX  | MORITE NO