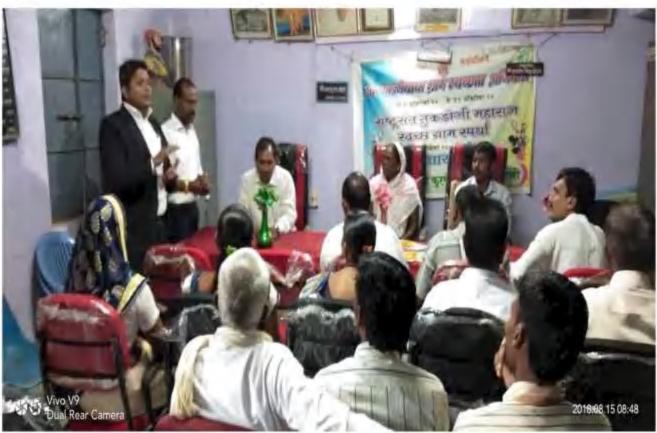

टर यंग 750\W), 8-हीटर (1000W), 9- इनेन्ट्रिक आयरत (1000W), 10-स्थर-

| टिप्पणियां, सदि कोई हुँगः |                                        |               | 1              |
|---------------------------|----------------------------------------|---------------|----------------|
| ,                         |                                        | * u           |                |
| SUB.                      | प्रतिकादी<br>(नाम, पदनाम और हम्नाक्षर) | अ वारिय       | विश्वासी वारीय |
| प्राच्छे नर्दिक           | 2400                                   | LANE.         |                |
| अन्यम् .                  | All delate a                           | The I for the | Mark 1979      |
|                           | *****                                  | 1             |                |





#### 3. Adopted Village ;- Jambhulkheda

#### Unnat Bharat Abbiyan - Village Survey Form

| •