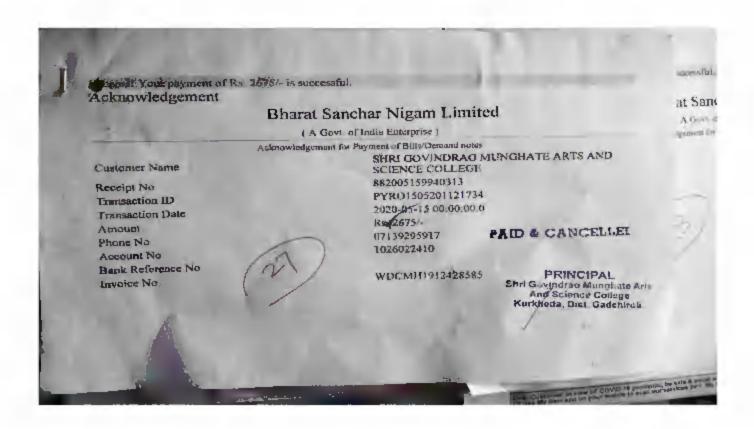

Τø

The National Co-Ordinator

Unnat Bharat Abbiyan

IIT Delbi-II016

Subject: To Return Extra Amount of Rs. 50000/-of general grant

Respected Sir,

Our college, Shri Govindrao Munghate Arts An Science College, Kurkheda Dist-Gadchiroli Maharashtra (C-18477) is Joined under Unnat Bharat Abhiyan. Your department deposited extra amount of rupees 50000/- with transction id TFR FR 0035840911723 form HT Delhi was deposited in our college account of SBI (Ac.No. 11643200123) Branch Kurkheda dist-Gadchiroli with IFSC code SBIN0005909 on dated 09 September 2018.