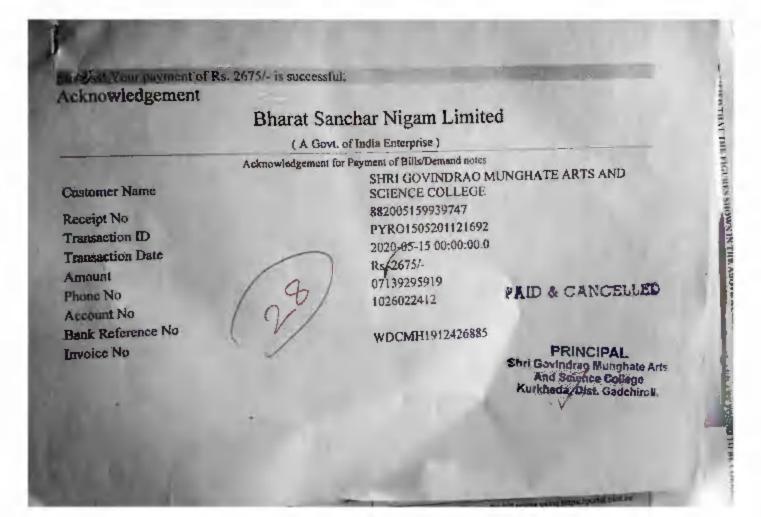

Τø

The National Co-Ordinator

Unnat Bharat Abbiyan

IIT Delbi-II016

Subject: To Return Extra Amount of Rs. 50000/-of general grant

Respected Sir,

Our college, Shri Govindrao Munghate Arts An Science College, Kurkheda Dist-Gadchiroli Maharashtra (C-18477) is Joined under Unnat Bharat Abhiyan. Your department deposited extra amount of rupees 50000/- with transction id TFR FR 0035840911723 form HT Delhi was deposited in our college account of SBI (Ac.No. 11643200123) Branch Kurkheda dist-Gadchiroli with IFSC code SBIN0005909 on dated 09 September 2018.