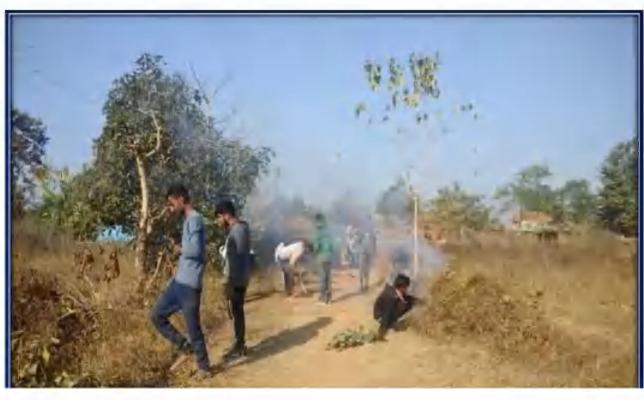

े, जगदीश मानकर, प्रस्हाद खुणे, मुग्रही मानकर, ठाकरे, सूर्यवंशी, भुकें, प्रा. डॉ. गुणवंश वडपस्तीवार, प्रा. डॉ. निवसूर्ग, प्रा. होकन कीं. हेपंत मेश्राम उपस्थित होते.

#### CORONA AWARENESS CAMPAIGN

# SHRI GOVINDARAO MUNGHATE COLLEGE kurkheda

#### **National Service Scheme**

Corona Awareness Campaign



-: देश जितेगा, कोरोना हारेगा :-

# SHRI GOVINDARAO MUNGHATE COLLEGE kurkheda

#### **National Service Scheme**

Corona Awareness Campaign



-: देश चितेगा, कोरोना हारेगा :-

# SHRI GOVINDARAO MUNGHATE COLLEGE kurkheda

#### **National Service Scheme**

Corona Awareness Campaign



-: देश जितेगा, कोरोना हारेगा :-

#### CLEANLINESS ON DHAMADITOLA VILLEGE





2018-2019
CLEANLINESS CAMPAIGN AT ANDHALI & NAWARGAON VILLAGE.





# CLEANLINESS ON THE OCCASION OF NSS DAY AT DHAMADITOLA VILLAGE









# CLEANLINESS ON THE OCCASION OF GANDHI JAYANTI AT KURKHEDA



## मुनघाटे महाविद्यालयात गांधी जयंतीनिमित्त स्वच्छता अभियान



प्रतिनिधी/ गडधिरोली

स्थानिक श्री गोविदराव मुन्छाटे महाविद्यालयात मु.धी.शी. पुरस्कृत महारचा गांधी अध्ययन केंद्र आणि गांधेयी यांध्या संयुक्त विद्यमाने राष्ट्ररिता पहरत्या गांधी स लाल बहादूर शास्त्री यांची ज्ञयंती स्वच्छता अभिवान राष्ट्रंत सांजरी करण्यात आली

विद्युक्तिसारी असदानारी महत्त्व बाह्यांने, त्यांकात असनिप्हामृज्य रुजाने व समाजसेवेची आवड निर्माण काची तसेच स्वक्तिचे माननी जिन्नातील मान्य कत्कवे या उदेशाने प्राचार्य हाँ राजामारू मुनभारे यांच्या मार्गदर्शनाकाली उपप्राचार्य कि एस खोपे गांधी भागानार्थ केंद्र संक्रिक्ट पा. हाँ ठपरियसीत महात्सा गांधा च लाल बहादूर शास्त्रा गांना आंध्रणादन करण्यांस अस्त्री बानस्य महाविद्यालगाचा परिसा सब्देख गगंदादोला विद्यारताल