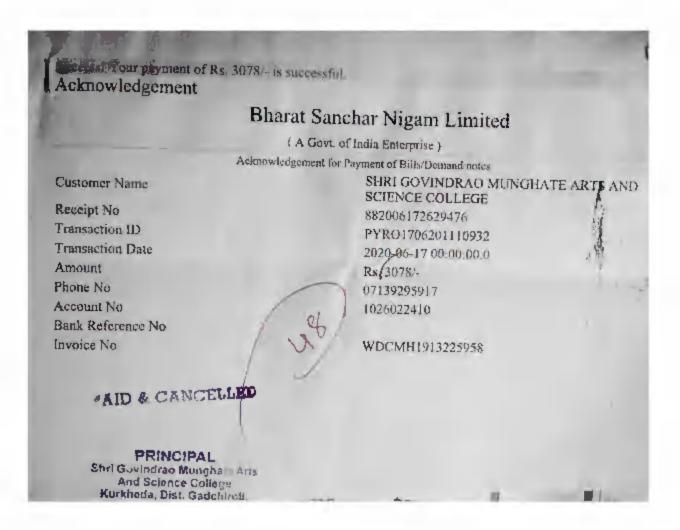

वार और, संस्था हो, कार निर्देश प्रतिन तरेने प्राचेत्र प्राच्या र रावेचेत्रा बहुत्वर रण्योरकारे

# **SMART CLASSROOM**

### 1. NETWORK RESOURCE CENTRE (NRC)













# WI-FI ENABLED CAMPUS

### 1. Internet Bills 2021-2022











payment of Rs. 5753 is successful. cknowledgement

# Bharat Sanchar Nigam Limited (A Gov. of India Enterprise)

Acknowledgement for Payment of Bills/Demand notes

**Customer Name** 

Receipt No

Tennenction ID

Transaction Date

ATTENDED IN

Phone No

Account No.

Bank Reference No

Invoice No

SHRI GOVINDRAG MUNGHATE AR 'S AND

SCIENCE

882006172632609

PYRO1706201211209

2020-06-17 00:00:00:0

Rs 5753/-

07139295916

1026022281

WDCMH1913218996



AID & CANCELLED

PRINCIPAL

Shel Govindrao Murghata Arts And Science Coll. Kurkhoda, Dist. Gadcurca.



















# 2. INTERNET BILLS 2019-2020

| भारत संचार निगम