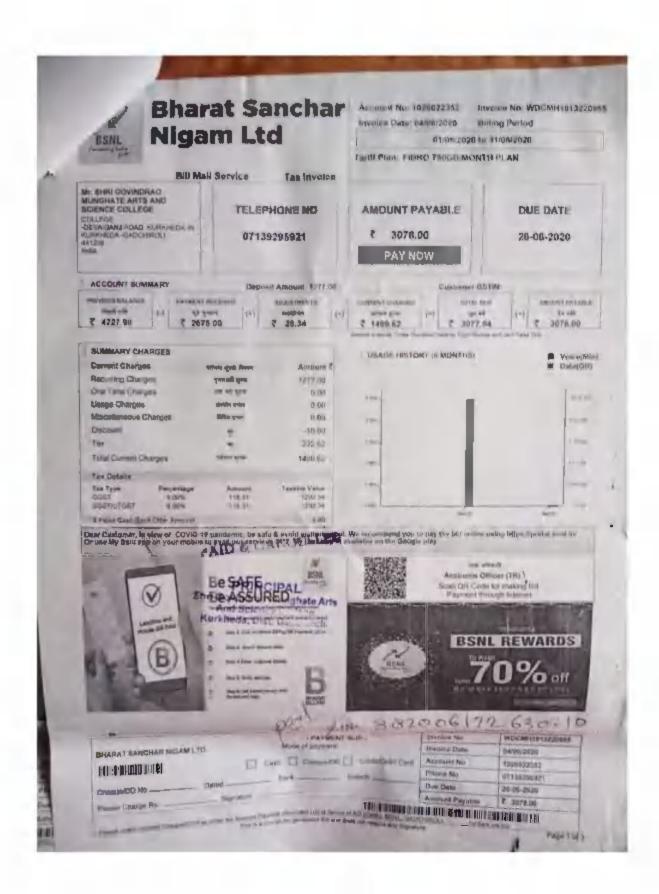

, निवार और, संस्था हो, कार निर्देश प्रतिन तरेने प्राचेत्र प्राच्या र रावेचेत्रा बहुत्वर रण्योरकारे

# **SMART CLASSROOM**

### 1. NETWORK RESOURCE CENTRE (NRC)













# WI-FI ENABLED CAMPUS

### 1. Internet Bills 2021-2022











payment of Rs. 5753 is successful. cknowledgement

# Bharat Sanchar Nigam Limited (A Gov. of India Enterprise)

Acknowledgement for Payment of Bills/Demand notes

**Customer Name** 

Receipt No

Tennenction ID

Transaction Date

ATTENDED IN

Phone No

Account No.

Bank Reference No

Invoice No

SHRI GOVINDRAG MUNGHATE AR 'S AND

SCIENCE

882006172632609

PYRO1706201211209

2020-06-17 00:00:00:0

Rs 5753/-

07139295916

1026022281

WDCMH1913218996



AID & CANCELLED

PRINCIPAL

Shel Govindrao Murghata Arts And Science Coll. Kurkhoda, Dist. Gadcurca.



















# 2. INTERNET BILLS 2019-2020

| भारत संचार निगम