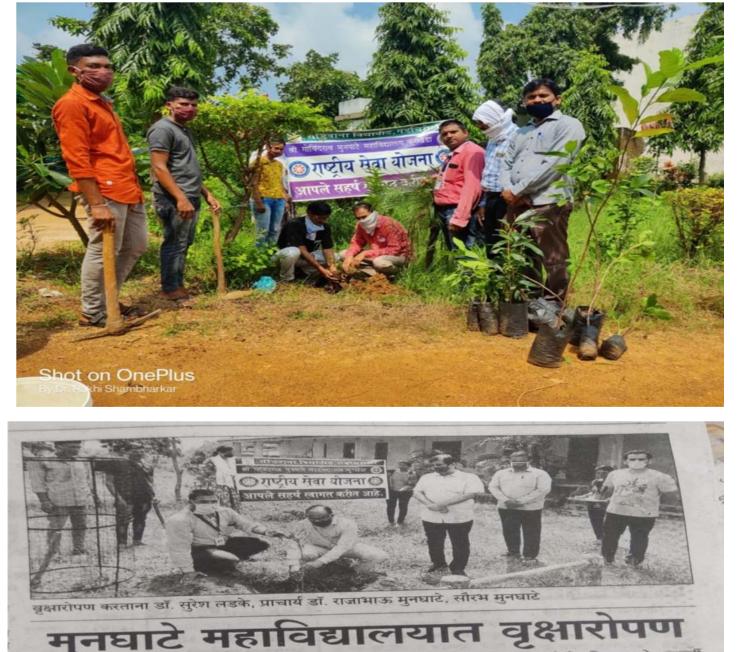

#### **1. DONATION OF LABOR (REPAIRING OF CANAL AT JAMBHULKHEDA)**

### प्रण्य**®नगरी** कालव्याच्या डागडुजीसाठी स्वयंसेवक सरसावले

अधिकारी यांच्या लक्षात आणून दिली. त्यांनी १०८ स्वयंसेवकांसोबत प्रत्यक्ष कालव्याच्या ठिकाणी जाऊन कालव्यात पडलेले दगड माती, धोंडे उचलले. कालव्यात साचलेली गाळ उपसा केला. त्यामुळे सिंचन तलावाचे पाणी थेट शेतकऱ्यांच्या शेतशिवारात जाऊन शेतकऱ्यांना आपल्या शेतीतील पिके घेण्यास निश्चितच मदत होणार आहे.

या कालव्यामुळे जांभुळखेडा व लगतच्या गोठणगाव, येरेंडी आदी परिसरातील शेतीला सुद्धा पाणी मिळण्यास मदत होणार आहे. या उपक्रमामुळे जांभूळखेडा व परिसरातील शेतकऱ्यांनी मुनघाटे महाविद्यालय व रासेयो स्वयंसेवकांचे आभार मानले. सदर रासेवो पथक प्राचार्य डॉ. राजाभाऊ मुनघाटे यांच्या मार्गदर्शनात कार्यक्रम अधिकारी डॉ. गुणवंत वडपल्लीवार, साहाय्यक कार्यक्रम अधिकारी प्रा.डॉ. रवींद्र विखार, डॉ. संदीप निवडंगे, डॉ. राखी शंभरकर, सरपंच नैताम, उपसरपंच गणपत बन्सोड, पोल्रीस पाटील नंदेश्वर, प्रल्हाद धोंडणे, वासुदेव दाजगाये, धनराज गहाणे यांच्या नेतृत्वात कालव्याचे काम करण्यात आले.

भियानांतर्गत वनकायद्यामुळे कालव्याचे काम खेडा येथे रखडले होते. मात्र गावकऱ्यांच्या आले आहे. प्रयत्नांनी शासनदरबारी रेटा लावून श्रमसंस्कृती पाठपुरावा करून सदर प्रश्न मार्गी जांभूळखेडा लागला. कालव्या तयार झाला. कव्याचे काम परंतु या कालव्यात आजुबाजुची हा सिंचन माती, दगड धोंडे पडून तो कालवा या दरम्यान बुजलेल्या स्थितीत होता. ही समस्या लाल. मात्र, गावकऱ्यांनी रोसेयो कार्यक्रम

शिबिर उन्नत भारत अभियानांतर्गत दत्तक ग्राम जांभूळखेडा येथे आयोजित करण्यात आले आहे. यामध्ये जाणिवेतून श्रमसंस्कृती रुजविण्याच्या अनुषंगाने जांभूळखेडा सिंचन तलावाच्या कालव्याचे काम हाती घेण्यात आले. हा सिंचन तलाव १९७९-८५ च्या दरम्यान तयार करण्यात आला. मात्र,

#### **पुण्य नगरी** / प्रतिनिधी

मुनघाटे महाविद्यालयातील

रासेयो विभागाचा उपक्रम

कुरखेडा : तालुक्यातील जांभूळखेडा सिंचन कालव्यामध्ये गाळ तसेच दगड धोंडे असल्याने शेतकऱ्यांना सिंचन करताना अडचणींचा सामना करावा लगत होता. ही समस्या लक्षात घेऊन श्री गोविंदराव मुनघाटे महाविद्यालयातील राष्ट्रीय सेवा योजना विभागाच्या स्वयंसेवकांनी कालव्याच्या डागडुजीसाठी पुढाकार घेतला. त्यामुळे शेतकऱ्यांच्या शेतीसाठी सुरळीतरित्या पाणी उपलब्ध होणार आहे.

या उपक्रमात श्री गोविंदराव मुनघाटे महाविद्यालयातील १०८ स्वयंसेवक, कार्यक्रम अधिकारी, ग्रामपंचायत पदाधिकाऱ्यांनी सहभाग घेतला. गोंडवाना विद्यापीठ गडचिरोली अंतर्गत कुरखेडा येथील श्री गोविंदराव मुनघाटे महाविद्यालयाचे 'जल्शाक्ती व मतदान जनजागृतीसाठी युवाशक्ती'या विषयावर विशेष