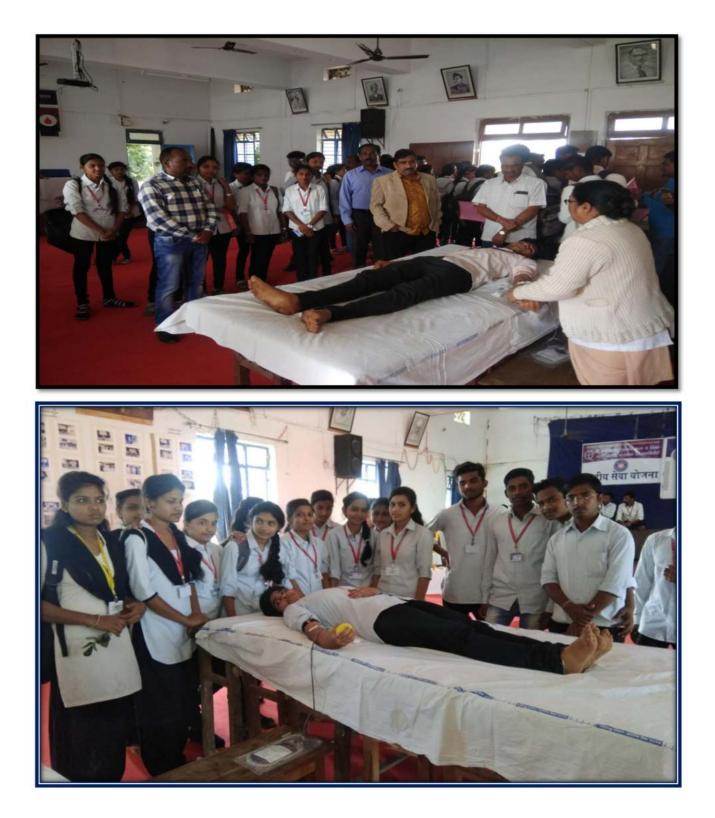

## **1. BLOOD DONATION CAMP & TESTING OF BLOOD GROUP**

# गो. ना. मुनघाटे जयंतीदिनी रक्तदान शिबिर

गडचिरोली ब्यरो. शैक्षणिक व दंडकारण्य सांस्कृतिक विकास संशोधन संस्था गडचिरोली द्वारा संचालित श्री गोविदराव मुनघाटे कला व विज्ञान महाविद्यालय करखेडा येथील राष्ट्रीय सेवा योजना विभागाद्वारे दंडकारण्य शैक्षणिक संस्थेचे संस्थापक अध्यक्ष गोविंदराव मुनघाटे यांच्या जयंतीनिमित्त, 12 जानेवारी रोजी कोरोनाचे नियम पाळीत प्राचार्य डॉ. राजा मुनघाटे यांच्या प्रमुख उपस्थितीत भव्य रक्तदान, रक्तगट व हिमोग्लोबिन तपासणी शिबिर आयोजित करण्यात आले होते. याप्रसंगी महाविद्यालयाचे उपप्राचार्य पी.

एस. खोपे. जिल्हा सामान्य रुग्णालय गडचिरोली ब्लड बँकेचे प्रमोद देशमुख, राहल सिडाम, निलेश सोनवणे, उपजिल्हा रुग्णालय कुरखेडा येथील फार्मासिस्ट डॉ. हेमंत बोरकर, डॉ. स्नेहा कृपाल, एएनएम देवकी सुनतकर, राष्ट्रीय सेवा योजना विभाग प्रमुख डॉ. गुणवंत वडपल्लीवार, रासेयो सहाय्यक डॉ. रवींद्र विखार, सहाय्यक डॉ. संदीप निवडुंगे, सांस्कृतिक विभाग प्रमुख प्रा. नरेंद्र आरेकर, सर्व प्राध्यापक व शिक्षकेतर कर्मचारी उपस्थित होते. महाविद्यालयात दरवर्षी गो. ना. मुनघाटे यांच्या जयंतीनिमित्त रक्तदान शिबिर

# मुनघाटे महाविद्यालयाचा स्तुत्य उपक्रम

आयोजित करून महाविद्यालय सामाजिक सोबत राष्ट्रीय कर्तव्य जोपासत असते. जयंतीचे औचित्य साधून नेहरू युवा केंद्र गडचिरोलीद्वारे जलशक्ति यावर पोस्टर प्रदर्शन आयोजित करण्यात आले होते. रक्तदान शिबिरात आजी-माजी विद्यार्थ्यांनी रक्तदान केले. शिबिराच्या यशस्वीतेसाठी डॉ. गुणवंत वडपल्लीवार, रासेयो सहाव्यक डॉ. रवींद्र विखार, रासेयो सहाव्यक डॉ. संदीप निवडगे, प्रा. नरेंद्र आरेकर, सर्व प्राध्यापक व शिक्षकेतर कर्मचारी, रासेयो स्वयंसेवक, जयश्री प्रधान आर्दीनी सहकार्य केले.

### यांनी केले रक्तदान

यावेळी महाविद्यालयातील टोकेश कोल्हे, निखिल लेदे, मयूर ठाकरे, लोकेश हलामी, गोपाल मानकर, हिमांश कांबळे, साहिल बोदेले, कुणाल कुमरे, दिनित काचीनावार, चैताली गावंडे, घणवीर गुरनुले, महेश पेंदाम, राजकमार गजपल्ला, प्रवीण चौधरी, हर्षल धकाते, रोहित ठाकरे, सुशील चौधरी, अक्षय बोदेले, डॉ. गुणवंत वडपल्लीवार, डॉ. नयना वडपल्लीवार, भूषण बुद्धे, गणेश उरकुडे, राहुल बुद्धे, प्रीतम उर्डके, चंद्रदीपक बनसोड, आदींनी रक्तदान करून सामाजिक कर्तव्यासोबतच राष्ट्रीय कर्तव्य पार पाडले.