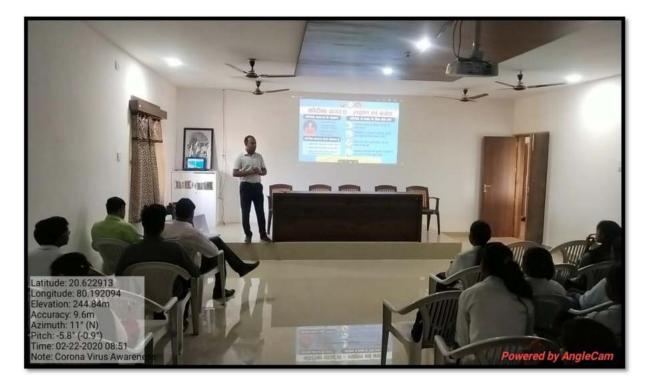

### SOCIAL HEALTH AWARENESS

## **1. BLOOD DONATION CAMP & TESTING OF BLOOD GROUP**

# गो. ना. मुनघाटे जयंतीदिनी रक्तदान शिबिर

गडचिरोली ब्यरो. शैक्षणिक व दंडकारण्य सांस्कृतिक विकास संशोधन संस्था गडचिरोली द्वारा संचालित श्री गोविदराव मुनघाटे कला व विज्ञान महाविद्यालय करखेडा येथील राष्ट्रीय सेवा योजना विभागाद्वारे दंडकारण्य शैक्षणिक संस्थेचे संस्थापक अध्यक्ष गोविंदराव मुनघाटे यांच्या जयंतीनिमित्त, 12 जानेवारी रोजी कोरोनाचे नियम पाळीत प्राचार्य डॉ. राजा मुनघाटे यांच्या प्रमुख उपस्थितीत भव्य रक्तदान, रक्तगट व हिमोग्लोबिन तपासणी शिबिर आयोजित करण्यात आले होते. याप्रसंगी महाविद्यालयाचे उपप्राचार्य पी.