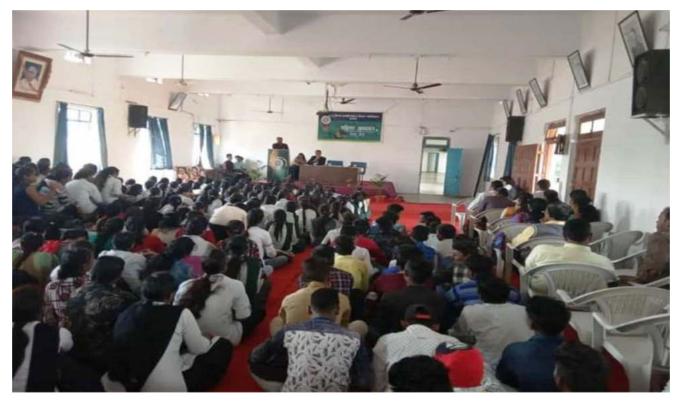

# मुनघाटे महाविद्यालयातील तारूण्यभान शिबीराने युवांना दिला नवीन दृष्टीक

तीन दिवशीय तारूण्यभान शिबीरात विविध विषयावर करण्यात आले मार्गदर्शन लक्षणे, करणे व परिणाम ते होऊ आवश्यकता विषद

करखेडा • दंडकारण्य शैक्षणिक व सांस्कृतिक विकास संशोधन संस्था गडचिरोली द्वारा संचालित कुरखेडा येथील श्री गोविंदराव मुनघाटे कला व विज्ञान महाविद्यालयात राष्ट्रीय सेवा योजना विभाग, महिला अध्ययन केंद्र व सर्च संस्था गडचिरोली यांच्या संयुक्त विद्यमाने तीन दिवसीय तारुण्यमान शिबिर पार पडले. या शिबीराने युवांना नवीन दृष्टीकोण दिला.

आले,कार्यक्रमाच्या करण्यात

संस्थेचे तारुण्यभान शिबिराचे टीम मार्गदर्शक सुनंदा खोरगडे व राजेंद्र झाली .त्यानंतर मुलगा किंवा मुलगी प्रमुख हानेश्वर पाटील यांच्या हस्ते ईसासरे उपस्थित होते. कोणत्या वयात वयात येतात व त्यामुळे याबाबत मार्गदर्शन करण्यात आले. खोरगडे, राजेंद्र ईसासरे उपस्थित गुडेकर, सर्व प्राध्यापक व शिक्षकेलर