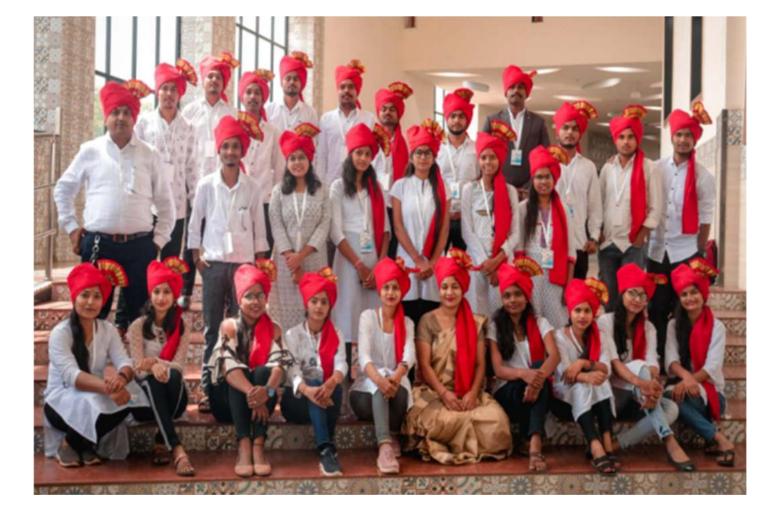

nsformation of the youth and making home a safe space.

We hope for your continued support in our mission to make India a country free of Child Sexual Abuse.

Thank you,

Warm Regards,

Imite Sheet

Smita Bharti Programme Director, The Rakshin Project by Sakshi

(mail)

SHRI GOVINDRAO MUNGHATE ARTS & SCIENCE COLLEGE

Date 1 20 Ref. No. NSS DR. R.G. MUNGHATE PRINCIPAL Ph. (07139)245475,245358 vidyakurkhedafrediffmall.com www.agmunghatecollege.org

To, The Director, The Rakshin Project by Sakshi New Delhi

2022

Sub: completion of the Rakshin project webinar in our college for NSS volunteers

Dear Sir/Madam,

Regards Name and Signature

DR.GUNAWANT G. WADPALLIWAR

NSS PROGRAMME OFFICER,

SHRI GOVINDRAO MUNGHATE ART'S AND SCIENCE, COLLEGE KURKHEDA



#### 2. YIN SUMMER YOUTH SUMMIT 2022











|     |      | 1 KUNAR KUMARE<br>2 SURAJ SAKHARE