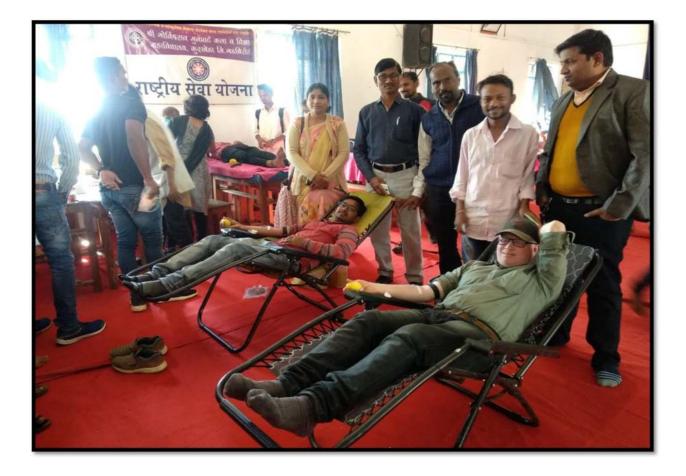

## **1. BLOOD DONATION CAMP & TESTING OF BLOOD GROUP**

# गो. ना. मुनघाटे जयंतीदिनी रक्तदान शिबिर

गडचिरोली ब्यरो. शैक्षणिक व दंडकारण्य सांस्कृतिक विकास संशोधन संस्था गडचिरोली द्वारा संचालित श्री गोविदराव मुनघाटे कला व विज्ञान महाविद्यालय करखेडा येथील राष्ट्रीय सेवा योजना विभागाद्वारे दंडकारण्य शैक्षणिक संस्थेचे संस्थापक अध्यक्ष गोविंदराव मुनघाटे यांच्या जयंतीनिमित्त, 12 जानेवारी रोजी कोरोनाचे नियम पाळीत प्राचार्य डॉ. राजा मुनघाटे यांच्या प्रमुख उपस्थितीत भव्य रक्तदान, रक्तगट व हिमोग्लोबिन तपासणी शिबिर आयोजित करण्यात आले होते. याप्रसंगी महाविद्यालयाचे उपप्राचार्य पी.

### यांनी केले रक्तदान

यावेळी महाविद्यालयातील टोकेश कोल्हे, निखिल लेदे, मयूर ठाकरे, लोकेश हलामी, गोपाल मानकर, हिमांश कांबळे, साहिल बोदेले, कुणाल कुमरे, दिनित काचीनावार, चैताली गावंडे, घणवीर गुरनुले, महेश पेंदाम, राजकमार गजपल्ला, प्रवीण चौधरी, हर्षल धकाते, रोहित ठाकरे, सुशील चौधरी, अक्षय बोदेले, डॉ. गुणवंत वडपल्लीवार, डॉ. नयना वडपल्लीवार, भूषण बुद्धे, गणेश उरकुडे, राहुल बुद्धे, प्रीतम उर्डके, चंद्रदीपक बनसोड, आदींनी रक्तदान करून सामाजिक कर्तव्यासोबतच राष्ट्रीय कर्तव्य पार पाडले.