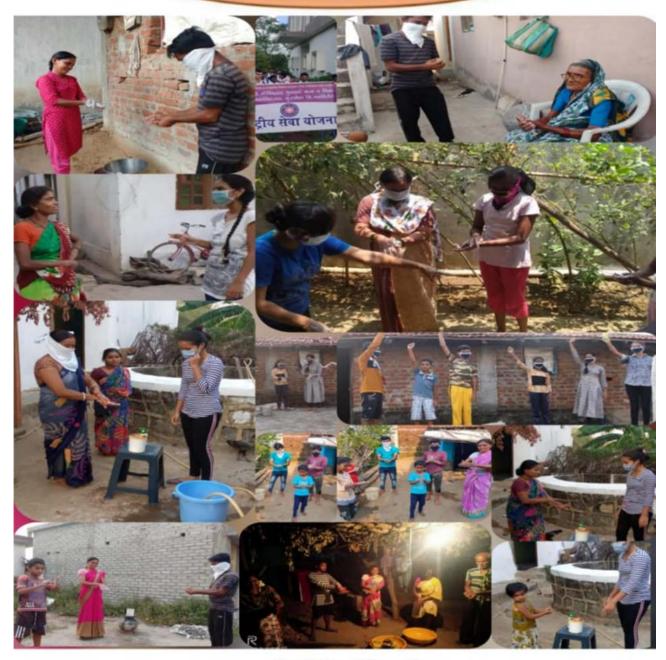

#### **1. DONATION OF LABOR (REPAIRING OF CANAL AT JAMBHULKHEDA)**

### प्रण्य**®नगरी** कालव्याच्या डागडुजीसाठी स्वयंसेवक सरसावले

अधिकारी यांच्या लक्षात आणून दिली. त्यांनी १०८ स्वयंसेवकांसोबत प्रत्यक्ष कालव्याच्या ठिकाणी जाऊन कालव्यात पडलेले दगड माती, धोंडे उचलले. कालव्यात साचलेली गाळ उपसा केला. त्यामुळे सिंचन तलावाचे पाणी थेट शेतकऱ्यांच्या शेतशिवारात जाऊन शेतकऱ्यांना आपल्या शेतीतील पिके घेण्यास निश्चितच मदत होणार आहे.

या कालव्यामुळे जांभुळखेडा व लगतच्या गोठणगाव, येरेंडी आदी परिसरातील शेतीला सुद्धा पाणी मिळण्यास मदत होणार आहे. या उपक्रमामुळे जांभूळखेडा व परिसरातील शेतकऱ्यांनी मुनघाटे महाविद्यालय व रासेयो स्वयंसेवकांचे आभार मानले. सदर रासेवो पथक प्राचार्य डॉ. राजाभाऊ मुनघाटे यांच्या मार्गदर्शनात कार्यक्रम अधिकारी डॉ. गुणवंत वडपल्लीवार, साहाय्यक कार्यक्रम अधिकारी प्रा.डॉ. रवींद्र विखार, डॉ. संदीप निवडंगे, डॉ. राखी शंभरकर, सरपंच नैताम, उपसरपंच गणपत बन्सोड, पोल्रीस पाटील नंदेश्वर, प्रल्हाद धोंडणे, वासुदेव दाजगाये, धनराज गहाणे यांच्या नेतृत्वात कालव्याचे काम करण्यात आले.

भियानांतर्गत वनकायद्यामुळे कालव्याचे काम खेडा येथे रखडले होते. मात्र गावकऱ्यांच्या आले आहे. प्रयत्नांनी शासनदरबारी रेटा लावून श्रमसंस्कृती पाठपुरावा करून सदर प्रश्न मार्गी जांभूळखेडा लागला. कालव्या तयार झाला. कव्याचे काम परंतु या कालव्यात आजुबाजुची हा सिंचन माती, दगड धोंडे पडून तो कालवा या दरम्यान बुजलेल्या स्थितीत होता. ही समस्या लाल. मात्र, गावकऱ्यांनी रोसेयो कार्यक्रम

शिबिर उन्नत भारत अभियानांतर्गत दत्तक ग्राम जांभूळखेडा येथे आयोजित करण्यात आले आहे. यामध्ये जाणिवेतून श्रमसंस्कृती रुजविण्याच्या अनुषंगाने जांभूळखेडा सिंचन तलावाच्या कालव्याचे काम हाती घेण्यात आले. हा सिंचन तलाव १९७९-८५ च्या दरम्यान तयार करण्यात आला. मात्र,

#### **पुण्य नगरी** / प्रतिनिधी

मुनघाटे महाविद्यालयातील

रासेयो विभागाचा उपक्रम

कुरखेडा : तालुक्यातील जांभूळखेडा सिंचन कालव्यामध्ये गाळ तसेच दगड धोंडे असल्याने शेतकऱ्यांना सिंचन करताना अडचणींचा सामना करावा लगत होता. ही समस्या लक्षात घेऊन श्री गोविंदराव मुनघाटे महाविद्यालयातील राष्ट्रीय सेवा योजना विभागाच्या स्वयंसेवकांनी कालव्याच्या डागडुजीसाठी पुढाकार घेतला. त्यामुळे शेतकऱ्यांच्या शेतीसाठी सुरळीतरित्या पाणी उपलब्ध होणार आहे.

या उपक्रमात श्री गोविंदराव मुनघाटे महाविद्यालयातील १०८ स्वयंसेवक, कार्यक्रम अधिकारी, ग्रामपंचायत पदाधिकाऱ्यांनी सहभाग घेतला. गोंडवाना विद्यापीठ गडचिरोली अंतर्गत कुरखेडा येथील श्री गोविंदराव मुनघाटे महाविद्यालयाचे 'जल्शाक्ती व मतदान जनजागृतीसाठी युवाशक्ती'या विषयावर विशेष