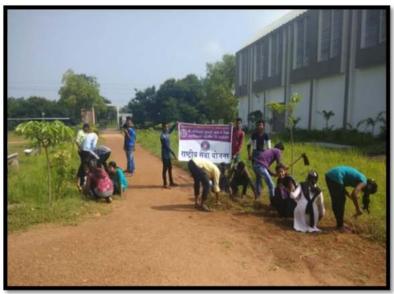

#### **1. DONATION OF LABOR (REPAIRING OF CANAL AT JAMBHULKHEDA)**

### प्रण्य**®नगरी** कालव्याच्या डागडुजीसाठी स्वयंसेवक सरसावले

अधिकारी यांच्या लक्षात आणून दिली. त्यांनी १०८ स्वयंसेवकांसोबत प्रत्यक्ष कालव्याच्या ठिकाणी जाऊन कालव्यात पडलेले दगड माती, धोंडे उचलले. कालव्यात साचलेली गाळ उपसा केला. त्यामुळे सिंचन तलावाचे पाणी थेट शेतकऱ्यांच्या शेतशिवारात जाऊन शेतकऱ्यांना आपल्या शेतीतील पिके घेण्यास निश्चितच मदत होणार आहे.

या कालव्यामुळे जांभुळखेडा व लगतच्या गोठणगाव, येरेंडी आदी परिसरातील शेतीला सुद्धा पाणी मिळण्यास मदत होणार आहे. या उपक्रमामुळे जांभूळखेडा व परिसरातील शेतकऱ्यांनी मुनघाटे महाविद्यालय व रासेयो स्वयंसेवकांचे आभार मानले. सदर रासेवो पथक प्राचार्य डॉ. राजाभाऊ मुनघाटे यांच्या मार्गदर्शनात कार्यक्रम अधिकारी डॉ. गुणवंत वडपल्लीवार, साहाय्यक कार्यक्रम अधिकारी प्रा.डॉ. रवींद्र विखार, डॉ. संदीप निवडंगे, डॉ. राखी शंभरकर, सरपंच नैताम, उपसरपंच गणपत बन्सोड, पोल्रीस पाटील नंदेश्वर, प्रल्हाद धोंडणे, वासुदेव दाजगाये, धनराज गहाणे यांच्या नेतृत्वात कालव्याचे काम करण्यात आले.

#### **पुण्य नगरी** / प्रतिनिधी

मुनघाटे महाविद्यालयातील

रासेयो विभागाचा उपक्रम

कुरखेडा : तालुक्यातील जांभूळखेडा सिंचन कालव्यामध्ये गाळ तसेच दगड धोंडे असल्याने शेतकऱ्यांना सिंचन करताना अडचणींचा सामना करावा लगत होता. ही समस्या लक्षात घेऊन श्री गोविंदराव मुनघाटे महाविद्यालयातील राष्ट्रीय सेवा योजना विभागाच्या स्वयंसेवकांनी कालव्याच्या डागडुजीसाठी पुढाकार घेतला. त्यामुळे शेतकऱ्यांच्या शेतीसाठी सुरळीतरित्या पाणी उपलब्ध होणार आहे.

या उपक्रमात श्री गोविंदराव मुनघाटे महाविद्यालयातील १०८ स्वयंसेवक, कार्यक्रम अधिकारी, ग्रामपंचायत पदाधिकाऱ्यांनी सहभाग घेतला. गोंडवाना विद्यापीठ गडचिरोली अंतर्गत कुरखेडा येथील श्री गोविंदराव मुनघाटे महाविद्यालयाचे 'जल्शाक्ती व मतदान जनजागृतीसाठी युवाशक्ती'या विषयावर विशेष