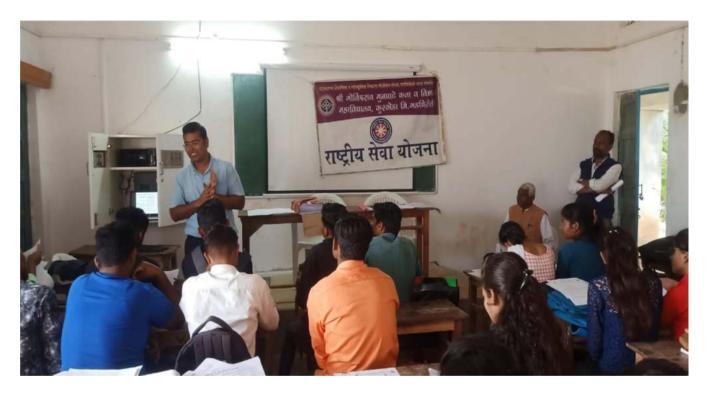

#### **GENDER SENSITIZATION**

#### **1. TARUNYABHAN SHIBIR IN COLLABORATION WITH SEARCH GADCHIROLI**

# मुनघाटे महाविद्यालयातील तारूण्यभान शिबीराने युवांना दिला नवीन दृष्टीक

तीन दिवशीय तारूण्यभान शिबीरात विविध विषयावर करण्यात आले मार्गदर्शन लक्षणे, करणे व परिणाम ते होऊ आवश्यकता विषद

करखेडा • दंडकारण्य शैक्षणिक व सांस्कृतिक विकास संशोधन संस्था गडचिरोली द्वारा संचालित कुरखेडा येथील श्री गोविंदराव मुनघाटे कला व विज्ञान महाविद्यालयात राष्ट्रीय सेवा योजना विभाग, महिला अध्ययन केंद्र व सर्च संस्था गडचिरोली यांच्या संयुक्त विद्यमाने तीन दिवसीय तारुण्यमान शिबिर पार पडले. या शिबीराने युवांना नवीन दृष्टीकोण दिला.