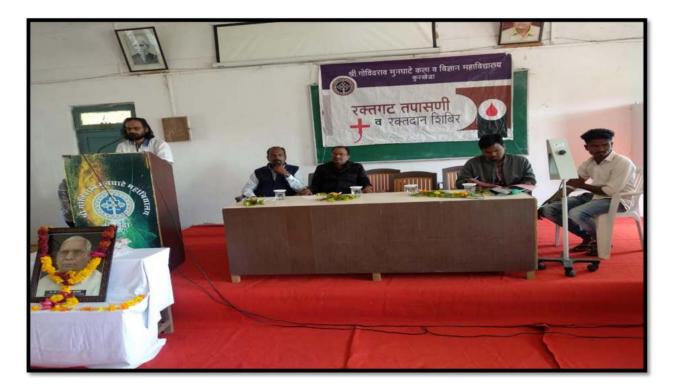

## **1. BLOOD DONATION CAMP & TESTING OF BLOOD GROUP**

# गो. ना. मुनघाटे जयंतीदिनी रक्तदान शिबिर

गडचिरोली ब्यरो. शैक्षणिक व दंडकारण्य सांस्कृतिक विकास संशोधन संस्था गडचिरोली द्वारा संचालित श्री गोविदराव मुनघाटे कला व विज्ञान महाविद्यालय करखेडा येथील राष्ट्रीय सेवा योजना विभागाद्वारे दंडकारण्य शैक्षणिक संस्थेचे संस्थापक अध्यक्ष गोविंदराव मुनघाटे यांच्या जयंतीनिमित्त, 12 जानेवारी रोजी कोरोनाचे नियम पाळीत प्राचार्य डॉ. राजा मुनघाटे यांच्या प्रमुख उपस्थितीत भव्य रक्तदान, रक्तगट व हिमोग्लोबिन तपासणी शिबिर आयोजित करण्यात आले होते. याप्रसंगी महाविद्यालयाचे उपप्राचार्य पी.

एस. खोपे. जिल्हा सामान्य रुग्णालय गडचिरोली ब्लड बँकेचे प्रमोद देशमुख, राहल सिडाम, निलेश सोनवणे, उपजिल्हा रुग्णालय कुरखेडा येथील फार्मासिस्ट डॉ. हेमंत बोरकर, डॉ. स्नेहा कृपाल, एएनएम देवकी सुनतकर, राष्ट्रीय सेवा योजना विभाग प्रमुख डॉ. गुणवंत वडपल्लीवार, रासेयो सहाय्यक डॉ. रवींद्र विखार, सहाय्यक डॉ. संदीप निवडुंगे, सांस्कृतिक विभाग प्रमुख प्रा. नरेंद्र आरेकर, सर्व प्राध्यापक व शिक्षकेतर कर्मचारी उपस्थित होते. महाविद्यालयात दरवर्षी गो. ना. मुनघाटे यांच्या जयंतीनिमित्त रक्तदान शिबिर