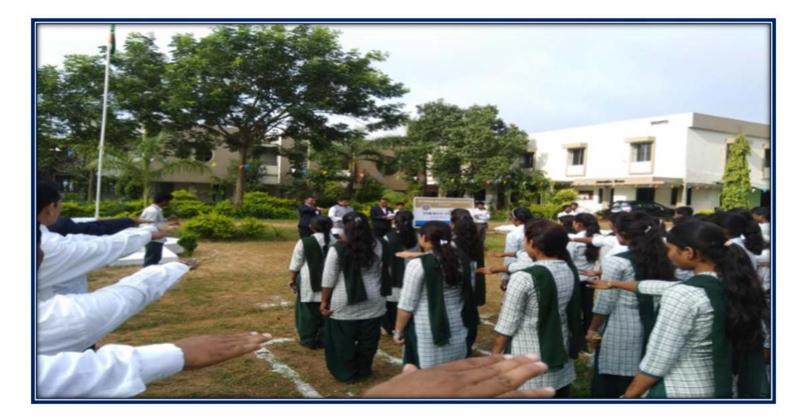

## **1. BLOOD DONATION CAMP & TESTING OF BLOOD GROUP**

# गो. ना. मुनघाटे जयंतीदिनी रक्तदान शिबिर

गडचिरोली ब्यरो. शैक्षणिक व दंडकारण्य सांस्कृतिक विकास संशोधन संस्था गडचिरोली द्वारा संचालित श्री गोविदराव मुनघाटे कला व विज्ञान महाविद्यालय करखेडा येथील राष्ट्रीय सेवा योजना विभागाद्वारे दंडकारण्य शैक्षणिक संस्थेचे संस्थापक अध्यक्ष गोविंदराव मुनघाटे यांच्या जयंतीनिमित्त, 12 जानेवारी रोजी कोरोनाचे नियम पाळीत प्राचार्य डॉ. राजा मुनघाटे यांच्या प्रमुख उपस्थितीत भव्य रक्तदान, रक्तगट व हिमोग्लोबिन तपासणी शिबिर आयोजित करण्यात आले होते. याप्रसंगी महाविद्यालयाचे उपप्राचार्य पी.