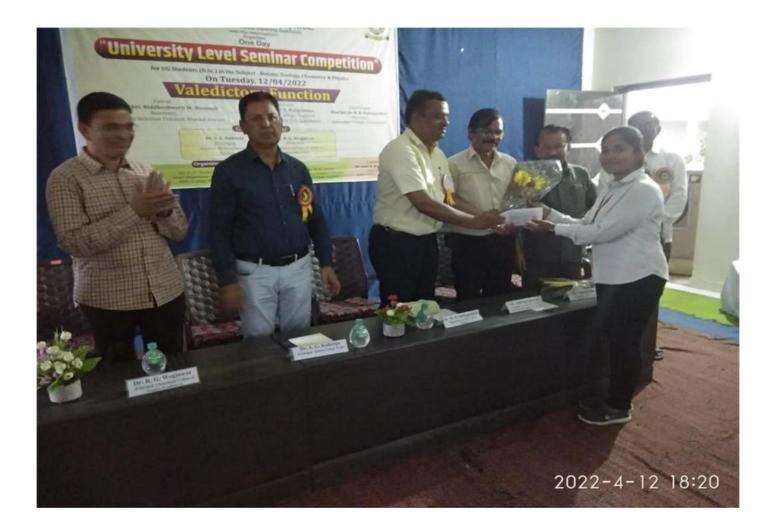

## **1. BLOOD DONATION CAMP & TESTING OF BLOOD GROUP**

# गो. ना. मुनघाटे जयंतीदिनी रक्तदान शिबिर

गडचिरोली ब्यरो. शैक्षणिक व दंडकारण्य सांस्कृतिक विकास संशोधन संस्था गडचिरोली द्वारा संचालित श्री गोविदराव मुनघाटे कला व विज्ञान महाविद्यालय करखेडा येथील राष्ट्रीय सेवा योजना विभागाद्वारे दंडकारण्य शैक्षणिक संस्थेचे संस्थापक अध्यक्ष गोविंदराव मुनघाटे यांच्या जयंतीनिमित्त, 12 जानेवारी रोजी कोरोनाचे नियम पाळीत प्राचार्य डॉ. राजा मुनघाटे यांच्या प्रमुख उपस्थितीत भव्य रक्तदान, रक्तगट व हिमोग्लोबिन तपासणी शिबिर आयोजित करण्यात आले होते. याप्रसंगी महाविद्यालयाचे उपप्राचार्य पी.