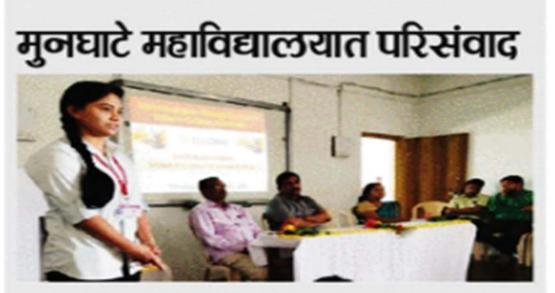

# मुनघाटे महाविद्यालयातील तारूण्यभान शिबीराने युवांना दिला नवीन दृष्टीक

तीन दिवशीय तारूण्यभान शिबीरात विविध विषयावर करण्यात आले मार्गदर्शन लक्षणे, करणे व परिणाम ते होऊ आवश्यकता विषद

करखेडा • दंडकारण्य शैक्षणिक व सांस्कृतिक विकास संशोधन संस्था गडचिरोली द्वारा संचालित कुरखेडा येथील श्री गोविंदराव मुनघाटे कला व विज्ञान महाविद्यालयात राष्ट्रीय सेवा योजना विभाग, महिला अध्ययन केंद्र व सर्च संस्था गडचिरोली यांच्या संयुक्त विद्यमाने तीन दिवसीय तारुण्यमान शिबिर पार पडले. या शिबीराने युवांना नवीन दृष्टीकोण दिला.

आले,कार्यक्रमाच्या करण्यात

संस्थेचे तारुण्यभान शिबिराचे टीम मार्गदर्शक सुनंदा खोरगडे व राजेंद्र झाली .त्यानंतर मुलगा किंवा मुलगी प्रमुख हानेश्वर पाटील यांच्या हस्ते ईसासरे उपस्थित होते. कोणत्या वयात वयात येतात व त्यामुळे याबाबत मार्गदर्शन करण्यात आले. खोरगडे, राजेंद्र ईसासरे उपस्थित गुडेकर, सर्व प्राध्यापक व शिक्षकेलर

अध्यक्षस्यानी उपप्राचार्य डॉ.अमय शिबिराच्या पहिल्या दिवसाची सुरुवात कशाप्रकारे होते यासह विविध बाबीवर म्हणजे काय, त्याचा उगम, त्याची यांनी तारुण्य मान शिबिराची केले.

मार्गदर्शन करण्यात आले. देऊन जोडीदार निवड कराबी असा सल्ला मार्गदर्शकांनी दिला.

नये म्हणून कोणती काळजी घ्यावी तारुण्यामध्ये अनेक शारीरिक व यावर विस्तृत मार्गदर्शन मान्यवरांनी मानसिक बदल होत असतात: दुपारच्या सत्रात मुलाने किंवा केले. व्यसनाधीनता, त्याचे त्याबद्दल त्यांची जाणीव तरुणांना मुलीने आपल्या जोडीदाराची दुष्परिणाम, कॅन्सरचे प्रकार, असणे आवश्यक असल्याचे मत निवड करताना केवळ सौंदयीवर कॅन्सरचे आकडेवारी विद्यार्थ्यांसमोर व्यक्त केले. कार्यक्रमाचे प्रास्ताविक भर न देता त्याच्या किंवा तिच्या विषद करण्यात आली. शेवटच्या राष्ट्रीय सेवा योजना विभाग प्रमुख मध्ये असणाऱ्या गुणांवर भर सत्रात विद्यार्थ्यांनी शिबीरात आलेले डॉ. गुणवंत वडपल्लीवार, संचालन आपले अनुमव कथन केले.

महाविद्यालयाचे

करताना प्रा. डॉ. रवींद्र विखार तर समारोपीय कार्यक्रमाचे अध्यक्ष उपस्थितांचे आभार महिला प्राचार्य हॉ. अध्ययन केंद्राच्या प्रमुख हॉ. राखी दुसऱ्या दिवशी वैवाहिक राजामाऊ मुनघाटे होते तर प्रमुख शंभरकर यांनी मानले. कार्यक्रम या शिबिराचे उद्घाटन सर्च साळुंखे होते तर प्रमुख अतिथी म्हणून आम्ही प्रकाश बीजे या स्फूर्तीगीताने जिवन व त्यामधील समस्या आणि अतिथी म्हणून उपप्राचार्य पी.एस. यशस्वी करण्यासाठी डॉ. संदीप त्यावर कशाप्रकारे मात करावी खोपे, ज्ञानेश्वर पाटील, सुनंदा निवडणे, आशिष बगमारे, राजेंद्र तीन दिवस चाललेल्या या शारीरिक, मानसिकव मावनिक बदल शिबिराच्या शेवटच्या दिवशी एड्स होते. प्राचार्य डॉ. राजाभाऊ मुनघाटे कर्मचारी यांनी मोलाचे सहकार्य