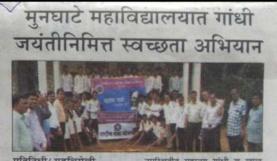

# गो. ना. मुनघाटे जयंतीदिनी रक्तदान शिबिर

गडचिरोली ब्यरो. शैक्षणिक व दंडकारण्य सांस्कृतिक विकास संशोधन संस्था गडचिरोली द्वारा संचालित श्री गोविदराव मुनघाटे कला व विज्ञान महाविद्यालय करखेडा येथील राष्ट्रीय सेवा योजना विभागाद्वारे दंडकारण्य शैक्षणिक संस्थेचे संस्थापक अध्यक्ष गोविंदराव मुनघाटे यांच्या जयंतीनिमित्त, 12 जानेवारी रोजी कोरोनाचे नियम पाळीत प्राचार्य डॉ. राजा मुनघाटे यांच्या प्रमुख उपस्थितीत भव्य रक्तदान, रक्तगट व हिमोग्लोबिन तपासणी शिबिर आयोजित करण्यात आले होते. याप्रसंगी महाविद्यालयाचे उपप्राचार्य पी.

एस. खोपे. जिल्हा सामान्य रुग्णालय गडचिरोली ब्लड बँकेचे प्रमोद देशमुख, राहल सिडाम, निलेश सोनवणे, उपजिल्हा रुग्णालय कुरखेडा येथील फार्मासिस्ट डॉ. हेमंत बोरकर, डॉ. स्नेहा कृपाल, एएनएम देवकी सुनतकर, राष्ट्रीय सेवा योजना विभाग प्रमुख डॉ. गुणवंत वडपल्लीवार, रासेयो सहाय्यक डॉ. रवींद्र विखार, सहाय्यक डॉ. संदीप निवडुंगे, सांस्कृतिक विभाग प्रमुख प्रा. नरेंद्र आरेकर, सर्व प्राध्यापक व शिक्षकेतर कर्मचारी उपस्थित होते. महाविद्यालयात दरवर्षी गो. ना. मुनघाटे यांच्या जयंतीनिमित्त रक्तदान शिबिर

# मुनघाटे महाविद्यालयाचा स्तुत्य उपक्रम

आयोजित करून महाविद्यालय सामाजिक सोबत राष्ट्रीय कर्तव्य जोपासत असते. जयंतीचे औचित्य साधून नेहरू युवा केंद्र गडचिरोलीद्वारे जलशक्ति यावर पोस्टर प्रदर्शन आयोजित करण्यात आले होते. रक्तदान शिबिरात आजी-माजी विद्यार्थ्यांनी रक्तदान केले. शिबिराच्या यशस्वीतेसाठी डॉ. गुणवंत वडपल्लीवार, रासेयो सहाव्यक डॉ. रवींद्र विखार, रासेयो सहाव्यक डॉ. संदीप निवडगे, प्रा. नरेंद्र आरेकर, सर्व प्राध्यापक व शिक्षकेतर कर्मचारी, रासेयो स्वयंसेवक, जयश्री प्रधान आर्दीनी सहकार्य केले.