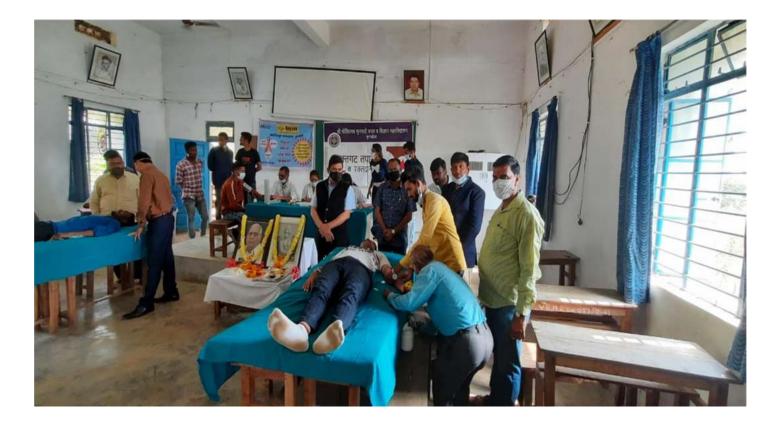

## **1. BLOOD DONATION CAMP & TESTING OF BLOOD GROUP**

# गो. ना. मुनघाटे जयंतीदिनी रक्तदान शिबिर

गडचिरोली ब्यरो. शैक्षणिक व दंडकारण्य सांस्कृतिक विकास संशोधन संस्था गडचिरोली द्वारा संचालित श्री गोविदराव मुनघाटे कला व विज्ञान महाविद्यालय करखेडा येथील राष्ट्रीय सेवा योजना विभागाद्वारे दंडकारण्य शैक्षणिक संस्थेचे संस्थापक अध्यक्ष गोविंदराव मुनघाटे यांच्या जयंतीनिमित्त, 12 जानेवारी रोजी कोरोनाचे नियम पाळीत प्राचार्य डॉ. राजा मुनघाटे यांच्या प्रमुख उपस्थितीत भव्य रक्तदान, रक्तगट व हिमोग्लोबिन तपासणी शिबिर आयोजित करण्यात आले होते. याप्रसंगी महाविद्यालयाचे उपप्राचार्य पी.

एस. खोपे. जिल्हा सामान्य रुग्णालय गडचिरोली ब्लड बँकेचे प्रमोद देशमुख, राहल सिडाम, निलेश सोनवणे, उपजिल्हा रुग्णालय कुरखेडा येथील फार्मासिस्ट डॉ. हेमंत बोरकर, डॉ. स्नेहा कृपाल, एएनएम देवकी सुनतकर, राष्ट्रीय सेवा योजना विभाग प्रमुख डॉ. गुणवंत वडपल्लीवार, रासेयो सहाय्यक डॉ. रवींद्र विखार, सहाय्यक डॉ. संदीप निवडुंगे, सांस्कृतिक विभाग प्रमुख प्रा. नरेंद्र आरेकर, सर्व प्राध्यापक व शिक्षकेतर कर्मचारी उपस्थित होते. महाविद्यालयात दरवर्षी गो. ना. मुनघाटे यांच्या जयंतीनिमित्त रक्तदान शिबिर

# मुनघाटे महाविद्यालयाचा स्तुत्य उपक्रम

आयोजित करून महाविद्यालय सामाजिक सोबत राष्ट्रीय कर्तव्य जोपासत असते. जयंतीचे औचित्य साधून नेहरू युवा केंद्र गडचिरोलीद्वारे जलशक्ति यावर पोस्टर प्रदर्शन आयोजित करण्यात आले होते. रक्तदान शिबिरात आजी-माजी विद्यार्थ्यांनी रक्तदान केले. शिबिराच्या यशस्वीतेसाठी डॉ. गुणवंत वडपल्लीवार, रासेयो सहाव्यक डॉ. रवींद्र विखार, रासेयो सहाव्यक डॉ. संदीप निवडगे, प्रा. नरेंद्र आरेकर, सर्व प्राध्यापक व शिक्षकेतर कर्मचारी, रासेयो स्वयंसेवक, जयश्री प्रधान आर्दीनी सहकार्य केले.

### यांनी केले रक्तदान

यावेळी महाविद्यालयातील टोकेश कोल्हे, निखिल लेदे, मयूर ठाकरे, लोकेश हलामी, गोपाल मानकर, हिमांश कांबळे, साहिल बोदेले, कुणाल कुमरे, दिनित काचीनावार, चैताली गावंडे, घणवीर गुरनुले, महेश पेंदाम, राजकमार गजपल्ला, प्रवीण चौधरी, हर्षल धकाते, रोहित ठाकरे, सुशील चौधरी, अक्षय बोदेले, डॉ. गुणवंत वडपल्लीवार, डॉ. नयना वडपल्लीवार, भूषण बुद्धे, गणेश उरकुडे, राहुल बुद्धे, प्रीतम उर्डके, चंद्रदीपक बनसोड, आदींनी रक्तदान करून सामाजिक कर्तव्यासोबतच राष्ट्रीय कर्तव्य पार पाडले.