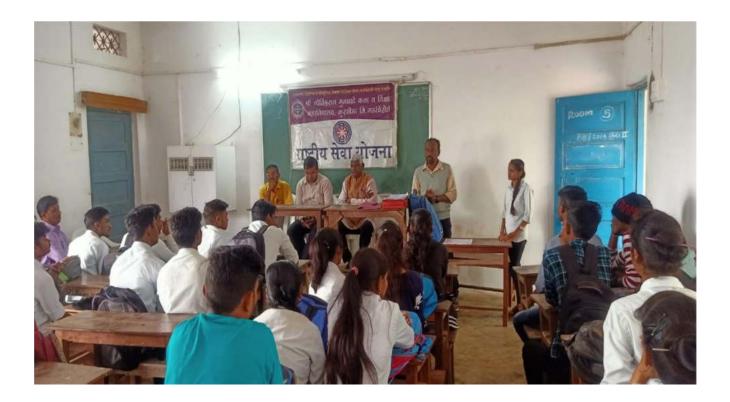

#### **GENDER SENSITIZATION**

#### **1. TARUNYABHAN SHIBIR IN COLLABORATION WITH SEARCH GADCHIROLI**

# मुनघाटे महाविद्यालयातील तारूण्यभान शिबीराने युवांना दिला नवीन दृष्टीक

तीन दिवशीय तारूण्यभान शिबीरात विविध विषयावर करण्यात आले मार्गदर्शन लक्षणे, करणे व परिणाम ते होऊ आवश्यकता विषद

करखेडा • दंडकारण्य शैक्षणिक व सांस्कृतिक विकास संशोधन संस्था गडचिरोली द्वारा संचालित कुरखेडा येथील श्री गोविंदराव मुनघाटे कला व विज्ञान महाविद्यालयात राष्ट्रीय सेवा योजना विभाग, महिला अध्ययन केंद्र व सर्च संस्था गडचिरोली यांच्या संयुक्त विद्यमाने तीन दिवसीय तारुण्यमान शिबिर पार पडले. या शिबीराने युवांना नवीन दृष्टीकोण दिला.