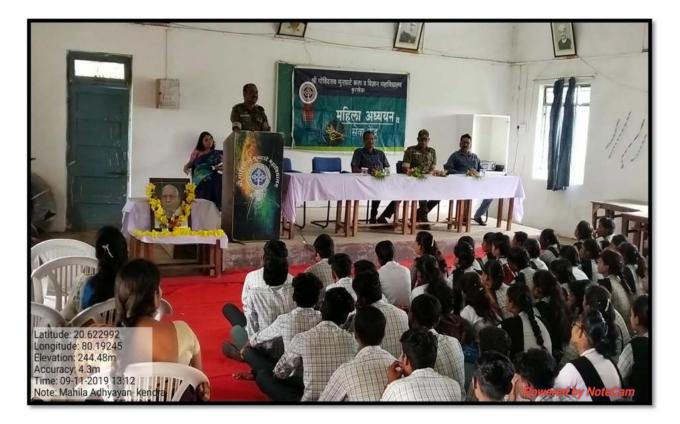

#### **1. TARUNYABHAN SHIBIR IN COLLABORATION WITH SEARCH GADCHIROLI**

# मुनघाटे महाविद्यालयातील तारूण्यभान शिबीराने युवांना दिला नवीन दृष्टीक

तीन दिवशीय तारूण्यभान शिबीरात विविध विषयावर करण्यात आले मार्गदर्शन लक्षणे, करणे व परिणाम ते होऊ आवश्यकता विषद

करखेडा • दंडकारण्य शैक्षणिक व सांस्कृतिक विकास संशोधन संस्था गडचिरोली द्वारा संचालित कुरखेडा येथील श्री गोविंदराव मुनघाटे कला व विज्ञान महाविद्यालयात राष्ट्रीय सेवा योजना विभाग, महिला अध्ययन केंद्र व सर्च संस्था गडचिरोली यांच्या संयुक्त विद्यमाने तीन दिवसीय तारुण्यमान शिबिर पार पडले. या शिबीराने युवांना नवीन दृष्टीकोण दिला.