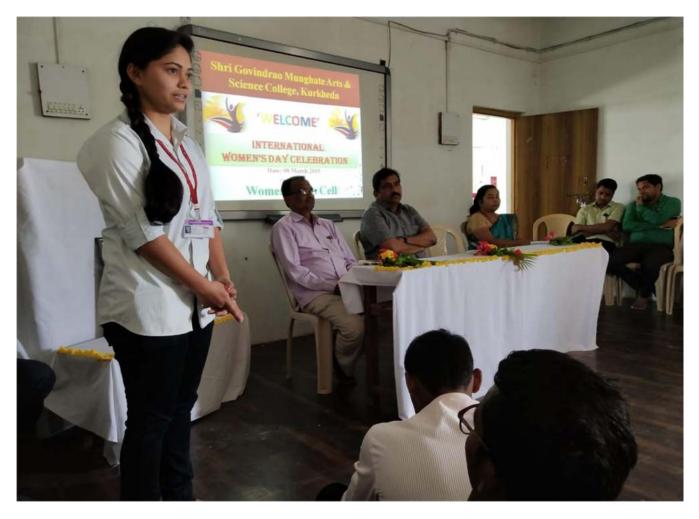

# मुनघाटे महाविद्यालयातील तारूण्यभान शिबीराने युवांना दिला नवीन दृष्टीक

तीन दिवशीय तारूण्यभान शिबीरात विविध विषयावर करण्यात आले मार्गदर्शन लक्षणे, करणे व परिणाम ते होऊ आवश्यकता विषद

करखेडा • दंडकारण्य शैक्षणिक व सांस्कृतिक विकास संशोधन संस्था गडचिरोली द्वारा संचालित कुरखेडा येथील श्री गोविंदराव मुनघाटे कला व विज्ञान महाविद्यालयात राष्ट्रीय सेवा योजना विभाग, महिला अध्ययन केंद्र व सर्च संस्था गडचिरोली यांच्या संयुक्त विद्यमाने तीन दिवसीय तारुण्यमान शिबिर पार पडले. या शिबीराने युवांना नवीन दृष्टीकोण दिला.

आले,कार्यक्रमाच्या करण्यात

संस्थेचे तारुण्यभान शिबिराचे टीम मार्गदर्शक सुनंदा खोरगडे व राजेंद्र झाली .त्यानंतर मुलगा किंवा मुलगी प्रमुख हानेश्वर पाटील यांच्या हस्ते ईसासरे उपस्थित होते. कोणत्या वयात वयात येतात व त्यामुळे याबाबत मार्गदर्शन करण्यात आले. खोरगडे, राजेंद्र ईसासरे उपस्थित गुडेकर, सर्व प्राध्यापक व शिक्षकेलर

अध्यक्षस्यानी उपप्राचार्य डॉ.अमय शिबिराच्या पहिल्या दिवसाची सुरुवात कशाप्रकारे होते यासह विविध बाबीवर म्हणजे काय, त्याचा उगम, त्याची यांनी तारुण्य मान शिबिराची केले.

मार्गदर्शन करण्यात आले. देऊन जोडीदार निवड कराबी असा सल्ला मार्गदर्शकांनी दिला.

नये म्हणून कोणती काळजी घ्यावी तारुण्यामध्ये अनेक शारीरिक व यावर विस्तृत मार्गदर्शन मान्यवरांनी मानसिक बदल होत असतात: दुपारच्या सत्रात मुलाने किंवा केले. व्यसनाधीनता, त्याचे त्याबद्दल त्यांची जाणीव तरुणांना मुलीने आपल्या जोडीदाराची दुष्परिणाम, कॅन्सरचे प्रकार, असणे आवश्यक असल्याचे मत निवड करताना केवळ सौंदयीवर कॅन्सरचे आकडेवारी विद्यार्थ्यांसमोर व्यक्त केले. कार्यक्रमाचे प्रास्ताविक भर न देता त्याच्या किंवा तिच्या विषद करण्यात आली. शेवटच्या राष्ट्रीय सेवा योजना विभाग प्रमुख मध्ये असणाऱ्या गुणांवर भर सत्रात विद्यार्थ्यांनी शिबीरात आलेले डॉ. गुणवंत वडपल्लीवार, संचालन आपले अनुमव कथन केले.

महाविद्यालयाचे

करताना प्रा. डॉ. रवींद्र विखार तर समारोपीय कार्यक्रमाचे अध्यक्ष उपस्थितांचे आभार महिला प्राचार्य हॉ. अध्ययन केंद्राच्या प्रमुख हॉ. राखी दुसऱ्या दिवशी वैवाहिक राजामाऊ मुनघाटे होते तर प्रमुख शंभरकर यांनी मानले. कार्यक्रम या शिबिराचे उद्घाटन सर्च साळुंखे होते तर प्रमुख अतिथी म्हणून आम्ही प्रकाश बीजे या स्फूर्तीगीताने जिवन व त्यामधील समस्या आणि अतिथी म्हणून उपप्राचार्य पी.एस. यशस्वी करण्यासाठी डॉ. संदीप त्यावर कशाप्रकारे मात करावी खोपे, ज्ञानेश्वर पाटील, सुनंदा निवडणे, आशिष बगमारे, राजेंद्र तीन दिवस चाललेल्या या शारीरिक, मानसिकव मावनिक बदल शिबिराच्या शेवटच्या दिवशी एड्स होते. प्राचार्य डॉ. राजाभाऊ मुनघाटे कर्मचारी यांनी मोलाचे सहकार्य