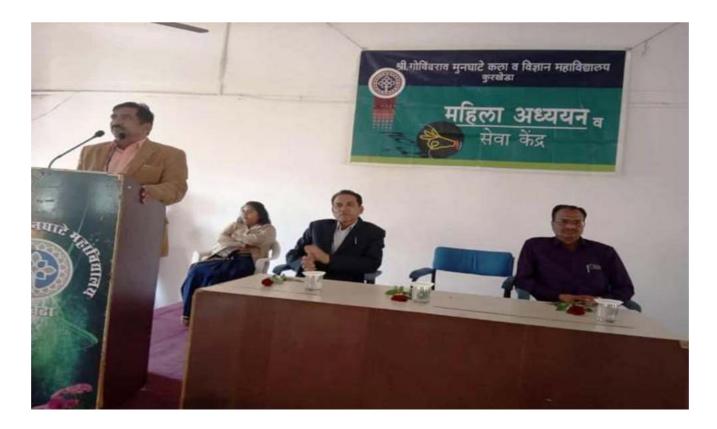

#### **GENDER SENSITIZATION**

#### **1. TARUNYABHAN SHIBIR IN COLLABORATION WITH SEARCH GADCHIROLI**

# मुनघाटे महाविद्यालयातील तारूण्यभान शिबीराने युवांना दिला नवीन दृष्टीक

तीन दिवशीय तारूण्यभान शिबीरात विविध विषयावर करण्यात आले मार्गदर्शन लक्षणे, करणे व परिणाम ते होऊ आवश्यकता विषद

करखेडा • दंडकारण्य शैक्षणिक व सांस्कृतिक विकास संशोधन संस्था गडचिरोली द्वारा संचालित कुरखेडा येथील श्री गोविंदराव मुनघाटे कला व विज्ञान महाविद्यालयात राष्ट्रीय सेवा योजना विभाग, महिला अध्ययन केंद्र व सर्च संस्था गडचिरोली यांच्या संयुक्त विद्यमाने तीन दिवसीय तारुण्यमान शिबिर पार पडले. या शिबीराने युवांना नवीन दृष्टीकोण दिला.

महाविद्यालयाचे

करताना प्रा. डॉ. रवींद्र विखार तर समारोपीय कार्यक्रमाचे अध्यक्ष उपस्थितांचे आभार महिला प्राचार्य हॉ. अध्ययन केंद्राच्या प्रमुख हॉ. राखी दुसऱ्या दिवशी वैवाहिक राजामाऊ मुनघाटे होते तर प्रमुख शंभरकर यांनी मानले. कार्यक्रम या शिबिराचे उद्घाटन सर्च साळुंखे होते तर प्रमुख अतिथी म्हणून आम्ही प्रकाश बीजे या स्फूर्तीगीताने जिवन व त्यामधील समस्या आणि अतिथी म्हणून उपप्राचार्य पी.एस. यशस्वी करण्यासाठी डॉ. संदीप त्यावर कशाप्रकारे मात करावी खोपे, ज्ञानेश्वर पाटील, सुनंदा निवडणे, आशिष बगमारे, राजेंद्र तीन दिवस चाललेल्या या शारीरिक, मानसिकव मावनिक बदल शिबिराच्या शेवटच्या दिवशी एड्स होते. प्राचार्य डॉ. राजाभाऊ मुनघाटे कर्मचारी यांनी मोलाचे सहकार्य