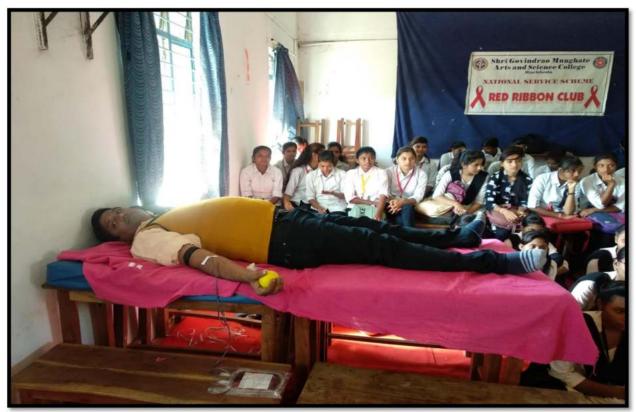

## **1. BLOOD DONATION CAMP & TESTING OF BLOOD GROUP**

# गो. ना. मुनघाटे जयंतीदिनी रक्तदान शिबिर

गडचिरोली ब्यरो. शैक्षणिक व दंडकारण्य सांस्कृतिक विकास संशोधन संस्था गडचिरोली द्वारा संचालित श्री गोविदराव मुनघाटे कला व विज्ञान महाविद्यालय करखेडा येथील राष्ट्रीय सेवा योजना विभागाद्वारे दंडकारण्य शैक्षणिक संस्थेचे संस्थापक अध्यक्ष गोविंदराव मुनघाटे यांच्या जयंतीनिमित्त, 12 जानेवारी रोजी कोरोनाचे नियम पाळीत प्राचार्य डॉ. राजा मुनघाटे यांच्या प्रमुख उपस्थितीत भव्य रक्तदान, रक्तगट व हिमोग्लोबिन तपासणी शिबिर आयोजित करण्यात आले होते. याप्रसंगी महाविद्यालयाचे उपप्राचार्य पी.

### यांनी केले रक्तदान

यावेळी महाविद्यालयातील टोकेश कोल्हे, निखिल लेदे, मयूर ठाकरे, लोकेश हलामी, गोपाल मानकर, हिमांश कांबळे, साहिल बोदेले, कुणाल कुमरे, दिनित काचीनावार, चैताली गावंडे, घणवीर गुरनुले, महेश पेंदाम, राजकमार गजपल्ला, प्रवीण चौधरी, हर्षल धकाते, रोहित ठाकरे, सुशील चौधरी, अक्षय बोदेले, डॉ. गुणवंत वडपल्लीवार, डॉ. नयना वडपल्लीवार, भूषण बुद्धे, गणेश उरकुडे, राहुल बुद्धे, प्रीतम उर्डके, चंद्रदीपक बनसोड, आदींनी रक्तदान करून सामाजिक कर्तव्यासोबतच राष्ट्रीय कर्तव्य पार पाडले.