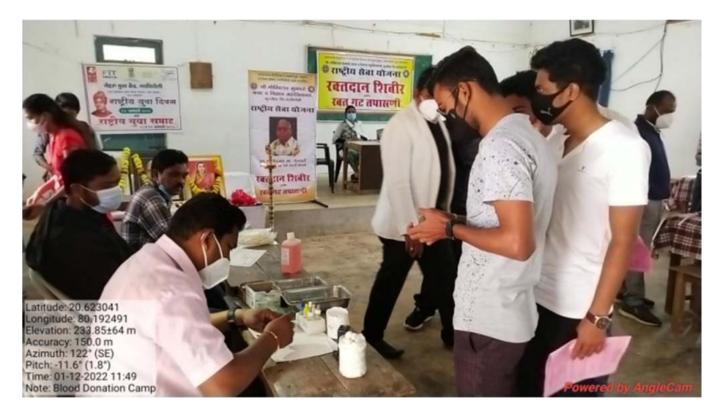

## **1. BLOOD DONATION CAMP & TESTING OF BLOOD GROUP**

# गो. ना. मुनघाटे जयंतीदिनी रक्तदान शिबिर

गडचिरोली ब्यरो. शैक्षणिक व दंडकारण्य सांस्कृतिक विकास संशोधन संस्था गडचिरोली द्वारा संचालित श्री गोविदराव मुनघाटे कला व विज्ञान महाविद्यालय करखेडा येथील राष्ट्रीय सेवा योजना विभागाद्वारे दंडकारण्य शैक्षणिक संस्थेचे संस्थापक अध्यक्ष गोविंदराव मुनघाटे यांच्या जयंतीनिमित्त, 12 जानेवारी रोजी कोरोनाचे नियम पाळीत प्राचार्य डॉ. राजा मुनघाटे यांच्या प्रमुख उपस्थितीत भव्य रक्तदान, रक्तगट व हिमोग्लोबिन तपासणी शिबिर आयोजित करण्यात आले होते. याप्रसंगी महाविद्यालयाचे उपप्राचार्य पी.

एस. खोपे. जिल्हा सामान्य रुग्णालय गडचिरोली ब्लड बँकेचे प्रमोद देशमुख, राहल सिडाम, निलेश सोनवणे, उपजिल्हा रुग्णालय कुरखेडा येथील फार्मासिस्ट डॉ. हेमंत बोरकर, डॉ. स्नेहा कृपाल, एएनएम देवकी सुनतकर, राष्ट्रीय सेवा योजना विभाग प्रमुख डॉ. गुणवंत वडपल्लीवार, रासेयो सहाय्यक डॉ. रवींद्र विखार, सहाय्यक डॉ. संदीप निवडुंगे, सांस्कृतिक विभाग प्रमुख प्रा. नरेंद्र आरेकर, सर्व प्राध्यापक व शिक्षकेतर कर्मचारी उपस्थित होते. महाविद्यालयात दरवर्षी गो. ना. मुनघाटे यांच्या जयंतीनिमित्त रक्तदान शिबिर