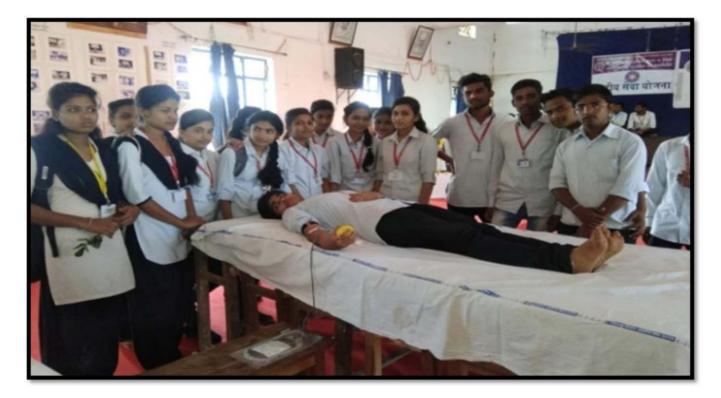

## **1. BLOOD DONATION CAMP & TESTING OF BLOOD GROUP**

# गो. ना. मुनघाटे जयंतीदिनी रक्तदान शिबिर

गडचिरोली ब्यरो. शैक्षणिक व दंडकारण्य सांस्कृतिक विकास संशोधन संस्था गडचिरोली द्वारा संचालित श्री गोविदराव मुनघाटे कला व विज्ञान महाविद्यालय करखेडा येथील राष्ट्रीय सेवा योजना विभागाद्वारे दंडकारण्य शैक्षणिक संस्थेचे संस्थापक अध्यक्ष गोविंदराव मुनघाटे यांच्या जयंतीनिमित्त, 12 जानेवारी रोजी कोरोनाचे नियम पाळीत प्राचार्य डॉ. राजा मुनघाटे यांच्या प्रमुख उपस्थितीत भव्य रक्तदान, रक्तगट व हिमोग्लोबिन तपासणी शिबिर आयोजित करण्यात आले होते. याप्रसंगी महाविद्यालयाचे उपप्राचार्य पी.

एस. खोपे. जिल्हा सामान्य रुग्णालय गडचिरोली ब्लड बँकेचे प्रमोद देशमुख, राहल सिडाम, निलेश सोनवणे, उपजिल्हा रुग्णालय कुरखेडा येथील फार्मासिस्ट डॉ. हेमंत बोरकर, डॉ. स्नेहा कृपाल, एएनएम देवकी सुनतकर, राष्ट्रीय सेवा योजना विभाग प्रमुख डॉ. गुणवंत वडपल्लीवार, रासेयो सहाय्यक डॉ. रवींद्र विखार, सहाय्यक डॉ. संदीप निवडुंगे, सांस्कृतिक विभाग प्रमुख प्रा. नरेंद्र आरेकर, सर्व प्राध्यापक व शिक्षकेतर कर्मचारी उपस्थित होते. महाविद्यालयात दरवर्षी गो. ना. मुनघाटे यांच्या जयंतीनिमित्त रक्तदान शिबिर

# मुनघाटे महाविद्यालयाचा स्तुत्य उपक्रम

आयोजित करून महाविद्यालय सामाजिक सोबत राष्ट्रीय कर्तव्य जोपासत असते. जयंतीचे औचित्य साधून नेहरू युवा केंद्र गडचिरोलीद्वारे जलशक्ति यावर पोस्टर प्रदर्शन आयोजित करण्यात आले होते. रक्तदान शिबिरात आजी-माजी विद्यार्थ्यांनी रक्तदान केले. शिबिराच्या यशस्वीतेसाठी डॉ. गुणवंत वडपल्लीवार, रासेयो सहाव्यक डॉ. रवींद्र विखार, रासेयो सहाव्यक डॉ. संदीप निवडगे, प्रा. नरेंद्र आरेकर, सर्व प्राध्यापक व शिक्षकेतर कर्मचारी, रासेयो स्वयंसेवक, जयश्री प्रधान आर्दीनी सहकार्य केले.

### यांनी केले रक्तदान

यावेळी महाविद्यालयातील टोकेश कोल्हे, निखिल लेदे, मयूर ठाकरे, लोकेश हलामी, गोपाल मानकर, हिमांश कांबळे, साहिल बोदेले, कुणाल कुमरे, दिनित काचीनावार, चैताली गावंडे, घणवीर गुरनुले, महेश पेंदाम, राजकमार गजपल्ला, प्रवीण चौधरी, हर्षल धकाते, रोहित ठाकरे, सुशील चौधरी, अक्षय बोदेले, डॉ. गुणवंत वडपल्लीवार, डॉ. नयना वडपल्लीवार, भूषण बुद्धे, गणेश उरकुडे, राहुल बुद्धे, प्रीतम उर्डके, चंद्रदीपक बनसोड, आदींनी रक्तदान करून सामाजिक कर्तव्यासोबतच राष्ट्रीय कर्तव्य पार पाडले.