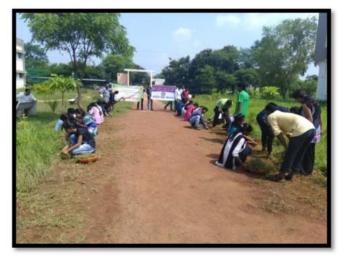

#### **1. DONATION OF LABOR (REPAIRING OF CANAL AT JAMBHULKHEDA)**

### प्रण्य**®नगरी** कालव्याच्या डागडुजीसाठी स्वयंसेवक सरसावले

अधिकारी यांच्या लक्षात आणून दिली. त्यांनी १०८ स्वयंसेवकांसोबत प्रत्यक्ष कालव्याच्या ठिकाणी जाऊन कालव्यात पडलेले दगड माती, धोंडे उचलले. कालव्यात साचलेली गाळ उपसा केला. त्यामुळे सिंचन तलावाचे पाणी थेट शेतकऱ्यांच्या शेतशिवारात जाऊन शेतकऱ्यांना आपल्या शेतीतील पिके घेण्यास निश्चितच मदत होणार आहे.

या कालव्यामुळे जांभुळखेडा व लगतच्या गोठणगाव, येरेंडी आदी परिसरातील शेतीला सुद्धा पाणी मिळण्यास मदत होणार आहे. या उपक्रमामुळे जांभूळखेडा व परिसरातील शेतकऱ्यांनी मुनघाटे महाविद्यालय व रासेयो स्वयंसेवकांचे आभार मानले. सदर रासेवो पथक प्राचार्य डॉ. राजाभाऊ मुनघाटे यांच्या मार्गदर्शनात कार्यक्रम अधिकारी डॉ. गुणवंत वडपल्लीवार, साहाय्यक कार्यक्रम अधिकारी प्रा.डॉ. रवींद्र विखार, डॉ. संदीप निवडंगे, डॉ. राखी शंभरकर, सरपंच नैताम, उपसरपंच गणपत बन्सोड, पोल्रीस पाटील नंदेश्वर, प्रल्हाद धोंडणे, वासुदेव दाजगाये, धनराज गहाणे यांच्या नेतृत्वात कालव्याचे काम करण्यात आले.

#### **पुण्य नगरी** / प्रतिनिधी

मुनघाटे महाविद्यालयातील

रासेयो विभागाचा उपक्रम

कुरखेडा : तालुक्यातील जांभूळखेडा सिंचन कालव्यामध्ये गाळ तसेच दगड धोंडे असल्याने शेतकऱ्यांना सिंचन करताना अडचणींचा सामना करावा लगत होता. ही समस्या लक्षात घेऊन श्री गोविंदराव मुनघाटे महाविद्यालयातील राष्ट्रीय सेवा योजना विभागाच्या स्वयंसेवकांनी कालव्याच्या डागडुजीसाठी पुढाकार घेतला. त्यामुळे शेतकऱ्यांच्या शेतीसाठी सुरळीतरित्या पाणी उपलब्ध होणार आहे.

या उपक्रमात श्री गोविंदराव मुनघाटे महाविद्यालयातील १०८ स्वयंसेवक, कार्यक्रम अधिकारी, ग्रामपंचायत पदाधिकाऱ्यांनी सहभाग घेतला. गोंडवाना विद्यापीठ गडचिरोली अंतर्गत कुरखेडा येथील श्री गोविंदराव मुनघाटे महाविद्यालयाचे 'जल्शाक्ती व मतदान जनजागृतीसाठी युवाशक्ती'या विषयावर विशेष