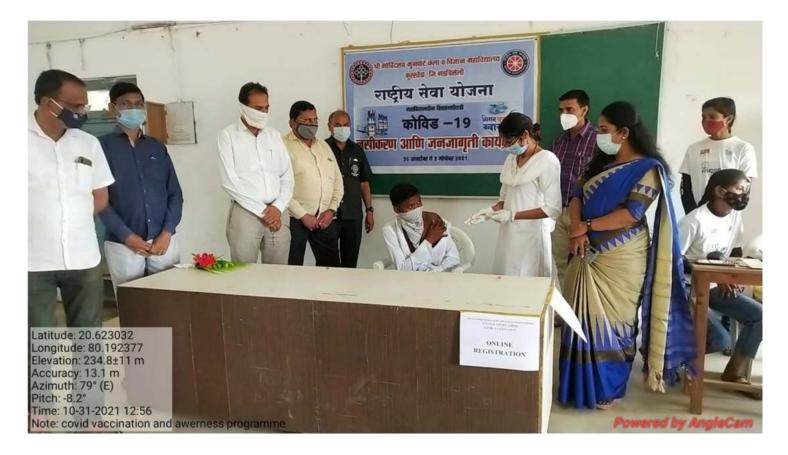

|                                                                                                                                                                                                                                                                                                                                                                                                                                                                                                                                                                                                                                                                                                     |      |

NSS CO-ORDINATOR



Aug.d.

#### **3. COVID-19 VACCINATION CAMP**



## मुनघाटे महाविद्यालयात कोरोना लसीकरण अभियान

करखेडा (वा.). दंडकारण्य शैक्षणिक व सांस्कृतिक विकास संशोधन गडविरोलीद्वारे संचालित गोविंदराव मुनमाटे कला व वज्ञान महाविद्यालयात कोरोना लसोकरण अभियान आयोजित करण्यात आले होते. कोरोनामुळे संपूर्ण जग प्रभावित आहे. त्याचाच परिणाम ताले हणून राज्यातील वरिष्ठ हाविद्यालये म्यागील दीड सैपासून विद्याच्यांसाठी पूर्णपणे होती. राज्य शासनाने बंद ल्फेल्की महाविद्यारत्रये 20 गॅक्टोबरपासून काही अटीवर वंवत सुरू करण्याचा निर्णय कोरोनाचा यशस्त्रीपणे सामना करण्यासाठी लसीकरण होणे आवश्यक आहे. त्याकरिता महाविद्याल्य्याचे प्राचार्य ST. राजाभाऊ मुनघाटे यांच्या मार्गदर्शनाखाली स्थानिक श्री गोविंदराव मुनघाटे महाविद्यालयातील राष्ट्रीय सेवा योजना विभागाच्या वतीने मिशन स्वास्थ्य अभियानांतगंत CTCH1 कोरोना ऌसीकरण मोहीम राबविण्यात आली.



या मोहीमेचे उद्धाटन उपप्राचार्य पी. एस