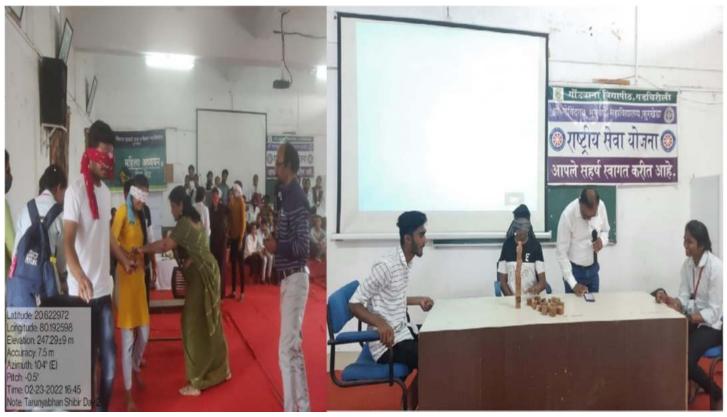

# मुनघाटे महाविद्यालयातील तारूण्यभान शिबीराने युवांना दिला नवीन दृष्टीक

तीन दिवशीय तारूण्यभान शिबीरात विविध विषयावर करण्यात आले मार्गदर्शन लक्षणे, करणे व परिणाम ते होऊ आवश्यकता विषद

करखेडा • दंडकारण्य शैक्षणिक व सांस्कृतिक विकास संशोधन संस्था गडचिरोली द्वारा संचालित कुरखेडा येथील श्री गोविंदराव मुनघाटे कला व विज्ञान महाविद्यालयात राष्ट्रीय सेवा योजना विभाग, महिला अध्ययन केंद्र व सर्च संस्था गडचिरोली यांच्या संयुक्त विद्यमाने तीन दिवसीय तारुण्यमान शिबिर पार पडले. या शिबीराने युवांना नवीन दृष्टीकोण दिला.

आले,कार्यक्रमाच्या करण्यात

संस्थेचे तारुण्यभान शिबिराचे टीम मार्गदर्शक सुनंदा खोरगडे व राजेंद्र झाली .त्यानंतर मुलगा किंवा मुलगी प्रमुख हानेश्वर पाटील यांच्या हस्ते ईसासरे उपस्थित होते. कोणत्या वयात वयात येतात व त्यामुळे याबाबत मार्गदर्शन करण्यात आले. खोरगडे, राजेंद्र ईसासरे उपस्थित गुडेकर, सर्व प्राध्यापक व शिक्षकेलर

अध्यक्षस्यानी उपप्राचार्य डॉ.अमय शिबिराच्या पहिल्या दिवसाची सुरुवात कशाप्रकारे होते यासह विविध बाबीवर म्हणजे काय, त्याचा उगम, त्याची यांनी तारुण्य मान शिबिराची केले.

मार्गदर्शन करण्यात आले. देऊन जोडीदार निवड कराबी असा सल्ला मार्गदर्शकांनी दिला.

नये म्हणून कोणती काळजी घ्यावी तारुण्यामध्ये अनेक शारीरिक व यावर विस्तृत मार्गदर्शन मान्यवरांनी मानसिक बदल होत असतात: दुपारच्या सत्रात मुलाने किंवा केले. व्यसनाधीनता, त्याचे त्याबद्दल त्यांची जाणीव तरुणांना मुलीने आपल्या जोडीदाराची दुष्परिणाम, कॅन्सरचे प्रकार, असणे आवश्यक असल्याचे मत निवड करताना केवळ सौंदयीवर कॅन्सरचे आकडेवारी विद्यार्थ्यांसमोर व्यक्त केले. कार्यक्रमाचे प्रास्ताविक भर न देता त्याच्या किंवा तिच्या विषद करण्यात आली. शेवटच्या राष्ट्रीय सेवा योजना विभाग प्रमुख मध्ये असणाऱ्या गुणांवर भर सत्रात विद्यार्थ्यांनी शिबीरात आलेले डॉ. गुणवंत वडपल्लीवार, संचालन आपले अनुमव कथन केले.

महाविद्यालयाचे

करताना प्रा. डॉ. रवींद्र विखार तर समारोपीय कार्यक्रमाचे अध्यक्ष उपस्थितांचे आभार महिला प्राचार्य हॉ. अध्ययन केंद्राच्या प्रमुख हॉ. राखी दुसऱ्या दिवशी वैवाहिक राजामाऊ मुनघाटे होते तर प्रमुख शंभरकर यांनी मानले. कार्यक्रम या शिबिराचे उद्घाटन सर्च साळुंखे होते तर प्रमुख अतिथी म्हणून आम्ही प्रकाश बीजे या स्फूर्तीगीताने जिवन व त्यामधील समस्या आणि अतिथी म्हणून उपप्राचार्य पी.एस. यशस्वी करण्यासाठी डॉ. संदीप त्यावर कशाप्रकारे मात करावी खोपे, ज्ञानेश्वर पाटील, सुनंदा निवडणे, आशिष बगमारे, राजेंद्र तीन दिवस चाललेल्या या शारीरिक, मानसिकव मावनिक बदल शिबिराच्या शेवटच्या दिवशी एड्स होते. प्राचार्य डॉ. राजाभाऊ मुनघाटे कर्मचारी यांनी मोलाचे सहकार्य