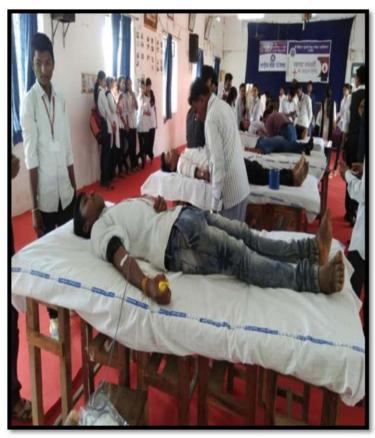

## **1. BLOOD DONATION CAMP & TESTING OF BLOOD GROUP**

# गो. ना. मुनघाटे जयंतीदिनी रक्तदान शिबिर

गडचिरोली ब्यरो. शैक्षणिक व दंडकारण्य सांस्कृतिक विकास संशोधन संस्था गडचिरोली द्वारा संचालित श्री गोविदराव मुनघाटे कला व विज्ञान महाविद्यालय करखेडा येथील राष्ट्रीय सेवा योजना विभागाद्वारे दंडकारण्य शैक्षणिक संस्थेचे संस्थापक अध्यक्ष गोविंदराव मुनघाटे यांच्या जयंतीनिमित्त, 12 जानेवारी रोजी कोरोनाचे नियम पाळीत प्राचार्य डॉ. राजा मुनघाटे यांच्या प्रमुख उपस्थितीत भव्य रक्तदान, रक्तगट व हिमोग्लोबिन तपासणी शिबिर आयोजित करण्यात आले होते. याप्रसंगी महाविद्यालयाचे उपप्राचार्य पी.

एस. खोपे. जिल्हा सामान्य रुग्णालय गडचिरोली ब्लड बँकेचे प्रमोद देशमुख, राहल सिडाम, निलेश सोनवणे, उपजिल्हा रुग्णालय कुरखेडा येथील फार्मासिस्ट डॉ. हेमंत बोरकर, डॉ. स्नेहा कृपाल, एएनएम देवकी सुनतकर, राष्ट्रीय सेवा योजना विभाग प्रमुख डॉ. गुणवंत वडपल्लीवार, रासेयो सहाय्यक डॉ. रवींद्र विखार, सहाय्यक डॉ. संदीप निवडुंगे, सांस्कृतिक विभाग प्रमुख प्रा. नरेंद्र आरेकर, सर्व प्राध्यापक व शिक्षकेतर कर्मचारी उपस्थित होते. महाविद्यालयात दरवर्षी गो. ना. मुनघाटे यांच्या जयंतीनिमित्त रक्तदान शिबिर

# मुनघाटे महाविद्यालयाचा स्तुत्य उपक्रम

आयोजित करून महाविद्यालय सामाजिक सोबत राष्ट्रीय कर्तव्य जोपासत असते. जयंतीचे औचित्य साधून नेहरू युवा केंद्र गडचिरोलीद्वारे जलशक्ति यावर पोस्टर प्रदर्शन आयोजित करण्यात आले होते. रक्तदान शिबिरात आजी-माजी विद्यार्थ्यांनी रक्तदान केले. शिबिराच्या यशस्वीतेसाठी डॉ. गुणवंत वडपल्लीवार, रासेयो सहाव्यक डॉ. रवींद्र विखार, रासेयो सहाव्यक डॉ. संदीप निवडगे, प्रा. नरेंद्र आरेकर, सर्व प्राध्यापक व शिक्षकेतर कर्मचारी, रासेयो स्वयंसेवक, जयश्री प्रधान आर्दीनी सहकार्य केले.

### यांनी केले रक्तदान

यावेळी महाविद्यालयातील टोकेश कोल्हे, निखिल लेदे, मयूर ठाकरे, लोकेश हलामी, गोपाल मानकर, हिमांश कांबळे, साहिल बोदेले, कुणाल कुमरे, दिनित काचीनावार, चैताली गावंडे, घणवीर गुरनुले, महेश पेंदाम, राजकमार गजपल्ला, प्रवीण चौधरी, हर्षल धकाते, रोहित ठाकरे, सुशील चौधरी, अक्षय बोदेले, डॉ. गुणवंत वडपल्लीवार, डॉ. नयना वडपल्लीवार, भूषण बुद्धे, गणेश उरकुडे, राहुल बुद्धे, प्रीतम उर्डके, चंद्रदीपक बनसोड, आदींनी रक्तदान करून सामाजिक कर्तव्यासोबतच राष्ट्रीय कर्तव्य पार पाडले.