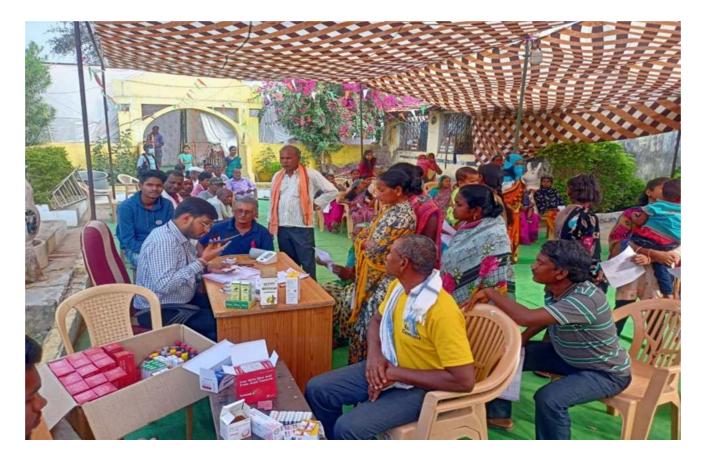

#### **1. DONATION OF LABOR (REPAIRING OF CANAL AT JAMBHULKHEDA)**

### प्रण्य**®नगरी** कालव्याच्या डागडुजीसाठी स्वयंसेवक सरसावले

अधिकारी यांच्या लक्षात आणून दिली. त्यांनी १०८ स्वयंसेवकांसोबत प्रत्यक्ष कालव्याच्या ठिकाणी जाऊन कालव्यात पडलेले दगड माती, धोंडे उचलले. कालव्यात साचलेली गाळ उपसा केला. त्यामुळे सिंचन तलावाचे पाणी थेट शेतकऱ्यांच्या शेतशिवारात जाऊन शेतकऱ्यांना आपल्या शेतीतील पिके घेण्यास निश्चितच मदत होणार आहे.

या कालव्यामुळे जांभुळखेडा व लगतच्या गोठणगाव, येरेंडी आदी परिसरातील शेतीला सुद्धा पाणी मिळण्यास मदत होणार आहे. या उपक्रमामुळे जांभूळखेडा व परिसरातील शेतकऱ्यांनी मुनघाटे महाविद्यालय व रासेयो स्वयंसेवकांचे आभार मानले. सदर रासेवो पथक प्राचार्य डॉ. राजाभाऊ मुनघाटे यांच्या मार्गदर्शनात कार्यक्रम अधिकारी डॉ. गुणवंत वडपल्लीवार, साहाय्यक कार्यक्रम अधिकारी प्रा.डॉ. रवींद्र विखार, डॉ. संदीप निवडंगे, डॉ. राखी शंभरकर, सरपंच नैताम, उपसरपंच गणपत बन्सोड, पोल्रीस पाटील नंदेश्वर, प्रल्हाद धोंडणे, वासुदेव दाजगाये, धनराज गहाणे यांच्या नेतृत्वात कालव्याचे काम करण्यात आले.

भियानांतर्गत वनकायद्यामुळे कालव्याचे काम खेडा येथे रखडले होते. मात्र गावकऱ्यांच्या आले आहे. प्रयत्नांनी शासनदरबारी रेटा लावून श्रमसंस्कृती पाठपुरावा करून सदर प्रश्न मार्गी जांभूळखेडा लागला. कालव्या तयार झाला. कव्याचे काम परंतु या कालव्यात आजुबाजुची हा सिंचन माती, दगड धोंडे पडून तो कालवा या दरम्यान बुजलेल्या स्थितीत होता. ही समस्या लाल. मात्र, गावकऱ्यांनी रोसेयो कार्यक्रम

शिबिर उन्नत भारत अभियानांतर्गत दत्तक ग्राम जांभूळखेडा येथे आयोजित करण्यात आले आहे. यामध्ये जाणिवेतून श्रमसंस्कृती रुजविण्याच्या अनुषंगाने जांभूळखेडा सिंचन तलावाच्या कालव्याचे काम हाती घेण्यात आले. हा सिंचन तलाव १९७९-८५ च्या दरम्यान तयार करण्यात आला. मात्र,

#### **पुण्य नगरी** / प्रतिनिधी

मुनघाटे महाविद्यालयातील

रासेयो विभागाचा उपक्रम

कुरखेडा : तालुक्यातील जांभूळखेडा सिंचन कालव्यामध्ये गाळ तसेच दगड धोंडे असल्याने शेतकऱ्यांना सिंचन करताना अडचणींचा सामना करावा लगत होता. ही समस्या लक्षात घेऊन श्री गोविंदराव मुनघाटे महाविद्यालयातील राष्ट्रीय सेवा योजना विभागाच्या स्वयंसेवकांनी कालव्याच्या डागडुजीसाठी पुढाकार घेतला. त्यामुळे शेतकऱ्यांच्या शेतीसाठी सुरळीतरित्या पाणी उपलब्ध होणार आहे.

या उपक्रमात श्री गोविंदराव मुनघाटे महाविद्यालयातील १०८ स्वयंसेवक, कार्यक्रम अधिकारी, ग्रामपंचायत पदाधिकाऱ्यांनी सहभाग घेतला. गोंडवाना विद्यापीठ गडचिरोली अंतर्गत कुरखेडा येथील श्री गोविंदराव मुनघाटे महाविद्यालयाचे 'जल्शाक्ती व मतदान जनजागृतीसाठी युवाशक्ती'या विषयावर विशेष