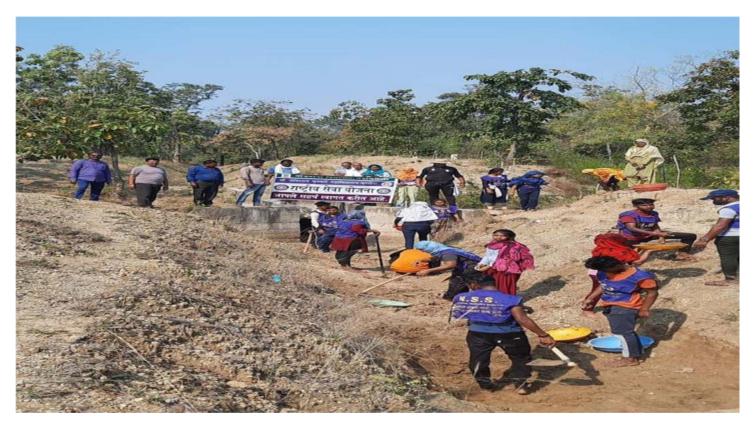

#### **1. DONATION OF LABOR (REPAIRING OF CANAL AT JAMBHULKHEDA)**

### प्रण्य**®नगरी** कालव्याच्या डागडुजीसाठी स्वयंसेवक सरसावले

अधिकारी यांच्या लक्षात आणून दिली. त्यांनी १०८ स्वयंसेवकांसोबत प्रत्यक्ष कालव्याच्या ठिकाणी जाऊन कालव्यात पडलेले दगड माती, धोंडे उचलले. कालव्यात साचलेली गाळ उपसा केला. त्यामुळे सिंचन तलावाचे पाणी थेट शेतकऱ्यांच्या शेतशिवारात जाऊन शेतकऱ्यांना आपल्या शेतीतील पिके घेण्यास निश्चितच मदत होणार आहे.

या कालव्यामुळे जांभुळखेडा व लगतच्या गोठणगाव, येरेंडी आदी परिसरातील शेतीला सुद्धा पाणी मिळण्यास मदत होणार आहे. या उपक्रमामुळे जांभूळखेडा व परिसरातील शेतकऱ्यांनी मुनघाटे महाविद्यालय व रासेयो स्वयंसेवकांचे आभार मानले. सदर रासेवो पथक प्राचार्य डॉ. राजाभाऊ मुनघाटे यांच्या मार्गदर्शनात कार्यक्रम अधिकारी डॉ. गुणवंत वडपल्लीवार, साहाय्यक कार्यक्रम अधिकारी प्रा.डॉ. रवींद्र विखार, डॉ. संदीप निवडंगे, डॉ. राखी शंभरकर, सरपंच नैताम, उपसरपंच गणपत बन्सोड, पोल्रीस पाटील नंदेश्वर, प्रल्हाद धोंडणे, वासुदेव दाजगाये, धनराज गहाणे यांच्या नेतृत्वात कालव्याचे काम करण्यात आले.

भियानांतर्गत वनकायद्यामुळे कालव्याचे काम खेडा येथे रखडले होते. मात्र गावकऱ्यांच्या आले आहे. प्रयत्नांनी शासनदरबारी रेटा लावून श्रमसंस्कृती पाठपुरावा करून सदर प्रश्न मार्गी जांभूळखेडा लागला. कालव्या तयार झाला. कव्याचे काम परंतु या कालव्यात आजुबाजुची हा सिंचन माती, दगड धोंडे पडून तो कालवा या दरम्यान बुजलेल्या स्थितीत होता. ही समस्या लाल. मात्र, गावकऱ्यांनी रोसेयो कार्यक्रम

शिबिर उन्नत भारत अभियानांतर्गत दत्तक ग्राम जांभूळखेडा येथे आयोजित करण्यात आले आहे. यामध्ये जाणिवेतून श्रमसंस्कृती रुजविण्याच्या अनुषंगाने जांभूळखेडा सिंचन तलावाच्या कालव्याचे काम हाती घेण्यात आले. हा सिंचन तलाव १९७९-८५ च्या दरम्यान तयार करण्यात आला. मात्र,

#### **पुण्य नगरी** / प्रतिनिधी

मुनघाटे महाविद्यालयातील

रासेयो विभागाचा उपक्रम

कुरखेडा : तालुक्यातील जांभूळखेडा सिंचन कालव्यामध्ये गाळ तसेच दगड धोंडे असल्याने शेतकऱ्यांना सिंचन करताना अडचणींचा सामना करावा लगत होता. ही समस्या लक्षात घेऊन श्री गोविंदराव मुनघाटे महाविद्यालयातील राष्ट्रीय सेवा योजना विभागाच्या स्वयंसेवकांनी कालव्याच्या डागडुजीसाठी पुढाकार घेतला. त्यामुळे शेतकऱ्यांच्या शेतीसाठी सुरळीतरित्या पाणी उपलब्ध होणार आहे.

या उपक्रमात श्री गोविंदराव मुनघाटे महाविद्यालयातील १०८ स्वयंसेवक, कार्यक्रम अधिकारी, ग्रामपंचायत पदाधिकाऱ्यांनी सहभाग घेतला. गोंडवाना विद्यापीठ गडचिरोली अंतर्गत कुरखेडा येथील श्री गोविंदराव मुनघाटे महाविद्यालयाचे 'जल्शाक्ती व मतदान जनजागृतीसाठी युवाशक्ती'या विषयावर विशेष