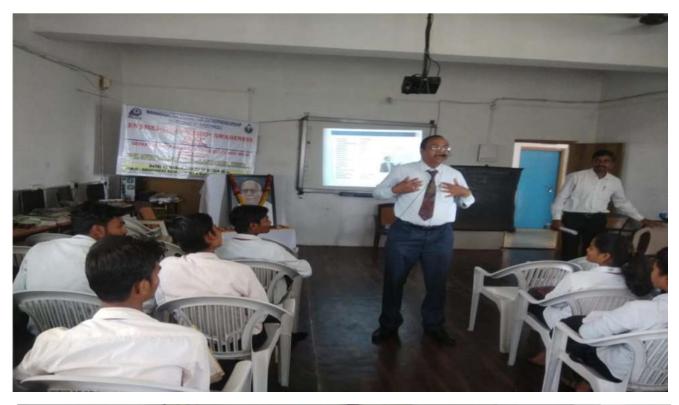

#### **1. TARUNYABHAN SHIBIR IN COLLABORATION WITH SEARCH GADCHIROLI**

# मुनघाटे महाविद्यालयातील तारूण्यभान शिबीराने युवांना दिला नवीन दृष्टीक

तीन दिवशीय तारूण्यभान शिबीरात विविध विषयावर करण्यात आले मार्गदर्शन लक्षणे, करणे व परिणाम ते होऊ आवश्यकता विषद

करखेडा • दंडकारण्य शैक्षणिक व सांस्कृतिक विकास संशोधन संस्था गडचिरोली द्वारा संचालित कुरखेडा येथील श्री गोविंदराव मुनघाटे कला व विज्ञान महाविद्यालयात राष्ट्रीय सेवा योजना विभाग, महिला अध्ययन केंद्र व सर्च संस्था गडचिरोली यांच्या संयुक्त विद्यमाने तीन दिवसीय तारुण्यमान शिबिर पार पडले. या शिबीराने युवांना नवीन दृष्टीकोण दिला.

आले,कार्यक्रमाच्या करण्यात

संस्थेचे तारुण्यभान शिबिराचे टीम मार्गदर्शक सुनंदा खोरगडे व राजेंद्र झाली .त्यानंतर मुलगा किंवा मुलगी प्रमुख हानेश्वर पाटील यांच्या हस्ते ईसासरे उपस्थित होते. कोणत्या वयात वयात येतात व त्यामुळे याबाबत मार्गदर्शन करण्यात आले. खोरगडे, राजेंद्र ईसासरे उपस्थित गुडेकर, सर्व प्राध्यापक व शिक्षकेलर

अध्यक्षस्यानी उपप्राचार्य डॉ.अमय शिबिराच्या पहिल्या दिवसाची सुरुवात कशाप्रकारे होते यासह विविध बाबीवर म्हणजे काय, त्याचा उगम, त्याची यांनी तारुण्य मान शिबिराची केले.

मार्गदर्शन करण्यात आले. देऊन जोडीदार निवड कराबी असा सल्ला मार्गदर्शकांनी दिला.