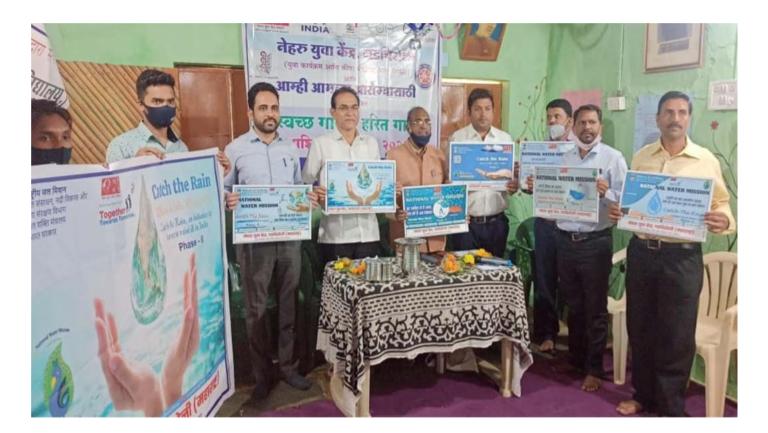

# गो. ना. मुनघाटे जयंतीदिनी रक्तदान शिबिर

गडचिरोली ब्यरो. शैक्षणिक व दंडकारण्य सांस्कृतिक विकास संशोधन संस्था गडचिरोली द्वारा संचालित श्री गोविदराव मुनघाटे कला व विज्ञान महाविद्यालय करखेडा येथील राष्ट्रीय सेवा योजना विभागाद्वारे दंडकारण्य शैक्षणिक संस्थेचे संस्थापक अध्यक्ष गोविंदराव मुनघाटे यांच्या जयंतीनिमित्त, 12 जानेवारी रोजी कोरोनाचे नियम पाळीत प्राचार्य डॉ. राजा मुनघाटे यांच्या प्रमुख उपस्थितीत भव्य रक्तदान, रक्तगट व हिमोग्लोबिन तपासणी शिबिर आयोजित करण्यात आले होते. याप्रसंगी महाविद्यालयाचे उपप्राचार्य पी.

एस. खोपे. जिल्हा सामान्य रुग्णालय गडचिरोली ब्लड बँकेचे प्रमोद देशमुख, राहल सिडाम, निलेश सोनवणे, उपजिल्हा रुग्णालय कुरखेडा येथील फार्मासिस्ट डॉ. हेमंत बोरकर, डॉ. स्नेहा कृपाल, एएनएम देवकी सुनतकर, राष्ट्रीय सेवा योजना विभाग प्रमुख डॉ. गुणवंत वडपल्लीवार, रासेयो सहाय्यक डॉ. रवींद्र विखार, सहाय्यक डॉ. संदीप निवडुंगे, सांस्कृतिक विभाग प्रमुख प्रा. नरेंद्र आरेकर, सर्व प्राध्यापक व शिक्षकेतर कर्मचारी उपस्थित होते. महाविद्यालयात दरवर्षी गो. ना. मुनघाटे यांच्या जयंतीनिमित्त रक्तदान शिबिर

# मुनघाटे महाविद्यालयाचा स्तुत्य उपक्रम

आयोजित करून महाविद्यालय सामाजिक सोबत राष्ट्रीय कर्तव्य जोपासत असते. जयंतीचे औचित्य साधून नेहरू युवा केंद्र गडचिरोलीद्वारे जलशक्ति यावर पोस्टर प्रदर्शन आयोजित करण्यात आले होते. रक्तदान शिबिरात आजी-माजी विद्यार्थ्यांनी रक्तदान केले. शिबिराच्या यशस्वीतेसाठी डॉ. गुणवंत वडपल्लीवार, रासेयो सहाव्यक डॉ. रवींद्र विखार, रासेयो सहाव्यक डॉ. संदीप निवडगे, प्रा. नरेंद्र आरेकर, सर्व प्राध्यापक व शिक्षकेतर कर्मचारी, रासेयो स्वयंसेवक, जयश्री प्रधान आर्दीनी सहकार्य केले.