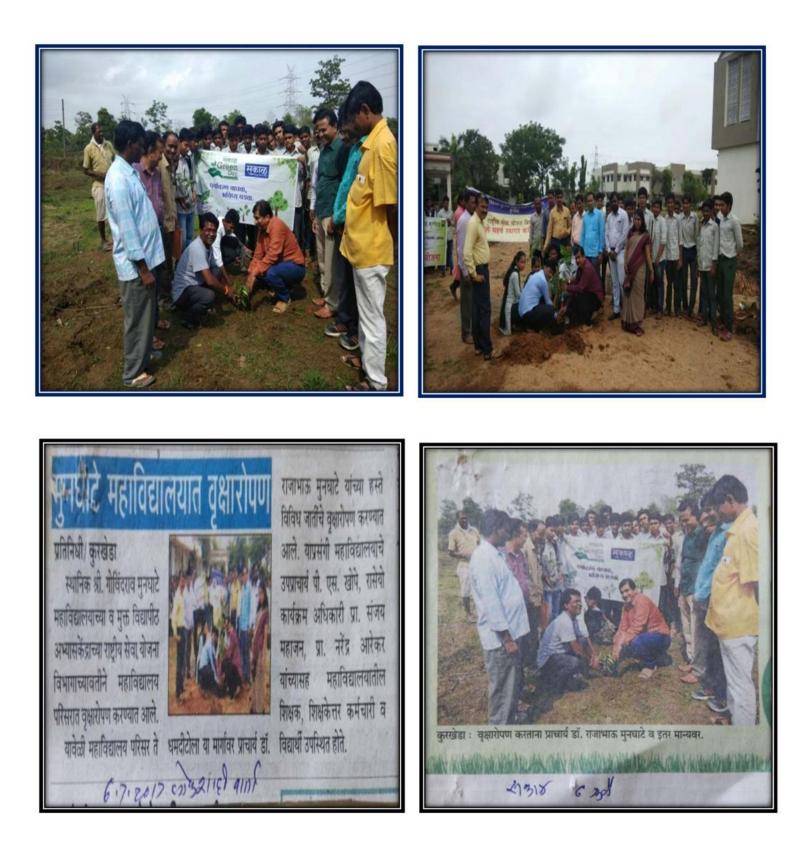

### प्रण्य**®नगरी** कालव्याच्या डागडुजीसाठी स्वयंसेवक सरसावले

अधिकारी यांच्या लक्षात आणून दिली. त्यांनी १०८ स्वयंसेवकांसोबत प्रत्यक्ष कालव्याच्या ठिकाणी जाऊन कालव्यात पडलेले दगड माती, धोंडे उचलले. कालव्यात साचलेली गाळ उपसा केला. त्यामुळे सिंचन तलावाचे पाणी थेट शेतकऱ्यांच्या शेतशिवारात जाऊन शेतकऱ्यांना आपल्या शेतीतील पिके घेण्यास निश्चितच मदत होणार आहे.

या कालव्यामुळे जांभुळखेडा व लगतच्या गोठणगाव, येरेंडी आदी परिसरातील शेतीला सुद्धा पाणी मिळण्यास मदत होणार आहे. या उपक्रमामुळे जांभूळखेडा व परिसरातील शेतकऱ्यांनी मुनघाटे महाविद्यालय व रासेयो स्वयंसेवकांचे आभार मानले. सदर रासेवो पथक प्राचार्य डॉ. राजाभाऊ मुनघाटे यांच्या मार्गदर्शनात कार्यक्रम अधिकारी डॉ. गुणवंत वडपल्लीवार, साहाय्यक कार्यक्रम अधिकारी प्रा.डॉ. रवींद्र विखार, डॉ. संदीप निवडंगे, डॉ. राखी शंभरकर, सरपंच नैताम, उपसरपंच गणपत बन्सोड, पोल्रीस पाटील नंदेश्वर, प्रल्हाद धोंडणे, वासुदेव दाजगाये, धनराज गहाणे यांच्या नेतृत्वात कालव्याचे काम करण्यात आले.

भियानांतर्गत वनकायद्यामुळे कालव्याचे काम खेडा येथे रखडले होते. मात्र गावकऱ्यांच्या आले आहे. प्रयत्नांनी शासनदरबारी रेटा लावून श्रमसंस्कृती पाठपुरावा करून सदर प्रश्न मार्गी जांभूळखेडा लागला. कालव्या तयार झाला. कव्याचे काम परंतु या कालव्यात आजुबाजुची हा सिंचन माती, दगड धोंडे पडून तो कालवा या दरम्यान बुजलेल्या स्थितीत होता. ही समस्या लाल. मात्र, गावकऱ्यांनी रोसेयो कार्यक्रम

शिबिर उन्नत भारत अभियानांतर्गत दत्तक ग्राम जांभूळखेडा येथे आयोजित करण्यात आले आहे. यामध्ये जाणिवेतून श्रमसंस्कृती रुजविण्याच्या अनुषंगाने जांभूळखेडा सिंचन तलावाच्या कालव्याचे काम हाती घेण्यात आले. हा सिंचन तलाव १९७९-८५ च्या दरम्यान तयार करण्यात आला. मात्र,

#### **पुण्य नगरी** / प्रतिनिधी

मुनघाटे महाविद्यालयातील

रासेयो विभागाचा उपक्रम

कुरखेडा : तालुक्यातील जांभूळखेडा सिंचन कालव्यामध्ये गाळ तसेच दगड धोंडे असल्याने शेतकऱ्यांना सिंचन करताना अडचणींचा सामना करावा लगत होता. ही समस्या लक्षात घेऊन श्री गोविंदराव मुनघाटे महाविद्यालयातील राष्ट्रीय सेवा योजना विभागाच्या स्वयंसेवकांनी कालव्याच्या डागडुजीसाठी पुढाकार घेतला. त्यामुळे शेतकऱ्यांच्या शेतीसाठी सुरळीतरित्या पाणी उपलब्ध होणार आहे.

या उपक्रमात श्री गोविंदराव मुनघाटे महाविद्यालयातील १०८ स्वयंसेवक, कार्यक्रम अधिकारी, ग्रामपंचायत पदाधिकाऱ्यांनी सहभाग घेतला. गोंडवाना विद्यापीठ गडचिरोली अंतर्गत कुरखेडा येथील श्री गोविंदराव मुनघाटे महाविद्यालयाचे 'जल्शाक्ती व मतदान जनजागृतीसाठी युवाशक्ती'या विषयावर विशेष