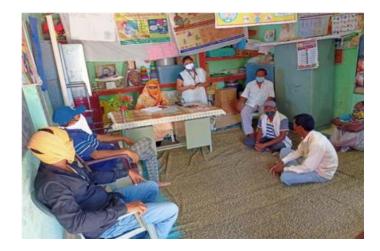

# मुनघाटे महाविद्यालयातील तारूण्यभान शिबीराने युवांना दिला नवीन दृष्टीक

तीन दिवशीय तारूण्यभान शिबीरात विविध विषयावर करण्यात आले मार्गदर्शन लक्षणे, करणे व परिणाम ते होऊ आवश्यकता विषद

करखेडा • दंडकारण्य शैक्षणिक व सांस्कृतिक विकास संशोधन संस्था गडचिरोली द्वारा संचालित कुरखेडा येथील श्री गोविंदराव मुनघाटे कला व विज्ञान महाविद्यालयात राष्ट्रीय सेवा योजना विभाग, महिला अध्ययन केंद्र व सर्च संस्था गडचिरोली यांच्या संयुक्त विद्यमाने तीन दिवसीय तारुण्यमान शिबिर पार पडले. या शिबीराने युवांना नवीन दृष्टीकोण दिला.

आले,कार्यक्रमाच्या करण्यात

संस्थेचे तारुण्यभान शिबिराचे टीम मार्गदर्शक सुनंदा खोरगडे व राजेंद्र झाली .त्यानंतर मुलगा किंवा मुलगी प्रमुख हानेश्वर पाटील यांच्या हस्ते ईसासरे उपस्थित होते. कोणत्या वयात वयात येतात व त्यामुळे याबाबत मार्गदर्शन करण्यात आले. खोरगडे, राजेंद्र ईसासरे उपस्थित गुडेकर, सर्व प्राध्यापक व शिक्षकेलर

अध्यक्षस्यानी उपप्राचार्य डॉ.अमय शिबिराच्या पहिल्या दिवसाची सुरुवात कशाप्रकारे होते यासह विविध बाबीवर म्हणजे काय, त्याचा उगम, त्याची यांनी तारुण्य मान शिबिराची केले.

मार्गदर्शन करण्यात आले. देऊन जोडीदार निवड कराबी असा सल्ला मार्गदर्शकांनी दिला.

नये म्हणून कोणती काळजी घ्यावी तारुण्यामध्ये अनेक शारीरिक व यावर विस्तृत मार्गदर्शन मान्यवरांनी मानसिक बदल होत असतात: दुपारच्या सत्रात मुलाने किंवा केले. व्यसनाधीनता, त्याचे त्याबद्दल त्यांची जाणीव तरुणांना मुलीने आपल्या जोडीदाराची दुष्परिणाम, कॅन्सरचे प्रकार, असणे आवश्यक असल्याचे मत निवड करताना केवळ सौंदयीवर कॅन्सरचे आकडेवारी विद्यार्थ्यांसमोर व्यक्त केले. कार्यक्रमाचे प्रास्ताविक भर न देता त्याच्या किंवा तिच्या विषद करण्यात आली. शेवटच्या राष्ट्रीय सेवा योजना विभाग प्रमुख मध्ये असणाऱ्या गुणांवर भर सत्रात विद्यार्थ्यांनी शिबीरात आलेले डॉ. गुणवंत वडपल्लीवार, संचालन आपले अनुमव कथन केले.

महाविद्यालयाचे

करताना प्रा. डॉ. रवींद्र विखार तर समारोपीय कार्यक्रमाचे अध्यक्ष उपस्थितांचे आभार महिला प्राचार्य हॉ. अध्ययन केंद्राच्या प्रमुख हॉ. राखी दुसऱ्या दिवशी वैवाहिक राजामाऊ मुनघाटे होते तर प्रमुख शंभरकर यांनी मानले. कार्यक्रम या शिबिराचे उद्घाटन सर्च साळुंखे होते तर प्रमुख अतिथी म्हणून आम्ही प्रकाश बीजे या स्फूर्तीगीताने जिवन व त्यामधील समस्या आणि अतिथी म्हणून उपप्राचार्य पी.एस. यशस्वी करण्यासाठी डॉ. संदीप त्यावर कशाप्रकारे मात करावी खोपे, ज्ञानेश्वर पाटील, सुनंदा निवडणे, आशिष बगमारे, राजेंद्र तीन दिवस चाललेल्या या शारीरिक, मानसिकव मावनिक बदल शिबिराच्या शेवटच्या दिवशी एड्स होते. प्राचार्य डॉ. राजाभाऊ मुनघाटे कर्मचारी यांनी मोलाचे सहकार्य