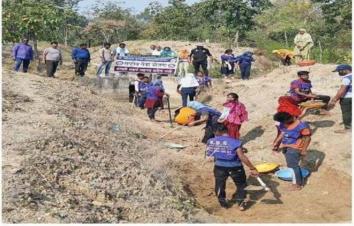

#### **1. DONATION OF LABOR (REPAIRING OF CANAL AT JAMBHULKHEDA)**

### प्रण्य**®नगरी** कालव्याच्या डागडुजीसाठी स्वयंसेवक सरसावले

अधिकारी यांच्या लक्षात आणून दिली. त्यांनी १०८ स्वयंसेवकांसोबत प्रत्यक्ष कालव्याच्या ठिकाणी जाऊन कालव्यात पडलेले दगड माती, धोंडे उचलले. कालव्यात साचलेली गाळ उपसा केला. त्यामुळे सिंचन तलावाचे पाणी थेट शेतकऱ्यांच्या शेतशिवारात जाऊन शेतकऱ्यांना आपल्या शेतीतील पिके घेण्यास निश्चितच मदत होणार आहे.

या कालव्यामुळे जांभुळखेडा व लगतच्या गोठणगाव, येरेंडी आदी परिसरातील शेतीला सुद्धा पाणी मिळण्यास मदत होणार आहे. या उपक्रमामुळे जांभूळखेडा व परिसरातील शेतकऱ्यांनी मुनघाटे महाविद्यालय व रासेयो स्वयंसेवकांचे आभार मानले. सदर रासेवो पथक प्राचार्य डॉ. राजाभाऊ मुनघाटे यांच्या मार्गदर्शनात कार्यक्रम अधिकारी डॉ. गुणवंत वडपल्लीवार, साहाय्यक कार्यक्रम अधिकारी प्रा.डॉ. रवींद्र विखार, डॉ. संदीप निवडंगे, डॉ. राखी शंभरकर, सरपंच नैताम, उपसरपंच गणपत बन्सोड, पोल्रीस पाटील नंदेश्वर, प्रल्हाद धोंडणे, वासुदेव दाजगाये, धनराज गहाणे यांच्या नेतृत्वात कालव्याचे काम करण्यात आले.

भियानांतर्गत वनकायद्यामुळे कालव्याचे काम खेडा येथे रखडले होते. मात्र गावकऱ्यांच्या आले आहे. प्रयत्नांनी शासनदरबारी रेटा लावून श्रमसंस्कृती पाठपुरावा करून सदर प्रश्न मार्गी जांभूळखेडा लागला. कालव्या तयार झाला. कव्याचे काम परंतु या कालव्यात आजुबाजुची हा सिंचन माती, दगड धोंडे पडून तो कालवा या दरम्यान बुजलेल्या स्थितीत होता. ही समस्या लाल. मात्र, गावकऱ्यांनी रोसेयो कार्यक्रम

शिबिर उन्नत भारत अभियानांतर्गत दत्तक ग्राम जांभूळखेडा येथे आयोजित करण्यात आले आहे. यामध्ये जाणिवेतून श्रमसंस्कृती रुजविण्याच्या अनुषंगाने जांभूळखेडा सिंचन तलावाच्या कालव्याचे काम हाती घेण्यात आले. हा सिंचन तलाव १९७९-८५ च्या दरम्यान तयार करण्यात आला. मात्र,

#### **पुण्य नगरी** / प्रतिनिधी

मुनघाटे महाविद्यालयातील

रासेयो विभागाचा उपक्रम

कुरखेडा : तालुक्यातील जांभूळखेडा सिंचन कालव्यामध्ये गाळ तसेच दगड धोंडे असल्याने शेतकऱ्यांना सिंचन करताना अडचणींचा सामना करावा लगत होता. ही समस्या लक्षात घेऊन श्री गोविंदराव मुनघाटे महाविद्यालयातील राष्ट्रीय सेवा योजना विभागाच्या स्वयंसेवकांनी कालव्याच्या डागडुजीसाठी पुढाकार घेतला. त्यामुळे शेतकऱ्यांच्या शेतीसाठी सुरळीतरित्या पाणी उपलब्ध होणार आहे.

या उपक्रमात श्री गोविंदराव मुनघाटे महाविद्यालयातील १०८ स्वयंसेवक, कार्यक्रम अधिकारी, ग्रामपंचायत पदाधिकाऱ्यांनी सहभाग घेतला. गोंडवाना विद्यापीठ गडचिरोली अंतर्गत कुरखेडा येथील श्री गोविंदराव मुनघाटे महाविद्यालयाचे 'जल्शाक्ती व मतदान जनजागृतीसाठी युवाशक्ती'या विषयावर विशेष