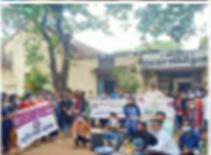

#### **1. DONATION OF LABOR (REPAIRING OF CANAL AT JAMBHULKHEDA)**

### प्रण्य**®नगरी** कालव्याच्या डागडुजीसाठी स्वयंसेवक सरसावले

अधिकारी यांच्या लक्षात आणून दिली. त्यांनी १०८ स्वयंसेवकांसोबत प्रत्यक्ष कालव्याच्या ठिकाणी जाऊन कालव्यात पडलेले दगड माती, धोंडे उचलले. कालव्यात साचलेली गाळ उपसा केला. त्यामुळे सिंचन तलावाचे पाणी थेट शेतकऱ्यांच्या शेतशिवारात जाऊन शेतकऱ्यांना आपल्या शेतीतील पिके घेण्यास निश्चितच मदत होणार आहे.

या कालव्यामुळे जांभुळखेडा व लगतच्या गोठणगाव, येरेंडी आदी परिसरातील शेतीला सुद्धा पाणी मिळण्यास मदत होणार आहे. या उपक्रमामुळे जांभूळखेडा व परिसरातील शेतकऱ्यांनी मुनघाटे महाविद्यालय व रासेयो स्वयंसेवकांचे आभार मानले. सदर रासेवो पथक प्राचार्य डॉ. राजाभाऊ मुनघाटे यांच्या मार्गदर्शनात कार्यक्रम अधिकारी डॉ. गुणवंत वडपल्लीवार, साहाय्यक कार्यक्रम अधिकारी प्रा.डॉ. रवींद्र विखार, डॉ. संदीप निवडंगे, डॉ. राखी शंभरकर, सरपंच नैताम, उपसरपंच गणपत बन्सोड, पोल्रीस पाटील नंदेश्वर, प्रल्हाद धोंडणे, वासुदेव दाजगाये, धनराज गहाणे यांच्या नेतृत्वात कालव्याचे काम करण्यात आले.

#### **पुण्य नगरी** / प्रतिनिधी

मुनघाटे महाविद्यालयातील

रासेयो विभागाचा उपक्रम

कुरखेडा : तालुक्यातील जांभूळखेडा सिंचन कालव्यामध्ये गाळ तसेच दगड धोंडे असल्याने शेतकऱ्यांना सिंचन करताना अडचणींचा सामना करावा लगत होता. ही समस्या लक्षात घेऊन श्री गोविंदराव मुनघाटे महाविद्यालयातील राष्ट्रीय सेवा योजना विभागाच्या स्वयंसेवकांनी कालव्याच्या डागडुजीसाठी पुढाकार घेतला. त्यामुळे शेतकऱ्यांच्या शेतीसाठी सुरळीतरित्या पाणी उपलब्ध होणार आहे.

या उपक्रमात श्री गोविंदराव मुनघाटे महाविद्यालयातील १०८ स्वयंसेवक, कार्यक्रम अधिकारी, ग्रामपंचायत पदाधिकाऱ्यांनी सहभाग घेतला. गोंडवाना विद्यापीठ गडचिरोली अंतर्गत कुरखेडा येथील श्री गोविंदराव मुनघाटे महाविद्यालयाचे 'जल्शाक्ती व मतदान जनजागृतीसाठी युवाशक्ती'या विषयावर विशेष