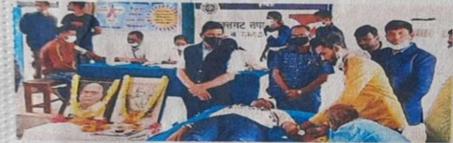

## **1. BLOOD DONATION CAMP & TESTING OF BLOOD GROUP**

# गो. ना. मुनघाटे जयंतीदिनी रक्तदान शिबिर

गडचिरोली ब्यरो. शैक्षणिक व दंडकारण्य सांस्कृतिक विकास संशोधन संस्था गडचिरोली द्वारा संचालित श्री गोविदराव मुनघाटे कला व विज्ञान महाविद्यालय करखेडा येथील राष्ट्रीय सेवा योजना विभागाद्वारे दंडकारण्य शैक्षणिक संस्थेचे संस्थापक अध्यक्ष गोविंदराव मुनघाटे यांच्या जयंतीनिमित्त, 12 जानेवारी रोजी कोरोनाचे नियम पाळीत प्राचार्य डॉ. राजा मुनघाटे यांच्या प्रमुख उपस्थितीत भव्य रक्तदान, रक्तगट व हिमोग्लोबिन तपासणी शिबिर आयोजित करण्यात आले होते. याप्रसंगी महाविद्यालयाचे उपप्राचार्य पी.

एस. खोपे. जिल्हा सामान्य रुग्णालय गडचिरोली ब्लड बँकेचे प्रमोद देशमुख, राहल सिडाम, निलेश सोनवणे, उपजिल्हा रुग्णालय कुरखेडा येथील फार्मासिस्ट डॉ. हेमंत बोरकर, डॉ. स्नेहा कृपाल, एएनएम देवकी सुनतकर, राष्ट्रीय सेवा योजना विभाग प्रमुख डॉ. गुणवंत वडपल्लीवार, रासेयो सहाय्यक डॉ. रवींद्र विखार, सहाय्यक डॉ. संदीप निवडुंगे, सांस्कृतिक विभाग प्रमुख प्रा. नरेंद्र आरेकर, सर्व प्राध्यापक व शिक्षकेतर कर्मचारी उपस्थित होते. महाविद्यालयात दरवर्षी गो. ना. मुनघाटे यांच्या जयंतीनिमित्त रक्तदान शिबिर

# मुनघाटे महाविद्यालयाचा स्तुत्य उपक्रम

आयोजित करून महाविद्यालय सामाजिक सोबत राष्ट्रीय कर्तव्य जोपासत असते. जयंतीचे औचित्य साधून नेहरू युवा केंद्र गडचिरोलीद्वारे जलशक्ति यावर पोस्टर प्रदर्शन आयोजित करण्यात आले होते. रक्तदान शिबिरात आजी-माजी विद्यार्थ्यांनी रक्तदान केले. शिबिराच्या यशस्वीतेसाठी डॉ. गुणवंत वडपल्लीवार, रासेयो सहाव्यक डॉ. रवींद्र विखार, रासेयो सहाव्यक डॉ. संदीप निवडगे, प्रा. नरेंद्र आरेकर, सर्व प्राध्यापक व शिक्षकेतर कर्मचारी, रासेयो स्वयंसेवक, जयश्री प्रधान आर्दीनी सहकार्य केले.

### यांनी केले रक्तदान

यावेळी महाविद्यालयातील टोकेश कोल्हे, निखिल लेदे, मयूर ठाकरे, लोकेश हलामी, गोपाल मानकर, हिमांश कांबळे, साहिल बोदेले, कुणाल कुमरे, दिनित काचीनावार, चैताली गावंडे, घणवीर गुरनुले, महेश पेंदाम, राजकमार गजपल्ला, प्रवीण चौधरी, हर्षल धकाते, रोहित ठाकरे, सुशील चौधरी, अक्षय बोदेले, डॉ. गुणवंत वडपल्लीवार, डॉ. नयना वडपल्लीवार, भूषण बुद्धे, गणेश उरकुडे, राहुल बुद्धे, प्रीतम उर्डके, चंद्रदीपक बनसोड, आदींनी रक्तदान करून सामाजिक कर्तव्यासोबतच राष्ट्रीय कर्तव्य पार पाडले.