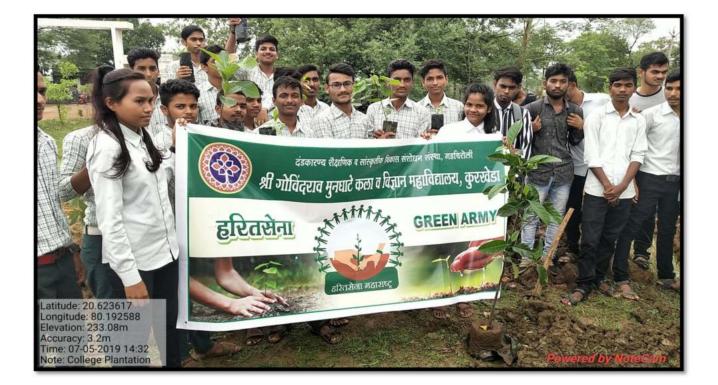

ेत प्रेटरन जाउन ग्वाना लगिकरणा यम्प्रीटोला येथिल धमदीहोता संदर्भत मोलाची भारत महीत नागरी कांसी बात अलेत. वे सम्मन्ध कारी कारणामुद्दे सायण्यासारी पेत्रिम सार्पच जनात. सापरणसात वर्षमा वर्षम सरप ते वाणस कात्री कामणपुत्रे चंडमान हुरार, प्रायमिक रावसन नातिन, ग्लांच्याते सोन्द्रतिम युष्टमायाचक वाणपार्व्यावा सर्पक सायून सोन्द्रपार, सामणक विविध्य सर्विकरणवां पर्यत्र सर्पदर्शन नायना कोरगंडीसा वांचे

foil and, make and me

बोलाने सरस्वार्थ लायल आहे. रामेचो वहर्षक्षम अधिकारी हॉ. साम्यापण सम्प्रां गार्थे पुणर्वत व्हण्यलीवार, तायापण अस्तांना कासी पुणर्वत व्हण्यलीवार, रैरसमजतीमुढे ससीकरण संपक्षेत्रक साधना व्ययसी,

annunge afteren gaut

elere

दि. १३ मे २०२१ 0 गडचिरोली लाईव्ह 0 पान नं. ६

# 2019-2020

#### **ONE DAY VAIDU SAMAD WORKSHOP**





#### **COLLEGE GREEN ARMY RALLY AND TREE PLANTATION**













# **INTERNATIONAL YOGA DAY**





### WORLD POPULATION DAY



### **COLLEGE ADOPTED VILLAGE NAWARGOVN ON SATII RIVER BY NSS** STUDENTS CONSTRUCTING A POLY BANDARA FOR WATER **CONSERVATION**





# उभारल स्वय वकानं व शेतक-यांना

मुक्या प्राण्यांना

कुरखेडा. स्थानिक गोविंदराव मुनघाटे कला व विज्ञान महाविद्यालयाच्या राष्ट्रीय सेवा योजना विभागातर्फे भारत सरकारच्या उन्नत भारत अभियानांतर्गत प्राचार्य डॉ. राजाभाऊ मुनघाटे यांच्या मार्गदर्शनात नवरगाव येथील सती नदीवर 25 मीटर पॉलिमर बंधारा उभारण्यात आला.

या बंधा-याच्या पाण्याचा उपयोग शेतक-यांनी

0

होणार आहे. भूमी व जल मंत्रालयाद्वारे या महाविद्यालयाच्या भूगर्भ विभागाच्या वतीने शेतक-यांना व्यवस्थापन' मार्गदर्शन यावर प्रेरित

जलव्यवस्थापन करण्यास सुरवात केली. त्याचाच एक भाग म्हणून गावात रासेयो प्रमुख प्रा. डॉ. अमित रामटेके व स्वयंसेवकांनी ग्रामस