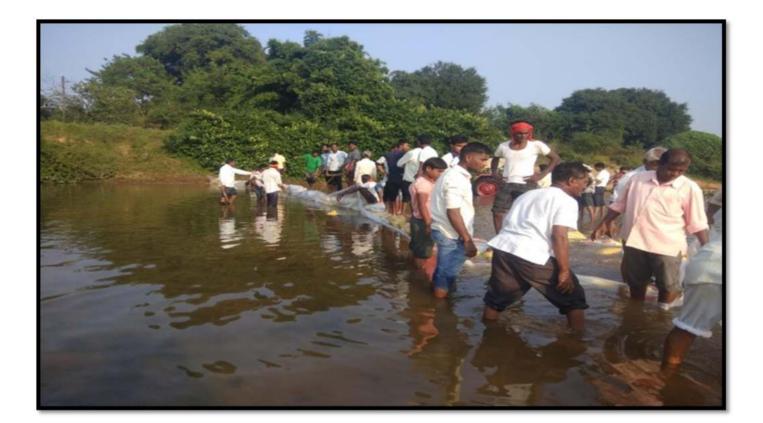

#### **1. DONATION OF LABOR (REPAIRING OF CANAL AT JAMBHULKHEDA)**

### प्रण्य**®नगरी** कालव्याच्या डागडुजीसाठी स्वयंसेवक सरसावले

अधिकारी यांच्या लक्षात आणून दिली. त्यांनी १०८ स्वयंसेवकांसोबत प्रत्यक्ष कालव्याच्या ठिकाणी जाऊन कालव्यात पडलेले दगड माती, धोंडे उचलले. कालव्यात साचलेली गाळ उपसा केला. त्यामुळे सिंचन तलावाचे पाणी थेट शेतकऱ्यांच्या शेतशिवारात जाऊन शेतकऱ्यांना आपल्या शेतीतील पिके घेण्यास निश्चितच मदत होणार आहे.

या कालव्यामुळे जांभुळखेडा व लगतच्या गोठणगाव, येरेंडी आदी परिसरातील शेतीला सुद्धा पाणी मिळण्यास मदत होणार आहे. या उपक्रमामुळे जांभूळखेडा व परिसरातील शेतकऱ्यांनी मुनघाटे महाविद्यालय व रासेयो स्वयंसेवकांचे आभार मानले. सदर रासेवो पथक प्राचार्य डॉ. राजाभाऊ मुनघाटे यांच्या मार्गदर्शनात कार्यक्रम अधिकारी डॉ. गुणवंत वडपल्लीवार, साहाय्यक कार्यक्रम अधिकारी प्रा.डॉ. रवींद्र विखार, डॉ. संदीप निवडंगे, डॉ. राखी शंभरकर, सरपंच नैताम, उपसरपंच गणपत बन्सोड, पोल्रीस पाटील नंदेश्वर, प्रल्हाद धोंडणे, वासुदेव दाजगाये, धनराज गहाणे यांच्या नेतृत्वात कालव्याचे काम करण्यात आले.

भियानांतर्गत वनकायद्यामुळे कालव्याचे काम खेडा येथे रखडले होते. मात्र गावकऱ्यांच्या आले आहे. प्रयत्नांनी शासनदरबारी रेटा लावून श्रमसंस्कृती पाठपुरावा करून सदर प्रश्न मार्गी जांभूळखेडा लागला. कालव्या तयार झाला. कव्याचे काम परंतु या कालव्यात आजुबाजुची हा सिंचन माती, दगड धोंडे पडून तो कालवा या दरम्यान बुजलेल्या स्थितीत होता. ही समस्या लाल. मात्र, गावकऱ्यांनी रोसेयो कार्यक्रम

शिबिर उन्नत भारत अभियानांतर्गत दत्तक ग्राम जांभूळखेडा येथे आयोजित करण्यात आले आहे. यामध्ये जाणिवेतून श्रमसंस्कृती रुजविण्याच्या अनुषंगाने जांभूळखेडा सिंचन तलावाच्या कालव्याचे काम हाती घेण्यात आले. हा सिंचन तलाव १९७९-८५ च्या दरम्यान तयार करण्यात आला. मात्र,

#### **पुण्य नगरी** / प्रतिनिधी

मुनघाटे महाविद्यालयातील

रासेयो विभागाचा उपक्रम

कुरखेडा : तालुक्यातील जांभूळखेडा सिंचन कालव्यामध्ये गाळ तसेच दगड धोंडे असल्याने शेतकऱ्यांना सिंचन करताना अडचणींचा सामना करावा लगत होता. ही समस्या लक्षात घेऊन श्री गोविंदराव मुनघाटे महाविद्यालयातील राष्ट्रीय सेवा योजना विभागाच्या स्वयंसेवकांनी कालव्याच्या डागडुजीसाठी पुढाकार घेतला. त्यामुळे शेतकऱ्यांच्या शेतीसाठी सुरळीतरित्या पाणी उपलब्ध होणार आहे.

या उपक्रमात श्री गोविंदराव मुनघाटे महाविद्यालयातील १०८ स्वयंसेवक, कार्यक्रम अधिकारी, ग्रामपंचायत पदाधिकाऱ्यांनी सहभाग घेतला. गोंडवाना विद्यापीठ गडचिरोली अंतर्गत कुरखेडा येथील श्री गोविंदराव मुनघाटे महाविद्यालयाचे 'जल्शाक्ती व मतदान जनजागृतीसाठी युवाशक्ती'या विषयावर विशेष