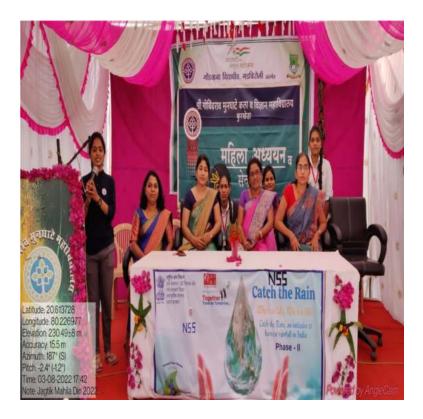

# मुनघाटे महाविद्यालयातील तारूण्यभान शिबीराने युवांना दिला नवीन दृष्टीक

तीन दिवशीय तारूण्यभान शिबीरात विविध विषयावर करण्यात आले मार्गदर्शन लक्षणे, करणे व परिणाम ते होऊ आवश्यकता विषद

करखेडा • दंडकारण्य शैक्षणिक व सांस्कृतिक विकास संशोधन संस्था गडचिरोली द्वारा संचालित कुरखेडा येथील श्री गोविंदराव मुनघाटे कला व विज्ञान महाविद्यालयात राष्ट्रीय सेवा योजना विभाग, महिला अध्ययन केंद्र व सर्च संस्था गडचिरोली यांच्या संयुक्त विद्यमाने तीन दिवसीय तारुण्यमान शिबिर पार पडले. या शिबीराने युवांना नवीन दृष्टीकोण दिला.

आले,कार्यक्रमाच्या करण्यात

संस्थेचे तारुण्यभान शिबिराचे टीम मार्गदर्शक सुनंदा खोरगडे व राजेंद्र झाली .त्यानंतर मुलगा किंवा मुलगी प्रमुख हानेश्वर पाटील यांच्या हस्ते ईसासरे उपस्थित होते. कोणत्या वयात वयात येतात व त्यामुळे याबाबत मार्गदर्शन करण्यात आले. खोरगडे, राजेंद्र ईसासरे उपस्थित गुडेकर, सर्व प्राध्यापक व शिक्षकेलर

अध्यक्षस्यानी उपप्राचार्य डॉ.अमय शिबिराच्या पहिल्या दिवसाची सुरुवात कशाप्रकारे होते यासह विविध बाबीवर म्हणजे काय, त्याचा उगम, त्याची यांनी तारुण्य मान शिबिराची केले.

मार्गदर्शन करण्यात आले. देऊन जोडीदार निवड कराबी असा सल्ला मार्गदर्शकांनी दिला.

नये म्हणून कोणती काळजी घ्यावी तारुण्यामध्ये अनेक शारीरिक व यावर विस्तृत मार्गदर्शन मान्यवरांनी मानसिक बदल होत असतात: दुपारच्या सत्रात मुलाने किंवा केले. व्यसनाधीनता, त्याचे त्याबद्दल त्यांची जाणीव तरुणांना मुलीने आपल्या जोडीदाराची दुष्परिणाम, कॅन्सरचे प्रकार, असणे आवश्यक असल्याचे मत निवड करताना केवळ सौंदयीवर कॅन्सरचे आकडेवारी विद्यार्थ्यांसमोर व्यक्त केले. कार्यक्रमाचे प्रास्ताविक भर न देता त्याच्या किंवा तिच्या विषद करण्यात आली. शेवटच्या राष्ट्रीय सेवा योजना विभाग प्रमुख मध्ये असणाऱ्या गुणांवर भर सत्रात विद्यार्थ्यांनी शिबीरात आलेले डॉ. गुणवंत वडपल्लीवार, संचालन आपले अनुमव कथन केले.

महाविद्यालयाचे

करताना प्रा. डॉ. रवींद्र विखार तर समारोपीय कार्यक्रमाचे अध्यक्ष उपस्थितांचे आभार महिला प्राचार्य हॉ. अध्ययन केंद्राच्या प्रमुख हॉ. राखी दुसऱ्या दिवशी वैवाहिक राजामाऊ मुनघाटे होते तर प्रमुख शंभरकर यांनी मानले. कार्यक्रम या शिबिराचे उद्घाटन सर्च साळुंखे होते तर प्रमुख अतिथी म्हणून आम्ही प्रकाश बीजे या स्फूर्तीगीताने जिवन व त्यामधील समस्या आणि अतिथी म्हणून उपप्राचार्य पी.एस. यशस्वी करण्यासाठी डॉ. संदीप त्यावर कशाप्रकारे मात करावी खोपे, ज्ञानेश्वर पाटील, सुनंदा निवडणे, आशिष बगमारे, राजेंद्र तीन दिवस चाललेल्या या शारीरिक, मानसिकव मावनिक बदल शिबिराच्या शेवटच्या दिवशी एड्स होते. प्राचार्य डॉ. राजाभाऊ मुनघाटे कर्मचारी यांनी मोलाचे सहकार्य