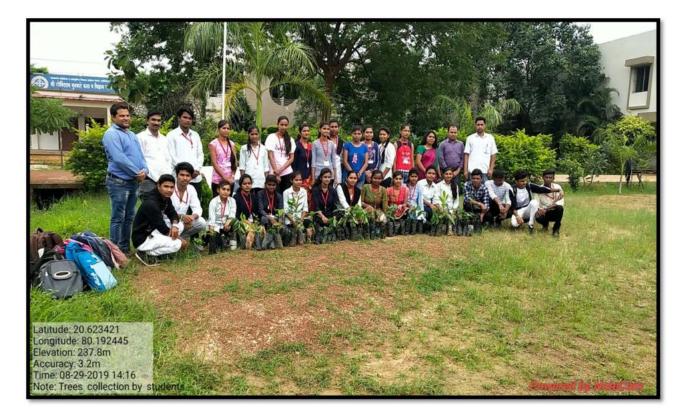

त आहेत प्रेटरन जाउन ग्वाना लगिकरणा यम्प्रीटोला येथिल धमदीहोता संदर्भत मोलाची भारत महीत नागरी कांसी बात अलेत. वे सम्मन्ध कारी कारणामुद्दे सायण्यासारी पेत्रिम सार्पच जनात. सापरणसात वर्षमा वर्षम सरप ते वाणस कात्री कामणपुत्रे चंडमान हुरार, प्रायमिक रावसन नातिन, ग्लांच्याते सोन्द्रतिम युष्टमायाचक वाणपार्व्यावा सर्पक सायून सोन्द्रपार, सामणक विविध्य सर्विकरणवां पर्यत्र सर्पदर्शन नायना कोरगंडीसा वांचे

foil and, make and me

बोलाने सरस्वार्थ लायल आहे. रामेचो वहर्षक्षम अधिकारी हॉ. साम्यापण सम्प्रां गार्थे पुणर्वत व्हण्यलीवार, तायापण अस्तांना कासी पुणर्वत व्हण्यलीवार, रैरसमजतीमुढे ससीकरण संपक्षेत्रक साधना व्ययसी,

annunge afteren gaut

elere

दि. १३ मे २०२१ 0 गडचिरोली लाईव्ह 0 पान नं. ६

# 2019-2020

#### **ONE DAY VAIDU SAMAD WORKSHOP**





#### **COLLEGE GREEN ARMY RALLY AND TREE PLANTATION**













# **INTERNATIONAL YOGA DAY**





### WORLD POPULATION DAY



### **COLLEGE ADOPTED VILLAGE NAWARGOVN ON SATII RIVER BY NSS** STUDENTS CONSTRUCTING A POLY BANDARA FOR WATER **CONSERVATION**





# उभारल स्वय वकानं व शेतक-यांना

मुक्या प्राण्यांना

कुरखेडा. स्थानिक गोविंदराव मुनघाटे कला व विज्ञान महाविद्यालयाच्या राष्ट्रीय सेवा योजना विभागातर्फे भारत सरकारच्या उन्नत भारत अभियानांतर्गत प्राचार्य डॉ. राजाभाऊ मुनघाटे यांच्या मार्गदर्शनात नवरगाव येथील सती नदीवर 25 मीटर पॉलिमर बंधारा उभारण्यात आला.

या बंधा-याच्या पाण्याचा उपयोग शेतक-यांनी

0

होणार आहे. भूमी व जल मंत्रालयाद्वारे या महाविद्यालयाच्या भूगर्भ विभागाच्या वतीने शेतक-यांना व्यवस्थापन' मार्गदर्शन यावर प्रेरित

जलव्यवस्थापन करण्यास सुरवात केली. त्याचाच एक भाग म्हणून गावात रासेयो प्रमुख प्रा. डॉ. अमित रामटेके व स्वयंसेवकांनी ग्