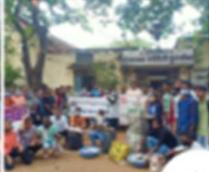

#### **1. DONATION OF LABOR (REPAIRING OF CANAL AT JAMBHULKHEDA)**

### प्रण्य**®नगरी** कालव्याच्या डागडुजीसाठी स्वयंसेवक सरसावले

अधिकारी यांच्या लक्षात आणून दिली. त्यांनी १०८ स्वयंसेवकांसोबत प्रत्यक्ष कालव्याच्या ठिकाणी जाऊन कालव्यात पडलेले दगड माती, धोंडे उचलले. कालव्यात साचलेली गाळ उपसा केला. त्यामुळे सिंचन तलावाचे पाणी थेट शेतकऱ्यांच्या शेतशिवारात जाऊन शेतकऱ्यांना आपल्या शेतीतील पिके घेण्यास निश्चितच मदत होणार आहे.

या कालव्यामुळे जांभुळखेडा व लगतच्या गोठणगाव, येरेंडी आदी परिसरातील शेतीला सुद्धा पाणी मिळण्यास मदत होणार आहे. या उपक्रमामुळे जांभूळखेडा व परिसरातील शेतकऱ्यांनी मुनघाटे महाविद्यालय व रासेयो स्वयंसेवकांचे आभार मानले. सदर रासेवो पथक प्राचार्य डॉ. राजाभाऊ मुनघाटे यांच्या मार्गदर्शनात कार्यक्रम अधिकारी डॉ. गुणवंत वडपल्लीवार, साहाय्यक कार्यक्रम अधिकारी प्रा.डॉ. रवींद्र विखार, डॉ. संदीप निवडंगे, डॉ. राखी शंभरकर, सरपंच नैताम, उपसरपंच गणपत बन्सोड, पोल्रीस पाटील नंदेश्वर, प्रल्हाद धोंडणे, वासुदेव दाजगाये, धनराज गहाणे यांच्या नेतृत्वात कालव्याचे काम करण्यात आले.

#### **पुण्य नगरी** / प्रतिनिधी

मुनघाटे महाविद्यालयातील

रासेयो विभागाचा उपक्रम

कुरखेडा : तालुक्यातील जांभूळखेडा सिंचन कालव्यामध्ये गाळ तसेच दगड धोंडे असल्याने शेतकऱ्यांना सिंचन करताना अडचणींचा सामना करावा लगत होता. ही समस्या लक्षात घेऊन श्री गोविंदराव मुनघाटे महाविद्यालयातील राष्ट्रीय सेवा योजना विभागाच्या स्वयंसेवकांनी कालव्याच्या डागडुजीसाठी पुढाकार घेतला. त्यामुळे शेतकऱ्यांच्या शेतीसाठी सुरळीतरित्या पाणी उपलब्ध होणार आहे.

या उपक्रमात श्री गोविंदराव मुनघाटे महाविद्यालयातील १०८ स्वयंसेवक, कार्यक्रम अधिकारी, ग्रामपंचायत पदाधिकाऱ्यांनी सहभाग घेतला. गोंडवाना विद्यापीठ गडचिरोली अंतर्गत कुरखेडा येथील श्री गोविंदराव मुनघाटे महाविद्यालयाचे 'जल्शाक्ती व मतदान जनजागृतीसाठी युवाशक्ती'या विषयावर विशेष