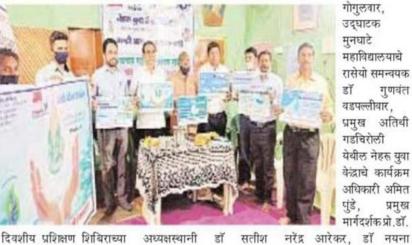

# गो. ना. मुनघाटे जयंतीदिनी रक्तदान शिबिर

गडचिरोली ब्यरो. शैक्षणिक व दंडकारण्य सांस्कृतिक विकास संशोधन संस्था गडचिरोली द्वारा संचालित श्री गोविदराव मुनघाटे कला व विज्ञान महाविद्यालय करखेडा येथील राष्ट्रीय सेवा योजना विभागाद्वारे दंडकारण्य शैक्षणिक संस्थेचे संस्थापक अध्यक्ष गोविंदराव मुनघाटे यांच्या जयंतीनिमित्त, 12 जानेवारी रोजी कोरोनाचे नियम पाळीत प्राचार्य डॉ. राजा मुनघाटे यांच्या प्रमुख उपस्थितीत भव्य रक्तदान, रक्तगट व हिमोग्लोबिन तपासणी शिबिर आयोजित करण्यात आले होते. याप्रसंगी महाविद्यालयाचे उपप्राचार्य पी.

एस. खोपे. जिल्हा सामान्य रुग्णालय गडचिरोली ब्लड बँकेचे प्रमोद देशमुख, राहल सिडाम, निलेश सोनवणे, उपजिल्हा रुग्णालय कुरखेडा येथील फार्मासिस्ट डॉ. हेमंत बोरकर, डॉ. स्नेहा कृपाल, एएनएम देवकी सुनतकर, राष्ट्रीय सेवा योजना विभाग प्रमुख डॉ. गुणवंत वडपल्लीवार, रासेयो सहाय्यक डॉ. रवींद्र विखार, सहाय्यक डॉ. संदीप निवडुंगे, सांस्कृतिक विभाग प्रमुख प्रा. नरेंद्र आरेकर, सर्व प्राध्यापक व शिक्षकेतर कर्मचारी उपस्थित होते. महाविद्यालयात दरवर्षी गो. ना. मुनघाटे यांच्या जयंतीनिमित्त रक्तदान शिबिर

# मुनघाटे महाविद्यालयाचा स्तुत्य उपक्रम

आयोजित करून महाविद्यालय सामाजिक सोबत राष्ट्रीय कर्तव्य जोपासत असते. जयंतीचे औचित्य साधून नेहरू युवा केंद्र गडचिरोलीद्वारे जलशक्ति यावर पोस्टर प्रदर्शन आयोजित करण्यात आले होते. रक्तदान शिबिरात आजी-माजी विद्यार्थ्यांनी रक्तदान केले. शिबिराच्या यशस्वीतेसाठी डॉ. गुणवंत वडपल्लीवार, रासेयो सहाव्यक डॉ. रवींद्र विखार, रासेयो सहाव्यक डॉ. संदीप निवडगे, प्रा. नरेंद्र आरेकर, सर्व प्राध्यापक व शिक्षकेतर कर्मचारी, रासेयो स्वयंसेवक, जयश्री प्रधान आर्दीनी सहकार्य केले.