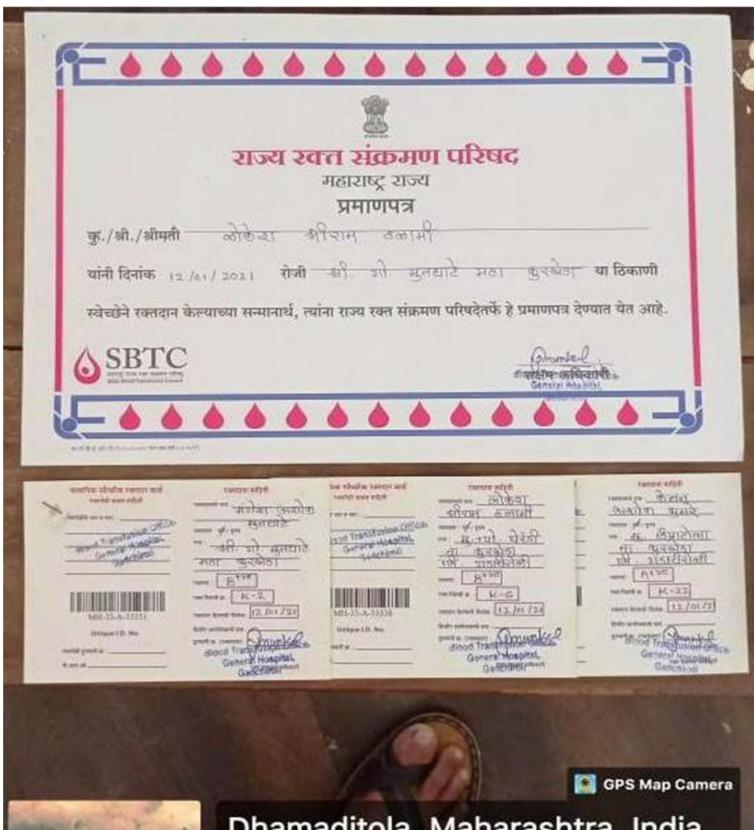

## **1. BLOOD DONATION CAMP & TESTING OF BLOOD GROUP**

# गो. ना. मुनघाटे जयंतीदिनी रक्तदान शिबिर

गडचिरोली ब्यरो. शैक्षणिक व दंडकारण्य सांस्कृतिक विकास संशोधन संस्था गडचिरोली द्वारा संचालित श्री गोविदराव मुनघाटे कला व विज्ञान महाविद्यालय करखेडा येथील राष्ट्रीय सेवा योजना विभागाद्वारे दंडकारण्य शैक्षणिक संस्थेचे संस्थापक अध्यक्ष गोविंदराव मुनघाटे यांच्या जयंतीनिमित्त, 12 जानेवारी रोजी कोरोनाचे नियम पाळीत प्राचार्य डॉ. राजा मुनघाटे यांच्या प्रमुख उपस्थितीत भव्य रक्तदान, रक्तगट व हिमोग्लोबिन तपासणी शिबिर आयोजित करण्यात आले होते. याप्रसंगी महाविद्यालयाचे उपप्राचार्य पी.

एस. खोपे. जिल्हा सामान्य रुग्णालय गडचिरोली ब्लड बँकेचे प्रमोद देशमुख, राहल सिडाम, निलेश सोनवणे, उपजिल्हा रुग्णालय कुरखेडा येथील फार्मासिस्ट डॉ. हेमंत बोरकर, डॉ. स्नेहा कृपाल, एएनएम देवकी सुनतकर, राष्ट्रीय सेवा योजना विभाग प्रमुख डॉ. गुणवंत वडपल्लीवार, रासेयो सहाय्यक डॉ. रवींद्र विखार, सहाय्यक डॉ. संदीप निवडुंगे, सांस्कृतिक विभाग प्रमुख प्रा. नरेंद्र आरेकर, सर्व प्राध्यापक व शिक्षकेतर कर्मचारी उपस्थित होते. महाविद्यालयात दरवर्षी गो. ना. मुनघाटे यांच्या जयंतीनिमित्त रक्तदान शिबिर

# मुनघाटे महाविद्यालयाचा स्तुत्य उपक्रम

आयोजित करून महाविद्यालय सामाजिक सोबत राष्ट्रीय कर्तव्य जोपासत असते. जयंतीचे औचित्य साधून नेहरू युवा केंद्र गडचिरोलीद्वारे जलशक्ति यावर पोस्टर प्रदर्शन आयोजित करण्यात आले होते. रक्तदान शिबिरात आजी-माजी विद्यार्थ्यांनी रक्तदान केले. शिबिराच्या यशस्वीतेसाठी डॉ. गुणवंत वडपल्लीवार, रासेयो सहाव्यक डॉ. रवींद्र विखार, रासेयो सहाव्यक डॉ. संदीप निवडगे, प्रा. नरेंद्र आरेकर, सर्व प्राध्यापक व शिक्षकेतर कर्मचारी, रासेयो स्वयंसेवक, जयश्री प्रधान आर्दीनी सहकार्य केले.

### यांनी केले रक्तदान

यावेळी महाविद्यालयातील टोकेश कोल्हे, निखिल लेदे, मयूर ठाकरे, लोकेश हलामी, गोपाल मानकर, हिमांश कांबळे, साहिल बोदेले, कुणाल कुमरे, दिनित काचीनावार, चैताली गावंडे, घणवीर गुरनुले, महेश पेंदाम, राजकमार गजपल्ला, प्रवीण चौधरी, हर्षल धकाते, रोहित ठाकरे, सुशील चौधरी, अक्षय बोदेले, डॉ. गुणवंत वडपल्लीवार, डॉ. नयना वडपल्लीवार, भूषण बुद्धे, गणेश उरकुडे, राहुल बुद्धे, प्रीतम उर्डके, चंद्रदीपक बनसोड, आदींनी रक्तदान करून सामाजिक कर्तव्यासोबतच राष्ट्रीय कर्तव्य पार पाडले.