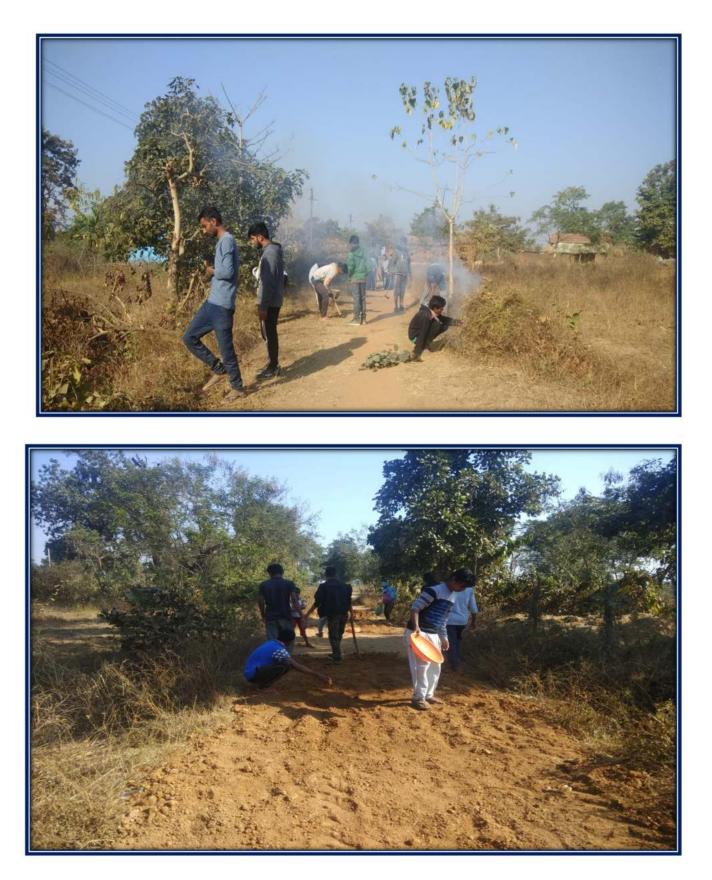

#### **1. DONATION OF LABOR (REPAIRING OF CANAL AT JAMBHULKHEDA)**

### प्रण्य**®नगरी** कालव्याच्या डागडुजीसाठी स्वयंसेवक सरसावले

अधिकारी यांच्या लक्षात आणून दिली. त्यांनी १०८ स्वयंसेवकांसोबत प्रत्यक्ष कालव्याच्या ठिकाणी जाऊन कालव्यात पडलेले दगड माती, धोंडे उचलले. कालव्यात साचलेली गाळ उपसा केला. त्यामुळे सिंचन तलावाचे पाणी थेट शेतकऱ्यांच्या शेतशिवारात जाऊन शेतकऱ्यांना आपल्या शेतीतील पिके घेण्यास निश्चितच मदत होणार आहे.

या कालव्यामुळे जांभुळखेडा व लगतच्या गोठणगाव, येरेंडी आदी परिसरातील शेतीला सुद्धा पाणी मिळण्यास मदत होणार आहे. या उपक्रमामुळे जांभूळखेडा व परिसरातील शेतकऱ्यांनी मुनघाटे महाविद्यालय व रासेयो स्वयंसेवकांचे आभार मानले. सदर रासेवो पथक प्राचार्य डॉ. राजाभाऊ मुनघाटे यांच्या मार्गदर्शनात कार्यक्रम अधिकारी डॉ. गुणवंत वडपल्लीवार, साहाय्यक कार्यक्रम अधिकारी प्रा.डॉ. रवींद्र विखार, डॉ. संदीप निवडंगे, डॉ. राखी शंभरकर, सरपंच नैताम, उपसरपंच गणपत बन्सोड, पोल्रीस पाटील नंदेश्वर, प्रल्हाद धोंडणे, वासुदेव दाजगाये, धनराज गहाणे यांच्या नेतृत्वात कालव्याचे काम करण्यात आले.

भियानांतर्गत वनकायद्यामुळे कालव्याचे काम खेडा येथे रखडले होते. मात्र गावकऱ्यांच्या आले आहे. प्रयत्नांनी शासनदरबारी रेटा लावून श्रमसंस्कृती पाठपुरावा करून सदर प्रश्न मार्गी जांभूळखेडा लागला. कालव्या तयार झाला. कव्याचे काम परंतु या कालव्यात आजुबाजुची हा सिंचन माती, दगड धोंडे पडून तो कालवा या दरम्यान बुजलेल्या स्थितीत होता. ही समस्या लाल. मात्र, गावकऱ्यांनी रोसेयो कार्यक्रम

शिबिर उन्नत भारत अभियानांतर्गत दत्तक ग्राम जांभूळखेडा येथे आयोजित करण्यात आले आहे. यामध्ये जाणिवेतून श्रमसंस्कृती रुजविण्याच्या अनुषंगाने जांभूळखेडा सिंचन तलावाच्या कालव्याचे काम हाती घेण्यात आले. हा सिंचन तलाव १९७९-८५ च्या दरम्यान तयार करण्यात आला. मात्र,

#### **पुण्य नगरी** / प्रतिनिधी

मुनघाटे महाविद्यालयातील

रासेयो विभागाचा उपक्रम

कुरखेडा : तालुक्यातील जांभूळखेडा सिंचन कालव्यामध्ये गाळ तसेच दगड धोंडे असल्याने शेतकऱ्यांना सिंचन करताना अडचणींचा सामना करावा लगत होता. ही समस्या लक्षात घेऊन श्री गोविंदराव मुनघाटे महाविद्यालयातील राष्ट्रीय सेवा योजना विभागाच्या स्वयंसेवकांनी कालव्याच्या डागडुजीसाठी पुढाकार घेतला. त्यामुळे शेतकऱ्यांच्या शेतीसाठी सुरळीतरित्या पाणी उपलब्ध होणार आहे.

या उपक्रमात श्री गोविंदराव मुनघाटे महाविद्यालयातील १०८ स्वयंसेवक, कार्यक्रम अधिकारी, ग्रामपंचायत पदाधिकाऱ्यांनी सहभाग घेतला. गोंडवाना विद्यापीठ गडचिरोली अंतर्गत कुरखेडा येथील श्री गोविंदराव मुनघाटे महाविद्यालयाचे 'जल्शाक्ती व मतदान जनजागृतीसाठी युवाशक्ती'या विषयावर विशेष