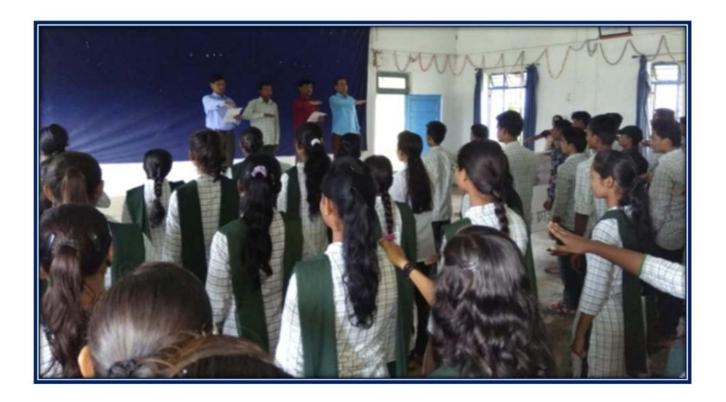

#### **1. TARUNYABHAN SHIBIR IN COLLABORATION WITH SEARCH GADCHIROLI**

# मुनघाटे महाविद्यालयातील तारूण्यभान शिबीराने युवांना दिला नवीन दृष्टीक

तीन दिवशीय तारूण्यभान शिबीरात विविध विषयावर करण्यात आले मार्गदर्शन लक्षणे, करणे व परिणाम ते होऊ आवश्यकता विषद

करखेडा • दंडकारण्य शैक्षणिक व सांस्कृतिक विकास संशोधन संस्था गडचिरोली द्वारा संचालित कुरखेडा येथील श्री गोविंदराव मुनघाटे कला व विज्ञान महाविद्यालयात राष्ट्रीय सेवा योजना विभाग, महिला अध्ययन केंद्र व सर्च संस्था गडचिरोली यांच्या संयुक्त विद्यमाने तीन दिवसीय तारुण्यमान शिबिर पार पडले. या शिबीराने युवांना नवीन दृष्टीकोण दिला.

आले,कार्यक्रमाच्या करण्यात

संस्थेचे तारुण्यभान शिबिराचे टीम मार्गदर्शक सुनंदा खोरगडे व राजेंद्र झाली .त्यानंतर मुलगा किंवा मुलगी प्रमुख हानेश्वर पाटील यांच्या हस्ते ईसासरे उपस्थित होते. कोणत्या वयात वयात येतात व त्यामुळे याबाबत मार्गदर्शन करण्यात आले. खोरगडे, राजेंद्र ईसासरे उपस्थित गुडेकर, सर्व प्राध्यापक व शिक्षकेलर

अध्यक्षस्यानी उपप्राचार्य डॉ.अमय शिबिराच्या पहिल्या दिवसाची सुरुवात कशाप्रकारे होते यासह विविध बाबीवर म्हणजे काय, त्याचा उगम, त्याची यांनी तारुण्य मान शिबिराची केले.

मार्गदर्शन करण्यात आले. देऊन जोडीदार निवड कराबी असा सल्ला मार्गदर्शकांनी दिला.

नये म्हणून कोणती काळजी घ्यावी तारुण्यामध्ये अनेक शारीरिक व यावर विस्तृत मार्गदर्शन मान्यवरांनी मानसिक बदल होत असतात: दुपारच्या सत्रात मुलाने किंवा केले. व्यसनाधीनता, त्याचे त्याबद्दल त्यांची जाणीव तरुणांना मुलीने आपल्या जोडीदाराची दुष्परिणाम, कॅन्सरचे प्रकार, असणे आवश्यक असल्याचे मत निवड करताना केवळ सौंदयीवर कॅन्सरचे आकडेवारी विद्यार्थ्यांसमोर व्यक्त केले. कार्यक्रमाचे प्रास्ताविक भर न देता त्याच्या किंवा तिच्या विषद करण्यात आली. शेवटच्या राष्ट्रीय सेवा योजना विभाग प्रमुख मध्ये असणाऱ्या गुणांवर भर सत्रात विद्यार्थ्यांनी शिबीरात आलेले डॉ. गुणवंत वडपल्लीवार, संचालन आपले अनुमव कथन केले.

महाविद्यालयाचे

करताना प्रा. डॉ. रवींद्र विखार तर समारोपीय कार्यक्रमाचे अध्यक्ष उपस्थितांचे आभार महिला प्राचार्य हॉ. अध्ययन केंद्राच्या प्रमुख हॉ. राखी दुसऱ्या दिवशी वैवाहिक राजामाऊ मुनघाटे होते तर प्रमुख शंभरकर यांनी मानले. कार्यक्रम या शिबिराचे उद्घाटन सर्च साळुंखे होते तर प्रमुख अतिथी म्हणून आम्ही प्रकाश बीजे या स्फूर्तीगीताने जिवन व त्यामधील समस्या आणि अतिथी म्हणून उपप्राचार्य पी.एस. यशस्वी करण्यासाठी डॉ. संदीप त्यावर कशाप्रकारे मात करावी खोपे, ज्ञानेश्वर पाटील, सुनंदा निवडणे, आशिष बगमारे, राजेंद्र तीन दिवस चाललेल्या या शारीरिक, मानसिकव मावनिक बदल शिबिराच्या शेवटच्या दिवशी एड्स होते. प्राचार्य डॉ. राजाभाऊ मुनघाटे कर्मचारी यांनी मोलाचे सहकार्य