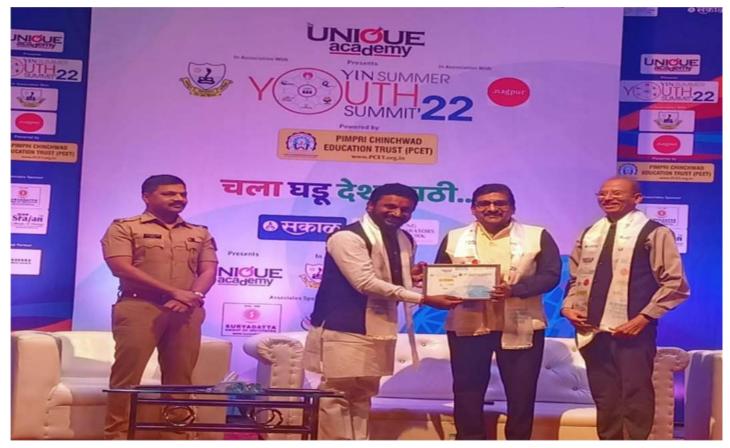

formation of the youth and making home a safe space.

We hope for your continued support in our mission to make India a country free of Child Sexual Abuse.

Thank you,

Warm Regards,

Imite Sheet

Smita Bharti Programme Director, The Rakshin Project by Sakshi

(mail)

SHRI GOVINDRAO MUNGHATE ARTS & SCIENCE COLLEGE

Date 1 20 Ref. No. NSS DR. R.G. MUNGHATE PRINCIPAL Ph. (07139)245475,245358 vidyakurkhedafrediffmall.com www.agmunghatecollege.org

To, The Director, The Rakshin Project by Sakshi New Delhi

2022

Sub: completion of the Rakshin project webinar in our college for NSS volunteers

Dear Sir/Madam,

Regards Name and Signature

DR.GUNAWANT G. WADPALLIWAR

NSS PROGRAMME OFFICER,

SHRI GOVINDRAO MUNGHATE ART'S AND SCIENCE, COLLEGE KURKHEDA



#### 2. YIN SUMMER YOUTH SUMMIT 2022











|     |      | 1 KUNAR KUMARE<br>2 SURAJ SAKHARE