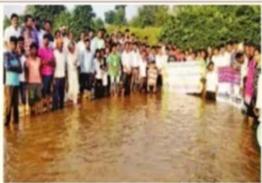

#### **1. DONATION OF LABOR (REPAIRING OF CANAL AT JAMBHULKHEDA)**

### प्रण्य**®नगरी** कालव्याच्या डागडुजीसाठी स्वयंसेवक सरसावले

अधिकारी यांच्या लक्षात आणून दिली. त्यांनी १०८ स्वयंसेवकांसोबत प्रत्यक्ष कालव्याच्या ठिकाणी जाऊन कालव्यात पडलेले दगड माती, धोंडे उचलले. कालव्यात साचलेली गाळ उपसा केला. त्यामुळे सिंचन तलावाचे पाणी थेट शेतकऱ्यांच्या शेतशिवारात जाऊन शेतकऱ्यांना आपल्या शेतीतील पिके घेण्यास निश्चितच मदत होणार आहे.

या कालव्यामुळे जांभुळखेडा व लगतच्या गोठणगाव, येरेंडी आदी परिसरातील शेतीला सुद्धा पाणी मिळण्यास मदत होणार आहे. या उपक्रमामुळे जांभूळखेडा व परिसरातील शेतकऱ्यांनी मुनघाटे महाविद्यालय व रासेयो स्वयंसेवकांचे आभार मानले. सदर रासेवो पथक प्राचार्य डॉ. राजाभाऊ मुनघाटे यांच्या मार्गदर्शनात कार्यक्रम अधिकारी डॉ. गुणवंत वडपल्लीवार, साहाय्यक कार्यक्रम अधिकारी प्रा.डॉ. रवींद्र विखार, डॉ. संदीप निवडंगे, डॉ. राखी शंभरकर, सरपंच नैताम, उपसरपंच गणपत बन्सोड, पोल्रीस पाटील नंदेश्वर, प्रल्हाद धोंडणे, वासुदेव दाजगाये, धनराज गहाणे यांच्या नेतृत्वात कालव्याचे काम करण्यात आले.

भियानांतर्गत वनकायद्यामुळे कालव्याचे काम खेडा येथे रखडले होते. मात्र गावकऱ्यांच्या आले आहे. प्रयत्नांनी शासनदरबारी रेटा लावून श्रमसंस्कृती पाठपुरावा करून सदर प्रश्न मार्गी जांभूळखेडा लागला. कालव्या तयार झाला. कव्याचे काम परंतु या कालव्यात आजुबाजुची हा सिंचन माती, दगड धोंडे पडून तो कालवा या दरम्यान बुजलेल्या स्थितीत होता. ही समस्या लाल. मात्र, गावकऱ्यांनी रोसेयो कार्यक्रम

शिबिर उन्नत भारत अभियानांतर्गत दत्तक ग्राम जांभूळखेडा येथे आयोजित करण्यात आले आहे. यामध्ये जाणिवेतून श्रमसंस्कृती रुजविण्याच्या अनुषंगाने जांभूळखेडा सिंचन तलावाच्या कालव्याचे काम हाती घेण्यात आले. हा सिंचन तलाव १९७९-८५ च्या दरम्यान तयार करण्यात आला. मात्र,

#### **पुण्य नगरी** / प्रतिनिधी

मुनघाटे महाविद्यालयातील

रासेयो विभागाचा उपक्रम

कुरखेडा : तालुक्यातील जांभूळखेडा सिंचन कालव्यामध्ये गाळ तसेच दगड धोंडे असल्याने शेतकऱ्यांना सिंचन करताना अडचणींचा सामना करावा लगत होता. ही समस्या लक्षात घेऊन श्री गोविंदराव मुनघाटे महाविद्यालयातील राष्ट्रीय सेवा योजना विभागाच्या स्वयंसेवकांनी कालव्याच्या डागडुजीसाठी पुढाकार घेतला. त्यामुळे शेतकऱ्यांच्या शेतीसाठी सुरळीतरित्या पाणी उपलब्ध होणार आहे.

या उपक्रमात श्री गोविंदराव मुनघाटे महाविद्यालयातील १०८ स्वयंसेवक, कार्यक्रम अधिकारी, ग्रामपंचायत पदाधिकाऱ्यांनी सहभाग घेतला. गोंडवाना विद्यापीठ गडचिरोली अंतर्गत कुरखेडा येथील श्री गोविंदराव मुनघाटे महाविद्यालयाचे 'जल्शाक्ती व मतदान जनजागृतीसाठी युवाशक्ती'या विषयावर विशेष