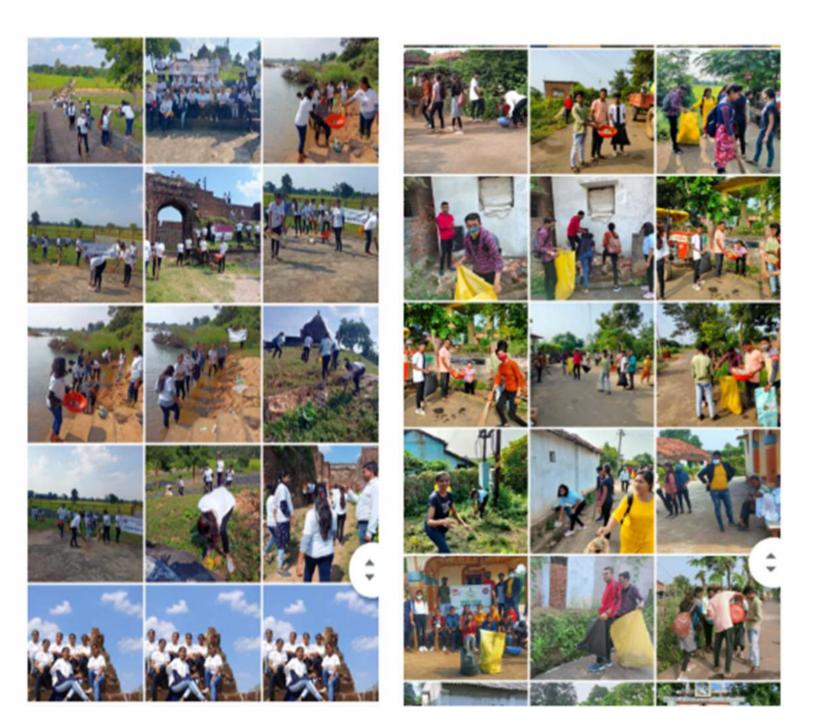

#### **1. DONATION OF LABOR (REPAIRING OF CANAL AT JAMBHULKHEDA)**

### प्रण्य**®नगरी** कालव्याच्या डागडुजीसाठी स्वयंसेवक सरसावले

अधिकारी यांच्या लक्षात आणून दिली. त्यांनी १०८ स्वयंसेवकांसोबत प्रत्यक्ष कालव्याच्या ठिकाणी जाऊन कालव्यात पडलेले दगड माती, धोंडे उचलले. कालव्यात साचलेली गाळ उपसा केला. त्यामुळे सिंचन तलावाचे पाणी थेट शेतकऱ्यांच्या शेतशिवारात जाऊन शेतकऱ्यांना आपल्या शेतीतील पिके घेण्यास निश्चितच मदत होणार आहे.

या कालव्यामुळे जांभुळखेडा व लगतच्या गोठणगाव, येरेंडी आदी परिसरातील शेतीला सुद्धा पाणी मिळण्यास मदत होणार आहे. या उपक्रमामुळे जांभूळखेडा व परिसरातील शेतकऱ्यांनी मुनघाटे महाविद्यालय व रासेयो स्वयंसेवकांचे आभार मानले. सदर रासेवो पथक प्राचार्य डॉ. राजाभाऊ मुनघाटे यांच्या मार्गदर्शनात कार्यक्रम अधिकारी डॉ. गुणवंत वडपल्लीवार, साहाय्यक कार्यक्रम अधिकारी प्रा.डॉ. रवींद्र विखार, डॉ. संदीप निवडंगे, डॉ. राखी शंभरकर, सरपंच नैताम, उपसरपंच गणपत बन्सोड, पोल्रीस पाटील नंदेश्वर, प्रल्हाद धोंडणे, वासुदेव दाजगाये, धनराज गहाणे यांच्या नेतृत्वात कालव्याचे काम करण्यात आले.

भियानांतर्गत वनकायद्यामुळे कालव्याचे काम खेडा येथे रखडले होते. मात्र गावकऱ्यांच्या आले आहे. प्रयत्नांनी शासनदरबारी रेटा लावून श्रमसंस्कृती पाठपुरावा करून सदर प्रश्न मार्गी जांभूळखेडा लागला. कालव्या तयार झाला. कव्याचे काम परंतु या कालव्यात आजुबाजुची हा सिंचन माती, दगड धोंडे पडून तो कालवा या दरम्यान बुजलेल्या स्थितीत होता. ही समस्या लाल. मात्र, गावकऱ्यांनी रोसेयो कार्यक्रम

शिबिर उन्नत भारत अभियानांतर्गत दत्तक ग्राम जांभूळखेडा येथे आयोजित करण्यात आले आहे. यामध्ये जाणिवेतून श्रमसंस्कृती रुजविण्याच्या अनुषंगाने जांभूळखेडा सिंचन तलावाच्या कालव्याचे काम हाती घेण्यात आले. हा सिंचन तलाव १९७९-८५ च्या दरम्यान तयार करण्यात आला. मात्र,

#### **पुण्य नगरी** / प्रतिनिधी

मुनघाटे महाविद्यालयातील

रासेयो विभागाचा उपक्रम

कुरखेडा : तालुक्यातील जांभूळखेडा सिंचन कालव्यामध्ये गाळ तसेच दगड धोंडे असल्याने शेतकऱ्यांना सिंचन करताना अडचणींचा सामना करावा लगत होता. ही समस्या लक्षात घेऊन श्री गोविंदराव मुनघाटे महाविद्यालयातील राष्ट्रीय सेवा योजना विभागाच्या स्वयंसेवकांनी कालव्याच्या डागडुजीसाठी पुढाकार घेतला. त्यामुळे शेतकऱ्यांच्या शेतीसाठी सुरळीतरित्या पाणी उपलब्ध होणार आहे.

या उपक्रमात श्री गोविंदराव मुनघाटे महाविद्यालयातील १०८ स्वयंसेवक, कार्यक्रम अधिकारी, ग्रामपंचायत पदाधिकाऱ्यांनी सहभाग घेतला. गोंडवाना विद्यापीठ गडचिरोली अंतर्गत कुरखेडा येथील श्री गोविंदराव मुनघाटे महाविद्यालयाचे 'जल्शाक्ती व मतदान जनजागृतीसाठी युवाशक्ती'या विषयावर विशेष