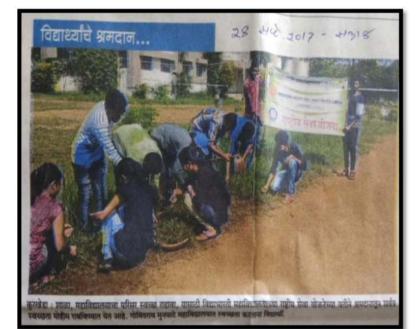

### प्रण्य**®नगरी** कालव्याच्या डागडुजीसाठी स्वयंसेवक सरसावले

अधिकारी यांच्या लक्षात आणून दिली. त्यांनी १०८ स्वयंसेवकांसोबत प्रत्यक्ष कालव्याच्या ठिकाणी जाऊन कालव्यात पडलेले दगड माती, धोंडे उचलले. कालव्यात साचलेली गाळ उपसा केला. त्यामुळे सिंचन तलावाचे पाणी थेट शेतकऱ्यांच्या शेतशिवारात जाऊन शेतकऱ्यांना आपल्या शेतीतील पिके घेण्यास निश्चितच मदत होणार आहे.

या कालव्यामुळे जांभुळखेडा व लगतच्या गोठणगाव, येरेंडी आदी परिसरातील शेतीला सुद्धा पाणी मिळण्यास मदत होणार आहे. या उपक्रमामुळे जांभूळखेडा व परिसरातील शेतकऱ्यांनी मुनघाटे महाविद्यालय व रासेयो स्वयंसेवकांचे आभार मानले. सदर रासेवो पथक प्राचार्य डॉ. राजाभाऊ मुनघाटे यांच्या मार्गदर्शनात कार्यक्रम अधिकारी डॉ. गुणवंत वडपल्लीवार, साहाय्यक कार्यक्रम अधिकारी प्रा.डॉ. रवींद्र विखार, डॉ. संदीप निवडंगे, डॉ. राखी शंभरकर, सरपंच नैताम, उपसरपंच गणपत बन्सोड, पोल्रीस पाटील नंदेश्वर, प्रल्हाद धोंडणे, वासुदेव दाजगाये, धनराज गहाणे यांच्या नेतृत्वात कालव्याचे काम करण्यात आले.

भियानांतर्गत वनकायद्यामुळे कालव्याचे काम खेडा येथे रखडले होते. मात्र गावकऱ्यांच्या आले आहे. प्रयत्नांनी शासनदरबारी रेटा लावून श्रमसंस्कृती पाठपुरावा करून सदर प्रश्न मार्गी जांभूळखेडा लागला. कालव्या तयार झाला. कव्याचे काम परंतु या कालव्यात आजुबाजुची हा सिंचन माती, दगड धोंडे पडून तो कालवा या दरम्यान बुजलेल्या स्थितीत होता. ही समस्या लाल. मात्र, गावकऱ्यांनी रोसेयो कार्यक्रम

शिबिर उन्नत भारत अभियानांतर्गत दत्तक ग्राम जांभूळखेडा येथे आयोजित करण्यात आले आहे. यामध्ये जाणिवेतून श्रमसंस्कृती रुजविण्याच्या अनुषंगाने जांभूळखेडा सिंचन तलावाच्या कालव्याचे काम हाती घेण्यात आले. हा सिंचन तलाव १९७९-८५ च्या दरम्यान तयार करण्यात आला. मात्र,

#### **पुण्य नगरी** / प्रतिनिधी

मुनघाटे महाविद्यालयातील

रासेयो विभागाचा उपक्रम

कुरखेडा : तालुक्यातील जांभूळखेडा सिंचन कालव्यामध्ये गाळ तसेच दगड धोंडे असल्याने शेतकऱ्यांना सिंचन करताना अडचणींचा सामना करावा लगत होता. ही समस्या लक्षात घेऊन श्री गोविंदराव मुनघाटे महाविद्यालयातील राष्ट्रीय सेवा योजना विभागाच्या स्वयंसेवकांनी कालव्याच्या डागडुजीसाठी पुढाकार घेतला. त्यामुळे शेतकऱ्यांच्या शेतीसाठी सुरळीतरित्या पाणी उपलब्ध होणार आहे.

या उपक्रमात श्री गोविंदराव मुनघाटे महाविद्यालयातील १०८ स्वयंसेवक, कार्यक्रम अधिकारी, ग्रामपंचायत पदाधिकाऱ्यांनी सहभाग घेतला. गोंडवाना विद्यापीठ गडचिरोली अंतर्गत कुरखेडा येथील श्री गोविंदराव मुनघाटे महाविद्यालयाचे 'जल्शाक्ती व मतदान जनजागृतीसाठी युवाशक्ती'या विषयावर विशेष