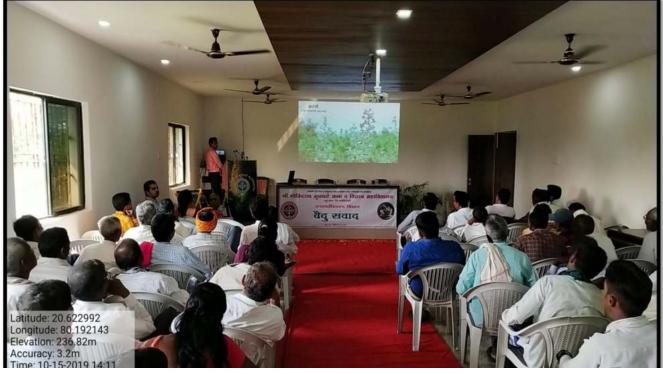

स्ता रातेण बरेटेना लग्ठेवरण वेद्यापर्यंत परकावे आपार वाल्डेत आहेत प्रेटरन जाउन ग्वाना लगिकरणा यम्प्रीटोला येथिल धमदीहोता संदर्भत मोलाची भारत महीत नागरी कांसी बात अलेत. वे सम्मन्ध कारी कारणामुद्दे सायण्यासारी पेत्रिम सार्पच जनात. सापरणसात वर्षमा वर्षम सरप ते वाणस कात्री कामणपुत्रे चंडमान हुरार, प्रायमिक रावसन नातिन, ग्लांच्याते सोन्द्रतिम युष्टमायाचक वाणपार्व्यावा सर्पक सायून सोन्द्रपार, सामणक विविध्य सर्विकरणवां पर्यत्र सर्पदर्शन नायना कोरगंडीसा वांचे

foil and, make and me

बोलाने सरस्वार्थ लायल आहे. रामेचो वहर्षक्षम अधिकारी हॉ. साम्यापण सम्प्रां गार्थे पुणर्वत व्हण्यलीवार, तायापण अस्तांना कासी पुणर्वत व्हण्यलीवार, रैरसमजतीमुढे ससीकरण संपक्षेत्रक साधना व्ययसी,

annunge afteren gaut

elere

दि. १३ मे २०२१ 0 गडचिरोली लाईव्ह 0 पान नं. ६

# 2019-2020

#### **ONE DAY VAIDU SAMAD WORKSHOP**





#### **COLLEGE GREEN ARMY RALLY AND TREE PLANTATION**













# **INTERNATIONAL YOGA DAY**





### WORLD POPULATION DAY



### **COLLEGE ADOPTED VILLAGE NAWARGOVN ON SATII RIVER BY NSS** STUDENTS CONSTRUCTING A POLY BANDARA FOR WATER **CONSERVATION**





# उभारल स्वय वकानं व शेतक-यांना

मुक्या प्राण्यांना

कुरखेडा. स्थानिक गोविंदराव मुनघाटे कला व विज्ञान महाविद्यालयाच्या राष्ट्रीय सेवा योजना विभागातर्फे भारत सरकारच्या उन्नत भारत अभियानांतर्गत प्राचार्य डॉ. राजाभाऊ मुनघाटे यांच्या मार्गदर्शनात नवरगाव येथील सती नदीवर 25 मीटर पॉलिमर बंधारा उभारण्यात आला.

या बंधा-याच्या पाण्याचा उपयोग शेतक-यांनी

0

होणार आहे. भूमी व जल मंत्रालयाद्वारे या महाविद्यालयाच्या भूगर्भ विभागाच्या वतीने शेतक-यांना व्यवस्थापन' मार्गदर्शन यावर प्रेरित

जलव्यवस्थापन करण्यास सुरवात केली. त्याचाच एक भाग म्हणून गा