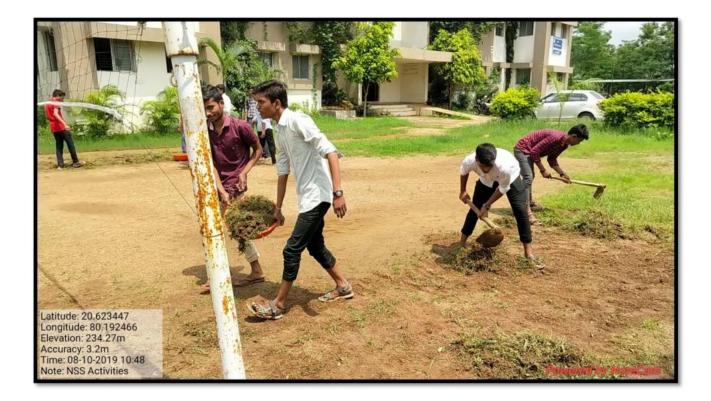

#### **1. DONATION OF LABOR (REPAIRING OF CANAL AT JAMBHULKHEDA)**

### प्रण्य**®नगरी** कालव्याच्या डागडुजीसाठी स्वयंसेवक सरसावले

अधिकारी यांच्या लक्षात आणून दिली. त्यांनी १०८ स्वयंसेवकांसोबत प्रत्यक्ष कालव्याच्या ठिकाणी जाऊन कालव्यात पडलेले दगड माती, धोंडे उचलले. कालव्यात साचलेली गाळ उपसा केला. त्यामुळे सिंचन तलावाचे पाणी थेट शेतकऱ्यांच्या शेतशिवारात जाऊन शेतकऱ्यांना आपल्या शेतीतील पिके घेण्यास निश्चितच मदत होणार आहे.

या कालव्यामुळे जांभुळखेडा व लगतच्या गोठणगाव, येरेंडी आदी परिसरातील शेतीला सुद्धा पाणी मिळण्यास मदत होणार आहे. या उपक्रमामुळे जांभूळखेडा व परिसरातील शेतकऱ्यांनी मुनघाटे महाविद्यालय व रासेयो स्वयंसेवकांचे आभार मानले. सदर रासेवो पथक प्राचार्य डॉ. राजाभाऊ मुनघाटे यांच्या मार्गदर्शनात कार्यक्रम अधिकारी डॉ. गुणवंत वडपल्लीवार, साहाय्यक कार्यक्रम अधिकारी प्रा.डॉ. रवींद्र विखार, डॉ. संदीप निवडंगे, डॉ. राखी शंभरकर, सरपंच नैताम, उपसरपंच गणपत बन्सोड, पोल्रीस पाटील नंदेश्वर, प्रल्हाद धोंडणे, वासुदेव दाजगाये, धनराज गहाणे यांच्या नेतृत्वात कालव्याचे काम करण्यात आले.