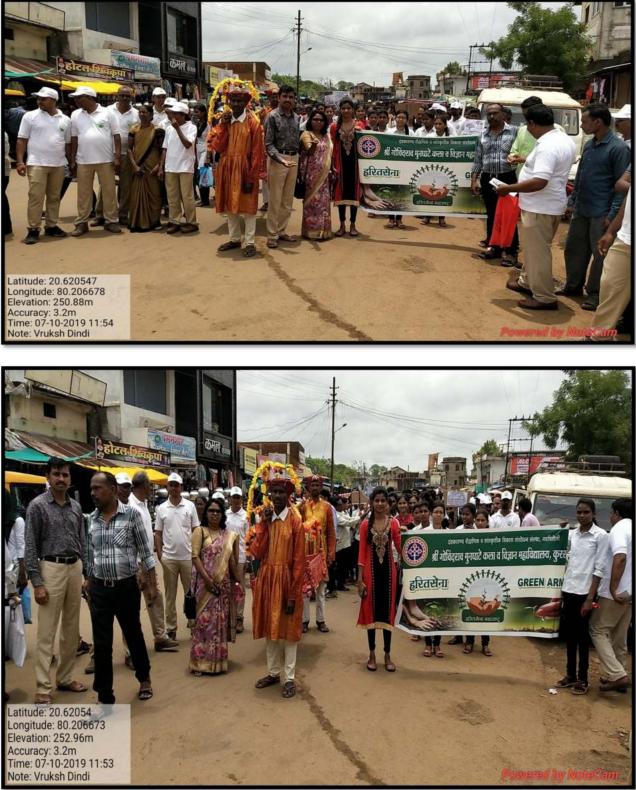

डेत आहेत प्रेटरन जाउन ग्वाना लगिकरणा यम्प्रीटोला येथिल धमदीहोता संदर्भत मोलाची भारत महीत नागरी कांसी बात अलेत. वे सम्मन्ध कारी कारणामुद्दे सायण्यासारी पेत्रिम सार्पच जनात. सापरणसात वर्षमा वर्षम सरप ते वाणस कात्री कामणपुत्रे चंडमान हुरार, प्रायमिक रावसन नातिन, ग्लांच्याते सोन्द्रतिम युष्टमायाचक वाणपार्व्यावा सर्पक सायून सोन्द्रपार, सामणक विविध्य सर्विकरणवां पर्यत्र सर्पदर्शन नायना कोरगंडीसा वांचे

foil and, make and me

बोलाने सरस्वार्थ लायल आहे. रामेचो वहर्षक्षम अधिकारी हॉ. साम्यापण सम्प्रां गार्थे पुणर्वत व्हण्यलीवार, तायापण अस्तांना कासी पुणर्वत व्हण्यलीवार, रैरसमजतीमुढे ससीकरण संपक्षेत्रक साधना व्ययसी,

annunge afteren gaut

elere

दि. १३ मे २०२१ 0 गडचिरोली लाईव्ह 0 पान नं. ६

# 2019-2020

#### **ONE DAY VAIDU SAMAD WORKSHOP**





#### **COLLEGE GREEN ARMY RALLY AND TREE PLANTATION**













# **INTERNATIONAL YOGA DAY**





### WORLD POPULATION DAY



### **COLLEGE ADOPTED VILLAGE NAWARGOVN ON SATII RIVER BY NSS** STUDENTS CONSTRUCTING A POLY BANDARA FOR WATER **CONSERVATION**





# उभारल स्वय वकानं व शेतक-यांना

मुक्या प्राण्यांना

कुरखेडा. स्थानिक गोविंदराव मुनघाटे कला व विज्ञान महाविद्यालयाच्या राष्ट्रीय सेवा योजना विभागातर्फे भारत सरकारच्या उन्नत भारत अभियानांतर्गत प्राचार्य डॉ. राजाभाऊ मुनघाटे यांच्या मार्गदर्शनात नवरगाव येथील सती नदीवर 25 मीटर पॉलिमर बंधारा उभारण्यात आला.

या बंधा-याच्या पाण्याचा उपयोग शेतक-यांनी

0

होणार आहे. भूमी व जल मंत्रालयाद्वारे या महाविद्यालयाच्या भूगर्भ विभागाच्या वतीने शेतक-यांना व्यवस्थापन' मार्गदर्शन यावर प्रेरित

जलव्यवस्थापन करण्यास सुरवात केली. त्याचाच एक भाग म्हणून गावात रासेयो प्रमुख प्रा. डॉ. अमित रामटेके व स्वयंसेवकांनी