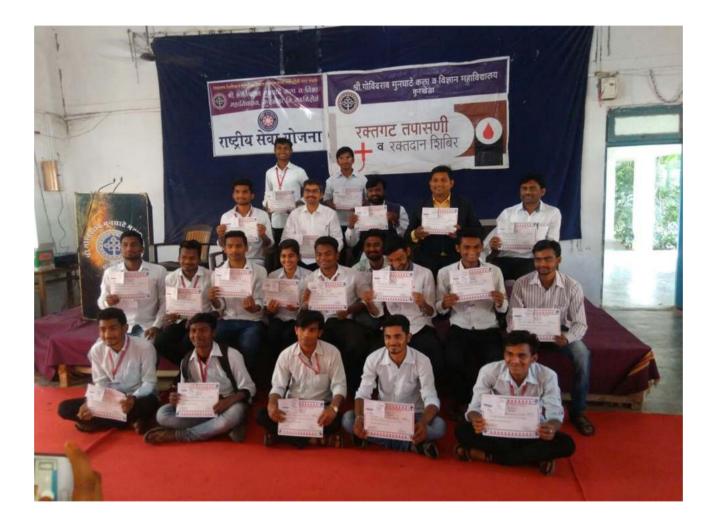

## **1. BLOOD DONATION CAMP & TESTING OF BLOOD GROUP**

# गो. ना. मुनघाटे जयंतीदिनी रक्तदान शिबिर

गडचिरोली ब्यरो. शैक्षणिक व दंडकारण्य सांस्कृतिक विकास संशोधन संस्था गडचिरोली द्वारा संचालित श्री गोविदराव मुनघाटे कला व विज्ञान महाविद्यालय करखेडा येथील राष्ट्रीय सेवा योजना विभागाद्वारे दंडकारण्य शैक्षणिक संस्थेचे संस्थापक अध्यक्ष गोविंदराव मुनघाटे यांच्या जयंतीनिमित्त, 12 जानेवारी रोजी कोरोनाचे नियम पाळीत प्राचार्य डॉ. राजा मुनघाटे यांच्या प्रमुख उपस्थितीत भव्य रक्तदान, रक्तगट व हिमोग्लोबिन तपासणी शिबिर आयोजित करण्यात आले होते. याप्रसंगी महाविद्यालयाचे उपप्राचार्य पी.

### यांनी केले रक्तदान

यावेळी महाविद्यालयातील टोकेश कोल्हे, निखिल लेदे, मयूर ठाकरे, लोकेश हलामी, गोपाल मानकर, हिमांश कांबळे, साहिल बोदेले, कुणाल कुमरे, दिनित काचीनावार, चैताली गावंडे, घणवीर गुरनुले, महेश पेंदाम, राजकमार गजपल्ला, प्रवीण चौधरी, हर्षल धकाते, रोहित ठाकरे, सुशील चौधरी, अक्षय बोदेले, डॉ. गुणवंत वडपल्लीवार, डॉ. नयना वडपल्लीवार, भूषण बुद्धे, गणेश उरकुडे, राहुल बुद्धे, प्रीतम उर्डके, चंद्रदीपक बनसोड, आदींनी रक्तदान करून सामाजिक कर्तव्यासोबतच राष्ट्रीय कर्तव्य पार पाडले.