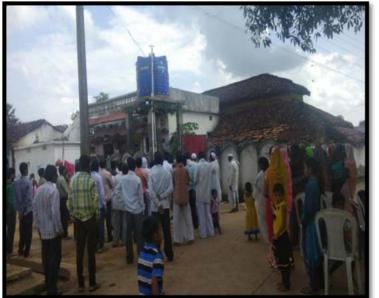

# मुनघाटे महाविद्यालयातील तारूण्यभान शिबीराने युवांना दिला नवीन दृष्टीक

तीन दिवशीय तारूण्यभान शिबीरात विविध विषयावर करण्यात आले मार्गदर्शन लक्षणे, करणे व परिणाम ते होऊ आवश्यकता विषद

करखेडा • दंडकारण्य शैक्षणिक व सांस्कृतिक विकास संशोधन संस्था गडचिरोली द्वारा संचालित कुरखेडा येथील श्री गोविंदराव मुनघाटे कला व विज्ञान महाविद्यालयात राष्ट्रीय सेवा योजना विभाग, महिला अध्ययन केंद्र व सर्च संस्था गडचिरोली यांच्या संयुक्त विद्यमाने तीन दिवसीय तारुण्यमान शिबिर पार पडले. या शिबीराने युवांना नवीन दृष्टीकोण दिला.

आले,कार्यक्रमाच्या करण्यात

संस्थेचे तारुण्यभान शिबिराचे टीम मार्गदर्शक सुनंदा खोरगडे व राजेंद्र झाली .त्यानंतर मुलगा किंवा मुलगी प्रमुख हानेश्वर पाटील यांच्या हस्ते ईसासरे उपस्थित होते. कोणत्या वयात वयात येतात व त्यामुळे याबाबत मार्गदर्शन करण्यात आले. खोरगडे, राजेंद्र ईसासरे उपस्थित गुडेकर, सर्व प्राध्यापक व शिक्षकेलर