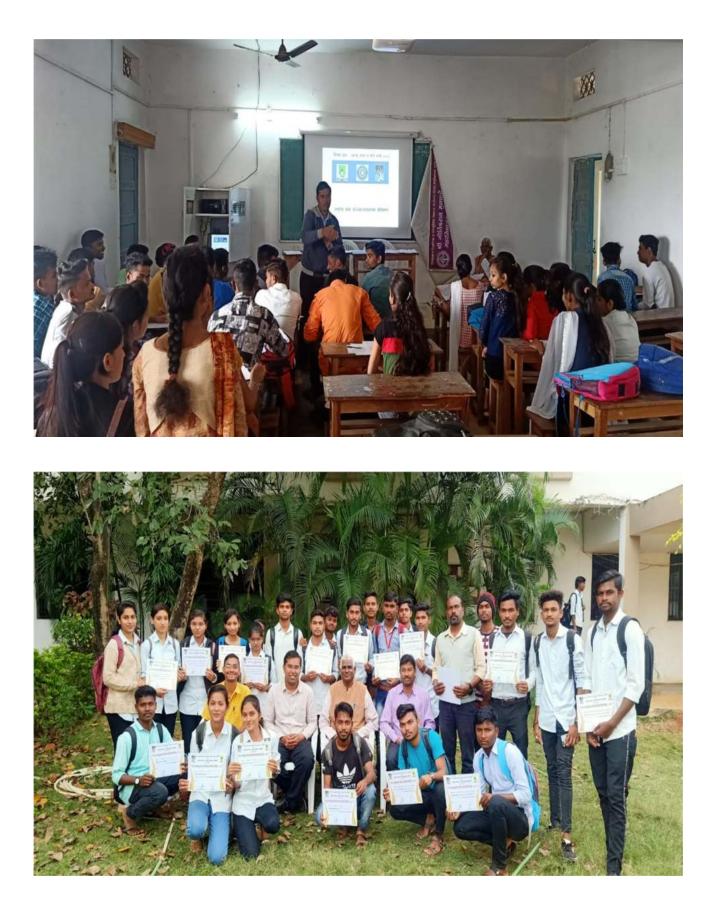

#### **GENDER SENSITIZATION**

#### **1. TARUNYABHAN SHIBIR IN COLLABORATION WITH SEARCH GADCHIROLI**

# मुनघाटे महाविद्यालयातील तारूण्यभान शिबीराने युवांना दिला नवीन दृष्टीक

तीन दिवशीय तारूण्यभान शिबीरात विविध विषयावर करण्यात आले मार्गदर्शन लक्षणे, करणे व परिणाम ते होऊ आवश्यकता विषद

करखेडा • दंडकारण्य शैक्षणिक व सांस्कृतिक विकास संशोधन संस्था गडचिरोली द्वारा संचालित कुरखेडा येथील श्री गोविंदराव मुनघाटे कला व विज्ञान महाविद्यालयात राष्ट्रीय सेवा योजना विभाग, महिला अध्ययन केंद्र व सर्च संस्था गडचिरोली यांच्या संयुक्त विद्यमाने तीन दिवसीय तारुण्यमान शिबिर पार पडले. या शिबीराने युवांना नवीन दृष्टीकोण दिला.