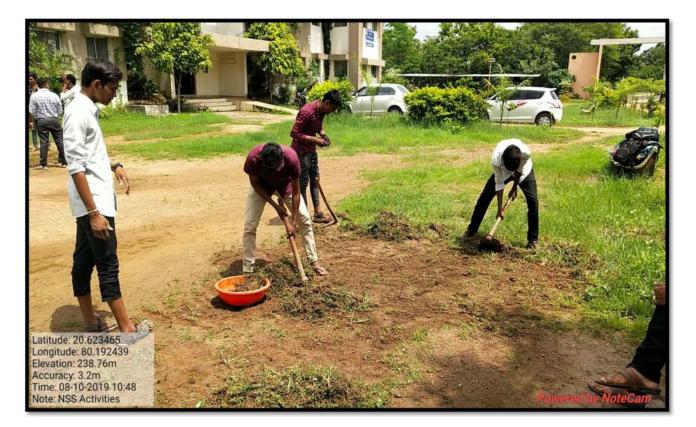

#### **1. DONATION OF LABOR (REPAIRING OF CANAL AT JAMBHULKHEDA)**

### प्रण्य**®नगरी** कालव्याच्या डागडुजीसाठी स्वयंसेवक सरसावले

अधिकारी यांच्या लक्षात आणून दिली. त्यांनी १०८ स्वयंसेवकांसोबत प्रत्यक्ष कालव्याच्या ठिकाणी जाऊन कालव्यात पडलेले दगड माती, धोंडे उचलले. कालव्यात साचलेली गाळ उपसा केला. त्यामुळे सिंचन तलावाचे पाणी थेट शेतकऱ्यांच्या शेतशिवारात जाऊन शेतकऱ्यांना आपल्या शेतीतील पिके घेण्यास निश्चितच मदत होणार आहे.

या कालव्यामुळे जांभुळखेडा व लगतच्या गोठणगाव, येरेंडी आदी परिसरातील शेतीला सुद्धा पाणी मिळण्यास मदत होणार आहे. या उपक्रमामुळे जांभूळखेडा व परिसरातील शेतकऱ्यांनी मुनघाटे महाविद्यालय व रासेयो स्वयंसेवकांचे आभार मानले. सदर रासेवो पथक प्राचार्य डॉ. राजाभाऊ मुनघाटे यांच्या मार्गदर्शनात कार्यक्रम अधिकारी डॉ. गुणवंत वडपल्लीवार, साहाय्यक कार्यक्रम अधिकारी प्रा.डॉ. रवींद्र विखार, डॉ. संदीप निवडंगे, डॉ. राखी शंभरकर, सरपंच नैताम, उपसरपंच गणपत बन्सोड, पोल्रीस पाटील नंदेश्वर, प्रल्हाद धोंडणे, वासुदेव दाजगाये, धनराज गहाणे यांच्या नेतृत्वात कालव्याचे काम करण्यात आले.