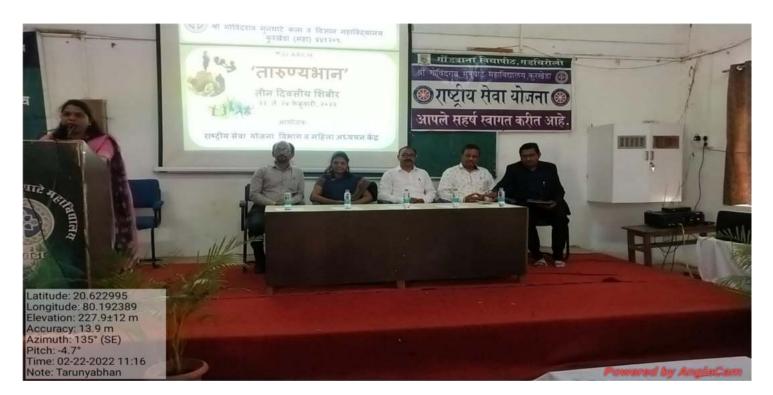

#### **1. TARUNYABHAN SHIBIR IN COLLABORATION WITH SEARCH GADCHIROLI**

#### Subject: To Organise "TARUNYABHAN CAMP"

Dear Sir,

With reference to the discussion with you and Shri Rajendra Isasare Sir at Shri Govindrao Munghate Art and Science College Kurkheda, I, Dr. Gunwant Wadpalliwar, NSS Programme Officer requesting you to conduct a "TARUNYABHAN CAMP" in our college on 21st -33ed Feb 2022.

#### The details of the camo are as bellow:

| Name Of the College | t Shri Govindrao Munghate Art and Science College Kurkheda, District                                                                      |
|---------------------|-------------------------------------------------------------------------------------------------------------------------------------------|
|                     | Gadehiroli, PIN: 441209                                                                                                                   |
| Address:            | Shri Govindrao Munghate Art and Science College Kurkheda, At:<br>Kurkheda, Ta: Kurkheda, District Gadchiroli, Maharashtra, PIN:<br>441209 |
| Contact Person:     | Dr. Gunwant G. Wadpalliwar, NSS Programme Officer.                                                                                        |
| Contact No:         | 09404648778 / 07057806378 (Mob)/ 07139-245475 (Fax) 245358<br>(Office)                                                                    |
| Email Id:           | ggwadpalliwar@gmail.com, vidyakurkhrda@rediffmail.com.                                                                                    |
| Date of the camp:   | 21st-34rd Feb 2022. (29-24 Feb, 2022)                                                                                                     |
| Venue :             | Auditorium of the same College.                                                                                                           |

# मुनघाटे महाविद्यालयातील तारूण्यभान शिबीराने युवांना दिला नवीन दृष्टीक

तीन दिवशीय तारूण्यभान शिबीरात विविध विषयावर करण्यात आले मार्गदर्शन लक्षणे, करणे व परिणाम ते होऊ आवश्यकता विषद

करखेडा • दंडकारण्य शैक्षणिक व सांस्कृतिक विकास संशोधन संस्था गडचिरोली द्वारा संचालित कुरखेडा येथील श्री गोविंदराव मुनघाटे कला व विज्ञान महाविद्यालयात राष्ट्रीय सेवा योजना विभाग, महिला अध्ययन केंद्र व सर्च संस्था गडचिरोली यांच्या संयुक्त विद्यमाने तीन दिवसीय तारुण्यमान शिबिर पार पडले. या शिबीराने युवांना नवीन दृष्टीकोण दिला.