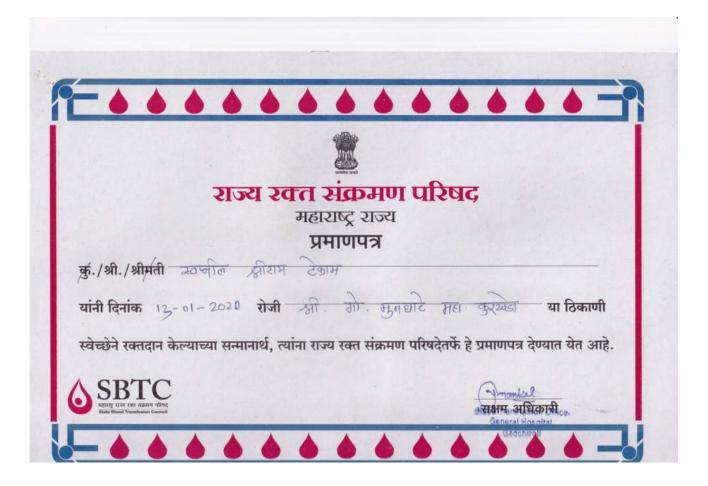

## **1. BLOOD DONATION CAMP & TESTING OF BLOOD GROUP**

# गो. ना. मुनघाटे जयंतीदिनी रक्तदान शिबिर

गडचिरोली ब्यरो. शैक्षणिक व दंडकारण्य सांस्कृतिक विकास संशोधन संस्था गडचिरोली द्वारा संचालित श्री गोविदराव मुनघाटे कला व विज्ञान महाविद्यालय करखेडा येथील राष्ट्रीय सेवा योजना विभागाद्वारे दंडकारण्य शैक्षणिक संस्थेचे संस्थापक अध्यक्ष गोविंदराव मुनघाटे यांच्या जयंतीनिमित्त, 12 जानेवारी रोजी कोरोनाचे नियम पाळीत प्राचार्य डॉ. राजा मुनघाटे यांच्या प्रमुख उपस्थितीत भव्य रक्तदान, रक्तगट व हिमोग्लोबिन तपासणी शिबिर आयोजित करण्यात आले होते. याप्रसंगी महाविद्यालयाचे उपप्राचार्य पी.

एस. खोपे. जिल्हा सामान्य रुग्णालय गडचिरोली ब्लड बँकेचे प्रमोद देशमुख, राहल सिडाम, निलेश सोनवणे, उपजिल्हा रुग्णालय कुरखेडा येथील फार्मासिस्ट डॉ. हेमंत बोरकर, डॉ. स्नेहा कृपाल, एएनएम देवकी सुनतकर, राष्ट्रीय सेवा योजना विभाग प्रमुख डॉ. गुणवंत वडपल्लीवार, रासेयो सहाय्यक डॉ. रवींद्र विखार, सहाय्यक डॉ. संदीप निवडुंगे, सांस्कृतिक विभाग प्रमुख प्रा. नरेंद्र आरेकर, सर्व प्राध्यापक व शिक्षकेतर कर्मचारी उपस्थित होते. महाविद्यालयात दरवर्षी गो. ना. मुनघाटे यांच्या जयंतीनिमित्त रक्तदान शिबिर

# मुनघाटे महाविद्यालयाचा स्तुत्य उपक्रम

आयोजित करून महाविद्यालय सामाजिक सोबत राष्ट्रीय कर्तव्य जोपासत असते. जयंतीचे औचित्य साधून नेहरू युवा केंद्र गडचिरोलीद्वारे जलशक्ति यावर पोस्टर प्रदर्शन आयोजित करण्यात आले होते. रक्तदान शिबिरात आजी-माजी विद्यार्थ्यांनी रक्तदान केले. शिबिराच्या यशस्वीतेसाठी डॉ. गुणवंत वडपल्लीवार, रासेयो सहाव्यक डॉ. रवींद्र विखार, रासेयो सहाव्यक डॉ. संदीप निवडगे, प्रा. नरेंद्र आरेकर, सर्व प्राध्यापक व शिक्षकेतर कर्मचारी, रासेयो स्वयंसेवक, जयश्री प्रधान आर्दीनी सहकार्य केले.

### यांनी केले रक्तदान

यावेळी महाविद्यालयातील टोकेश कोल्हे, निखिल लेदे, मयूर ठाकरे, लोकेश हलामी, गोपाल मानकर, हिमांश कांबळे, साहिल बोदेले, कुणाल कुमरे, दिनित काचीनावार, चैताली गावंडे, घणवीर गुरनुले, महेश पेंदाम, राजकमार गजपल्ला, प्रवीण चौधरी, हर्षल धकाते, रोहित ठाकरे, सुशील चौधरी, अक्षय बोदेले, डॉ. गुणवंत वडपल्लीवार, डॉ. नयना वडपल्लीवार, भूषण बुद्धे, गणेश उरकुडे, राहुल बुद्धे, प्रीतम उर्डके, चंद्रदीपक बनसोड, आदींनी रक्तदान करून सामाजिक कर्तव्यासोबतच राष्ट्रीय कर्तव्य पार पाडले.