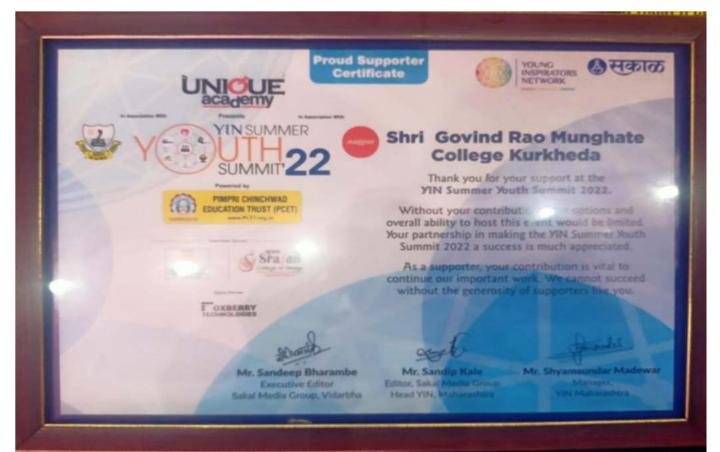

ransformation of the youth and making home a safe space.

We hope for your continued support in our mission to make India a country free of Child Sexual Abuse.

Thank you,

Warm Regards,

Imite Sheet

Smita Bharti Programme Director, The Rakshin Project by Sakshi

(mail)

SHRI GOVINDRAO MUNGHATE ARTS & SCIENCE COLLEGE

Date 1 20 Ref. No. NSS DR. R.G. MUNGHATE PRINCIPAL Ph. (07139)245475,245358 vidyakurkhedafrediffmall.com www.agmunghatecollege.org

To, The Director, The Rakshin Project by Sakshi New Delhi

2022

Sub: completion of the Rakshin project webinar in our college for NSS volunteers

Dear Sir/Madam,

Regards Name and Signature

DR.GUNAWANT G. WADPALLIWAR

NSS PROGRAMME OFFICER,

SHRI GOVINDRAO MUNGHATE ART'S AND SCIENCE, COLLEGE KURKHEDA



#### 2. YIN SUMMER YOUTH SUMMIT 2022











|     |      | 1 KUNAR KUMARE<br>2 SURAJ SAKHARE