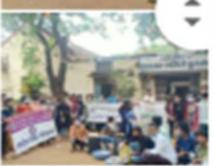

#### **1. DONATION OF LABOR (REPAIRING OF CANAL AT JAMBHULKHEDA)**

### प्रण्य**®नगरी** कालव्याच्या डागडुजीसाठी स्वयंसेवक सरसावले

अधिकारी यांच्या लक्षात आणून दिली. त्यांनी १०८ स्वयंसेवकांसोबत प्रत्यक्ष कालव्याच्या ठिकाणी जाऊन कालव्यात पडलेले दगड माती, धोंडे उचलले. कालव्यात साचलेली गाळ उपसा केला. त्यामुळे सिंचन तलावाचे पाणी थेट शेतकऱ्यांच्या शेतशिवारात जाऊन शेतकऱ्यांना आपल्या शेतीतील पिके घेण्यास निश्चितच मदत होणार आहे.

या कालव्यामुळे जांभुळखेडा व लगतच्या गोठणगाव, येरेंडी आदी परिसरातील शेतीला सुद्धा पाणी मिळण्यास मदत होणार आहे. या उपक्रमामुळे जांभूळखेडा व परिसरातील शेतकऱ्यांनी मुनघाटे महाविद्यालय व रासेयो स्वयंसेवकांचे आभार मानले. सदर रासेवो पथक प्राचार्य डॉ. राजाभाऊ मुनघाटे यांच्या मार्गदर्शनात कार्यक्रम अधिकारी डॉ. गुणवंत वडपल्लीवार, साहाय्यक कार्यक्रम अधिकारी प्रा.डॉ. रवींद्र विखार, डॉ. संदीप निवडंगे, डॉ. राखी शंभरकर, सरपंच नैताम, उपसरपंच गणपत बन्सोड, पोल्रीस पाटील नंदेश्वर, प्रल्हाद धोंडणे, वासुदेव दाजगाये, धनराज गहाणे यांच्या नेतृत्वात कालव्याचे काम करण्यात आले.

#### **पुण्य नगरी** / प्रतिनिधी

मुनघाटे महाविद्यालयातील

रासेयो विभागाचा उपक्रम

कुरखेडा : तालुक्यातील जांभूळखेडा सिंचन कालव्यामध्ये गाळ तसेच दगड धोंडे असल्याने शेतकऱ्यांना सिंचन करताना अडचणींचा सामना करावा लगत होता. ही समस्या लक्षात घेऊन श्री गोविंदराव मुनघाटे महाविद्यालयातील राष्ट्रीय सेवा योजना विभागाच्या स्वयंसेवकांनी कालव्याच्या डागडुजीसाठी पुढाकार घेतला. त्यामुळे शेतकऱ्यांच्या शेतीसाठी सुरळीतरित्या पाणी उपलब्ध होणार आहे.

या उपक्रमात श्री गोविंदराव मुनघाटे महाविद्यालयातील १०८ स्वयंसेवक, कार्यक्रम अधिकारी, ग्रामपंचायत पदाधिकाऱ्यांनी सहभाग घेतला. गोंडवाना विद्यापीठ गडचिरोली अंतर्गत कुरखेडा येथील श्री गोविंदराव मुनघाटे महाविद्यालयाचे 'जल्शाक्ती व मतदान जनजागृतीसाठी युवाशक्ती'या विषयावर विशेष