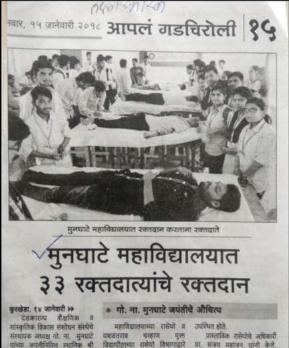

# गो. ना. मुनघाटे जयंतीदिनी रक्तदान शिबिर

गडचिरोली ब्यरो. शैक्षणिक व दंडकारण्य सांस्कृतिक विकास संशोधन संस्था गडचिरोली द्वारा संचालित श्री गोविदराव मुनघाटे कला व विज्ञान महाविद्यालय करखेडा येथील राष्ट्रीय सेवा योजना विभागाद्वारे दंडकारण्य शैक्षणिक संस्थेचे संस्थापक अध्यक्ष गोविंदराव मुनघाटे यांच्या जयंतीनिमित्त, 12 जानेवारी रोजी कोरोनाचे नियम पाळीत प्राचार्य डॉ. राजा मुनघाटे यांच्या प्रमुख उपस्थितीत भव्य रक्तदान, रक्तगट व हिमोग्लोबिन तपासणी शिबिर आयोजित करण्यात आले होते. याप्रसंगी महाविद्यालयाचे उपप्राचार्य पी.

एस. खोपे. जिल्हा सामान्य रुग्णालय गडचिरोली ब्लड बँकेचे प्रमोद देशमुख, राहल सिडाम, निलेश सोनवणे, उपजिल्हा रुग्णालय कुरखेडा येथील फार्मासिस्ट डॉ. हेमंत बोरकर, डॉ. स्नेहा कृपाल, एएनएम देवकी सुनतकर, राष्ट्रीय सेवा योजना विभाग प्रमुख डॉ. गुणवंत वडपल्लीवार, रासेयो सहाय्यक डॉ. रवींद्र विखार, सहाय्यक डॉ. संदीप निवडुंगे, सांस्कृतिक विभाग प्रमुख प्रा. नरेंद्र आरेकर, सर्व प्राध्यापक व शिक्षकेतर कर्मचारी उपस्थित होते. महाविद्यालयात दरवर्षी गो. ना. मुनघाटे यांच्या जयंतीनिमित्त रक्तदान शिबिर

# मुनघाटे महाविद्यालयाचा स्तुत्य उपक्रम

आयोजित करून महाविद्यालय सामाजिक सोबत राष्ट्रीय कर्तव्य जोपासत असते. जयंतीचे औचित्य साधून नेहरू युवा केंद्र गडचिरोलीद्वारे जलशक्ति यावर पोस्टर प्रदर्शन आयोजित करण्यात आले होते. रक्तदान शिबिरात आजी-माजी विद्यार्थ्यांनी रक्तदान केले. शिबिराच्या यशस्वीतेसाठी डॉ. गुणवंत वडपल्लीवार, रासेयो सहाव्यक डॉ. रवींद्र विखार, रासेयो सहाव्यक डॉ. संदीप निवडगे, प्रा. नरेंद्र आरेकर, सर्व प्राध्यापक व शिक्षकेतर कर्मचारी, रासेयो स्वयंसेवक, जयश्री प्रधान आर्दीनी सहकार्य केले.

### यांनी केले रक्तदान

यावेळी महाविद्यालयातील टोकेश कोल्हे, निखिल लेदे, मयूर ठाकरे, लोकेश हलामी, गोपाल मानकर, हिमांश कांबळे, साहिल बोदेले, कुणाल कुमरे, दिनित काचीनावार, चैताली गावंडे, घणवीर गुरनुले, महेश पेंदाम, राजकमार गजपल्ला, प्रवीण चौधरी, हर्षल धकाते, रोहित ठाकरे, सुशील चौधरी, अक्षय बोदेले, डॉ. गुणवंत वडपल्लीवार, डॉ. नयना वडपल्लीवार, भूषण बुद्धे, गणेश उरकुडे, राहुल बुद्धे, प्रीतम उर्डके, चंद्रदीपक बनसोड, आदींनी रक्तदान करून सामाजिक कर्तव्यासोबतच राष्ट्रीय कर्तव्य पार पाडले.