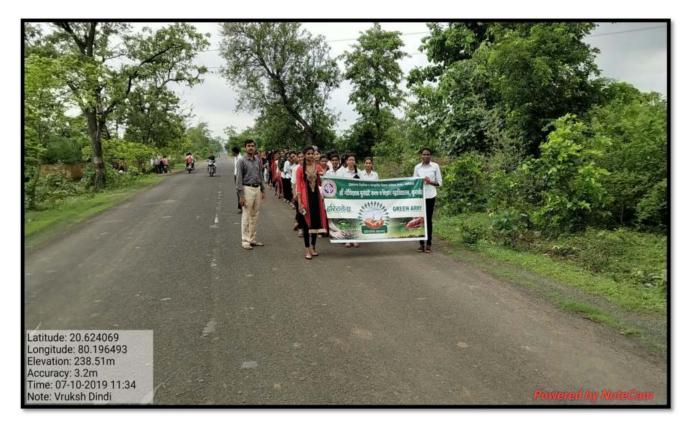

प्रेटरन जाउन ग्वाना लगिकरणा यम्प्रीटोला येथिल धमदीहोता संदर्भत मोलाची भारत महीत नागरी कांसी बात अलेत. वे सम्मन्ध कारी कारणामुद्दे सायण्यासारी पेत्रिम सार्पच जनात. सापरणसात वर्षमा वर्षम सरप ते वाणस कात्री कामणपुत्रे चंडमान हुरार, प्रायमिक रावसन नातिन, ग्लांच्याते सोन्द्रतिम युष्टमायाचक वाणपार्व्यावा सर्पक सायून सोन्द्रपार, सामणक विविध्य सर्विकरणवां पर्यत्र सर्पदर्शन नायना कोरगंडीसा वांचे

foil and, make and me

बोलाने सरस्वार्थ लायल आहे. रामेचो वहर्षक्षम अधिकारी हॉ. साम्यापण सम्प्रां गार्थे पुणर्वत व्हण्यलीवार, तायापण अस्तांना कासी पुणर्वत व्हण्यलीवार, रैरसमजतीमुढे ससीकरण संपक्षेत्रक साधना व्ययसी,

annunge afteren gaut

elere

दि. १३ मे २०२१ 0 गडचिरोली लाईव्ह 0 पान नं. ६

# 2019-2020

#### **ONE DAY VAIDU SAMAD WORKSHOP**





#### **COLLEGE GREEN ARMY RALLY AND TREE PLANTATION**













# **INTERNATIONAL YOGA DAY**





### WORLD POPULATION DAY



### **COLLEGE ADOPTED VILLAGE NAWARGOVN ON SATII RIVER BY NSS** STUDENTS CONSTRUCTING A POLY BANDARA FOR WATER **CONSERVATION**





# उभारल स्वय वकानं व शेतक-यांना

मुक्या प्राण्यांना

कुरखेडा. स्थानिक गोविंदराव मुनघाटे कला व विज्ञान महाविद्यालयाच्या राष्ट्रीय सेवा योजना विभागातर्फे भारत सरकारच्या उन्नत भारत अभियानांतर्गत प्राचार्य डॉ. राजाभाऊ मुनघाटे यांच्या मार्गदर्शनात नवरगाव येथील सती नदीवर 25 मीटर पॉलिमर बंधारा उभारण्यात आला.

या बंधा-याच्या पाण्याचा उपयोग शेतक-यांनी

0

होणार आहे. भूमी व जल मंत्रालयाद्वारे या महाविद्यालयाच्या भूगर्भ विभागाच्या वतीने शेतक-यांना व्यवस्थापन' मार्गदर्शन यावर प्रेरित

जलव्यवस्थापन करण्यास सुरवात केली. त्याचाच एक भाग म्हणून गावात रासेयो प्रमुख प्रा. डॉ. अमित रामटेके व स्वयंसेवकांनी ग्रामस्थ