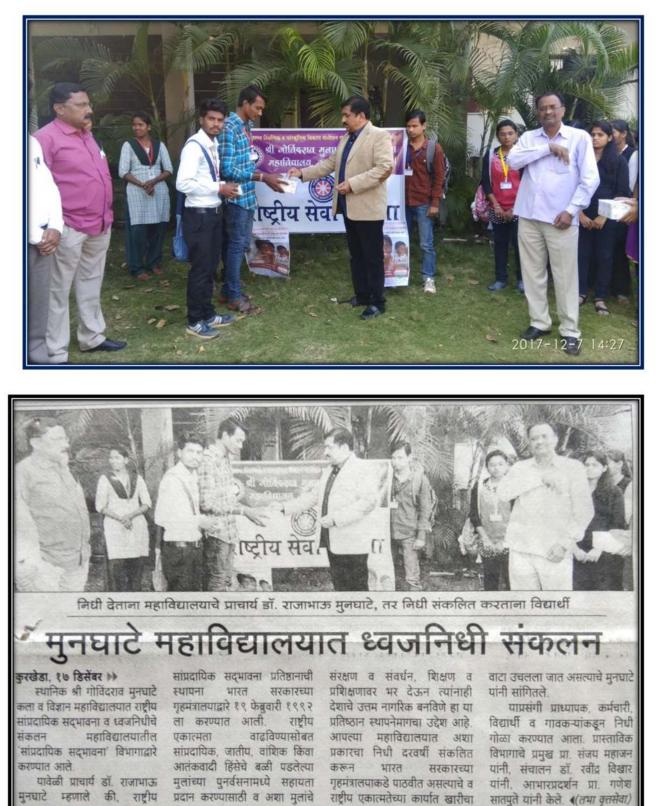

## **1. BLOOD DONATION CAMP & TESTING OF BLOOD GROUP**

# गो. ना. मुनघाटे जयंतीदिनी रक्तदान शिबिर

गडचिरोली ब्यरो. शैक्षणिक व दंडकारण्य सांस्कृतिक विकास संशोधन संस्था गडचिरोली द्वारा संचालित श्री गोविदराव मुनघाटे कला व विज्ञान महाविद्यालय करखेडा येथील राष्ट्रीय सेवा योजना विभागाद्वारे दंडकारण्य शैक्षणिक संस्थेचे संस्थापक अध्यक्ष गोविंदराव मुनघाटे यांच्या जयंतीनिमित्त, 12 जानेवारी रोजी कोरोनाचे नियम पाळीत प्राचार्य डॉ. राजा मुनघाटे यांच्या प्रमुख उपस्थितीत भव्य रक्तदान, रक्तगट व हिमोग्लोबिन तपासणी शिबिर आयोजित करण्यात आले होते. याप्रसंगी महाविद्यालयाचे उपप्राचार्य पी.

एस. खोपे. जिल्हा सामान्य रुग्णालय गडचिरोली ब्लड बँकेचे प्रमोद देशमुख, राहल सिडाम, निलेश सोनवणे, उपजिल्हा रुग्णालय कुरखेडा येथील फार्मासिस्ट डॉ. हेमंत बोरकर, डॉ. स्नेहा कृपाल, एएनएम देवकी सुनतकर, राष्ट्रीय सेवा योजना विभाग प्रमुख डॉ. गुणवंत वडपल्लीवार, रासेयो सहाय्यक डॉ. रवींद्र विखार, सहाय्यक डॉ. संदीप निवडुंगे, सांस्कृतिक विभाग प्रमुख प्रा. नरेंद्र आरेकर, सर्व प्राध्यापक व शिक्षकेतर कर्मचारी उपस्थित होते. महाविद्यालयात दरवर्षी गो. ना. मुनघाटे यांच्या जयंतीनिमित्त रक्तदान शिबिर

# मुनघाटे महाविद्यालयाचा स्तुत्य उपक्रम

आयोजित करून महाविद्यालय सामाजिक सोबत राष्ट्रीय कर्तव्य जोपासत असते. जयंतीचे औचित्य साधून नेहरू युवा केंद्र गडचिरोलीद्वारे जलशक्ति यावर पोस्टर प्रदर्शन आयोजित करण्यात आले होते. रक्तदान शिबिरात आजी-माजी विद्यार्थ्यांनी रक्तदान केले. शिबिराच्या यशस्वीतेसाठी डॉ. गुणवंत वडपल्लीवार, रासेयो सहाव्यक डॉ. रवींद्र विखार, रासेयो सहाव्यक डॉ. संदीप निवडगे, प्रा. नरेंद्र आरेकर, सर्व प्राध्यापक व शिक्षकेतर कर्मचारी, रासेयो स्वयंसेवक, जयश्री प्रधान आर्दीनी सहकार्य केले.

### यांनी केले रक्तदान

यावेळी महाविद्यालयातील टोकेश कोल्हे, निखिल लेदे, मयूर ठाकरे, लोकेश हलामी, गोपाल मानकर, हिमांश कांबळे, साहिल बोदेले, कुणाल कुमरे, दिनित काचीनावार, चैताली गावंडे, घणवीर गुरनुले, महेश पेंदाम, राजकमार गजपल्ला, प्रवीण चौधरी, हर्षल धकाते, रोहित ठाकरे, सुशील चौधरी, अक्षय बोदेले, डॉ. गुणवंत वडपल्लीवार, डॉ. नयना वडपल्लीवार, भूषण बुद्धे, गणेश उरकुडे, राहुल बुद्धे, प्रीतम उर्डके, चंद्रदीपक बनसोड, आदींनी रक्तदान करून सामाजिक कर्तव्यासोबतच राष्ट्रीय कर्तव्य पार पाडले.