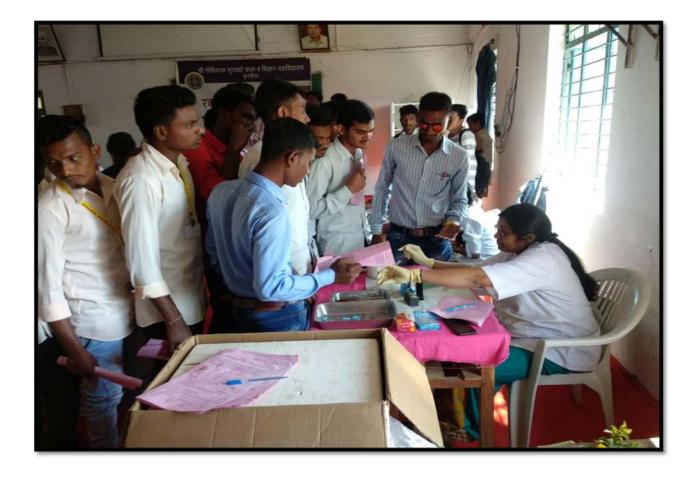

## **1. BLOOD DONATION CAMP & TESTING OF BLOOD GROUP**

# गो. ना. मुनघाटे जयंतीदिनी रक्तदान शिबिर

गडचिरोली ब्यरो. शैक्षणिक व दंडकारण्य सांस्कृतिक विकास संशोधन संस्था गडचिरोली द्वारा संचालित श्री गोविदराव मुनघाटे कला व विज्ञान महाविद्यालय करखेडा येथील राष्ट्रीय सेवा योजना विभागाद्वारे दंडकारण्य शैक्षणिक संस्थेचे संस्थापक अध्यक्ष गोविंदराव मुनघाटे यांच्या जयंतीनिमित्त, 12 जानेवारी रोजी कोरोनाचे नियम पाळीत प्राचार्य डॉ. राजा मुनघाटे यांच्या प्रमुख उपस्थितीत भव्य रक्तदान, रक्तगट व हिमोग्लोबिन तपासणी शिबिर आयोजित करण्यात आले होते. याप्रसंगी महाविद्यालयाचे उपप्राचार्य पी.

एस. खोपे. जिल्हा सामान्य रुग्णालय गडचिरोली ब्लड बँकेचे प्रमोद देशमुख, राहल सिडाम, निलेश सोनवणे, उपजिल्हा रुग्णालय कुरखेडा येथील फार्मासिस्ट डॉ. हेमंत बोरकर, डॉ. स्नेहा कृपाल, एएनएम देवकी सुनतकर, राष्ट्रीय सेवा योजना विभाग प्रमुख डॉ. गुणवंत वडपल्लीवार, रासेयो सहाय्यक डॉ. रवींद्र विखार, सहाय्यक डॉ. संदीप निवडुंगे, सांस्कृतिक विभाग प्रमुख प्रा. नरेंद्र आरेकर, सर्व प्राध्यापक व शिक्षकेतर कर्मचारी उपस्थित होते. महाविद्यालयात दरवर्षी गो. ना. मुनघाटे यांच्या जयंतीनिमित्त रक्तदान शिबिर

# मुनघाटे महाविद्यालयाचा स्तुत्य उपक्रम

आयोजित करून महाविद्यालय सामाजिक सोबत राष्ट्रीय कर्तव्य जोपासत असते. जयंतीचे औचित्य साधून नेहरू युवा केंद्र गडचिरोलीद्वारे जलशक्ति यावर पोस्टर प्रदर्शन आयोजित करण्यात आले होते. रक्तदान शिबिरात आजी-माजी विद्यार्थ्यांनी रक्तदान केले. शिबिराच्या यशस्वीतेसाठी डॉ. गुणवंत वडपल्लीवार, रासेयो सहाव्यक डॉ. रवींद्र विखार, रासेयो सहाव्यक डॉ. संदीप निवडगे, प्रा. नरेंद्र आरेकर, सर्व प्राध्यापक व शिक्षकेतर कर्मचारी, रासेयो स्वयंसेवक, जयश्री प्रधान आर्दीनी सहकार्य केले.

### यांनी केले रक्तदान

यावेळी महाविद्यालयातील टोकेश कोल्हे, निखिल लेदे, मयूर ठाकरे, लोकेश हलामी, गोपाल मानकर, हिमांश कांबळे, साहिल बोदेले, कुणाल कुमरे, दिनित काचीनावार, चैताली गावंडे, घणवीर गुरनुले, महेश पेंदाम, राजकमार गजपल्ला, प्रवीण चौधरी, हर्षल धकाते, रोहित ठाकरे, सुशील चौधरी, अक्षय बोदेले, डॉ. गुणवंत वडपल्लीवार, डॉ. नयना वडपल्लीवार, भूषण बुद्धे, गणेश उरकुडे, राहुल बुद्धे, प्रीतम उर्डके, चंद्रदीपक बनसोड, आदींनी रक्तदान करून सामाजिक कर्तव्यासोबतच राष्ट्रीय कर्तव्य पार पाडले.