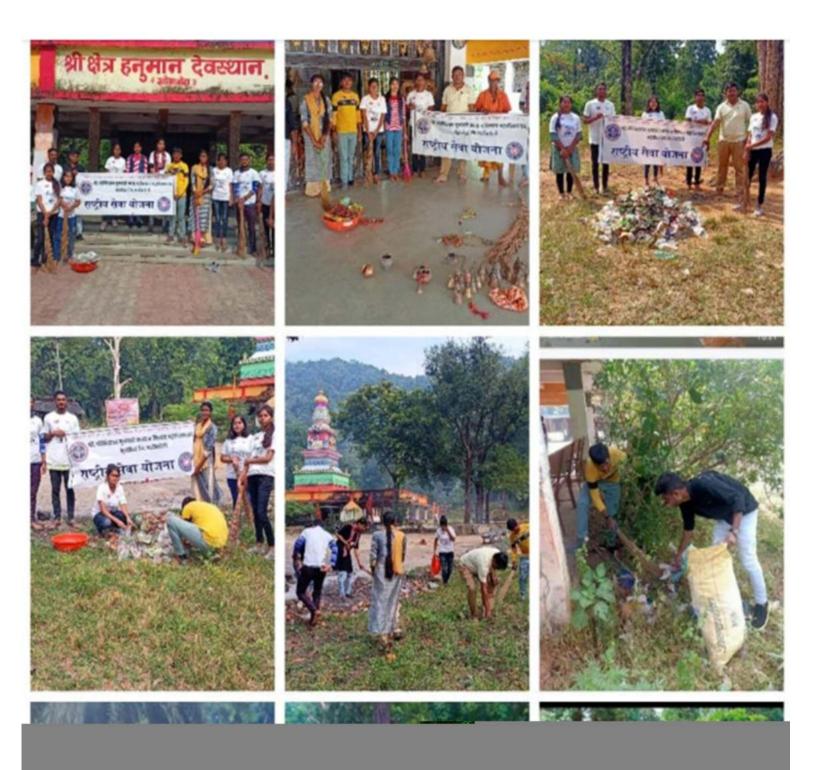

#### **GENDER SENSITIZATION**

#### **1. TARUNYABHAN SHIBIR IN COLLABORATION WITH SEARCH GADCHIROLI**

# मुनघाटे महाविद्यालयातील तारूण्यभान शिबीराने युवांना दिला नवीन दृष्टीक

तीन दिवशीय तारूण्यभान शिबीरात विविध विषयावर करण्यात आले मार्गदर्शन लक्षणे, करणे व परिणाम ते होऊ आवश्यकता विषद

करखेडा • दंडकारण्य शैक्षणिक व सांस्कृतिक विकास संशोधन संस्था गडचिरोली द्वारा संचालित कुरखेडा येथील श्री गोविंदराव मुनघाटे कला व विज्ञान महाविद्यालयात राष्ट्रीय सेवा योजना विभाग, महिला अध्ययन केंद्र व सर्च संस्था गडचिरोली यांच्या संयुक्त विद्यमाने तीन दिवसीय तारुण्यमान शिबिर पार पडले. या शिबीराने युवांना नवीन दृष्टीकोण दिला.