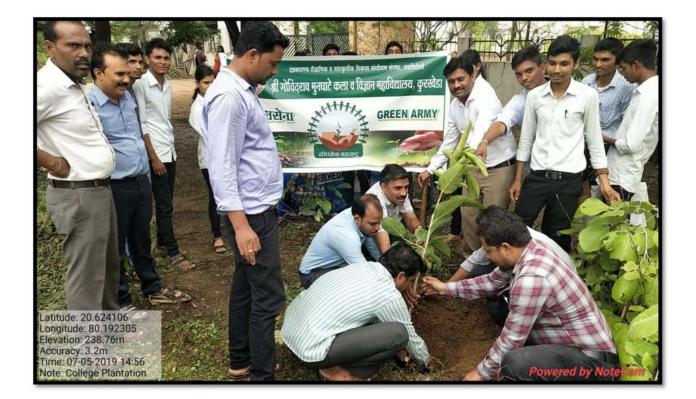

#### **1. DONATION OF LABOR (REPAIRING OF CANAL AT JAMBHULKHEDA)**

### प्रण्य**®नगरी** कालव्याच्या डागडुजीसाठी स्वयंसेवक सरसावले

अधिकारी यांच्या लक्षात आणून दिली. त्यांनी १०८ स्वयंसेवकांसोबत प्रत्यक्ष कालव्याच्या ठिकाणी जाऊन कालव्यात पडलेले दगड माती, धोंडे उचलले. कालव्यात साचलेली गाळ उपसा केला. त्यामुळे सिंचन तलावाचे पाणी थेट शेतकऱ्यांच्या शेतशिवारात जाऊन शेतकऱ्यांना आपल्या शेतीतील पिके घेण्यास निश्चितच मदत होणार आहे.

या कालव्यामुळे जांभुळखेडा व लगतच्या गोठणगाव, येरेंडी आदी परिसरातील शेतीला सुद्धा पाणी मिळण्यास मदत होणार आहे. या उपक्रमामुळे जांभूळखेडा व परिसरातील शेतकऱ्यांनी मुनघाटे महाविद्यालय व रासेयो स्वयंसेवकांचे आभार मानले. सदर रासेवो पथक प्राचार्य डॉ. राजाभाऊ मुनघाटे यांच्या मार्गदर्शनात कार्यक्रम अधिकारी डॉ. गुणवंत वडपल्लीवार, साहाय्यक कार्यक्रम अधिकारी प्रा.डॉ. रवींद्र विखार, डॉ. संदीप निवडंगे, डॉ. राखी शंभरकर, सरपंच नैताम, उपसरपंच गणपत बन्सोड, पोल्रीस पाटील नंदेश्वर, प्रल्हाद धोंडणे, वासुदेव दाजगाये, धनराज गहाणे यांच्या नेतृत्वात कालव्याचे काम करण्यात आले.

#### **पुण्य नगरी** / प्रतिनिधी

मुनघाटे महाविद्यालयातील

रासेयो विभागाचा उपक्रम

कुरखेडा : तालुक्यातील जांभूळखेडा सिंचन कालव्यामध्ये गाळ तसेच दगड धोंडे असल्याने शेतकऱ्यांना सिंचन करताना अडचणींचा सामना करावा लगत होता. ही समस्या लक्षात घेऊन श्री गोविंदराव मुनघाटे महाविद्यालयातील राष्ट्रीय सेवा योजना विभागाच्या स्वयंसेवकांनी कालव्याच्या डागडुजीसाठी पुढाकार घेतला. त्यामुळे शेतकऱ्यांच्या शेतीसाठी सुरळीतरित्या पाणी उपलब्ध होणार आहे.

या उपक्रमात श्री गोविंदराव मुनघाटे महाविद्यालयातील १०८ स्वयंसेवक, कार्यक्रम अधिकारी, ग्रामपंचायत पदाधिकाऱ्यांनी सहभाग घेतला. गोंडवाना विद्यापीठ गडचिरोली अंतर्गत कुरखेडा येथील श्री गोविंदराव मुनघाटे महाविद्यालयाचे 'जल्शाक्ती व मतदान जनजागृतीसाठी युवाशक्ती'या विषयावर विशेष