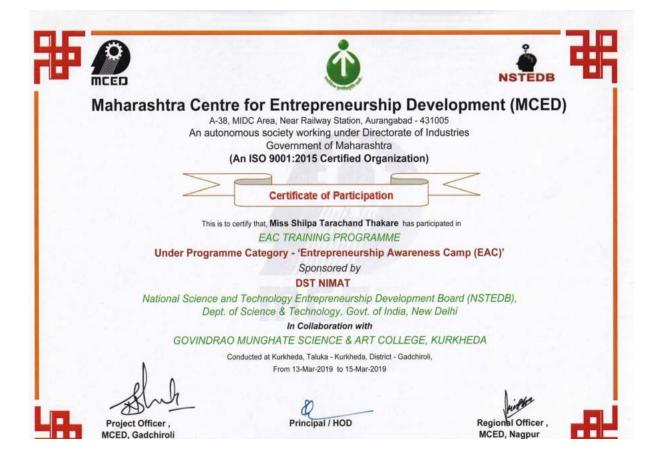

|                                       |
| GOVINDRAO MUNO                   | GHATE SCIENCE & ART COLLEGE, M                                                                                                                          | (URKHEDA                              |
|                                  | at Kurkheda, Taluka - Kurkheda, District - Gadchiroli,<br>From 13-Mar-2019 to 15-Mar-2019                                                               |                                       |
| Anh                              |                                                                                                                                                         | iate                                  |









## महाराष्ट्र उद्योजकता विकास केंद्र (एम.सी.ई.डी.)

आयएसओ ९००१:२००८ मानांकन प्राप्त संस्था उद्योग संचालनालय अंतर्गत कार्यरत व महाराट्र शासन पुरस्कृत स्वायत्त प्रशिक्षण संस्था.

MCED/GAD/PROPOSAL/EAC/2018-19/ 85

DATE- (2/ 02 /2019

To,

The Principal, Govin darco munshalle Science college, kurkhedy

Subject :- Arranging Entrepreneurship Awareness Programme (EAC) For the final Year student of your College.

Respected Sir,

In context of the above it is submitted that Maharashtra Center For Entrepreneurship Development (MCED) is The Nodal Agencies Of Government of Maharashtra for Entrepreneurship Development, MCED, Gadchiroli has received a sanction from department of Science & Technology Ministry of S & T government of India for arranging an EAC for the Final year student of Science fac