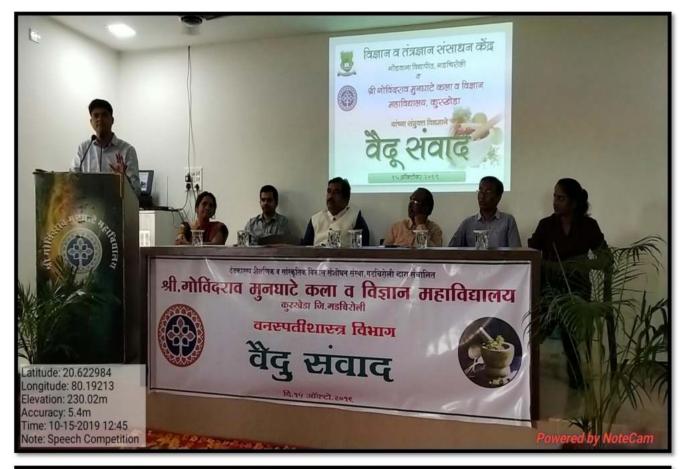

यास्ता रातेण बरेटेना लग्ठेवरण वेद्यापर्यंत परकावे आपार वाल्डेत आहेत प्रेटरन जाउन ग्वाना लगिकरणा यम्प्रीटोला येथिल धमदीहोता संदर्भत मोलाची भारत महीत नागरी कांसी बात अलेत. वे सम्मन्ध कारी कारणामुद्दे सायण्यासारी पेत्रिम सार्पच जनात. सापरणसात वर्षमा वर्षम सरप ते वाणस कात्री कामणपुत्रे चंडमान हुरार, प्रायमिक रावसन नातिन, ग्लांच्याते सोन्द्रतिम युष्टमायाचक वाणपार्व्यावा सर्पक सायून सोन्द्रपार, सामणक विविध्य सर्विकरणवां पर्यत्र सर्पदर्शन नायना कोरगंडीसा वांचे

foil and, make and me

बोलाने सरस्वार्थ लायल आहे. रामेचो वहर्षक्षम अधिकारी हॉ. साम्यापण सम्प्रां गार्थे पुणर्वत व्हण्यलीवार, तायापण अस्तांना कासी पुणर्वत व्हण्यलीवार, रैरसमजतीमुढे ससीकरण संपक्षेत्रक साधना व्ययसी,

annunge afteren gaut

elere

दि. १३ मे २०२१ 0 गडचिरोली लाईव्ह 0 पान नं. ६

# 2019-2020

#### **ONE DAY VAIDU SAMAD WORKSHOP**





#### **COLLEGE GREEN ARMY RALLY AND TREE PLANTATION**













# **INTERNATIONAL YOGA DAY**





### WORLD POPULATION DAY



### **COLLEGE ADOPTED VILLAGE NAWARGOVN ON SATII RIVER BY NSS** STUDENTS CONSTRUCTING A POLY BANDARA FOR WATER **CONSERVATION**





# उभारल स्वय वकानं व शेतक-यांना

मुक्या प्राण्यांना

कुरखेडा. स्थानिक गोविंदराव मुनघाटे कला व विज्ञान महाविद्यालयाच्या राष्ट्रीय सेवा योजना विभागातर्फे भारत सरकारच्या उन्नत भारत अभियानांतर्गत प्राचार्य डॉ. राजाभाऊ मुनघाटे यांच्या मार्गदर्शनात नवरगाव येथील सती नदीवर 25 मीटर पॉलिमर बंधारा उभारण्यात आला.

या बंधा-याच्या पाण्याचा उपयोग शेतक-यांनी

0

होणार आहे. भूमी व जल मंत्रालयाद्वारे या महाविद्यालयाच्या भूगर्भ विभागाच्या वतीने शेतक-यांना व्यवस्थापन' मार्गदर्शन यावर प्रेरित

जलव्यवस्थापन करण्यास सुरवात केली. त्याचाच एक भाग म्हणून