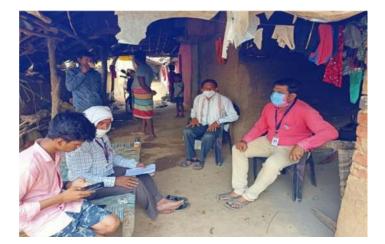

#### **1. DONATION OF LABOR (REPAIRING OF CANAL AT JAMBHULKHEDA)**

### प्रण्य**®नगरी** कालव्याच्या डागडुजीसाठी स्वयंसेवक सरसावले

अधिकारी यांच्या लक्षात आणून दिली. त्यांनी १०८ स्वयंसेवकांसोबत प्रत्यक्ष कालव्याच्या ठिकाणी जाऊन कालव्यात पडलेले दगड माती, धोंडे उचलले. कालव्यात साचलेली गाळ उपसा केला. त्यामुळे सिंचन तलावाचे पाणी थेट शेतकऱ्यांच्या शेतशिवारात जाऊन शेतकऱ्यांना आपल्या शेतीतील पिके घेण्यास निश्चितच मदत होणार आहे.

या कालव्यामुळे जांभुळखेडा व लगतच्या गोठणगाव, येरेंडी आदी परिसरातील शेतीला सुद्धा पाणी मिळण्यास मदत होणार आहे. या उपक्रमामुळे जांभूळखेडा व परिसरातील शेतकऱ्यांनी मुनघाटे महाविद्यालय व रासेयो स्वयंसेवकांचे आभार मानले. सदर रासेवो पथक प्राचार्य डॉ. राजाभाऊ मुनघाटे यांच्या मार्गदर्शनात कार्यक्रम अधिकारी डॉ. गुणवंत वडपल्लीवार, साहाय्यक कार्यक्रम अधिकारी प्रा.डॉ. रवींद्र विखार, डॉ. संदीप निवडंगे, डॉ. राखी शंभरकर, सरपंच नैताम, उपसरपंच गणपत बन्सोड, पोल्रीस पाटील नंदेश्वर, प्रल्हाद धोंडणे, वासुदेव दाजगाये, धनराज गहाणे यांच्या नेतृत्वात कालव्याचे काम करण्यात आले.

#### **पुण्य नगरी** / प्रतिनिधी

मुनघाटे महाविद्यालयातील

रासेयो विभागाचा उपक्रम

कुरखेडा : तालुक्यातील जांभूळखेडा सिंचन कालव्यामध्ये गाळ तसेच दगड धोंडे असल्याने शेतकऱ्यांना सिंचन करताना अडचणींचा सामना करावा लगत होता. ही समस्या लक्षात घेऊन श्री गोविंदराव मुनघाटे महाविद्यालयातील राष्ट्रीय सेवा योजना विभागाच्या स्वयंसेवकांनी कालव्याच्या डागडुजीसाठी पुढाकार घेतला. त्यामुळे शेतकऱ्यांच्या शेतीसाठी सुरळीतरित्या पाणी उपलब्ध होणार आहे.

या उपक्रमात श्री गोविंदराव मुनघाटे महाविद्यालयातील १०८ स्वयंसेवक, कार्यक्रम अधिकारी, ग्रामपंचायत पदाधिकाऱ्यांनी सहभाग घेतला. गोंडवाना विद्यापीठ गडचिरोली अंतर्गत कुरखेडा येथील श्री गोविंदराव मुनघाटे महाविद्यालयाचे 'जल्शाक्ती व मतदान जनजागृतीसाठी युवाशक्ती'या विषयावर विशेष