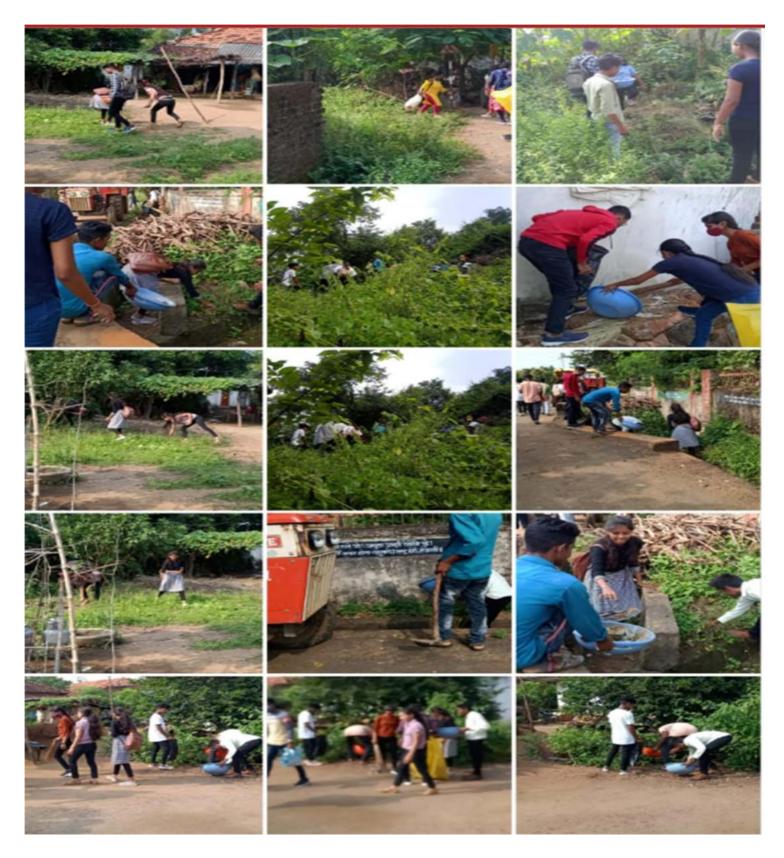

#### **1. DONATION OF LABOR (REPAIRING OF CANAL AT JAMBHULKHEDA)**

### प्रण्य**®नगरी** कालव्याच्या डागडुजीसाठी स्वयंसेवक सरसावले

अधिकारी यांच्या लक्षात आणून दिली. त्यांनी १०८ स्वयंसेवकांसोबत प्रत्यक्ष कालव्याच्या ठिकाणी जाऊन कालव्यात पडलेले दगड माती, धोंडे उचलले. कालव्यात साचलेली गाळ उपसा केला. त्यामुळे सिंचन तलावाचे पाणी थेट शेतकऱ्यांच्या शेतशिवारात जाऊन शेतकऱ्यांना आपल्या शेतीतील पिके घेण्यास निश्चितच मदत होणार आहे.

या कालव्यामुळे जांभुळखेडा व लगतच्या गोठणगाव, येरेंडी आदी परिसरातील शेतीला सुद्धा पाणी मिळण्यास मदत होणार आहे. या उपक्रमामुळे जांभूळखेडा व परिसरातील शेतकऱ्यांनी मुनघाटे महाविद्यालय व रासेयो स्वयंसेवकांचे आभार मानले. सदर रासेवो पथक प्राचार्य डॉ. राजाभाऊ मुनघाटे यांच्या मार्गदर्शनात कार्यक्रम अधिकारी डॉ. गुणवंत वडपल्लीवार, साहाय्यक कार्यक्रम अधिकारी प्रा.डॉ. रवींद्र विखार, डॉ. संदीप निवडंगे, डॉ. राखी शंभरकर, सरपंच नैताम, उपसरपंच गणपत बन्सोड, पोल्रीस पाटील नंदेश्वर, प्रल्हाद धोंडणे, वासुदेव दाजगाये, धनराज गहाणे यांच्या नेतृत्वात कालव्याचे काम करण्यात आले.

#### **पुण्य नगरी** / प्रतिनिधी

मुनघाटे महाविद्यालयातील

रासेयो विभागाचा उपक्रम

कुरखेडा : तालुक्यातील जांभूळखेडा सिंचन कालव्यामध्ये गाळ तसेच दगड धोंडे असल्याने शेतकऱ्यांना सिंचन करताना अडचणींचा सामना करावा लगत होता. ही समस्या लक्षात घेऊन श्री गोविंदराव मुनघाटे महाविद्यालयातील राष्ट्रीय सेवा योजना विभागाच्या स्वयंसेवकांनी कालव्याच्या डागडुजीसाठी पुढाकार घेतला. त्यामुळे शेतकऱ्यांच्या शेतीसाठी सुरळीतरित्या पाणी उपलब्ध होणार आहे.

या उपक्रमात श्री गोविंदराव मुनघाटे महाविद्यालयातील १०८ स्वयंसेवक, कार्यक्रम अधिकारी, ग्रामपंचायत पदाधिकाऱ्यांनी सहभाग घेतला. गोंडवाना विद्यापीठ गडचिरोली अंतर्गत कुरखेडा येथील श्री गोविंदराव मुनघाटे महाविद्यालयाचे 'जल्शाक्ती व मतदान जनजागृतीसाठी युवाशक्ती'या विषयावर विशेष