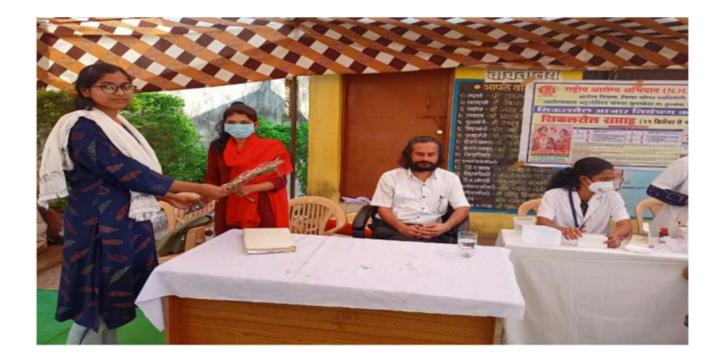

|
|    | Jayshii H. pradhap           | pul-          |                          |
| -  | Tokesh S. Leothe             | Seale         |                          |
|    | Lokesh K. Rout               | Fact          |                          |
|    |                              | ficen         |                          |
|    | Tushor, D. Kannamwar         | Fal:          |                          |
|    | Ravindra. C. Tulany          | Rulant        |                          |
|    | Diwanshu. s. Kambale         | Dhand         | The second second second |
|    | Rundan D. Borkar             | Clakes        |                          |
| +  | Haeshito V. Wadikae -        | fuladi kay    |                          |

## 2. HEALTH CHECKUP CAMP, SICKLE CELL TESTING





#### SOCIAL AWARENESS

#### **1. DONATION OF LABOR (REPAIRING OF CANAL AT JAMBHULKHEDA)**



### प्रण्य**®नगरी** कालव्याच्या डागडुजीसाठी स्वयंसेवक सरसावले

अधिकारी यांच्या लक्षात आणून दिली. त्यांनी १०८ स्वयंसेवकांसोबत प्रत्यक्ष कालव्याच्या ठिकाणी जाऊन कालव्यात पडलेले दगड माती, धोंडे उचलले. कालव्यात साचलेली गाळ उपसा केला. त्यामुळे सिंचन तलावाचे पाणी थेट शेतकऱ्यांच्या शेतशिवारात जाऊन शेतकऱ्यांना आपल्या शेतीतील पिके घेण्यास निश्चितच मदत होणार आहे.

या कालव्यामुळे जांभुळखेडा व लगतच्या गोठणगाव, येरेंडी आदी परिसरातील शेतीला सुद्धा पाणी मिळण्यास मदत होणार आहे. या उपक्रमामुळे जांभूळखेडा व परिसरातील शेतकऱ्यांनी मुनघाटे महाविद्यालय व रासेयो स्वयंसेवकांचे आभार मानले. सदर रासेवो पथक प्राचार्य डॉ. राजाभाऊ मुनघाटे यांच्या मार्गदर्शनात कार्यक्रम अधिकारी डॉ. गुणवंत वडपल्लीवार, साहाय्यक कार्यक्रम अधिका