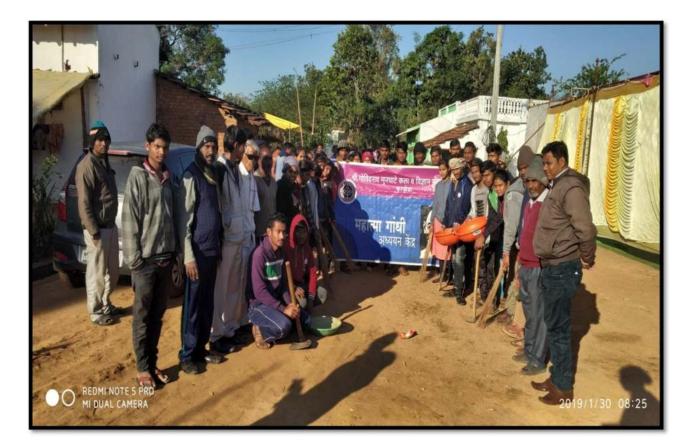

#### **1. DONATION OF LABOR (REPAIRING OF CANAL AT JAMBHULKHEDA)**

### प्रण्य**®नगरी** कालव्याच्या डागडुजीसाठी स्वयंसेवक सरसावले

अधिकारी यांच्या लक्षात आणून दिली. त्यांनी १०८ स्वयंसेवकांसोबत प्रत्यक्ष कालव्याच्या ठिकाणी जाऊन कालव्यात पडलेले दगड माती, धोंडे उचलले. कालव्यात साचलेली गाळ उपसा केला. त्यामुळे सिंचन तलावाचे पाणी थेट शेतकऱ्यांच्या शेतशिवारात जाऊन शेतकऱ्यांना आपल्या शेतीतील पिके घेण्यास निश्चितच मदत होणार आहे.

या कालव्यामुळे जांभुळखेडा व लगतच्या गोठणगाव, येरेंडी आदी परिसरातील शेतीला सुद्धा पाणी मिळण्यास मदत होणार आहे. या उपक्रमामुळे जांभूळखेडा व परिसरातील शेतकऱ्यांनी मुनघाटे महाविद्यालय व रासेयो स्वयंसेवकांचे आभार मानले. सदर रासेवो पथक प्राचार्य डॉ. राजाभाऊ मुनघाटे यांच्या मार्गदर्शनात कार्यक्रम अधिकारी डॉ. गुणवंत वडपल्लीवार, साहाय्यक कार्यक्रम अधिकारी प्रा.डॉ. रवींद्र विखार, डॉ. संदीप निवडंगे, डॉ. राखी शंभरकर, सरपंच नैताम, उपसरपंच गणपत बन्सोड, पोल्रीस पाटील नंदेश्वर, प्रल्हाद धोंडणे, वासुदेव दाजगाये, धनराज गहाणे यांच्या नेतृत्वात कालव्याचे काम करण्यात आले.

#### **पुण्य नगरी** / प्रतिनिधी

मुनघाटे महाविद्यालयातील

रासेयो विभागाचा उपक्रम

कुरखेडा : तालुक्यातील जांभूळखेडा सिंचन कालव्यामध्ये गाळ तसेच दगड धोंडे असल्याने शेतकऱ्यांना सिंचन करताना अडचणींचा सामना करावा लगत होता. ही समस्या लक्षात घेऊन श्री गोविंदराव मुनघाटे महाविद्यालयातील राष्ट्रीय सेवा योजना विभागाच्या स्वयंसेवकांनी कालव्याच्या डागडुजीसाठी पुढाकार घेतला. त्यामुळे शेतकऱ्यांच्या शेतीसाठी सुरळीतरित्या पाणी उपलब्ध होणार आहे.

या उपक्रमात श्री गोविंदराव मुनघाटे महाविद्यालयातील १०८ स्वयंसेवक, कार्यक्रम अधिकारी, ग्रामपंचायत पदाधिकाऱ्यांनी सहभाग घेतला. गोंडवाना विद्यापीठ गडचिरोली अंतर्गत कुरखेडा येथील श्री गोविंदराव मुनघाटे महाविद्यालयाचे 'जल्शाक्ती व मतदान जनजागृतीसाठी युवाशक्ती'या विषयावर विशेष