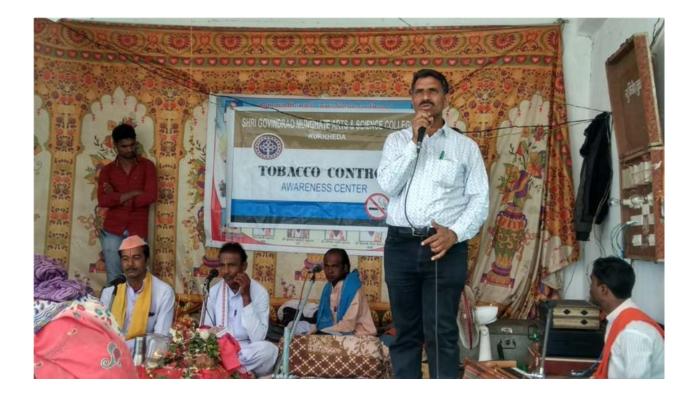

## **1. BLOOD DONATION CAMP & TESTING OF BLOOD GROUP**

# गो. ना. मुनघाटे जयंतीदिनी रक्तदान शिबिर

गडचिरोली ब्यरो. शैक्षणिक व दंडकारण्य सांस्कृतिक विकास संशोधन संस्था गडचिरोली द्वारा संचालित श्री गोविदराव मुनघाटे कला व विज्ञान महाविद्यालय करखेडा येथील राष्ट्रीय सेवा योजना विभागाद्वारे दंडकारण्य शैक्षणिक संस्थेचे संस्थापक अध्यक्ष गोविंदराव मुनघाटे यांच्या जयंतीनिमित्त, 12 जानेवारी रोजी कोरोनाचे नियम पाळीत प्राचार्य डॉ. राजा मुनघाटे यांच्या प्रमुख उपस्थितीत भव्य रक्तदान, रक्तगट व हिमोग्लोबिन तपासणी शिबिर आयोजित करण्यात आले होते. याप्रसंगी महाविद्यालयाचे उपप्राचार्य पी.

एस. खोपे. जिल्हा सामान्य रुग्णालय गडचिरोली ब्लड बँकेचे प्रमोद देशमुख, राहल सिडाम, निलेश सोनवणे, उपजिल्हा रुग्णालय कुरखेडा येथील फार्मासिस्ट डॉ. हेमंत बोरकर, डॉ. स्नेहा कृपाल, एएनएम देवकी सुनतकर, राष्ट्रीय सेवा योजना विभाग प्रमुख डॉ. गुणवंत वडपल्लीवार, रासेयो सहाय्यक डॉ. रवींद्र विखार, सहाय्यक डॉ. संदीप निवडुंगे, सांस्कृतिक विभाग प्रमुख प्रा. नरेंद्र आरेकर, सर्व प्राध्यापक व शिक्षकेतर कर्मचारी उपस्थित होते. महाविद्यालयात दरवर्षी गो. ना. मुनघाटे यांच्या जयंतीनिमित्त रक्तदान शिबिर

# मुनघाटे महाविद्यालयाचा स्तुत्य उपक्रम

आयोजित करून महाविद्यालय सामाजिक सोबत राष्ट्रीय कर्तव्य जोपासत असते. जयंतीचे औचित्य साधून नेहरू युवा केंद्र गडचिरोलीद्वारे जलशक्ति यावर पोस्टर प्रदर्शन आयोजित करण्यात आले होते. रक्तदान शिबिरात आजी-माजी विद्यार्थ्यांनी रक्तदान केले. शिबिराच्या यशस्वीतेसाठी डॉ. गुणवंत वडपल्लीवार, रासेयो सहाव्यक डॉ. रवींद्र विखार, रासेयो सहाव्यक डॉ. संदीप निवडगे, प्रा. नरेंद्र आरेकर, सर्व प्राध्यापक व शिक्षकेतर कर्मचारी, रासेयो स्वयंसेवक, जयश्री प्रधान आर्दीनी सहकार्य केले.

### यांनी केले रक्तदान

यावेळी महाविद्यालयातील टोकेश कोल्हे, निखिल लेदे, मयूर ठाकरे, लोकेश हलामी, गोपाल मानकर, हिमांश कांबळे, साहिल बोदेले, कुणाल कुमरे, दिनित काचीनावार, चैताली गावंडे, घणवीर गुरनुले, महेश पेंदाम, राजकमार गजपल्ला, प्रवीण चौधरी, हर्षल धकाते, रोहित ठाकरे, सुशील चौधरी, अक्षय बोदेले, डॉ. गुणवंत वडपल्लीवार, डॉ. नयना वडपल्लीवार, भूषण बुद्धे, गणेश उरकुडे, राहुल बुद्धे, प्रीतम उर्डके, चंद्रदीपक बनसोड, आदींनी रक्तदान करून सामाजिक कर्तव्यासोबतच राष्ट्रीय कर्तव्य पार पाडले.