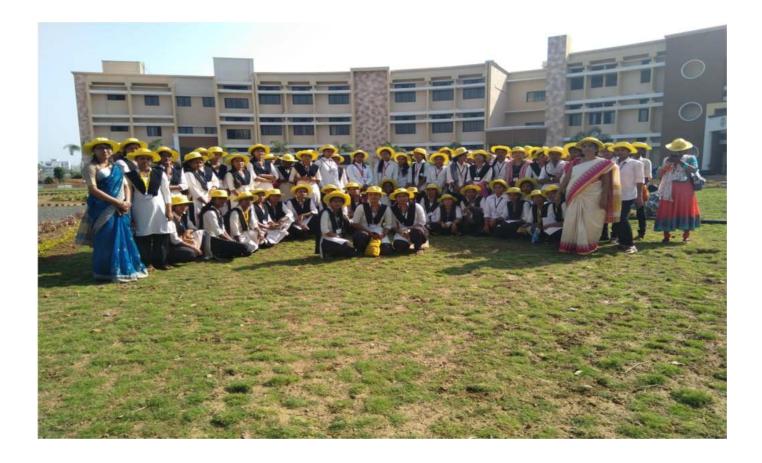

#### **GENDER SENSITIZATION**

#### **1. TARUNYABHAN SHIBIR IN COLLABORATION WITH SEARCH GADCHIROLI**

# मुनघाटे महाविद्यालयातील तारूण्यभान शिबीराने युवांना दिला नवीन दृष्टीक

तीन दिवशीय तारूण्यभान शिबीरात विविध विषयावर करण्यात आले मार्गदर्शन लक्षणे, करणे व परिणाम ते होऊ आवश्यकता विषद

करखेडा • दंडकारण्य शैक्षणिक व सांस्कृतिक विकास संशोधन संस्था गडचिरोली द्वारा संचालित कुरखेडा येथील श्री गोविंदराव मुनघाटे कला व विज्ञान महाविद्यालयात राष्ट्रीय सेवा योजना विभाग, महिला अध्ययन केंद्र व सर्च संस्था गडचिरोली यांच्या संयुक्त विद्यमाने तीन दिवसीय तारुण्यमान शिबिर पार पडले. या शिबीराने युवांना नवीन दृष्टीकोण दिला.