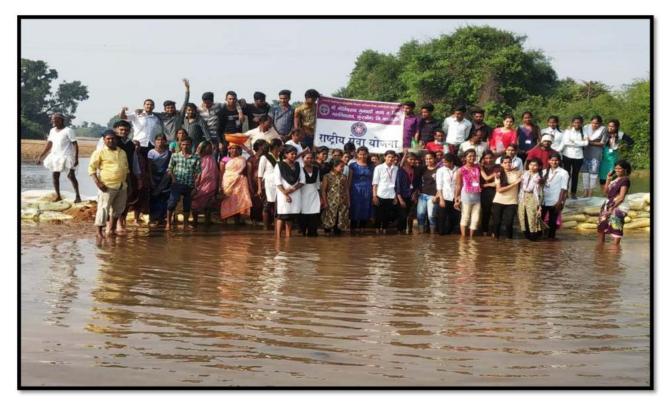

#### **1. DONATION OF LABOR (REPAIRING OF CANAL AT JAMBHULKHEDA)**

### प्रण्य**®नगरी** कालव्याच्या डागडुजीसाठी स्वयंसेवक सरसावले

अधिकारी यांच्या लक्षात आणून दिली. त्यांनी १०८ स्वयंसेवकांसोबत प्रत्यक्ष कालव्याच्या ठिकाणी जाऊन कालव्यात पडलेले दगड माती, धोंडे उचलले. कालव्यात साचलेली गाळ उपसा केला. त्यामुळे सिंचन तलावाचे पाणी थेट शेतकऱ्यांच्या शेतशिवारात जाऊन शेतकऱ्यांना आपल्या शेतीतील पिके घेण्यास निश्चितच मदत होणार आहे.

या कालव्यामुळे जांभुळखेडा व लगतच्या गोठणगाव, येरेंडी आदी परिसरातील शेतीला सुद्धा पाणी मिळण्यास मदत होणार आहे. या उपक्रमामुळे जांभूळखेडा व परिसरातील शेतकऱ्यांनी मुनघाटे महाविद्यालय व रासेयो स्वयंसेवकांचे आभार मानले. सदर रासेवो पथक प्राचार्य डॉ. राजाभाऊ मुनघाटे यांच्या मार्गदर्शनात कार्यक्रम अधिकारी डॉ. गुणवंत वडपल्लीवार, साहाय्यक कार्यक्रम अधिकारी प्रा.डॉ. रवींद्र विखार, डॉ. संदीप निवडंगे, डॉ. राखी शंभरकर, सरपंच नैताम, उपसरपंच गणपत बन्सोड, पोल्रीस पाटील नंदेश्वर, प्रल्हाद धोंडणे, वासुदेव दाजगाये, धनराज गहाणे यांच्या नेतृत्वात कालव्याचे काम करण्यात आले.

भियानांतर्गत वनकायद्यामुळे कालव्याचे काम खेडा येथे रखडले होते. मात्र गावकऱ्यांच्या आले आहे. प्रयत्नांनी शासनदरबारी रेटा लावून श्रमसंस्कृती पाठपुरावा करून सदर प्रश्न मार्गी जांभूळखेडा लागला. कालव्या तयार झाला. कव्याचे काम परंतु या कालव्यात आजुबाजुची हा सिंचन माती, दगड धोंडे पडून तो कालवा या दरम्यान बुजलेल्या स्थितीत होता. ही समस्या लाल. मात्र, गावकऱ्यांनी रोसेयो कार्यक्रम

शिबिर उन्नत भारत अभियानांतर्गत दत्तक ग्राम जांभूळखेडा येथे आयोजित करण्यात आले आहे. यामध्ये जाणिवेतून श्रमसंस्कृती रुजविण्याच्या अनुषंगाने जांभूळखेडा सिंचन तलावाच्या कालव्याचे काम हाती घेण्यात आले. हा सिंचन तलाव १९७९-८५ च्या दरम्यान तयार करण्यात आला. मात्र,

#### **पुण्य नगरी** / प्रतिनिधी

मुनघाटे महाविद्यालयातील

रासेयो विभागाचा उपक्रम

कुरखेडा : तालुक्यातील जांभूळखेडा सिंचन कालव्यामध्ये गाळ तसेच दगड धोंडे असल्याने शेतकऱ्यांना सिंचन करताना अडचणींचा सामना करावा लगत होता. ही समस्या लक्षात घेऊन श्री गोविंदराव मुनघाटे महाविद्यालयातील राष्ट्रीय सेवा योजना विभागाच्या स्वयंसेवकांनी कालव्याच्या डागडुजीसाठी पुढाकार घेतला. त्यामुळे शेतकऱ्यांच्या शेतीसाठी सुरळीतरित्या पाणी उपलब्ध होणार आहे.

या उपक्रमात श्री गोविंदराव मुनघाटे महाविद्यालयातील १०८ स्वयंसेवक, कार्यक्रम अधिकारी, ग्रामपंचायत पदाधिकाऱ्यांनी सहभाग घेतला. गोंडवाना विद्यापीठ गडचिरोली अंतर्गत कुरखेडा येथील श्री गोविंदराव मुनघाटे महाविद्यालयाचे 'जल्शाक्ती व मतदान जनजागृतीसाठी युवाशक्ती'या विषयावर विशेष