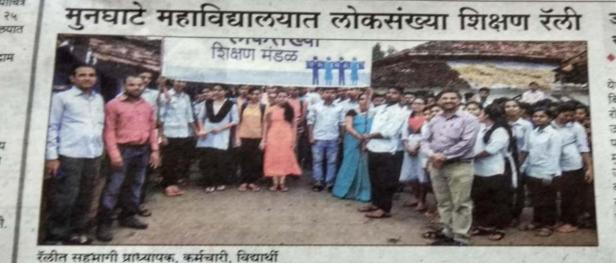

# गो. ना. मुनघाटे जयंतीदिनी रक्तदान शिबिर

गडचिरोली ब्यरो. शैक्षणिक व दंडकारण्य सांस्कृतिक विकास संशोधन संस्था गडचिरोली द्वारा संचालित श्री गोविदराव मुनघाटे कला व विज्ञान महाविद्यालय करखेडा येथील राष्ट्रीय सेवा योजना विभागाद्वारे दंडकारण्य शैक्षणिक संस्थेचे संस्थापक अध्यक्ष गोविंदराव मुनघाटे यांच्या जयंतीनिमित्त, 12 जानेवारी रोजी कोरोनाचे नियम पाळीत प्राचार्य डॉ. राजा मुनघाटे यांच्या प्रमुख उपस्थितीत भव्य रक्तदान, रक्तगट व हिमोग्लोबिन तपासणी शिबिर आयोजित करण्यात आले होते. याप्रसंगी महाविद्यालयाचे उपप्राचार्य पी.

एस. खोपे. जिल्हा सामान्य रुग्णालय गडचिरोली ब्लड बँकेचे प्रमोद देशमुख, राहल सिडाम, निलेश सोनवणे, उपजिल्हा रुग्णालय कुरखेडा येथील फार्मासिस्ट डॉ. हेमंत बोरकर, डॉ. स्नेहा कृपाल, एएनएम देवकी सुनतकर, राष्ट्रीय सेवा योजना विभाग प्रमुख डॉ. गुणवंत वडपल्लीवार, रासेयो सहाय्यक डॉ. रवींद्र विखार, सहाय्यक डॉ. संदीप निवडुंगे, सांस्कृतिक विभाग प्रमुख प्रा. नरेंद्र आरेकर, सर्व प्राध्यापक व शिक्षकेतर कर्मचारी उपस्थित होते. महाविद्यालयात दरवर्षी गो. ना. मुनघाटे यांच्या जयंतीनिमित्त रक्तदान शिबिर

# मुनघाटे महाविद्यालयाचा स्तुत्य उपक्रम

आयोजित करून महाविद्यालय सामाजिक सोबत राष्ट्रीय कर्तव्य जोपासत असते. जयंतीचे औचित्य साधून नेहरू युवा केंद्र गडचिरोलीद्वारे जलशक्ति यावर पोस्टर प्रदर्शन आयोजित करण्यात आले होते. रक्तदान शिबिरात आजी-माजी विद्यार्थ्यांनी रक्तदान केले. शिबिराच्या यशस्वीतेसाठी डॉ. गुणवंत वडपल्लीवार, रासेयो सहाव्यक डॉ. रवींद्र विखार, रासेयो सहाव्यक डॉ. संदीप निवडगे, प्रा. नरेंद्र आरेकर, सर्व प्राध्यापक व शिक्षकेतर कर्मचारी, रासेयो स्वयंसेवक, जयश्री प्रधान आर्दीनी सहकार्य केले.

### यांनी केले रक्तदान

यावेळी महाविद्यालयातील टोकेश कोल्हे, निखिल लेदे, मयूर ठाकरे, लोकेश हलामी, गोपाल मानकर, हिमांश कांबळे, साहिल बोदेले, कुणाल कुमरे, दिनित काचीनावार, चैताली गावंडे, घणवीर गुरनुले, महेश पेंदाम, राजकमार गजपल्ला, प्रवीण चौधरी, हर्षल धकाते, रोहित ठाकरे, सुशील चौधरी, अक्षय बोदेले, डॉ. गुणवंत वडपल्लीवार, डॉ. नयना वडपल्लीवार, भूषण बुद्धे, गणेश उरकुडे, राहुल बुद्धे, प्रीतम उर्डके, चंद्रदीपक बनसोड, आदींनी रक्तदान करून सामाजिक कर्तव्यासोबतच राष्ट्रीय कर्तव्य पार पाडले.