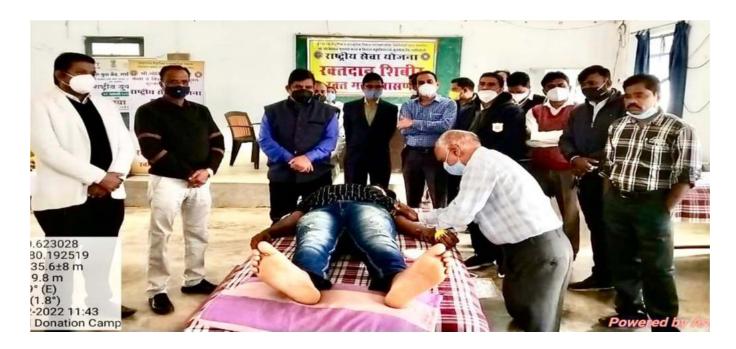

## **1. BLOOD DONATION CAMP & TESTING OF BLOOD GROUP**

# गो. ना. मुनघाटे जयंतीदिनी रक्तदान शिबिर

गडचिरोली ब्यरो. शैक्षणिक व दंडकारण्य सांस्कृतिक विकास संशोधन संस्था गडचिरोली द्वारा संचालित श्री गोविदराव मुनघाटे कला व विज्ञान महाविद्यालय करखेडा येथील राष्ट्रीय सेवा योजना विभागाद्वारे दंडकारण्य शैक्षणिक संस्थेचे संस्थापक अध्यक्ष गोविंदराव मुनघाटे यांच्या जयंतीनिमित्त, 12 जानेवारी रोजी कोरोनाचे नियम पाळीत प्राचार्य डॉ. राजा मुनघाटे यांच्या प्रमुख उपस्थितीत भव्य रक्तदान, रक्तगट व हिमोग्लोबिन तपासणी शिबिर आयोजित करण्यात आले होते. याप्रसंगी महाविद्यालयाचे उपप्राचार्य पी.

एस. खोपे. जिल्हा सामान्य रुग्णालय गडचिरोली ब्लड बँकेचे प्रमोद देशमुख, राहल सिडाम, निलेश सोनवणे, उपजिल्हा रुग्णालय कुरखेडा येथील फार्मासिस्ट डॉ. हेमंत बोरकर, डॉ. स्नेहा कृपाल, एएनएम देवकी सुनतकर, राष्ट्रीय सेवा योजना विभाग प्रमुख डॉ. गुणवंत वडपल्लीवार, रासेयो सहाय्यक डॉ. रवींद्र विखार, सहाय्यक डॉ. संदीप निवडुंगे, सांस्कृतिक विभाग प्रमुख प्रा. नरेंद्र आरेकर, सर्व प्राध्यापक व शिक्षकेतर कर्मचारी उपस्थित होते. महाविद्यालयात दरवर्षी गो. ना. मुनघाटे यांच्या जयंतीनिमित्त रक्तदान शिबिर