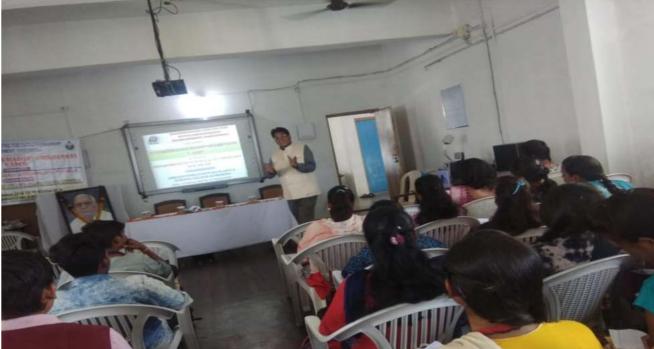

#### **1. TARUNYABHAN SHIBIR IN COLLABORATION WITH SEARCH GADCHIROLI**

# मुनघाटे महाविद्यालयातील तारूण्यभान शिबीराने युवांना दिला नवीन दृष्टीक

तीन दिवशीय तारूण्यभान शिबीरात विविध विषयावर करण्यात आले मार्गदर्शन लक्षणे, करणे व परिणाम ते होऊ आवश्यकता विषद

करखेडा • दंडकारण्य शैक्षणिक व सांस्कृतिक विकास संशोधन संस्था गडचिरोली द्वारा संचालित कुरखेडा येथील श्री गोविंदराव मुनघाटे कला व विज्ञान महाविद्यालयात राष्ट्रीय सेवा योजना विभाग, महिला अध्ययन केंद्र व सर्च संस्था गडचिरोली यांच्या संयुक्त विद्यमाने तीन दिवसीय तारुण्यमान शिबिर पार पडले. या शिबीराने युवांना नवीन दृष्टीकोण दिला.

नये म्हणून कोणती काळजी घ्यावी तारुण्यामध्ये अनेक शारीरिक व यावर विस्तृत मार्गदर्शन मान्यवरांनी मानसिक बदल होत असतात: दुपारच्या सत्रात मुलाने किंवा केले. व्यसनाधीनता, त्याचे त्याबद्दल त्यांची जाणीव तरुणांना मुलीने आपल्या जोडीदाराची दुष्परिणाम, कॅन्सरचे प्रकार, असणे आवश्यक असल्याचे मत निवड करताना केवळ सौंदयीवर कॅन्सरचे आकडेवारी विद्यार्थ्यांसमोर व्यक्त केले. कार्यक्रमाचे प्रास्ताविक भर न देता त्याच्या किंवा तिच्या विषद करण्यात आली. शेवटच्या राष्ट्रीय सेवा योजना विभाग प्रमुख मध्ये असणाऱ्या गुणांवर भर सत्रात विद्यार्थ्यांनी शिबीरात आलेले डॉ. गुणवंत वडपल्लीवार, संचालन आपले अनुमव कथन केले.

महाविद्यालयाचे

करताना प्रा. डॉ. रवींद्र विखार तर समारोपीय कार्यक्रमाचे अध्यक्ष उपस्थितांचे आभार महिला प्राचार्य हॉ. अध्ययन केंद्राच्या प्रमुख हॉ. राखी दुसऱ्या दिवशी वैवाहिक राजामाऊ मुनघाटे होते तर प्रमुख शंभरकर यांनी मानले. कार्यक्रम या शिबिराचे उद्घाटन सर्च साळुंखे होते तर प्रमुख अतिथी म्हणून आम्ही प्रकाश बीजे या स्फूर्तीगीताने जिवन व त्यामधील समस्या आणि अतिथी म्हणून उपप्राचार्य पी.एस. यशस्वी करण्यासाठी डॉ. संदीप त्यावर कशाप्रकारे मात करावी खोपे, ज्ञानेश्वर पाटील, सुनंदा निवडणे, आशिष बगमारे, राजेंद्र तीन दिवस चाललेल्या या शारीरिक, मानसिकव मावनिक बदल शिबिराच्या शेवटच्या दिवशी एड्स होते. प्राचार्य डॉ. राजाभाऊ मुनघाटे कर्मचारी यांनी मोलाचे सहकार्य