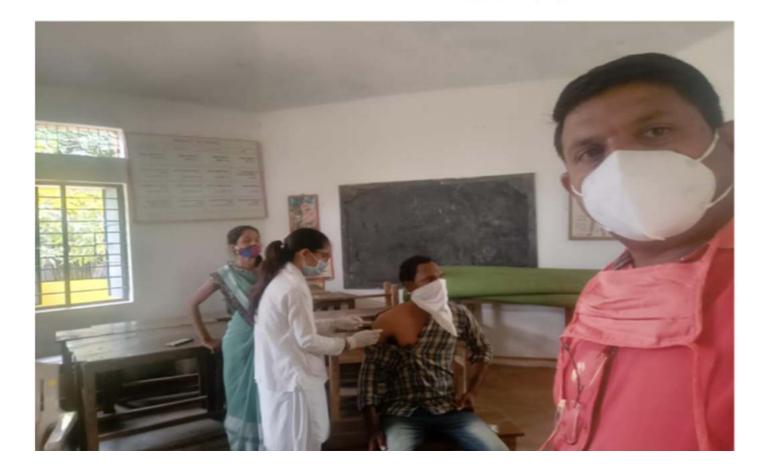

## **1. BLOOD DONATION CAMP & TESTING OF BLOOD GROUP**

# गो. ना. मुनघाटे जयंतीदिनी रक्तदान शिबिर

गडचिरोली ब्यरो. शैक्षणिक व दंडकारण्य सांस्कृतिक विकास संशोधन संस्था गडचिरोली द्वारा संचालित श्री गोविदराव मुनघाटे कला व विज्ञान महाविद्यालय करखेडा येथील राष्ट्रीय सेवा योजना विभागाद्वारे दंडकारण्य शैक्षणिक संस्थेचे संस्थापक अध्यक्ष गोविंदराव मुनघाटे यांच्या जयंतीनिमित्त, 12 जानेवारी रोजी कोरोनाचे नियम पाळीत प्राचार्य डॉ. राजा मुनघाटे यांच्या प्रमुख उपस्थितीत भव्य रक्तदान, रक्तगट व हिमोग्लोबिन तपासणी शिबिर आयोजित करण्यात आले होते. याप्रसंगी महाविद्यालयाचे उपप्राचार्य पी.

एस. खोपे. जिल्हा सामान्य रुग्णालय गडचिरोली ब्लड बँकेचे प्रमोद देशमुख, राहल सिडाम, निलेश सोनवणे, उपजिल्हा रुग्णालय कुरखेडा येथील फार्मासिस्ट डॉ. हेमंत बोरकर, डॉ. स्नेहा कृपाल, एएनएम देवकी सुनतकर, राष्ट्रीय सेवा योजना विभाग प्रमुख डॉ. गुणवंत वडपल्लीवार, रासेयो सहाय्यक डॉ. रवींद्र विखार, सहाय्यक डॉ. संदीप निवडुंगे, सांस्कृतिक विभाग प्रमुख प्रा. नरेंद्र आरेकर, सर्व प्राध्यापक व शिक्षकेतर कर्मचारी उपस्थित होते. महाविद्यालयात दरवर्षी गो. ना. मुनघाटे यांच्या जयंतीनिमित्त रक्तदान शिबिर