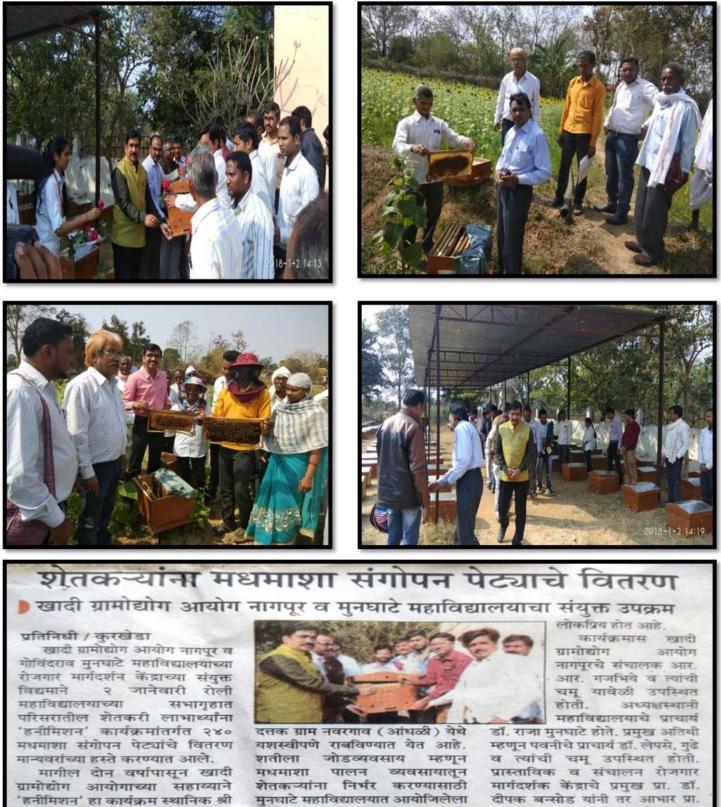

#### **1. DONATION OF LABOR (REPAIRING OF CANAL AT JAMBHULKHEDA)**

### प्रण्य**®नगरी** कालव्याच्या डागडुजीसाठी स्वयंसेवक सरसावले

अधिकारी यांच्या लक्षात आणून दिली. त्यांनी १०८ स्वयंसेवकांसोबत प्रत्यक्ष कालव्याच्या ठिकाणी जाऊन कालव्यात पडलेले दगड माती, धोंडे उचलले. कालव्यात साचलेली गाळ उपसा केला. त्यामुळे सिंचन तलावाचे पाणी थेट शेतकऱ्यांच्या शेतशिवारात जाऊन शेतकऱ्यांना आपल्या शेतीतील पिके घेण्यास निश्चितच मदत होणार आहे.

या कालव्यामुळे जांभुळखेडा व लगतच्या गोठणगाव, येरेंडी आदी परिसरातील शेतीला सुद्धा पाणी मिळण्यास मदत होणार आहे. या उपक्रमामुळे जांभूळखेडा व परिसरातील शेतकऱ्यांनी मुनघाटे महाविद्यालय व रासेयो स्वयंसेवकांचे आभार मानले. सदर रासेवो पथक प्राचार्य डॉ. राजाभाऊ मुनघाटे यांच्या मार्गदर्शनात कार्यक्रम अधिकारी डॉ. गुणवंत वडपल्लीवार, साहाय्यक कार्यक्रम अधिकारी प्रा.डॉ. रवींद्र विखार, डॉ. संदीप निवडंगे, डॉ. राखी शंभरकर, सरपंच नैताम, उपसरपंच गणपत बन्सोड, पोल्रीस पाटील नंदेश्वर, प्रल्हाद धोंडणे, वासुदेव दाजगाये, धनराज गहाणे यांच्या नेतृत्वात कालव्याचे काम करण्यात आले.

भियानांतर्गत वनकायद्यामुळे कालव्याचे काम खेडा येथे रखडले होते. मात्र गावकऱ्यांच्या आले आहे. प्रयत्नांनी शासनदरबारी रेटा लावून श्रमसंस्कृती पाठपुरावा करून सदर प्रश्न मार्गी जांभूळखेडा लागला. कालव्या तयार झाला. कव्याचे काम परंतु या कालव्यात आजुबाजुची हा सिंचन माती, दगड धोंडे पडून तो कालवा या दरम्यान बुजलेल्या स्थितीत होता. ही समस्या लाल. मात्र, गावकऱ्यांनी रोसेयो कार्यक्रम

शिबिर उन्नत भारत अभियानांतर्गत दत्तक ग्राम जांभूळखेडा येथे आयोजित करण्यात आले आहे. यामध्ये जाणिवेतून श्रमसंस्कृती रुजविण्याच्या अनुषंगाने जांभूळखेडा सिंचन तलावाच्या कालव्याचे काम हाती घेण्यात आले. हा सिंचन तलाव १९७९-८५ च्या दरम्यान तयार करण्यात आला. मात्र,

#### **पुण्य नगरी** / प्रतिनिधी

मुनघाटे महाविद्यालयातील

रासेयो विभागाचा उपक्रम

कुरखेडा : तालुक्यातील जांभूळखेडा सिंचन कालव्यामध्ये गाळ तसेच दगड धोंडे असल्याने शेतकऱ्यांना सिंचन करताना अडचणींचा सामना करावा लगत होता. ही समस्या लक्षात घेऊन श्री गोविंदराव मुनघाटे महाविद्यालयातील राष्ट्रीय सेवा योजना विभागाच्या स्वयंसेवकांनी कालव्याच्या डागडुजीसाठी पुढाकार घेतला. त्यामुळे शेतकऱ्यांच्या शेतीसाठी सुरळीतरित्या पाणी उपलब्ध होणार आहे.

या उपक्रमात श्री गोविंदराव मुनघाटे महाविद्यालयातील १०८ स्वयंसेवक, कार्यक्रम अधिकारी, ग्रामपंचायत पदाधिकाऱ्यांनी सहभाग घेतला. गोंडवाना विद्यापीठ गडचिरोली अंतर्गत कुरखेडा येथील श्री गोविंदराव मुनघाटे महाविद्यालयाचे 'जल्शाक्ती व मतदान जनजागृतीसाठी युवाशक्ती'या विषयावर विशेष