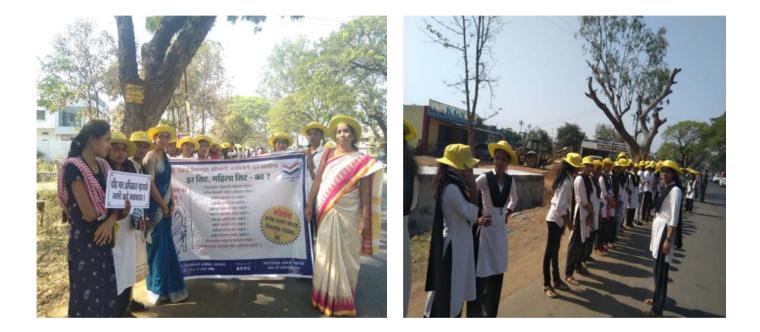

#### **GENDER SENSITIZATION**

#### **1. TARUNYABHAN SHIBIR IN COLLABORATION WITH SEARCH GADCHIROLI**

# मुनघाटे महाविद्यालयातील तारूण्यभान शिबीराने युवांना दिला नवीन दृष्टीक

तीन दिवशीय तारूण्यभान शिबीरात विविध विषयावर करण्यात आले मार्गदर्शन लक्षणे, करणे व परिणाम ते होऊ आवश्यकता विषद

करखेडा • दंडकारण्य शैक्षणिक व सांस्कृतिक विकास संशोधन संस्था गडचिरोली द्वारा संचालित कुरखेडा येथील श्री गोविंदराव मुनघाटे कला व विज्ञान महाविद्यालयात राष्ट्रीय सेवा योजना विभाग, महिला अध्ययन केंद्र व सर्च संस्था गडचिरोली यांच्या संयुक्त विद्यमाने तीन दिवसीय तारुण्यमान शिबिर पार पडले. या शिबीराने युवांना नवीन दृष्टीकोण दिला.