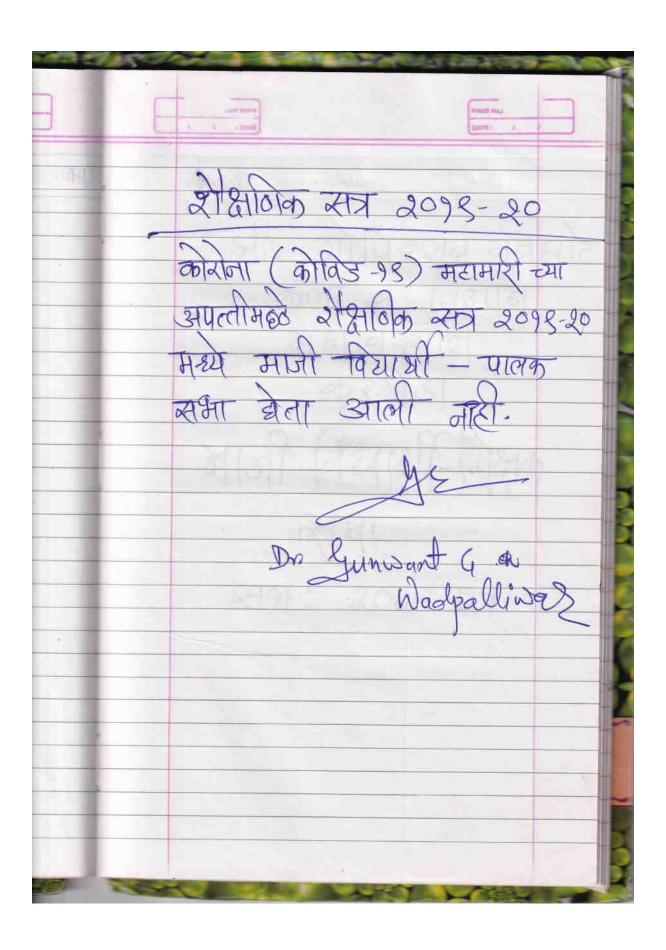

|                              |
|           |                                     |               |                      |                               |                   |                              |
|           |                                     |               |                      |                               |                   |                              |
|           |                                     |               |                      |                               |                   |                              |
|           |                                     |               |                      |                               |                   |                              |





# **ALUMNI MEET**

## **TEACHER -PARENT MEET**

2019-2020





**ALUMNI MEET** 

**TEACHER -PARENT MEET** 

2018-2019



# माजी विद्यार्थी सभा

खिकार्भ रीहा जिक व सांस्कृतीक विकास संशोधन संस्था, मडियारीकी द्वारा संय कित श्री मिरिश्व मुनदारि केला व विसारा महाविधालाम् कुरविडा नेर्घ भाम दिनांकः 23 मार्व २०१९ राजी दुपरी १.०० वाजना माजा - विघानी समा आयोजी व करमात्र आली होतीः

महा विद्यालयात्या थास्कृतीक समागृहान पार पडलेला या यत्रेमा महाविधालप्राये प्रापार्थ आद्राविष् र डा. राजात्राषु मुनश्रि याख्य अख्यस्मानी होते. सत्ता महिवधानम्य उपमानामे मा कोचे व मा डॉ. सोक्के यर न्या माजी बिद्यार्थी मेडकिये अध्यक्ष. श्री मनोन दुनेद्वार, उपाछाक्ष अंड दाऊद्यंरीत्रा सरस्य भी अप्रेम हिंकरे, भी प्रपुर्यन्ते भी राकेस माजारकर भी, असून सोई भी बाजा छाडे कु सपमा निनीरमार क आफरा द्राय उपस्मित होते. वरित मान्यवरीला अमुख अपाक्षित. या प्यित्रेता हमर असलेला बहुयेया मानी विद्यापी