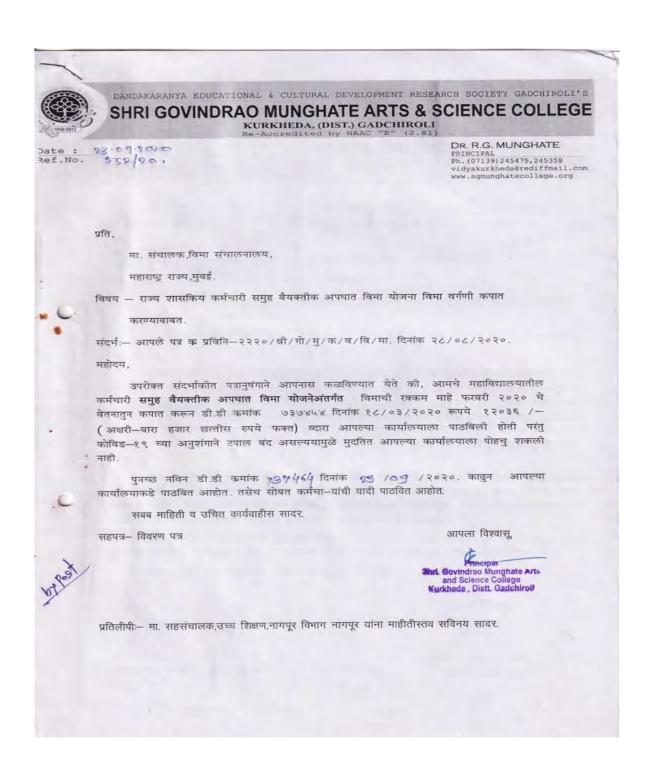

## 6.3.1. The institution has effective welfare measures and Performance Appraisal System for teaching and non-teaching staff

**1.The institution has effective welfare measures for teaching and non-teaching staff** The teaching and non-teaching staff are the foundation of the college and the college management and leadership work proactively to ensure their wellbeing by setting up effective welfare measures.

The institution has effective welfare measures for teaching and non-teaching staff.

- 1. Health insurance.
- 2. Medical Leave & Maternity leave for eligible staff members
- 3. Faculty members and non-teaching are eligible for Earned Leave
- 4. Gym is also accessible for the staff.
- 5. Employee gets fees concession for their ward.
- 6. Internet and free Wi-Fi facilities are also available in campus for staff
- 7. Summer and Winter Vacations for faculty members
- 8. Automation of attendance and leave using biometric system.
- 9. Gratuity for the employees of the institution
- 10. All the staff members are treated on par with each other in obtaining benefits from the institution.