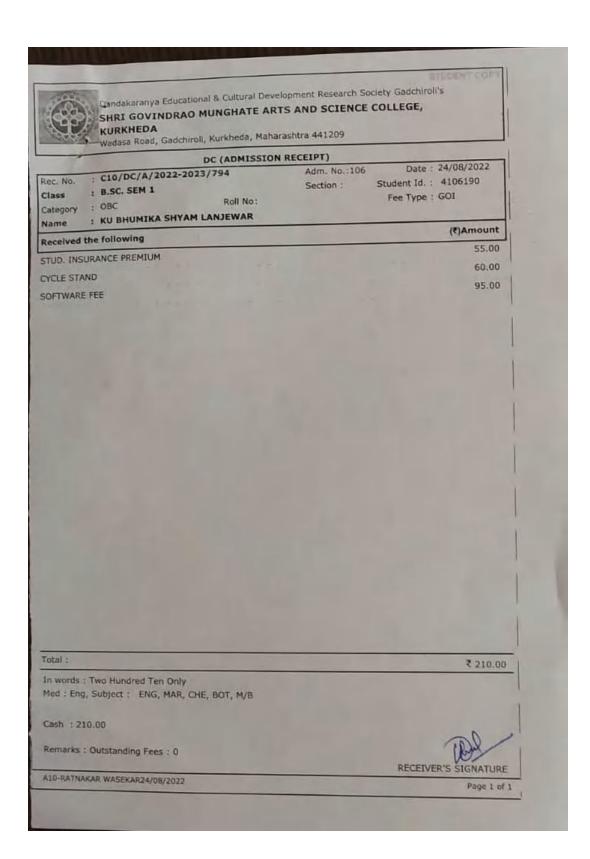

The institution has effective welfare measures for teaching and non-teaching staff.

- 1. Health insurance.
- 2. Medical Leave & Maternity leave for eligible staff members
- 3. Faculty members and non-teaching are eligible for Earned Leave
- 4. Gym is also accessible for the staff.
- 5. Employee gets fees concession for their ward.
- 6. Internet and free Wi-Fi facilities are also available in campus for staff
- 7. Summer and Winter Vacations for faculty members
- 8. Automation of attendance and leave using biometric system.
- 9. Gratuity for the employees of the institution
- 10. All the staff members are treated on par with each other in obtaining benefits from the institution.

In a nutshell, the Institution strives hard to keep our staff happy and healthy.

Amongst other facilities as detailed below, the college proactively set up a Quarantine Centre with the support of the Government in 2020 in which around 50 persons from 8 different villages stayed for 7 days each and availed home like facilities away from home. **Child Care Leave**: Child Care Leave is granted to female Government servants to look