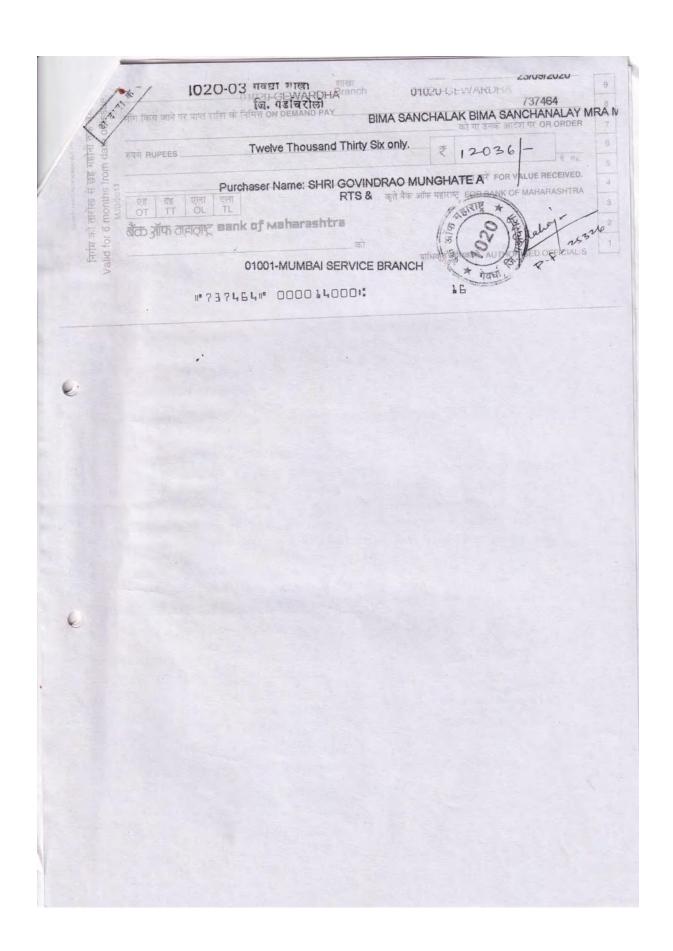

## 6.3.1. The institution has effective welfare measures and Performance Appraisal System for teaching and non-teaching staff

**1.The institution has effective welfare measures for teaching and non-teaching staff** The teaching and non-teaching staff are the foundation of the college and the college management and leadership work proactively to ensure their wellbeing by setting up effective welfare measures.

The institution has effective welfare measures for teaching and non-teaching staff.

- 1. Health insurance.
- 2. Medical Leave & Maternity leave for eligible staff members
- 3. Faculty members and non-teaching are eligible for Earned Leave
- 4. Gym is also accessible for the staff.
- 5. Employee gets fees concession for their ward.
- 6. Internet and free Wi-Fi facilities are also available in campus for staff
- 7. Summer and Winter Vacations for faculty members
- 8. Automation of attendance and leave using biometric system.
- 9. Gratuity for the employees of the institution
- 10. All the staff members are treated on par with each other in obtaining benefits from the institution.