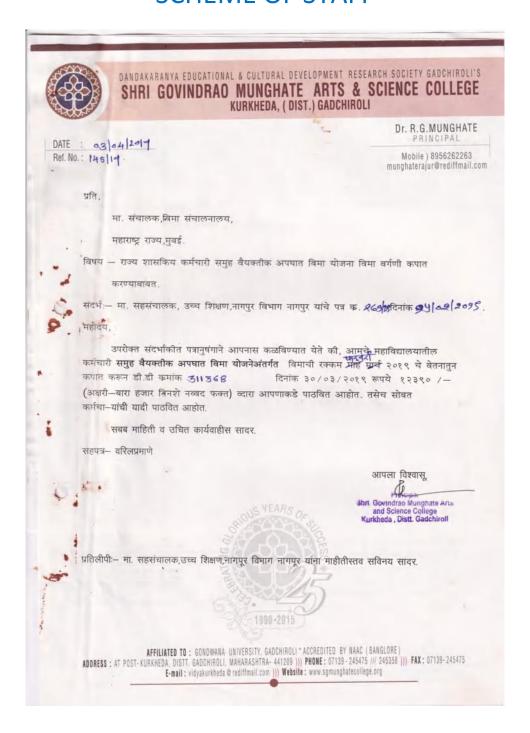

## 6.3.1. The institution has effective welfare measures and Performance Appraisal System for teaching and non-teaching staff

**1.The institution has effective welfare measures for teaching and non-teaching staff** The teaching and non-teaching staff are the foundation of the college and the college management and leadership work proactively to ensure their wellbeing by setting up effective welfare measures.

The institution has effective welfare measures for teaching and non-teaching staff.

- 1. Health insurance.
- 2. Medical Leave & Maternity leave for eligible staff members
- 3. Faculty members and non-teaching are eligible for Earned Leave
- 4. Gym is also accessible for the staff.
- 5. Employee gets fees concession for their ward.
- 6. Internet and free Wi-Fi facilities are also available in campus for staff
- 7. Summer and Winter Vacations for faculty members
- 8. Automation of attendance and leave using biometric system.
- 9. Gratuity for the employees of the institution
- 10. All the staff members are treated on par with each other in obtaining benefits from the institution.