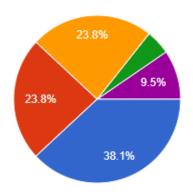

#### 1. ALUMNI FEEDBACK FORM 2017-18

#### Shree Govindrao Munghate Arts & Science College, Kurkheda Dist. Gadchiroli

| 2017<br>Dear,      |                                 |                | rs / Alumni feedb                                                                                                                                            |                         | rections   | for fur             | ther im             | provem   | ent o |
|--------------------|---------------------------------|----------------|--------------------------------------------------------------------------------------------------------------------------------------------------------------|-------------------------|------------|---------------------|---------------------|----------|-------|
| the institute. Y   | our valuable inputs will        | help us to imp | an fill up this Feedback Form and giv<br>prove the quality of academic programs<br>योगदानाचे आगरी आगारी आहोत. आगर<br>भाहेत. आपला अभिग्राय मोददून शैक्षणिक द् | and approach to enha    | ince the   | credibi<br>शैक्षणिक | lity of t<br>कार्यक | he insti | tute. |
| Name of th<br>ਜ਼ਾਕ | e Alumni/ Parent                | Chang          | gdeo Faye                                                                                                                                                    | 7 57                    | 1:11       | TY                  |                     | 73       | 13    |
| Degree<br>पदवी     | B.A./B                          | . Sc           | M.A./M.Sc.                                                                                                                                                   |                         | Other      | / इतर               |                     |          |       |
| Branch<br>शाखा     | Art's                           |                |                                                                                                                                                              |                         |            |                     |                     |          |       |
| Passing Ye         | ear 2007-08                     |                |                                                                                                                                                              |                         |            |                     |                     | 12/31    | 16    |
|                    |                                 | P              | rofessional Details व्यवसायीक                                                                                                                                | माहिती                  |            |                     |                     |          |       |
| Organizatio        | on Name                         |                |                                                                                                                                                              |                         |            |                     |                     |          |       |
| Designatio         |                                 | litical        |                                                                                                                                                              |                         |            |                     |                     |          |       |
|                    | Mobile No. At-                  | Post           | Kurkhedo. mob-                                                                                                                                               | - 942363                | 210        | 64                  | ,                   |          |       |
|                    |                                 | महाविद्यालयाच  | Good 2-Good 3-Satisfactory,<br>या आमच्या शैक्षणिक संस्थेचे एकुण्य मुल्यम<br>वांगला ३) समाधानकारक ४)असमाधानकारक                                               | ापण खालील निकषाद्वारे व | हरा<br>रा) | N                   |                     |          |       |
| Sr.                | Details                         |                |                                                                                                                                                              | 1/220                   | 1          | 2                   | 3                   | 4        |       |
| 1                  | Admission Procedu               | ıre प्रवेश प्र | क्रेया                                                                                                                                                       |                         | ~          |                     |                     | 5        |       |
| 2                  | Fee structure फी                | 1011           | State / Falle                                                                                                                                                | 13 7                    | 111        | 161                 | ~                   | 11-1     |       |
|                    | Environment पर्यावर             |                | ETTE : STE                                                                                                                                                   | 11/11/                  | /          |                     | 1                   | 100      |       |
| 4                  | Infrastructure & La             | b facilities   | पायाभूत सुविधा आणि लॅब सुविधा                                                                                                                                | -                       |            | /                   | 4                   |          |       |
| 5                  | Faculty अध्यापक                 |                |                                                                                                                                                              | 1-1-1-1                 | /          |                     |                     |          |       |
| 6                  | Project Guidance স              | कल्प मार्गदर्श | н 🚶                                                                                                                                                          | PULL BL                 | 34         | ~                   | 1.10                |          | 1     |
| 7                  | Quality of support              | material अ     | ाधार सामग्री गुणवत्ता                                                                                                                                        | 918 17                  | 173        |                     | /                   | 1/3      | V     |
| 8                  | Training & Placeme              | ent प्रशिक्षण  | व रोजगार                                                                                                                                                     | 1                       |            | N                   | ~                   |          | -     |
| 9                  | Library ग्रंथालय                |                |                                                                                                                                                              |                         | ~          |                     |                     |          | -     |
| 10                 | Canteen Facilities <sup>3</sup> | कॅटीन सुविधा   |                                                                                                                                                              |                         | ~          |                     |                     |          | -     |
| 11                 | Hostel Facilities वस            |                |                                                                                                                                                              |                         |            | ~                   |                     |          | -     |
| 12                 | Alumni/Parents As               | sociation      | माजी विद्यार्थी / पालक संघटना                                                                                                                                |                         | -          |                     |                     |          |       |