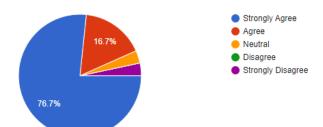

c year, the college has started online feedback system. We have collected online feedback from our alumni students. Nine-point scale feedback form on the curriculum is development. We have received total 30 Alumni from designed Shri Govindrao Munghate Arts and Science College, Kurkheda Dist. Gadchiroli.

### Best experience and remarkable memory:-

They recollect the friendly teachers and homely atmosphere of the college. They miss the college day, activity and sport events. They do not forget the warmth of relation between students and teachers.

### Suggestion-

- More alumni involvement in college event
- Improvement in college canteen
- Need RO water for drinking
- Campus should more WI- FI connectivity

#### **Need of Syllabus updation**

#### Need of syllabus updation

30 responses



| Strongly Agree    | 76.70% |
|-------------------|--------|
| Agree             | 16.70% |
| Neutral           | 3.30%  |
| Disagree          | 0.00 % |
| Strongly Disagree | 3.30%  |

## Course content is interesting

#### Course content is interesting

30 responses



| Strongly Agree    | 16.70% |
|-------------------|--------|
| Agree             | 33.30% |
| Neutral           | 26.70% |
| Disagree          | 13.30% |
| Strongly Disagree | 10.00% |

### Course curriculum intellectually stimulate you

#### Course curriculum intellectually stimulate you

30 responses



| Strongly Agree    | 26.70% |
|-------------------|--------|
| Agree             | 33.30% |
| Neutral           | 23.30% |
| Disagree          | 6.70%  |
| Strongly Disagree | 10.00% |

### Course curriculum fulfilli