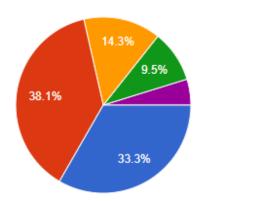

| 14.30% |
| Strongly Disagree | 4.80%  |

# Programmer's outcome of the syllabi is well defined





| Strongly Agree    | 38.10% |
|-------------------|--------|
| Agree             | 23.80% |
| Neutral           | 23.80% |
| Disagree          | 4.80%  |
| Strongly Disagree | 9.50%  |

#### Curriculum having good academic flexibility





| Strongly Agree    | 52.40% |
|-------------------|--------|
| Agree             | 23.80% |
| Neutral           | 14.30% |
| Disagree          | 9.50%  |
| Strongly Disagree | 0.00%  |

#### The course content fulfills the need





| Strongly Agree    | 42.90% |
|-------------------|--------|
| Agree             | 47.60% |
| Neutral           | 9.50%  |
| Disagree          | 0.00%  |
| Strongly Disagree | 0.00%  |

# Need of review of the syllabus





| Strongly Agree    | 33.30% |
|-------------------|--------|
| Agree             | 38.10% |
| Neutral           | 14.30% |
| Disagree          | 9.50%  |
| Strongly Disagree | 4.80%  |

#### Curriculum enhanced employability





| Strongly Agree    | 33.30% |
|-------------------|--------|
| Agree             | 33.30% |
| Neutral           | 14.30% |
| Disagree          | 14.30% |
| Strongly Disagree | 4.80%  |

# The curriculum provide opportunity for the conducting research related to the theoretical activities





| Strongly Agree    | 57.10% |
|-------------------|--------|
| Agree             | 23.80% |
| Neutral           | 9.50%  |
| Disagree          | 4.80%  |
| Strongly Disagree | 4.80%  |
|                   |        |

#### The curriculum has on focus on skill developmen