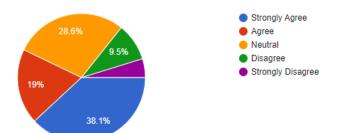

teachers. Eight-point scale feedback form on the curriculum is development. We have received total 21 teachers from Shri Govindrao Munghate Arts and Science College, Kurkheda Dist. Gadchiroli.

#### Current syllabus is need based

#### Current syllabus is need based

21 responses



| Strongly Agree    | 38.10%  |
|-------------------|---------|
| Agree             | 9.50%   |
| Neutral           | 23.80 % |
| Disagree          | 4.80 %  |
| Strongly Disagree | 23.80%  |

#### **Curriculum having Current Content**

21 responses



| Strongly Agree    | 52.40%  |
|-------------------|---------|
| Agree             | 19.00%  |
| Neutral           | 14.30 % |
| Disagree          | 9.50 %  |
| Strongly Disagree | 4.80%   |

# Programmer's outcome of the syllabi is well defined

21 responses



| Strongly Agree    | 38.10% |
|-------------------|--------|
| Agree             | 19.00% |
| Neutral           | 28.60% |
| Disagree          | 9.50%  |
| Strongly Disagree | 4.80%  |

#### Curriculum having good academic flexibility

21 responses



| Strongly Agree    | 23.80% |
|-------------------|--------|
| Agree             | 42.90% |
| Neutral           | 9.50%  |
| Disagree          | 14.30% |
| Strongly Disagree | 9.50%  |

#### The course content fulfills the need

21 responses



| Strongly Agree    | 38.10% |
|-------------------|--------|
| Agree             | 38.10% |
| Neutral           | 14.30% |
| Disagree          | 4.80%  |
| Strongly Disagree | 4.80%  |

#### Need of review of the syllabus



| Strongly Agree    | 28.60% |
|-------------------|--------|
| Agree