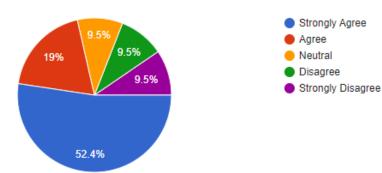

|                |                  |                   |                |                |                            |



# Feedback Analysis from Teachers to Curriculum 2021-22

The Teaches are the most important stakeholders of Higher Education systems. The interest and participation of students at all levels in both internal quality assurance and external quality assurance have to play a central role. From the current academic year, the college has started online feedback system. We have collected online feedback from our teachers. Ten-point scale feedback form on the curriculum is development. We have received total 21 teachers from Shri. Govindrao Munghate Arts and Science College, Kurkheda Dist. Gadchiroli.

#### The curriculum is as per the need of syllabus

21 responses



| Strongly Agree    | 52.40% |
|-------------------|--------|
| Agree             | 19.00% |
| Neutral           | 9.50%  |
| Disagree          | 9.50%  |
| Strongly Disagree | 9.50%  |

#### **Curriculum having Current Content**





| Strongly Agree    | 38.10% |
|-------------------|--------|
| Agree             | 28.60% |
| Neutral           | 14.30% |
| Disagree          | 14.30% |
| Strongly Disagree | 4.80%  |

# Programmer's outcome of the syllabi is well defined





| Strongly Agree    | 38.10% |
|-------------------|--------|
| Agree             | 23.80% |
| Neutral           | 23.80% |
| Disagree          | 4.80%  |
| Strongly Disagree | 9.50%  |

#### Curriculum having good academic flexibility





| Strongly Agree    | 52.40% |
|-------------------|--------|
| Agree