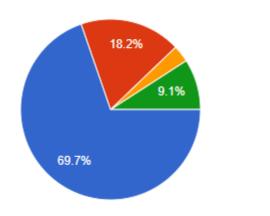

ngly Agree | No   | lThanks |
| ASICCC | Juli Oligiy Agree | Judingly Agree | Agreed | INCULIAL | July Te      | Judingly Agree | 1110 | HIIGHNS |



# Feedback Analysis from Alumni Student 2021-22

The Alumni students are the most important stakeholders of Higher Education systems. The interest and participation of students at all levels in both internal quality assurance and external quality assurance have to play a central role. From the current academic year, the college has started online feedback system. We have collected online feedback from our alumni students. Eleven-point scale feedback form on the curriculum is development. We have received total 33 Alumni from designed Shri Govindrao Munghate Arts and Science College, Kurkheda Dist. Gadchiroli.

#### Need of Syllabus updation





| 69.70% |
|--------|
| 18.20% |
| 3.00%  |
| 9.10 % |
| 0.00%  |
|        |

#### **Course content is interesting**





| Strongly Agree    | 39.40% |
|-------------------|--------|
| Agree             | 36.40% |
| Neutral           | 15.20% |
| Disagree          | 06.10% |
| Strongly Disagree | 03.00% |

# Course curriculum intellectually stimulate you



| Strongly Agree    | 57.60% |
|-------------------|--------|
| Agree             | 21.20% |
| Neutral           | 12.10% |
| Disagree          | 06.10% |
| Strongly Disagree | 03.00% |

#### Course curriculum fulfilling your expectation





| Strongly Agree    | 60.60% |
|-------------------|--------|
| Agree             | 21.20% |
| Neutral           | 09.10% |
| Disagree          | 9.10%  |
| Strongly Disagree | 0.00%  |

####