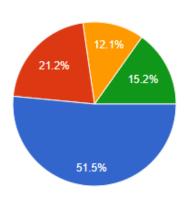

#### 1. ALUMNI FEEDBACK FORM 2017-18

#### Shree Govindrao Munghate Arts & Science College, Kurkheda Dist. Gadchiroli

| 2017<br>Dear,      |                                 |                | rs / Alumni feedb                                                                                                                                            |                         | rections   | for fur             | ther im             | provem   | ent o |
|--------------------|---------------------------------|----------------|--------------------------------------------------------------------------------------------------------------------------------------------------------------|-------------------------|------------|---------------------|---------------------|----------|-------|
| the institute. Y   | our valuable inputs will        | help us to imp | an fill up this Feedback Form and giv<br>prove the quality of academic programs<br>योगदानाचे आगरी आगारी आहोत. आगर<br>भाहेत. आपला अभिग्राय मोददून शैक्षणिक द् | and approach to enha    | ince the   | credibi<br>शैक्षणिक | lity of t<br>कार्यक | he insti | tute. |
| Name of th<br>ਜ਼ਾਕ | e Alumni/ Parent                | Chang          | gdeo Faye                                                                                                                                                    | 7 57                    | 1:11       | TY                  |                     | 73       | 13    |
| Degree<br>पदवी     | B.A./B                          | . Sc           | M.A./M.Sc.                                                                                                                                                   |                         | Other      | / इतर               |                     |          |       |
| Branch<br>शाखा     | Art's                           |                |                                                                                                                                                              |                         |            |                     |                     |          |       |
| Passing Ye         | ear 2007-08                     |                |                                                                                                                                                              |                         |            |                     |                     | 12/31    | 16    |
|                    |                                 | P              | rofessional Details व्यवसायीक                                                                                                                                | माहिती                  |            |                     |                     |          |       |
| Organizatio        | on Name                         |                |                                                                                                                                                              |                         |            |                     |                     |          |       |
| Designatio         |                                 | litical        |                                                                                                                                                              |                         |            |                     |                     |          |       |
|                    | Mobile No. At-                  | Post           | Kurkhedo. mob-                                                                                                                                               | - 942363                | 210        | 64                  | ,                   |          |       |
|                    |                                 | महाविद्यालयाच  | Good 2-Good 3-Satisfactory,<br>या आमच्या शैक्षणिक संस्थेचे एकुण्य मुल्यम<br>वांगला ३) समाधानकारक ४)असमाधानकारक                                               | ापण खालील निकषाद्वारे व | हरा<br>रा) | N                   |                     |          |       |
| Sr.                | Details                         |                |                                                                                                                                                              | 1/220                   | 1          | 2                   | 3                   | 4        |       |
| 1                  | Admission Procedu               | ıre प्रवेश प्र | क्रेया                                                                                                                                                       |                         | ~          |                     |                     | 5        |       |
| 2                  | Fee structure फी                | 1011           | State / Falle                                                                                                                                                | 13 7                    | 111        | 161                 | ~                   | 11-1     |       |
|                    | Environment पर्यावर             |                | ETTE : STE                                                                                                                                                   | 11/11/                  | /          |                     | 1                   | 100      |       |
| 4                  | Infrastructure & La             | b facilities   | पायाभूत सुविधा आणि लॅब सुविधा                                                                                                                                | -                       |            | /                   | 4                   |          |       |
| 5                  | Faculty अध्यापक                 |                |                                                                                                                                                              | 1-1-1-1                 | /          |                     |                     |          |       |
| 6                  | Project Guidance স              | कल्प मार्गदर्श | н 🚶                                                                                                                                                          | PULL BL                 | 34         | ~                   | 1.10                |          | 1     |
| 7                  | Quality of support              | material अ     | ाधार सामग्री गुणवत्ता                                                                                                                                        | 918 17                  | 173        |                     | /                   | 1/3      | V     |
| 8                  | Training & Placeme              | ent प्रशिक्षण  | व रोजगार                                                                                                                                                     | 1                       |            | N                   | ~                   |          | -     |
| 9                  | Library ग्रंथालय                |                |                                                                                                                                                              |                         | ~          |                     |                     |          | -     |
| 10                 | Canteen Facilities <sup>3</sup> | कॅटीन सुविधा   |                                                                                                                                                              |                         | ~          |                     |                     |          | -     |
| 11                 | Hostel Facilities वस            |                |                                                                                                                                                              |                         |            | ~                   |                     |          | -     |
| 12                 | Alumni/Parents As               | sociation      | माजी विद्यार्थी / पालक संघटना                                                                                                                                |                         | -          |                     |                     |          |       |