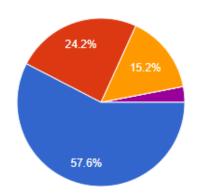

#### 1. ALUMNI FEEDBACK FORM 2017-18

#### Shree Govindrao Munghate Arts & Science College, Kurkheda Dist. Gadchiroli

| 2017<br>Dear,      |                                 |                | rs / Alumni feedb                                                                                                                                            |                         | rections   | for fur             | ther im             | provem   | ent o |
|--------------------|---------------------------------|----------------|--------------------------------------------------------------------------------------------------------------------------------------------------------------|-------------------------|------------|---------------------|---------------------|----------|-------|
| the institute. Y   | our valuable inputs will        | help us to imp | an fill up this Feedback Form and giv<br>prove the quality of academic programs<br>योगदानाचे आगरी आगारी आहोत. आगर<br>भाहेत. आपला अभिग्राय मोददून शैक्षणिक द् | and approach to enha    | ince the   | credibi<br>शैक्षणिक | lity of t<br>कार्यक | he insti | tute. |
| Name of th<br>ਜ਼ਾਕ | e Alumni/ Parent                | Chang          | gdeo Faye                                                                                                                                                    | 7 57                    | 1:11       | TY                  |                     | 73       | 13    |
| Degree<br>पदवी     | B.A./B                          | . Sc           | M.A./M.Sc.                                                                                                                                                   |                         | Other      | / इतर               |                     |          |       |
| Branch<br>शाखा     | Art's                           |                |                                                                                                                                                              |                         |            |                     |                     |          |       |
| Passing Ye         | ear 2007-08                     |                |                                                                                                                                                              |                         |            |                     |                     | 12/31    | 16    |
|                    |                                 | P              | rofessional Details व्यवसायीक                                                                                                                                | माहिती                  |            |                     |                     |          |       |
| Organizatio        | on Name                         |                |                                                                                                                                                              |                         |            |                     |                     |          |       |
| Designatio         |                                 | litical        |                                                                                                                                                              |                         |            |                     |                     |          |       |
|                    | Mobile No. At-                  | Post           | Kurkhedo. mob-                                                                                                                                               | - 942363                | 210        | 64                  | ,                   |          |       |
|                    |                                 | महाविद्यालयाच  | Good 2-Good 3-Satisfactory,<br>या आमच्या शैक्षणिक संस्थेचे एकुण्य मुल्यम<br>वांगला ३) समाधानकारक ४)असमाधानकारक                                               | ापण खालील निकषाद्वारे व | हरा<br>रा) | N                   |                     |          |       |
| Sr.                | Details                         |                |                                                                                                                                                              | 1/220                   | 1          | 2                   | 3                   | 4        |       |
| 1                  | Admission Procedu               | ıre प्रवेश प्र | क्रेया                                                                                                                                                       |                         | ~          |                     |                     | 5        |       |
| 2                  | Fee structure फी                | 1011           | State / Falle                                                                                                                                                | 13 7                    | 111        | 161                 | ~                   | 11-1     |       |
|                    | Environment पर्यावर             |                | ETTE : STE                                                                                                                                                   | 11/11/                  | /          |                     | 1                   | 100      |       |
| 4                  | Infrastructure & La             | b facilities   | पायाभूत सुविधा आणि लॅब सुविधा                                                                                                                                | -                       |            | /                   | 4                   |          |       |
| 5                  | Faculty अध्यापक                 |                |                                                                                                                                                              | 1-1-1-1                 | /          |                     |                     |          |       |
| 6                  | Project Guidance স              | कल्प मार्गदर्श | н 🚶                                                                                                                                                          | PULL BL                 | 34         | ~                   | 1.10                |          | 1     |
| 7                  | Quality of support              | material अ     | ाधार सामग्री गुणवत्ता                                                                                                                                        | 918 17                  | 173        |                     | /                   | 1/3      | V     |
| 8                  | Training & Placeme              | ent प्रशिक्षण  | व रोजगार                                                                                                                                                     | 1                       |            | N                   | ~                   |          | -     |
| 9                  | Library ग्रंथालय                |                |                                                                                                                                                              |                         | ~          |                     |                     |          | -     |
| 10                 | Canteen Facilities <sup>3</sup> | कॅटीन सुविधा   |                                                                                                                                                              |                         | ~          |                     |                     |          | -     |
| 11                 | Hostel Facilities वस            |                |                                                                                                                                                              |                         |            | ~                   |                     |          | -     |
| 12                 | Alumni/Parents As               | sociation      | माजी विद्यार्थी / पालक संघटना                                                                                                                                |                         | -          |                     |                     |          |       |