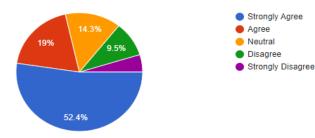

st and participation of students at all levels in both internal quality assurance and external quality assurance have to play a central role. From the current academic year, the college has started online feedback system. We have collected online feedback from our teachers. Eight-point scale feedback form on the curriculum is development. We have received total 21 teachers from Shri Govindrao Munghate Arts and Science College, Kurkheda Dist. Gadchiroli.

#### Current syllabus is need based

#### Current syllabus is need based

21 responses



| Strongly Agree    | 38.10%  |
|-------------------|---------|
| Agree             | 9.50%   |
| Neutral           | 23.80 % |
| Disagree          | 4.80 %  |
| Strongly Disagree | 23.80%  |

#### **Curriculum having Current Content**

21 responses



| Strongly Agree    | 52.40%  |
|-------------------|---------|
| Agree             | 19.00%  |
| Neutral           | 14.30 % |
| Disagree          | 9.50 %  |
| Strongly Disagree | 4.80%   |

# Programmer's outcome of the syllabi is well defined

21 responses



| Strongly Agree    | 38.10% |
|-------------------|--------|
| Agree             | 19.00% |
| Neutral           | 28.60% |
| Disagree          | 9.50%  |
| Strongly Disagree | 4.80%  |

#### Curriculum having good academic flexibility

21 responses



| Strongly Agree    | 23.80% |
|-------------------|--------|
| Agree             | 42.90% |
| Neutral           | 9.50%  |
| Disagree          | 14.30% |
| Strongly Disagree | 9.50%  |

#### The course content fulfills the need

21 responses



| Strongly Agree    | 38.10% |
|---