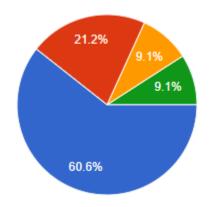

#### 1. ALUMNI FEEDBACK FORM 2017-18

#### Shree Govindrao Munghate Arts & Science College, Kurkheda Dist. Gadchiroli

| 2017<br>Dear,      |                                 |                | rs / Alumni feedb                                                                                                                                            |                         | rections   | for fur             | ther im             | provem   | ent o |
|--------------------|---------------------------------|----------------|--------------------------------------------------------------------------------------------------------------------------------------------------------------|-------------------------|------------|---------------------|---------------------|----------|-------|
| the institute. Y   | our valuable inputs will        | help us to imp | an fill up this Feedback Form and giv<br>prove the quality of academic programs<br>योगदानाचे आगरी आगारी आहोत. आगर<br>भाहेत. आपला अभिग्राय मोददून शैक्षणिक द् | and approach to enha    | ince the   | credibi<br>शैक्षणिक | lity of t<br>कार्यक | he insti | tute. |
| Name of th<br>ਜ਼ਾਕ | e Alumni/ Parent                | Chang          | gdeo Faye                                                                                                                                                    | 7 57                    | 1:11       | TY                  |                     | 73       | 13    |
| Degree<br>पदवी     | B.A./B                          | . Sc           | M.A./M.Sc.                                                                                                                                                   |                         | Other      | / इतर               |                     |          |       |
| Branch<br>शाखा     | Art's                           |                |                                                                                                                                                              |                         |            |                     |                     |          |       |
| Passing Ye         | ear 2007-08                     |                |                                                                                                                                                              |                         |            |                     |                     | 12/31    | 16    |
|                    |                                 | P              | rofessional Details व्यवसायीक                                                                                                                                | माहिती                  |            |                     |                     |          |       |
| Organizatio        | on Name                         |                |                                                                                                                                                              |                         |            |                     |                     |          |       |
| Designatio         |                                 | litical        |                                                                                                                                                              |                         |            |                     |                     |          |       |
|                    | Mobile No. At-                  | Post           | Kurkhedo. mob-                                                                                                                                               | - 942363                | 210        | 64                  | ,                   |          |       |
|                    |                                 | महाविद्यालयाच  | Good 2-Good 3-Satisfactory,<br>या आमच्या शैक्षणिक संस्थेचे एकुण्य मुल्यम<br>वांगला ३) समाधानकारक ४)असमाधानकारक                                               | ापण खालील निकषाद्वारे व | हरा<br>रा) | N                   |                     |          |       |
| Sr.                | Details                         |                |                                                                                                                                                              | 1/220                   | 1          | 2                   | 3                   | 4        |       |
| 1                  | Admission Procedu               | ıre प्रवेश प्र | क्रेया                                                                                                                                                       |                         | ~          |                     |                     | 5        |       |
| 2                  | Fee structure फी                | 1011           | State / Falle                                                                                                                                                | 13 7                    | 111        | 161                 | ~                   | 11-1     |       |
|                    | Environment पर्यावर             |                | ETTE : STE                                                                                                                                                   | 11/11/                  | /          |                     | 1                   | 100      |       |
| 4                  | Infrastructure & La             | b facilities   | पायाभूत सुविधा आणि लॅब सुविधा                                                                                                                                | -                       |            | /                   | 4                   |          |       |
| 5                  | Faculty अध्यापक                 |                |                                                                                                                                                              | 1-1-1-1                 | /          |                     |                     |          |       |
| 6                  | Project Guidance স              | कल्प मार्गदर्श | н 🚶                                                                                                                                                          | PULL BL                 | 34         | ~                   | 1.10                |          | 1     |
| 7                  | Quality of support              | material अ     | ाधार सामग्री गुणवत्ता                                                                                                                                        | 918 17                  | 173        |                     | /                   | 1/3      | V     |
| 8                  | Training & Placeme              | ent प्रशिक्षण  | व रोजगार                                                                                                                                                     | 1                       |            | N                   | ~                   |          | -     |
| 9                  | Library ग्रंथालय                |                |                                                                                                                                                              |                         | ~          |                     |                     |          | -     |
| 10                 | Canteen Facilities <sup>3</sup> | कॅटीन सुविधा   |                                                                                                                                                              |                         | ~          |                     |                     |          | -     |
| 11                 | Hostel Facilities वस            |                |                                                                                                                                                              |                         |            | ~                   |                     |          | -     |
| 12                 | Alumni/Parents As               | sociation      | माजी विद्यार्थी / पालक संघटना                                                                                                                                |                         | -          |                     |                     |          |       |