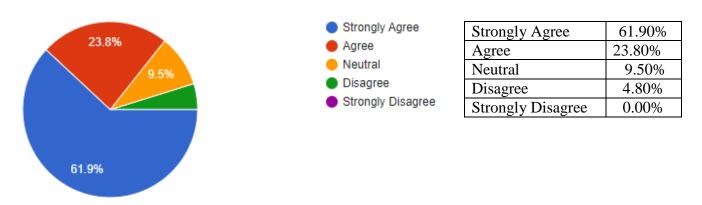

| Strongly Agree    | 33.30% |
|-------------------|--------|
| Agree             | 38.10% |
| Neutral           | 14.30% |
| Disagree          | 9.50%  |
| Strongly Disagree | 4.80%  |

#### Curriculum enhanced employability





| Strongly Agree    | 33.30% |
|-------------------|--------|
| Agree             | 33.30% |
| Neutral           | 14.30% |
| Disagree          | 14.30% |
| Strongly Disagree | 4.80%  |

# The curriculum provide opportunity for the conducting research related to the theoretical activities





| Strongly Agree    | 57.10% |
|-------------------|--------|
| Agree             | 23.80% |
| Neutral           | 9.50%  |
| Disagree          | 4.80%  |
| Strongly Disagree | 4.80%  |
|                   |        |

#### The curriculum has on focus on skill development



The opinion of the faculty member are taken in to account during curriculum revision



# **Taken Action Report**

- They requested for updating the e-resources and books in the library based on

  That they we created a list books and e-resources which are relevant to teaching.
- CCTV camera for security was the additional comment from faculty and
   Installed in appropriate places