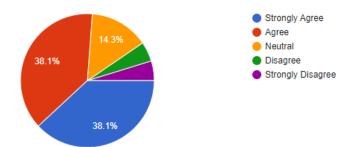

ing Current Content**

21 responses



| Strongly Agree    | 52.40%  |
|-------------------|---------|
| Agree             | 19.00%  |
| Neutral           | 14.30 % |
| Disagree          | 9.50 %  |
| Strongly Disagree | 4.80%   |

# Programmer's outcome of the syllabi is well defined

21 responses



| Strongly Agree    | 38.10% |
|-------------------|--------|
| Agree             | 19.00% |
| Neutral           | 28.60% |
| Disagree          | 9.50%  |
| Strongly Disagree | 4.80%  |

#### Curriculum having good academic flexibility

21 responses



| Strongly Agree    | 23.80% |
|-------------------|--------|
| Agree             | 42.90% |
| Neutral           | 9.50%  |
| Disagree          | 14.30% |
| Strongly Disagree | 9.50%  |

#### The course content fulfills the need

21 responses



| Strongly Agree    | 38.10% |
|-------------------|--------|
| Agree             | 38.10% |
| Neutral           | 14.30% |
| Disagree          | 4.80%  |
| Strongly Disagree | 4.80%  |

#### Need of review of the syllabus



| Strongly Agree    | 28.60% |
|-------------------|--------|
| Agree             | 42.90% |
| Neutral           | 4.80%  |
| Disagree          | 19.00% |
| Strongly Disagree | 4.80%  |

#### Curriculum enhanced employability





| Strongly Agree    | 23.80% |
|-------------------|--------|
| Agree             | 38.10% |
| Neutral           | 19.00% |
| Disagree          | 9.50%  |
| Strongly Disagree | 9.50%  |

#### **Action Taken Report**

As the syllabus is framed by affiliating university, the college is not allowed to make change in the syllabus. The suggesti