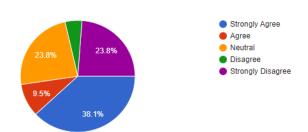

he college has installed RO water system.
- The college provided new WI-FI connectivity in the campus

# 14. FEEDBACK ANALYSIS FROM TEACHER TO CURRICULUM

# 2020-21

The Teaches are the most important stakeholders of Higher Education systems. The interest and participation of students at all levels in both internal quality assurance and external quality assurance have to play a central role. From the current academic year, the college has started online feedback system. We have collected online feedback from our teachers. Eight-point scale feedback form on the curriculum is development. We have received total 21 teachers from Shri Govindrao Munghate Arts and Science College, Kurkheda Dist. Gadchiroli.

#### Current syllabus is need based

#### Current syllabus is need based

21 responses



| Strongly Agree    | 38.10%  |
|-------------------|---------|
| Agree             | 9.50%   |
| Neutral           | 23.80 % |
| Disagree          | 4.80 %  |
| Strongly Disagree | 23.80%  |

#### **Curriculum having Current Content**

21 responses



| Strongly Agree    | 52.40%  |
|-------------------|---------|
| Agree             | 19.00%  |
| Neutral           | 14.30 % |
| Disagree          | 9.50 %  |
| Strongly Disagree | 4.80%   |

# Programmer's outcome of the syllabi is well defined

21 responses



| Strongly Agree    | 38.10% |
|-------------------|--------|
| Agree             | 19.00% |
| Neutral           | 28.60% |
| Disagree          | 9.50%  |
| Strongly Disagree | 4.80%  |

#### Curriculum having good academic flexibility

21 responses



| Strongly Agree    | 23.80%