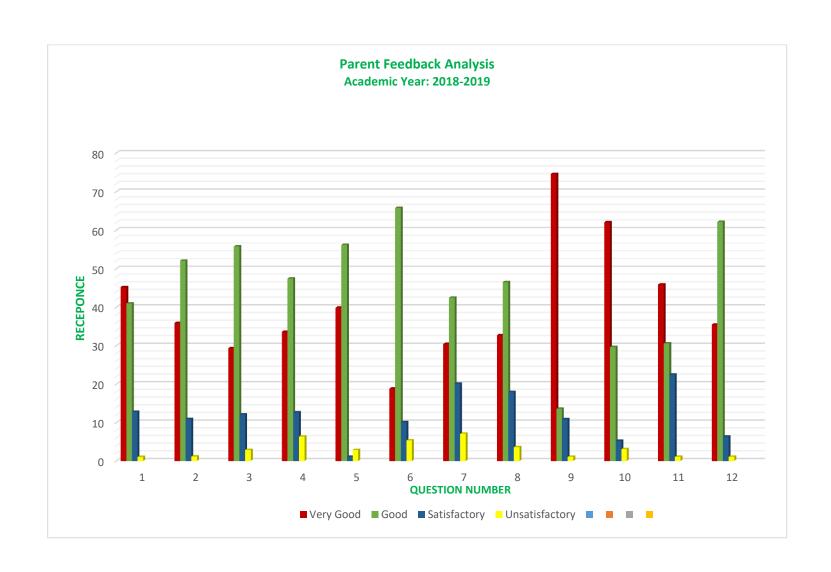

# INDEX

| SR. NO. | YEARS   | EVIDENCES                                         | INDEX |
|---------|---------|---------------------------------------------------|-------|
| 1       |         | ALUMNI FEEDBACK FORM AND ANALYSIS                 | 01    |
| 2       |         | PARENT FEEDBACK FORM AND ANALYSIS                 | 10    |
| 3       |         | STUDENT FEEDBACK FORM AND ANALYSIS                | 17    |
| 4       | 2017-18 | TEACHERS FEEDBACK FORM ON CURRICULUM AND ANALYSIS | 25    |
| 5       |         | ACTION TAKEN REPORT AND ANALYSIS                  | 30    |
|         |         |                                                   |       |
| 6       |         | ALUMNI FEEDBACK FORM AND ANALYSIS                 | 31    |
| 7       |         | PARENT FEEDBACK FORM AND ANALYSIS                 | 39    |
| 8       | 2018-19 | STUDENT FEEDBACK FORM AND ANALYSIS                | 47    |
| 9       |         | TEACHERS FEEDBACK FORM ON CURRICULUM AND ANALYSIS | 55    |
| 10      |         | ACTION TAKEN REPORT                               | 62    |
|         |         |                                                   |       |
| 11      | 2019-20 | Dada Not Available Due to Covid- 19 Pandemic      | 63    |
|         |         |                                                   |       |
| 12      |         | ALUMNI FEEDBACK FORM AND ANALYSIS                 | 64    |
| 13      | 2020-21 | TEACHERS FEEDBACK FORM ON CURRICULUM AND ANALYSIS | 72    |
| 14      | 2020 21 | STUDENT FEEDBACK FORM ON INSTITUTION AND ANALYSIS | 86    |
|         |         |                                                   |       |
| 15      |         | ALUMNI FEEDBACK FORM AND ANALYSIS                 | 94    |
| 16      |         | STUDENT FEEDBACK FORM ON INSTITUTION AND ANALYSIS | 106   |
| 17      | 2021-22 | TEACHERS FEEDBACK FORM ON CURRICULUM AND ANALYSIS | 115   |
|         | l       |                                                   |       |