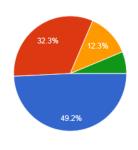

ies 65 responses





| Excellent(5)      | 61.5 % |
|-------------------|--------|
| Good(3)           | 27.7 % |
| Average(2)        | 7.7 %  |
| Below Average (0) | 3.1 %  |
|                   |        |

#### **Classroom Facilities**

#### Classroom Facilities

64 responses





| Excellent(5)      | 37.5 % |
|-------------------|--------|
| Good(3)           | 48.4 % |
| Average(2)        | 12.5 % |
| Below Average (0) | 1.6 %  |

# **Sports Facilities**

#### Sports Facilities

64 responses



| Excellent(5)      | 42.2 % |
|-------------------|--------|
| Good(3)           | 34.4 % |
| Average(2)        | 21.9 % |
| Below Average (0) | 1.6 %  |

# Co-Curricular Activities (NSS, Cultural Activities etc.)

#### Co-Curricular Activities (NSS, Cultural Activities etc..)

65 responses





| Excellent(5)      | 49.2 % |
|-------------------|--------|
| Good(3)           | 32.3 % |
| Average(2)        | 12.3 % |
| Below Average (0) | 6.2 %  |

# **Vehicle Parking Facilities**

#### Vehicle Parking Facilities



|   | Excellent(5)      |
|---|-------------------|
| • | Good(3)           |
| • | Average(2)        |
| • | Below Average (0) |

| Excellent(5)      | 35.9 % |
|-------------------|--------|
| Good(3)           | 46.9 % |
| Average(2)        | 10.9 % |
| Below Average (0) | 6.3 %  |

#### **Canteen Facilities**

#### Canteen Facilities

65 responses





| Excellent(5)      | 26.2 % |
|-------------------|--------|
| Good(3)           | 46.2 % |
| Average(2)        | 23.1 % |
| Below Average (0) | 4.6 %  |

# **Campus Environment**

#### Campus Environment

65 re