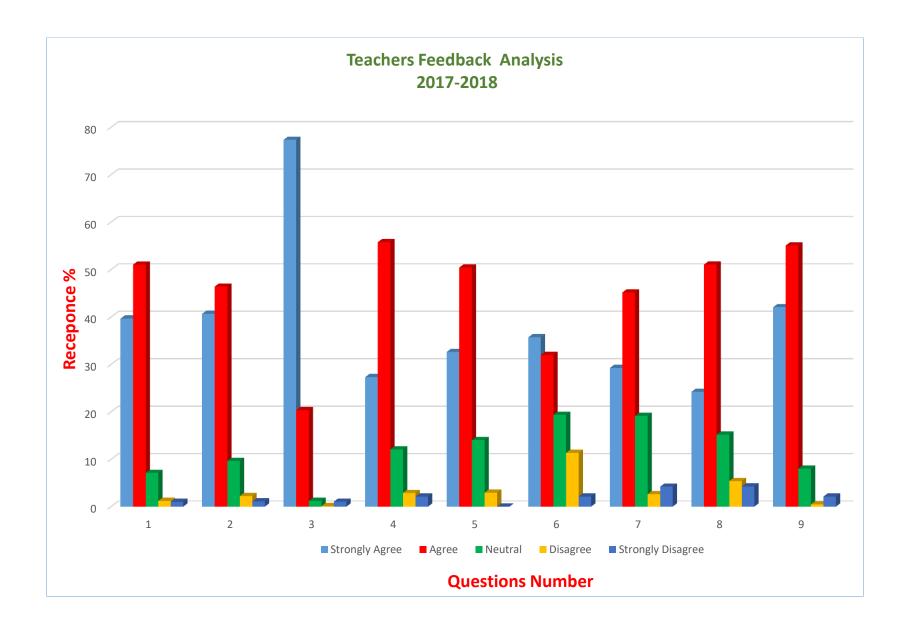

ty                              | 27.31 | 55.75 | 12.07 | 2.87  | 2.10 |
|----|--------------------------------------------------------------------------|-------|-------|-------|-------|------|
| 5. | The course content<br>2fulfills the need of<br>students                  | 32.62 | 50.43 | 14.02 | 2.93  | 0.00 |
| 6. | Need of review of the syllabus                                           | 35.72 | 32.00 | 19.36 | 11.32 | 2.12 |
| 7. | Curriculum enhanced employability                                        | 29.25 | 45.17 | 19.10 | 2.60  | 4.20 |
| 8. | Is the syllabus designed for the preparation of Competitive examination? | 24.22 | 51.05 | 15.16 | 5.39  | 4.25 |
| 9. | The curriculum has focus on skill development.                           | 42.05 | 55.06 | 08.00 | 0.46  | 2.12 |





# Shri Govindrao Munghate Arts and Science College Kurkheda 2017-18

# **Action Taken Report**

The analyses of overall feedback of students that are majority of students are happy with overall performance of institution. Few students have issue on some facts of syllabus, efficient teaching and evaluation process. Departmental meeting has been carried out to fixed the problem and issue and decision have been taken

As Shri Govindrao Munghate Arts and Science College, Kurkheda is not affiliated college; it doesn't have a direct role in review and revision of the existing programme structure and academic syllabus. The college however plays as indirect role as many of its staff members of board of studies.

The analysis of the feedback obtained from parent and alumni. In which the alumni