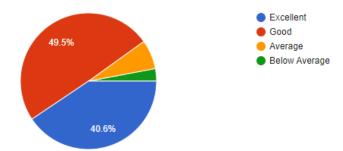

llected offline feedback from our under graduate third year students and post graduate students. A special Fourteen-point scale feedback form on the curriculum is development. We have received total 101 B. A. III, B. Sc. III and M.A II students online feedback on the syllabus of the various programmers designed by the Shri Govindrao Munghate Arts and Science College, Kurkheda Dist, Gadchiroli.

#### Suggestion:-

- More sport event
- More books for home landing on library card
- Song and dance competition do separately
- A good and spacious canteen
- More table and chair in library

#### **Teaching Faculty**





| Excellent     | 53.50 % |
|---------------|---------|
| Good          | 44.60 % |
| Average       | 1.00 %  |
| Below Average | 1.00 %  |

# **Library Faculty**

101 responses



| Excellent     | 40.6%  |
|---------------|--------|
| Good          | 49.5 % |
| Average       | 6.90 % |
| Below Average | 3.00 % |

#### **Reading Room facilities**

101 responses



| Excellent     | 37.6%  | 40.6%  |
|---------------|--------|--------|
| Good          | 50.5 % | 49.5 % |
| Average       | 7.90 % | 6.90 % |
| Below Average | 4.00 % | 3.00 % |

#### **Classroom facilities**

101 responses



| Excellent(5)      | 43.6%  |
|-------------------|--------|
| Good(3)           | 49.5 % |
| Average(2)        | 5.00 % |
| Below Average (0) | 2 00 % |

#### **Vehicle Parking Facilities**

#### 101 responses



| Excellent     | 40.6%   |
|---------------|---------|
| Good          | 41.6 %  |
| Average       | 15.80 % |
| Below Average | 2.00 %  |

#### **Canteen Facilities*