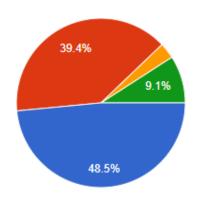

|
| Strongly Disagree | 03.00% |

# Course curriculum intellectually stimulate you



| Strongly Agree    | 57.60% |
|-------------------|--------|
| Agree             | 21.20% |
| Neutral           | 12.10% |
| Disagree          | 06.10% |
| Strongly Disagree | 03.00% |

#### Course curriculum fulfilling your expectation





| Strongly Agree    | 60.60% |
|-------------------|--------|
| Agree             | 21.20% |
| Neutral           | 09.10% |
| Disagree          | 9.10%  |
| Strongly Disagree | 0.00%  |

#### Programme help in developing personality



| Strongly Agree    | 45.50% |
|-------------------|--------|
| Agree             | 37.90% |
| Neutral           | 10.30% |
| Disagree          | 13.80% |
| Strongly Disagree | 0.00%  |

#### **Course meet contemporary requirements**





| Strongly Agree    | 48.50% |
|-------------------|--------|
| Agree             | 39.40% |
| Neutral           | 3.10%  |
| Disagree          | 9.10%  |
| Strongly Disagree | 0.00%  |
|                   |        |

#### Reading material regarding curriculum is easily available





| Strongly Agree    | 51.50% |
|-------------------|--------|
| Agree             | 21.20% |
| Neutral           | 12.10% |
| Disagree          | 15.2%  |
| Strongly Disagree | 0.00%  |

# Syllabus enhance employability



| Strongly Agree    | 48.50% |
|-------------------|--------|
| Agree             | 30.30% |
| Neutral           | 6.10%  |
| Disagree          | 12.1%  |
| Strongly Disagree | 3.00%  |

#### Handling of student's grievance





| Strongly Agree    | 57.60% |
|-------------------|------