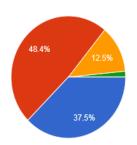

ost graduate students. A special Nineteen-point scale feedback form on the curriculum is development. We have received total 65 student's online feedback on the syllabus of the various programmes designed by the Shri Govindrao Munghate Arts and Science College, Kurkheda Dist. Gadchiroli.

#### **Teaching Faculty**



| Excellent(5)      | 58.5 % |
|-------------------|--------|
| Good(3)           | 36.9 % |
| Average(2)        | 3.1 %  |
| Below Average (0) | 1.5 %  |

#### **Library Facilities**

Library Facilities 65 responses





| Excellent(5)      | 61.5 % |
|-------------------|--------|
| Good(3)           | 27.7 % |
| Average(2)        | 7.7 %  |
| Below Average (0) | 3.1 %  |
|                   |        |

#### **Classroom Facilities**

#### Classroom Facilities

64 responses





| Excellent(5)      | 37.5 % |
|-------------------|--------|
| Good(3)           | 48.4 % |
| Average(2)        | 12.5 % |
| Below Average (0) | 1.6 %  |

# **Sports Facilities**

#### Sports Facilities

64 responses



| Excellent(5)      | 42.2 % |
|-------------------|--------|
| Good(3)           | 34.4 % |
| Average(2)        | 21.9 % |
| Below Average (0) | 1.6 %  |

# Co-Curricular Activities (NSS, Cultural Activities etc.)

#### Co-Curricular Activities (NSS, Cultural Activities etc..)

65 responses





| Excellent(5)      | 49.2 % |
|-------------------|--------|
| Good(3)           | 32.3 % |
| Average(2)        | 12.3 % |
| Below Average (0) | 6.2 %  |

# **Vehicle Parking Facilities**

#### Vehicle Parking Facilities



|   | Excellent(5)      |
|---|-------------------|