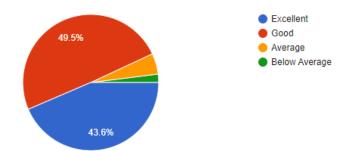

- More sport event
- More books for home landing on library card
- Song and dance competition do separately
- A good and spacious canteen
- More table and chair in library

#### **Teaching Faculty**





| Excellent     | 53.50 % |
|---------------|---------|
| Good          | 44.60 % |
| Average       | 1.00 %  |
| Below Average | 1.00 %  |

# **Library Faculty**

101 responses



| Excellent     | 40.6%  |
|---------------|--------|
| Good          | 49.5 % |
| Average       | 6.90 % |
| Below Average | 3.00 % |

#### **Reading Room facilities**

101 responses



| Excellent     | 37.6%  | 40.6%  |
|---------------|--------|--------|
| Good          | 50.5 % | 49.5 % |
| Average       | 7.90 % | 6.90 % |
| Below Average | 4.00 % | 3.00 % |

#### **Classroom facilities**

101 responses



| Excellent(5)      | 43.6%  |
|-------------------|--------|
| Good(3)           | 49.5 % |
| Average(2)        | 5.00 % |
| Below Average (0) | 2 00 % |

#### **Vehicle Parking Facilities**

#### 101 responses



| Excellent     | 40.6%   |
|---------------|---------|
| Good          | 41.6 %  |
| Average       | 15.80 % |
| Below Average | 2.00 %  |

#### **Canteen Facilities**

101 responses



| Excellent     | 31.7%  |
|---------------|--------|
| Good          | 44.6 % |
| Average       | 22.8 % |
| Below Average | 1.00 % |

N. S. S. Activities

101 responses



| Excellent     | 28.7%  |
|---------------|--------|
| Good          | 60.4%  |
| Average       | 4.00%  |
| Below Average | 6.90 % |

# **Sport Activities**

101 responses



| Excellent     | 29.70% |
|---------------|-