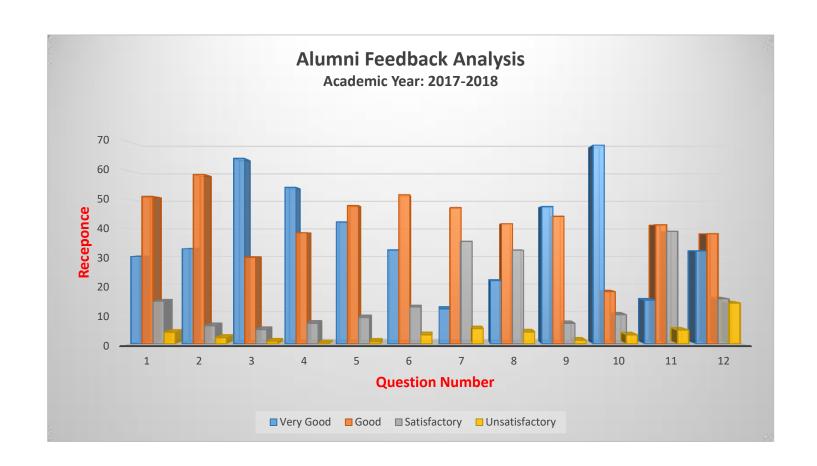

शन                              | 32.48     | 51.59  | 12.75        | 3.18               |

| 7  | Quality of support material आधार<br>सामग्री गुणवत्ता        | 12.15 | 47.12 | 35.48 | 5.25  |
|----|-------------------------------------------------------------|-------|-------|-------|-------|
| 8  | Training & Placement प्रशिक्षण व<br>रोजगार                  | 21.87 | 41.54 | 32.41 | 4.18  |
| 9  | Library ग्रंथालय                                            | 47.50 | 44.13 | 7.12  | 1.25  |
| 10 | Canteen Facilities कँटीन सुविधा                             | 68.72 | 18.06 | 10.12 | 3.10  |
| 12 | Hostel Facilities वसतिगृहात सुविधा                          | 15.12 | 41.18 | 38.95 | 4.75  |
| 13 | Alumni/Parents Association माजी<br>विद्यार्थी / पालक संघटना | 32.15 | 38.12 | 15.56 | 14.17 |



### 2. Parent Feedback form 2017-18

|                        |                                                                                             |                                                                                                                    |                                                                                                                                                         | up this Feedback Form a<br>ne quality of academic pr                                                                    |                                                          |                                                |                   |                   |                  |       |    |
|------------------------|-----------------------------------------