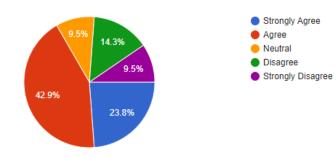

is need based

21 responses



| Strongly Agree    | 38.10%  |
|-------------------|---------|
| Agree             | 9.50%   |
| Neutral           | 23.80 % |
| Disagree          | 4.80 %  |
| Strongly Disagree | 23.80%  |

#### **Curriculum having Current Content**

21 responses



| Strongly Agree    | 52.40%  |
|-------------------|---------|
| Agree             | 19.00%  |
| Neutral           | 14.30 % |
| Disagree          | 9.50 %  |
| Strongly Disagree | 4.80%   |

# Programmer's outcome of the syllabi is well defined

21 responses



| Strongly Agree    | 38.10% |
|-------------------|--------|
| Agree             | 19.00% |
| Neutral           | 28.60% |
| Disagree          | 9.50%  |
| Strongly Disagree | 4.80%  |

#### Curriculum having good academic flexibility

21 responses



| Strongly Agree    | 23.80% |
|-------------------|--------|
| Agree             | 42.90% |
| Neutral           | 9.50%  |
| Disagree          | 14.30% |
| Strongly Disagree | 9.50%  |

#### The course content fulfills the need

21 responses



| Strongly Agree    | 38.10% |
|-------------------|--------|
| Agree             | 38.10% |
| Neutral           | 14.30% |
| Disagree          | 4.80%  |
| Strongly Disagree | 4.80%  |

#### Need of review of the syllabus



| Strongly Agree    | 28.60% |
|-------------------|--------|
| Agree             | 42.90% |
| Neutral           | 4.80%  |
| Disagree          | 19.00% |
| Strongly Disagree | 4.80%  |

#### Curriculum enhanced employability





| Strongly Agree    | 23.80% |
|-------------------|--------|
| Agree             | 38.10% |
|