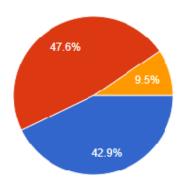

|
| Strongly Disagree | 9.50%  |

#### **Curriculum having Current Content**





| Strongly Agree    | 38.10% |
|-------------------|--------|
| Agree             | 28.60% |
| Neutral           | 14.30% |
| Disagree          | 14.30% |
| Strongly Disagree | 4.80%  |

# Programmer's outcome of the syllabi is well defined





| Strongly Agree    | 38.10% |
|-------------------|--------|
| Agree             | 23.80% |
| Neutral           | 23.80% |
| Disagree          | 4.80%  |
| Strongly Disagree | 9.50%  |

#### Curriculum having good academic flexibility





| Strongly Agree    | 52.40% |
|-------------------|--------|
| Agree             | 23.80% |
| Neutral           | 14.30% |
| Disagree          | 9.50%  |
| Strongly Disagree | 0.00%  |

#### The course content fulfills the need





| Strongly Agree    | 42.90% |
|-------------------|--------|
| Agree             | 47.60% |
| Neutral           | 9.50%  |
| Disagree          | 0.00%  |
| Strongly Disagree | 0.00%  |

# Need of review of the syllabus





| Strongly Agree    | 33.30% |
|-------------------|--------|
| Agree             | 38.10% |
| Neutral           | 14.30% |
| Disagree          | 9.50%  |
| Strongly Disagree | 4.80%  |

#### Curriculum enhanced employability





| Strongly Agree    | 33.30% |
|-------------------|--------|
| Agree             | 33.30% |
| Neutral           | 14.30% |
| Disagree          | 14.30% |
| Strongly Disagree | 4.80%  |

# The curriculum provide opportunity for the conducting research related to the theoretical activities





| Strongly Agree    | 57.10% |
|-------------