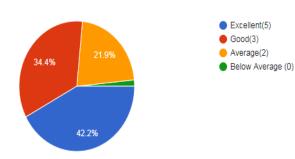

rao Munghate Arts and Science College, Kurkheda Dist. Gadchiroli.

#### **Teaching Faculty**



| Excellent(5)      | 58.5 % |
|-------------------|--------|
| Good(3)           | 36.9 % |
| Average(2)        | 3.1 %  |
| Below Average (0) | 1.5 %  |

#### **Library Facilities**

Library Facilities 65 responses





| Excellent(5)      | 61.5 % |
|-------------------|--------|
| Good(3)           | 27.7 % |
| Average(2)        | 7.7 %  |
| Below Average (0) | 3.1 %  |
|                   |        |

#### **Classroom Facilities**

#### Classroom Facilities

64 responses





| Excellent(5)      | 37.5 % |
|-------------------|--------|
| Good(3)           | 48.4 % |
| Average(2)        | 12.5 % |
| Below Average (0) | 1.6 %  |

# **Sports Facilities**

#### Sports Facilities

64 responses



| Excellent(5)      | 42.2 % |
|-------------------|--------|
| Good(3)           | 34.4 % |
| Average(2)        | 21.9 % |
| Below Average (0) | 1.6 %  |

# Co-Curricular Activities (NSS, Cultural Activities etc.)

#### Co-Curricular Activities (NSS, Cultural Activities etc..)

65 responses





| Excellent(5)      | 49.2 % |
|-------------------|--------|
| Good(3)           | 32.3 % |
| Average(2)        | 12.3 % |
| Below Average (0) | 6.2 %  |

# **Vehicle Parking Facilities**

#### Vehicle Parking Facilities



|   | Excellent(5)      |
|---|-------------------|
| • | Good(3)           |
| • | Average(2)        |
| • | Below Average (0) |

| Excellent(5)      | 35.9 % |
|-------------------|--------|
| Good(3)           | 46.9 % |
| Average(2)        | 10.9 % |
| Below Average (0)