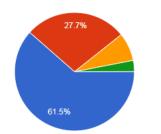

levels in both internal quality assurance and external quality assurance have to play a central role. From the current academic year, the college has started online system. We have collected online feedback from our under graduate third year students and final post graduate students. A special Nineteen-point scale feedback form on the curriculum is development. We have received total 65 student's online feedback on the syllabus of the various programmes designed by the Shri Govindrao Munghate Arts and Science College, Kurkheda Dist. Gadchiroli.

#### **Teaching Faculty**



| Excellent(5)      | 58.5 % |
|-------------------|--------|
| Good(3)           | 36.9 % |
| Average(2)        | 3.1 %  |
| Below Average (0) | 1.5 %  |

#### **Library Facilities**

Library Facilities 65 responses





| Excellent(5)      | 61.5 % |
|-------------------|--------|
| Good(3)           | 27.7 % |
| Average(2)        | 7.7 %  |
| Below Average (0) | 3.1 %  |
|                   |        |

#### **Classroom Facilities**

#### Classroom Facilities

64 responses





| Excellent(5)      | 37.5 % |
|-------------------|--------|
| Good(3)           | 48.4 % |
| Average(2)        | 12.5 % |
| Below Average (0) | 1.6 %  |

# **Sports Facilities**

#### Sports Facilities

64 responses



| Excellent(5)      | 42.2 % |
|-------------------|--------|
| Good(3)           | 34.4 % |
| Average(2)        | 21.9 % |
| Below Average (0) | 1.6 %  |

# Co-Curricular Activities (NSS, Cultural Activities etc.)

#### Co-Curricular Activities (NSS, Cultural Activities etc..)

65 responses





| Excellent(5)