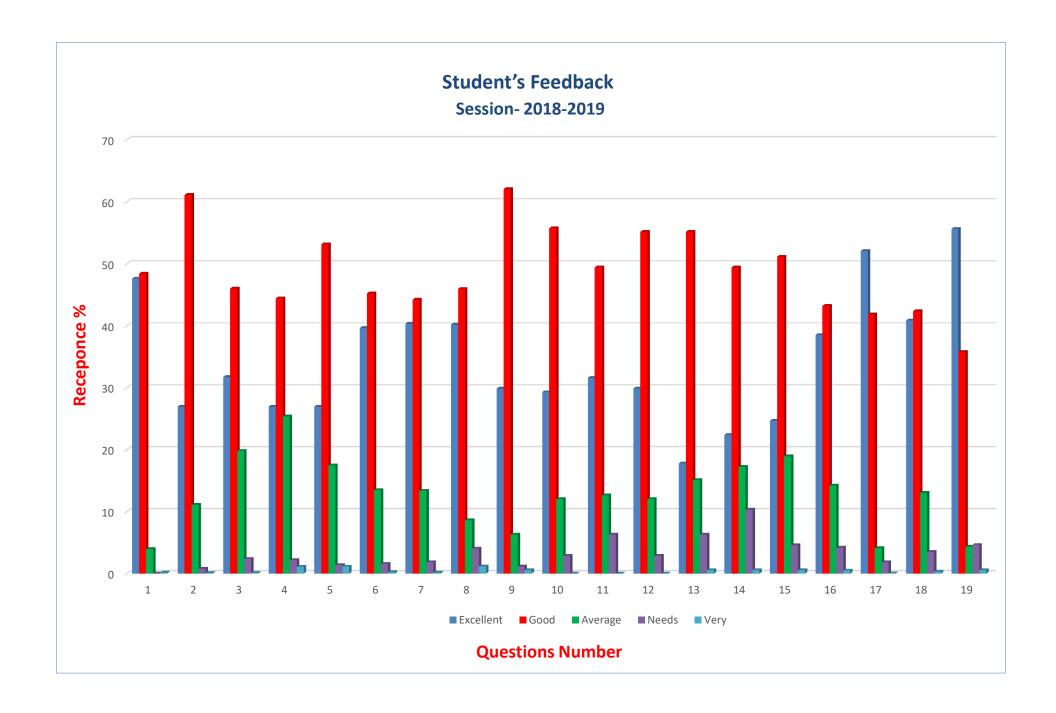

# INDEX

| SR. NO. | YEARS   | EVIDENCES                                         | INDEX |
|---------|---------|---------------------------------------------------|-------|
| 1       |         | ALUMNI FEEDBACK FORM AND ANALYSIS                 | 01    |
| 2       |         | PARENT FEEDBACK FORM AND ANALYSIS                 | 10    |
| 3       |         | STUDENT FEEDBACK FORM AND ANALYSIS                | 17    |
| 4       | 2017-18 | TEACHERS FEEDBACK FORM ON CURRICULUM AND ANALYSIS | 25    |
| 5       |         | ACTION TAKEN REPORT AND ANALYSIS                  | 30    |
|         |         |                                                   |       |
| 6       |         | ALUMNI FEEDBACK FORM AND ANALYSIS                 | 31    |
| 7       |         | PARENT FEEDBACK FORM AND ANALYSIS                 | 39    |
| 8       | 2018-19 | STUDENT FEEDBACK FORM AND ANALYSIS                | 47    |
| 9       |         | TEACHERS FEEDBACK FORM ON CURRICULUM AND ANALYSIS | 55    |
| 10      |         | ACTION TAKEN REPORT                               | 62    |
|         |         |                                                   |       |
| 11      | 2019-20 | Dada Not Available Due to Covid- 19 Pandemic      | 63    |
|         |         |                                                   |       |
| 12      |         | ALUMNI FEEDBACK FORM AND ANALYSIS                 | 64    |
| 13      | 2020-21 | TEACHERS FEEDBACK FORM ON CURRICULUM AND ANALYSIS | 72    |
| 14      | 2020 21 | STUDENT FEEDBACK FORM ON INSTITUTION AND ANALYSIS | 86    |
|         |         |                                                   |       |
| 15      |         | ALUMNI FEEDBACK FORM AND ANALYSIS                 | 94    |
| 16      |         | STUDENT FEEDBACK FORM ON INSTITUTION AND ANALYSIS | 106   |
| 17      | 2021-22 | TEACHERS FEEDBACK FORM ON CURRICULUM AND ANALYSIS | 115   |
|         | l       |                                                   |       |