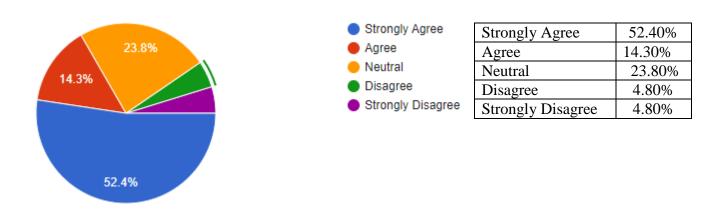

10% |
| Neutral           | 14.30% |
| Disagree          | 9.50%  |
| Strongly Disagree | 4.80%  |

#### Curriculum enhanced employability





| Strongly Agree    | 33.30% |
|-------------------|--------|
| Agree             | 33.30% |
| Neutral           | 14.30% |
| Disagree          | 14.30% |
| Strongly Disagree | 4.80%  |

# The curriculum provide opportunity for the conducting research related to the theoretical activities





| Strongly Agree    | 57.10% |
|-------------------|--------|
| Agree             | 23.80% |
| Neutral           | 9.50%  |
| Disagree          | 4.80%  |
| Strongly Disagree | 4.80%  |
|                   |        |

#### The curriculum has on focus on skill development



The opinion of the faculty member are taken in to account during curriculum revision



# **Taken Action Report**

- They requested for updating the e-resources and books in the library based on

  That they we created a list books and e-resources which are relevant to teaching.
- CCTV camera for security was the additional comment from faculty and
   Installed in appropriate places