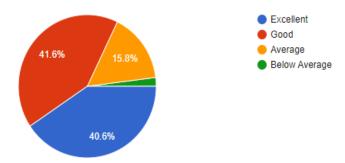

t     | 53.50 % |
|---------------|---------|
| Good          | 44.60 % |
| Average       | 1.00 %  |
| Below Average | 1.00 %  |

# **Library Faculty**

101 responses



| Excellent     | 40.6%  |
|---------------|--------|
| Good          | 49.5 % |
| Average       | 6.90 % |
| Below Average | 3.00 % |

#### **Reading Room facilities**

101 responses



| Excellent     | 37.6%  | 40.6%  |
|---------------|--------|--------|
| Good          | 50.5 % | 49.5 % |
| Average       | 7.90 % | 6.90 % |
| Below Average | 4.00 % | 3.00 % |

#### **Classroom facilities**

101 responses



| Excellent(5)      | 43.6%  |
|-------------------|--------|
| Good(3)           | 49.5 % |
| Average(2)        | 5.00 % |
| Below Average (0) | 2 00 % |

#### **Vehicle Parking Facilities**

#### 101 responses



| Excellent     | 40.6%   |
|---------------|---------|
| Good          | 41.6 %  |
| Average       | 15.80 % |
| Below Average | 2.00 %  |

#### **Canteen Facilities**

101 responses



| Excellent     | 31.7%  |
|---------------|--------|
| Good          | 44.6 % |
| Average       | 22.8 % |
| Below Average | 1.00 % |

N. S. S. Activities

101 responses



| Excellent     | 28.7%  |
|---------------|--------|
| Good          | 60.4%  |
| Average       | 4.00%  |
| Below Average | 6.90 % |

# **Sport Activities**

101 responses



| Excellent     | 29.70% |
|---------------|--------|
| Good          | 60.40% |
| Average       | 4.00%  |
| Below Average | 5.90 % |

# **Principal's Cooperation**

101 responses



| Excellent     | 29.7%  |
|---------------|--------|
| Good          | 56.4