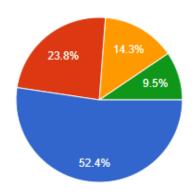

#### 1. ALUMNI FEEDBACK FORM 2017-18

#### Shree Govindrao Munghate Arts & Science College, Kurkheda Dist. Gadchiroli

| 2017<br>Dear,      |                                 |                | rs / Alumni feedb                                                                                                                                            |                         | rections   | for fur             | ther im             | provem   | ent o |
|--------------------|---------------------------------|----------------|--------------------------------------------------------------------------------------------------------------------------------------------------------------|-------------------------|------------|---------------------|---------------------|----------|-------|
| the institute. Y   | our valuable inputs will        | help us to imp | an fill up this Feedback Form and giv<br>prove the quality of academic programs<br>योगदानाचे आगरी आगारी आहोत. आगर<br>भाहेत. आपला अभिग्राय मोददून शैक्षणिक द् | and approach to enha    | ince the   | credibi<br>शैक्षणिक | lity of t<br>कार्यक | he insti | tute. |
| Name of th<br>ਜ਼ਾਕ | e Alumni/ Parent                | Chang          | gdeo Faye                                                                                                                                                    | 7 57                    | 1:11       | TY                  |                     | 73       | 13    |
| Degree<br>पदवी     | B.A./B                          | . Sc           | M.A./M.Sc.                                                                                                                                                   |                         | Other      | / इतर               |                     |          |       |
| Branch<br>शाखा     | Art's                           |                |                                                                                                                                                              |                         |            |                     |                     |          |       |
| Passing Ye         | ear 2007-08                     |                |                                                                                                                                                              |                         |            |                     |                     | 12/31    | 16    |
|                    |                                 | P              | rofessional Details व्यवसायीक                                                                                                                                | माहिती                  |            |                     |                     |          |       |
| Organizatio        | on Name                         |                |                                                                                                                                                              |                         |            |                     |                     |          |       |
| Designatio         |                                 | litical        |                                                                                                                                                              |                         |            |                     |                     |          |       |
|                    | Mobile No. At-                  | Post           | Kurkhedo. mob-                                                                                                                                               | - 942363                | 210        | 64                  | ,                   |          |       |
|                    |                                 | महाविद्यालयाच  | Good 2-Good 3-Satisfactory,<br>या आमच्या शैक्षणिक संस्थेचे एकुण्य मुल्यम<br>वांगला ३) समाधानकारक ४)असमाधानकारक                                               | ापण खालील निकषाद्वारे व | हरा<br>रा) | N                   |                     |          |       |
| Sr.                | Details                         |                |                                                                                                                                                              | 1/220                   | 1          | 2                   | 3                   | 4        |       |
| 1                  | Admission Procedu               | ıre प्रवेश प्र | क्रेया                                                                                                                                                       |                         | ~          |                     |                     | 5        |       |
| 2                  | Fee structure फी                | 1011           | State / Falle                                                                                                                                                | 13 7                    | 111        | 161                 | ~                   | 11-1     |       |
|                    | Environment पर्यावर             |                | ETTE : STE                                                                                                                                                   | 11/11/                  | /          |                     | 1                   | 100      |       |
| 4                  | Infrastructure & La             | b facilities   | पायाभूत सुविधा आणि लॅब सुविधा                                                                                                                                | -                       |            | /                   | 4                   |          |       |
| 5                  | Faculty अध्यापक                 |                |                                                                                                                                                              | 1-1-1-1                 | /          |                     |                     |          |       |
| 6                  | Project Guidance স              | कल्प मार्गदर्श | н 🚶                                                                                                                                                          | PULL BL                 | 34         | ~                   | 1.10                |          | 1     |
| 7                  | Quality of support              | material अ     | ाधार सामग्री गुणवत्ता                                                                                                                                        | 918 17                  | 173        |                     | /                   | 1/3      | V     |
| 8                  | Training & Placeme              | ent प्रशिक्षण  | व रोजगार                                                                                                                                                     | 1                       |            | N                   | ~                   |          | -     |
| 9                  | Library ग्रंथालय                |                |                                                                                                                                                              |                         | ~          |                     |                     |          | -     |
| 10                 | Canteen Facilities <sup>3</sup> | कॅटीन सुविधा   |                                                                                                                                                              |                         | ~          |                     |                     |          | -     |
| 11                 | Hostel Facilities वस            |                |                                                                                                                                                              |                         |            | ~                   |                     |          | -     |
| 12                 | Alumni/Parents As               | sociation      | माजी विद्यार्थी / पालक संघटना                                                                                                                                |                         | -          |                     |                     |          |       |