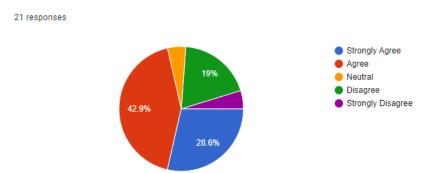

|

# Programmer's outcome of the syllabi is well defined

21 responses



| Strongly Agree    | 38.10% |
|-------------------|--------|
| Agree             | 19.00% |
| Neutral           | 28.60% |
| Disagree          | 9.50%  |
| Strongly Disagree | 4.80%  |

#### Curriculum having good academic flexibility

21 responses



| Strongly Agree    | 23.80% |
|-------------------|--------|
| Agree             | 42.90% |
| Neutral           | 9.50%  |
| Disagree          | 14.30% |
| Strongly Disagree | 9.50%  |

#### The course content fulfills the need

21 responses



| Strongly Agree    | 38.10% |
|-------------------|--------|
| Agree             | 38.10% |
| Neutral           | 14.30% |
| Disagree          | 4.80%  |
| Strongly Disagree | 4.80%  |

#### Need of review of the syllabus



| Strongly Agree    | 28.60% |
|-------------------|--------|
| Agree             | 42.90% |
| Neutral           | 4.80%  |
| Disagree          | 19.00% |
| Strongly Disagree | 4.80%  |

#### Curriculum enhanced employability





| Strongly Agree    | 23.80% |
|-------------------|--------|
| Agree             | 38.10% |
| Neutral           | 19.00% |
| Disagree          | 9.50%  |
| Strongly Disagree | 9.50%  |

#### **Action Taken Report**

As the syllabus is framed by affiliating university, the college is not allowed to make change in the syllabus. The suggestion of teaches regarding are conveyed to the university through our Board of Studies members.

#### **FEEDBACK DATA OF STUDENT ON INSTITUTION 2020-21**

| Username                        | Name of Student            | Class