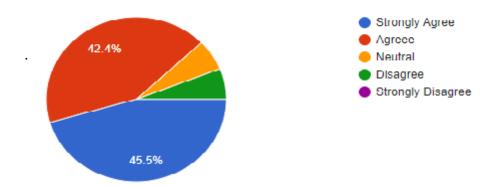

0%  |
| 9.10 % |
| 0.00%  |
|        |

#### **Course content is interesting**





| Strongly Agree    | 39.40% |
|-------------------|--------|
| Agree             | 36.40% |
| Neutral           | 15.20% |
| Disagree          | 06.10% |
| Strongly Disagree | 03.00% |

# Course curriculum intellectually stimulate you



| Strongly Agree    | 57.60% |
|-------------------|--------|
| Agree             | 21.20% |
| Neutral           | 12.10% |
| Disagree          | 06.10% |
| Strongly Disagree | 03.00% |

#### Course curriculum fulfilling your expectation





| Strongly Agree    | 60.60% |
|-------------------|--------|
| Agree             | 21.20% |
| Neutral           | 09.10% |
| Disagree          | 9.10%  |
| Strongly Disagree | 0.00%  |

#### Programme help in developing personality



| Strongly Agree    | 45.50% |
|-------------------|--------|
| Agree             | 37.90% |
| Neutral           | 10.30% |
| Disagree          | 13.80% |
| Strongly Disagree | 0.00%  |

#### **Course meet contemporary requirements**





| Strongly Agree    | 48.50% |
|-------------------|--------|
| Agree             | 39.40% |
| Neutral           | 3.10%  |
| Disagree          | 9.10%  |
| Strongly Disagree | 0.00%  |
|                   |        |

#### Reading material regarding curriculum is easily available





| Strongly Agree    | 51.50% |
|-------------------|--------|
| Agree             | 21.20% |
| Neutral           | 12.10% |
| Disagree          | 15.2%  |
| Strongly Disagree | 0.00%  |

# Syllabus enhance employability



| Strongly Agree    | 48.50% |
|------------------