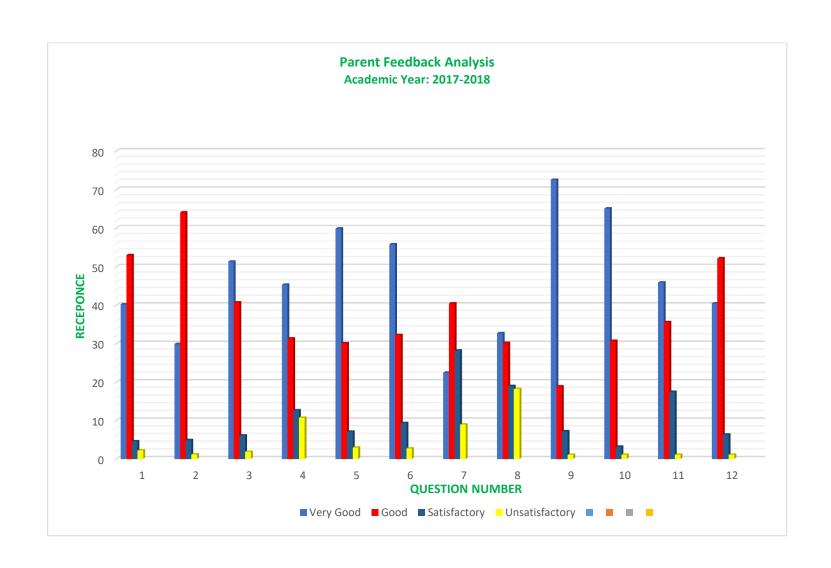

.3          | 2.71       |  |
|             | Quality of support material आधार<br>सामग्री  गुणवत्ता            | 22.41     | 40.43 | 28.24        | 8.92       |  |
| 8           | Training & Placement प्रशिक्षण व<br>रोजगार                       | 32.71     | 30.15 | 18.97        | 18.17      |  |

| 9  | Library ग्रंथालय                                            | 72.54 | 18.88 | 7.16  | 1.04 |
|----|-------------------------------------------------------------|-------|-------|-------|------|
| 10 | Canteen Facilities कँटीन सुविधा                             | 65.08 | 30.73 | 3.15  | 1.04 |
| 12 | Hostel Facilities वसतिगृहात  सुविधा                         | 45.88 | 35.54 | 17.50 | 1.08 |
| 13 | Alumni/Parents Association माजी<br>विद्यार्थी / पालक संघटना | 40.46 | 52.13 | 6.33  | 1.08 |



#### **Student feedback Form 2017-18**

#### Shri. Govindrao Munghate Arts & Science College, Kurkheda



### Student's Feedback on the Institution

As an educational Institution we value your feedback for positive changes. So please be unbiased and rate the institution on the criteria given below: (*Tick your choice*)

Student's name: Nandeo M. Meshram

| SI.<br>No. | Criteria                                                         | Excellent | Good | Average | Needs<br>Improvement | Very<br>Poor |
|------------|------------------------------------------------------------------|-----------|------|---------|----------------------|--------------|
| 1.         | Curriculum Design<br>अभ्यासकमाची रचना                            |           | ~    |         |                      |