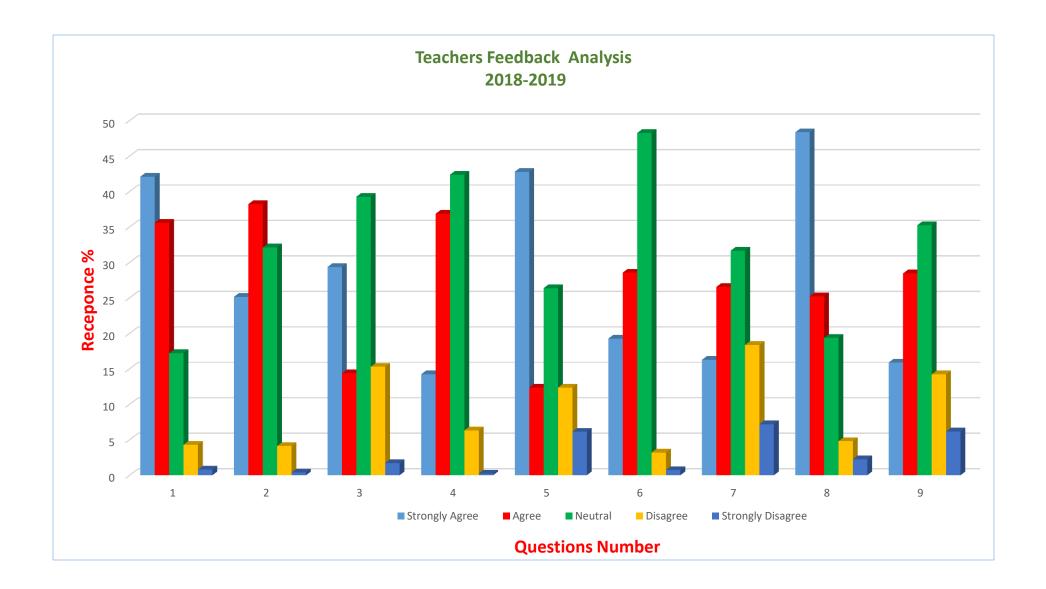

| 36.85 | 42.36   | 6.32     | 0.24                 |  |  |

| 5. | The course content to fulfills the need of students                      | 42.78 | 12.36 | 26.36 | 12.36 | 6.14 |
|----|--------------------------------------------------------------------------|-------|-------|-------|-------|------|
| 6. | Need of review of the syllabus                                           | 19.26 | 28.56 | 48.25 | 3.20  | 0.73 |
| 7. | Curriculum enhanced employability                                        | 16.26 | 26.54 | 31.65 | 18.36 | 7.19 |
| 8. | Is the syllabus designed for the preparation of Competitive examination? | 48.36 | 25.23 | 19.36 | 4.80  | 2.25 |
| 9. | The curriculum has focus on skill development.                           | 15.89 | 28.45 | 35.26 | 14.23 | 6.17 |



# 10. TAKEN ACTION REPORT2018-19

- Web based OPAC (Online Public Access Catalogue), e-books, syllabus, questions papers as well as N-LIST databases were made available to students.
- 2. Timely dissemination of information regarding internal assessment and evaluation was ensured by Faculty.
- 3. Teachers also ensured to reach out to the students and helped them to deal with the stress and mentor-mentee platform was strengthened.
- 4. The alumni have also appreciated the cooperativeness of faculty members

DATA NOT AVAILABLE DUE TO COVID-19
PANDEMIC FOR THE YEAR 2019-20

# 12. LINKS OF FEEDBACK OF 2020-21

Alumni Feedback Link 2020-21

https://forms.gle/HdA66bRCqDQR5Lbc8

**Teacher to Curriculum Feedback Link 2020-21** 

https://forms.gle/ddtv9JqLVSpMwNJ4A

Student to Institution Feedback