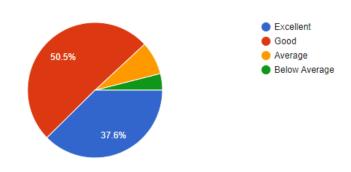

eived total 101 B. A. III, B. Sc. III and M.A II students online feedback on the syllabus of the various programmers designed by the Shri Govindrao Munghate Arts and Science College, Kurkheda Dist, Gadchiroli.

#### Suggestion:-

- More sport event
- More books for home landing on library card
- Song and dance competition do separately
- A good and spacious canteen
- More table and chair in library

#### **Teaching Faculty**





| Excellent     | 53.50 % |
|---------------|---------|
| Good          | 44.60 % |
| Average       | 1.00 %  |
| Below Average | 1.00 %  |

# **Library Faculty**

101 responses



| Excellent     | 40.6%  |
|---------------|--------|
| Good          | 49.5 % |
| Average       | 6.90 % |
| Below Average | 3.00 % |

#### **Reading Room facilities**

101 responses



| Excellent     | 37.6%  | 40.6%  |
|---------------|--------|--------|
| Good          | 50.5 % | 49.5 % |
| Average       | 7.90 % | 6.90 % |
| Below Average | 4.00 % | 3.00 % |

#### **Classroom facilities**

101 responses



| Excellent(5)      | 43.6%  |
|-------------------|--------|
| Good(3)           | 49.5 % |
| Average(2)        | 5.00 % |
| Below Average (0) | 2 00 % |

#### **Vehicle Parking Facilities**

#### 101 responses



| Excellent     | 40.6%   |
|---------------|---------|
| Good          | 41.6 %  |
| Average       | 15.80 % |
| Below Average | 2.00 %  |

#### **Canteen Facilities**

101 responses



| Excellent     | 31.7%  |
|---------------|--------|
| Good          | 44.6 % |
| Average       | 22.8 % |
| Below Average | 1.00 % |

N. S. S. Activities

101 respon