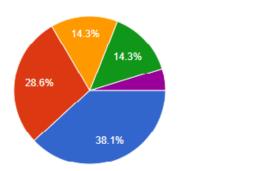

ers of Higher Education systems. The interest and participation of students at all levels in both internal quality assurance and external quality assurance have to play a central role. From the current academic year, the college has started online feedback system. We have collected online feedback from our teachers. Ten-point scale feedback form on the curriculum is development. We have received total 21 teachers from Shri. Govindrao Munghate Arts and Science College, Kurkheda Dist. Gadchiroli.

#### The curriculum is as per the need of syllabus

21 responses



| Strongly Agree    | 52.40% |
|-------------------|--------|
| Agree             | 19.00% |
| Neutral           | 9.50%  |
| Disagree          | 9.50%  |
| Strongly Disagree | 9.50%  |

#### **Curriculum having Current Content**





| Strongly Agree    | 38.10% |
|-------------------|--------|
| Agree             | 28.60% |
| Neutral           | 14.30% |
| Disagree          | 14.30% |
| Strongly Disagree | 4.80%  |

# Programmer's outcome of the syllabi is well defined





| Strongly Agree    | 38.10% |
|-------------------|--------|
| Agree             | 23.80% |
| Neutral           | 23.80% |
| Disagree          | 4.80%  |
| Strongly Disagree | 9.50%  |

#### Curriculum having good academic flexibility





| Strongly Agree    | 52.40% |
|-------------------|--------|
| Agree             | 23.80% |
| Neutral           | 14.30% |
| Disagree          | 9.50%  |
| Strongly Disagree | 0.00%  |

#### The course content fulfills the need





| Strongly Agree    | 42.90% |
|-------------------|--------|
| Agree