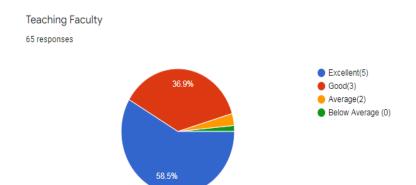

|                            |



# Feedback Analysis from Students on Institution 2021-22

The students are the most important stakeholders of Higher Education systems. The interest and participation of students at all levels in both internal quality assurance and external quality assurance have to play a central role. From the current academic year, the college has started online system. We have collected online feedback from our under graduate third year students and final post graduate students. A special Nineteen-point scale feedback form on the curriculum is development. We have received total 65 student's online feedback on the syllabus of the various programmes designed by the Shri Govindrao Munghate Arts and Science College, Kurkheda Dist. Gadchiroli.

#### **Teaching Faculty**



| Excellent(5)      | 58.5 % |
|-------------------|--------|
| Good(3)           | 36.9 % |
| Average(2)        | 3.1 %  |
| Below Average (0) | 1.5 %  |

#### **Library Facilities**

Library Facilities 65 responses





| Excellent(5)      | 61.5 % |
|-------------------|--------|
| Good(3)           | 27.7 % |
| Average(2)        | 7.7 %  |
| Below Average (0) | 3.1 %  |
|                   |        |

#### **Classroom Facilities**

#### Classroom Facilities

64 responses





| Excellent(5)      | 37.5 % |
|-------------------|--------|
| Good(3)           | 48.4 % |
| Average(2)        | 12.5 % |
| Below Average (0) | 1.6 %  |

# **Sports Facilities**

#### Sports Facilities

64 responses



| Excellent(5)      | 42.2 % |
|-------------------|--------|
| Good(3)           | 34.4 % |