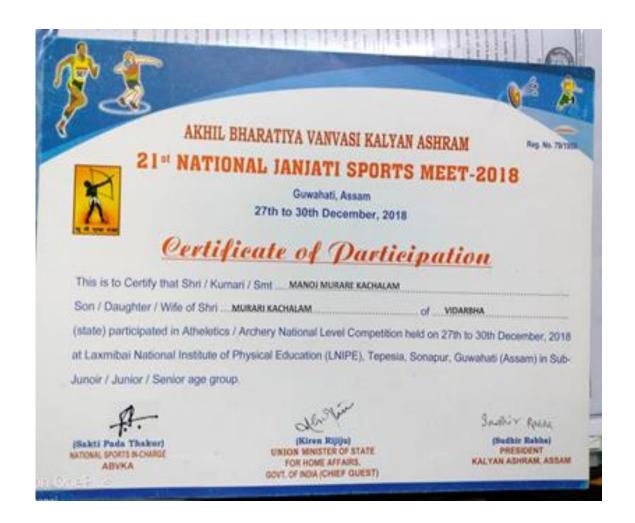

## PARTECIPATION IN NATIONAL LEVEL ATHLETICS

Established by Government of Maharashtra Notification No. MISS ~ 2007(32207) UNI 4 Dated27\*Sept.2011 8 presently a late University governed by Maharashtra Public University Act, 2018 (Maharashtra Act No.VI of 2017)