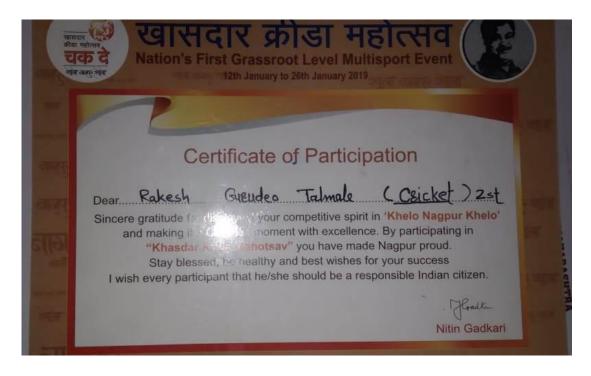

gatore University From                                                                            | m_24.11.2018 to 28.11.2018                                                                                                                           |
| Skink                                                                                                | Dr. C. V. Bhusari                                                                                                                                    |
| Dr. Anita Lokhande<br>Director Wer<br>Physical Education & Sports<br>Gondwana University, Gadchiroli | Pro - Vice - Chancellor<br>Gondwana University, Gadchiroli                                                                                           |

## INTERUNIVERSITY LEVEL ATHLETICS



STATE LEVEL CRICKET



### STATE LEVEL CRICKET



STATE LEVEL VOLLYBOL (MEN) CHAMPION SHIP



## RANGAMANCH AAVISHKAR SPARDHA (FIRST PRIZE)



RANGAMANCH AAVISHKAR SPARDHA (FIRST PRIZE)



# PARTICIPATION IN RANGAMANCH -AAVISHKAR SPARDHA



RANGAMANCH -AAVISHKAR SPARDHA (ONE ACT PLAY) FIRST PRIZE

## 2017-2018



GONDWANA UNIVERSITY, GADCHIROLI
(Established by Government of Maharashtra Notification No. MISC -(2007/(322/07) UNI -4 Dated27<sup>th</sup>Sept.2011 & presently a State University governed by Maharashtra Public University Act, 2016 (Maharashtra Act No.VI of 2017)

OFFICE OF THE PHYSICAL EDUCATION & SPORTS

Dr. Anita M. Lokhande Director(Acting) Mo.9420511560

MIDC Road, Complex, GADCHIROLI - 442 605 (M. . ☎ 07132-223104/ 223109 Fax: 07132-223104 registrar.gondwanauniversity@gmai