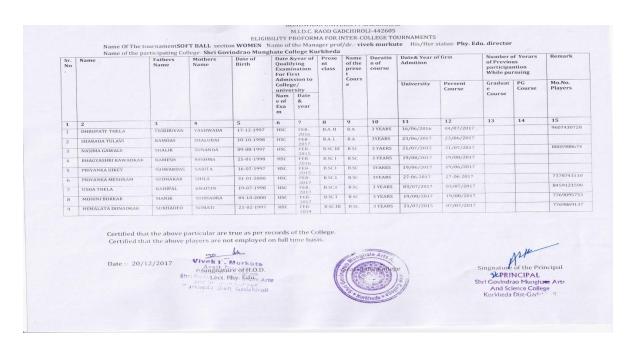

No. Phy. Edu./ 373

The Principal, All Participated College / HOD,PGTD, Gondwana University,Gadchiroli.

Subject :- Gondwans University Gadehiroli Softhall (Men) team for the year 2018-19.

Following players are selected to represent Gondwana University, Gadehiroli team in All India Inter University Softball (Men) Tournament to be held at. S.R.T.M.Uni.Nanded The competition will be held on 31st Oct, to 04th Nov. 2018 The University team will leave for the venue on 29th Oct. 2018.