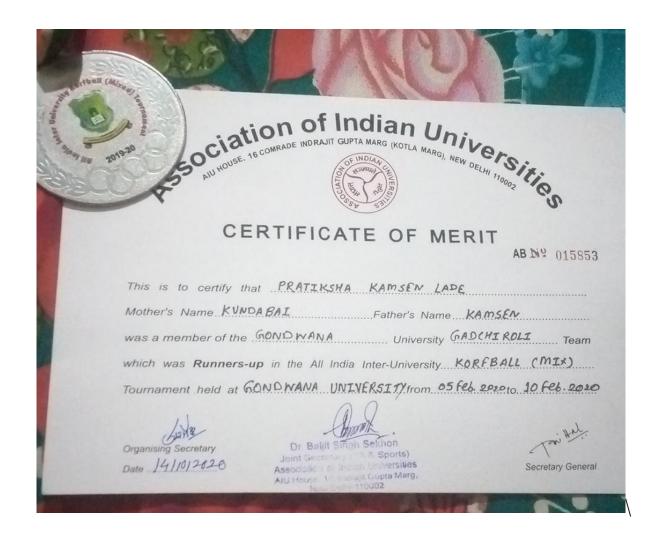

Following players are selected to represent Gondwana University Gadehiroli team in All India Inter University Korf Ball (Mixed) Tournament to be held at. Gondwana University, Gadehiroli The competition will be held on 05th to 10th Feb. 2020.

|    | Players Name             | College Name                  |
|----|--------------------------|-------------------------------|
| 1  | PRITAM A. DAMAHE         | DR. B.A COLLEGE, BRAMHAPURI   |
| 2  | RAHUL B. LENGURE         | CHINTAMANI SCI. CLG.POMBHURNA |
| 3  | RAVI B. MOHURLE          | N.H.COLLEGE,BRAMHAPURI        |
| 4  | MOHIT B. YADAV           | R.C.E.R.T COLLEGE CHANDRAPUR  |
| 5  | SUNNY P. MOHURLE         | R.S.S. COLLEGE VISAPUR        |
| 6  | RAKESH C. DONADKAR       | N.H. COLLEGE BRAMHAPURI       |
| 7  | VISHAL C. JAWANJALKAR    | M.G. COLLEGE ARMORI           |
| 8  | KRISHNA M. DIGHORE       | DR. B.A. COLLEGE, B,PURI      |
| 9  | KU, KUMUD N, DIGHOR      | DR. B.A. COLLEGE, B.PURI      |
| 10 | KU. SUHASINI A. DHALE    | CHINTAMANI SCI. CLG POMBHURNA |
| 1  | KU, MOHINI H, SALAME     | N.H.COLLEGE,BRAMHURI          |
| 2  | KU, SANSKRUTI B, HARBADE | S.P. COLLEGE CHANDRAPUR       |
| 3  | KU, ROHINI R, SAHARE     | DR. B.A. COLLEGE B.PURI       |
| 4  | KU. KAJAL A. RAUT        | AMBABAI K. CLG, GANGALWADI    |
| 5  | KU. PRATIKSHA K. LADE    | SHRI, G.M. CLG KURKHEDA       |
| 6  | KU, DIPALI D, KAMBALE    | R.S.S. COLLEGE VISAPUR        |

The selected players are inform to report Director, Sport & Phy.Edu.Gondwana University, Gadchiroli. on Date 16 / 01 /2020 at. 10.00am. Coaching Camp Start. along with Principal Letter, 10<sup>th</sup> Pass Diploma & 12<sup>th</sup> Pass Mark sheet for U.G. Graduation passed mark sheet for P.G.College Identity Card, 2 Passport Size Photo.