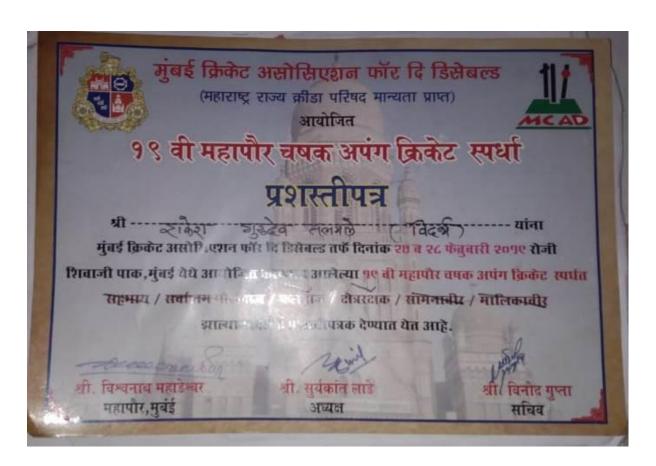

| m_24.11.2018 to 28.11.2018                                                                                                                           |
| Skink                                                                                                | Dr. C. V. Bhusari                                                                                                                                    |
| Dr. Anita Lokhande<br>Director Wer<br>Physical Education & Sports<br>Gondwana University, Gadchiroli | Pro - Vice - Chancellor<br>Gondwana University, Gadchiroli                                                                                           |

## INTERUNIVERSITY LEVEL ATHLETICS



STATE LEVEL CRICKET



### STATE LEVEL CRICKET



STATE LEVEL VOLLYBOL (MEN) CHAMPION SHIP



## RANGAMANCH AAVISHKAR SPARDHA (FIRST PRIZE)



RANGAMANCH AAVISHKAR SPARDHA (FIRST PRIZE)



# PARTICIPATION IN RANGAMANCH -AAVISHKAR SPARDHA



RANGAMANCH -AAVISHKAR SPARDHA (ONE ACT PLAY) FIRST PRIZE

## 2017-2018



GONDWANA UNIVERSITY, GADCHIROLI
(Established by Government of Maharashtra Notification No. MISC -(2007/(322/07) UNI -4 Dated27<sup>th</sup>Sept.2011 & presently a State University governed by Maharashtra Public University Act, 2016 (Maharashtra Act No.VI of 2017)

OFFICE OF THE PHYSICAL EDUCATION & SPORTS

Dr. Anita M. Lokhande Director(Acting) Mo.9420511560

MIDC Road, Complex, GADCHIROLI - 442 605 (M. . ☎ 07132-223104/ 223109 Fax: 07132-223104 registrar.gondwanauniversity@gmail.con

No. Phy. Edu./11