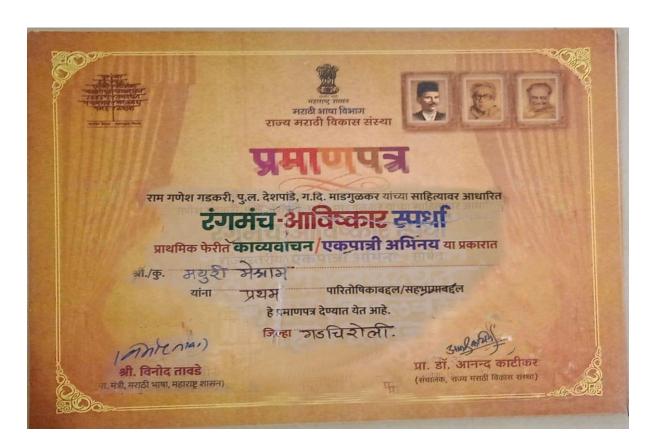

### 2020-2021

विद्यार्थींनीचा सन्मान..

कुरखेडा: जिल्हा प्रशासनाच्या वर्तीने २६ जानेवारीला विविध क्षेत्रात नाविन्यपूर्ण काम केलेल्या व्यवतीचा मत्कार करण्यात आला. कुरखेडा येबील बी. गोविंदराव पुनपाटे पहाविद्यालयाची विद्यार्थीनी प्रगती पेश्राप हिला १० हजार रुपयाचा धनावेश देऊन ना. राज्यपंत्री राजेंद्र पाटील यद्भावकर बांचा हस्ते सन्पानित करण्यात आले. प्रहाज्योती द्वारा आयोजित निबंध स्पर्धेत प्रगतीने प्रबंध क्रमांक पटकविला होता.