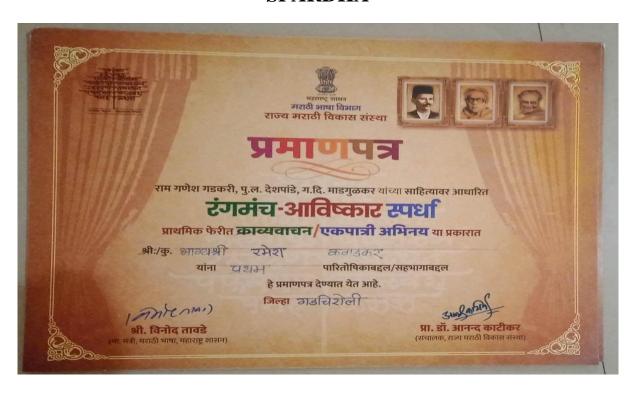

## ALL INDIA INTER UNIVERSITY KORFBOLL (MIXED) **SECOND PRIZE**

NATIONAL DANCE COMPETETION

### 2020-2021

विद्यार्थींनीचा सन्मान..

कुरखेडा: जिल्हा प्रशासनाच्या वर्तीने २६ जानेवारीला विविध क्षेत्रात नाविन्यपूर्ण काम केलेल्या व्यवतीचा मत्कार करण्यात आला. कुरखेडा येबील बी. गोविंदराव पुनपाटे पहाविद्यालयाची विद्यार्थीनी प्रगती पेश्राप हिला १० हजार रुपयाचा धनावेश देऊन ना. राज्यपंत्री राजेंद्र पाटील यद्भावकर बांचा हस्ते सन्पानित करण्यात आले. प्रहाज्योती द्वारा आयोजित निबंध स्पर्धेत प्रगतीने प्रबंध क्रमांक पटकविला होता.

ESSAY WRITING COMPETATION (FIRST PRIZE)
ORGANISED BY MAHATMA JYOTIBA PHULE RESEARCH
AND TRAINING INSTITUTE (MAHAJYOTI) GOVT.OF
MAHARASHTRA

# PARTICEPATED IN ALL INDIA INTERUNIVERSITY KORFBALL