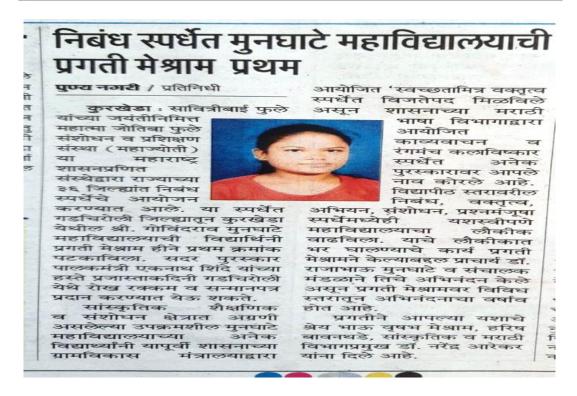

### 2020-2021

विद्यार्थींनीचा सन्मान..

कुरखेडा: जिल्हा प्रशासनाच्या वर्तीने २६ जानेवारीला विविध क्षेत्रात नाविन्यपूर्ण काम केलेल्या व्यवतीचा मत्कार करण्यात आला. कुरखेडा येबील बी. गोविंदराव पुनपाटे पहाविद्यालयाची विद्यार्थीनी प्रगती पेश्राप हिला १० हजार रुपयाचा धनावेश देऊन ना. राज्यपंत्री राजेंद्र पाटील यद्भावकर बांचा हस्ते सन्पानित करण्यात आले. प्रहाज्योती द्वारा आयोजित निबंध स्पर्धेत प्रगतीने प्रबंध क्रमांक पटकविला होता.