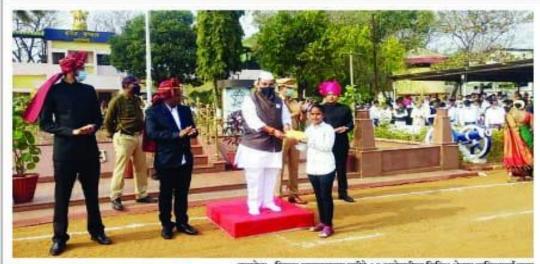

### 2020-2021

विद्यार्थींनीचा सन्मान..

कुरखेडा: जिल्हा प्रशासनाच्या वर्तीने २६ जानेवारीला विविध क्षेत्रात नाविन्यपूर्ण काम केलेल्या व्यवतीचा मत्कार करण्यात आला. कुरखेडा येबील बी. गोविंदराव पुनपाटे पहाविद्यालयाची विद्यार्थीनी प्रगती पेश्राप हिला १० हजार रुपयाचा धनावेश देऊन ना. राज्यपंत्री राजेंद्र पाटील यद्भावकर बांचा हस्ते सन्पानित करण्यात आले. प्रहाज्योती द्वारा आयोजित निबंध स्पर्धेत प्रगतीने प्रबंध क्रमांक पटकविला होता.