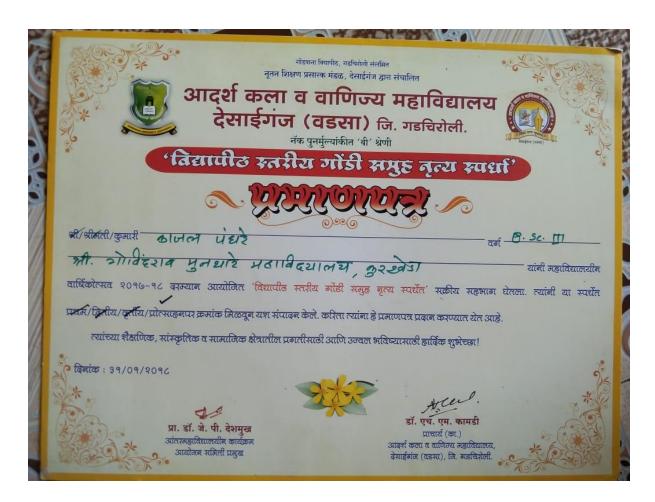

|  |  |  |  |  |  |

Dr.Sunil Kayarkar- Manager - Mo. 7020836796 Prof.Prakash Satpaise - Coach -Mo.9021642188

Train No / Name - 12296 Sanghamitra EXP - Boarding - Chandrapur Date - 03/02/2018 Time - 09.10 pm

The selected players are inform to report Director, Sport & Phy. Edu. Gondwana University Gadchiroli on Date 02/02/2018 at. 10.00am. along with 10<sup>th</sup> Pass Diploma & 12<sup>th</sup> Pass Mark sheet for U.G. Graduation passed mark sheet for P.G., College Identity Card (Attached True Copy), 2 Passport Size Photo.

It is therefore requested to inform the concerned players of your college accordingly.

Thanking you.



(Dr.Anita M.Lokhande)
Director(Acting)
Physical Education & Sports
Gondwana University, Gadchiroli.

ALL INDIA INTER UNIVERSITY BALL BADMINTON (WOMEN)



FOLK DANCE (GOND TRIBE GROUP DANCE)
CONSOLATION PRIZE