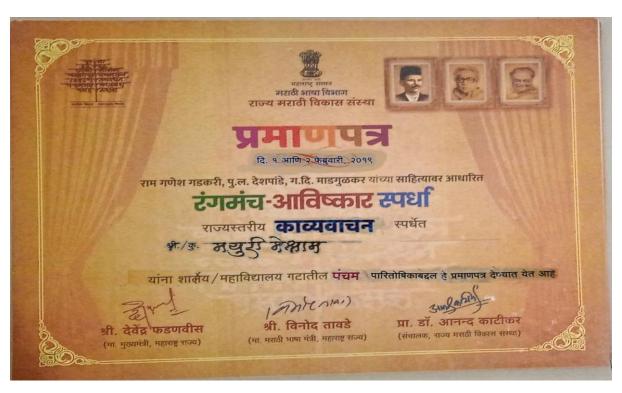

## ALL INDIA INTER UNIVERSITY KORFBOLL (MIXED) **SECOND PRIZE**

NATIONAL DANCE COMPETETION