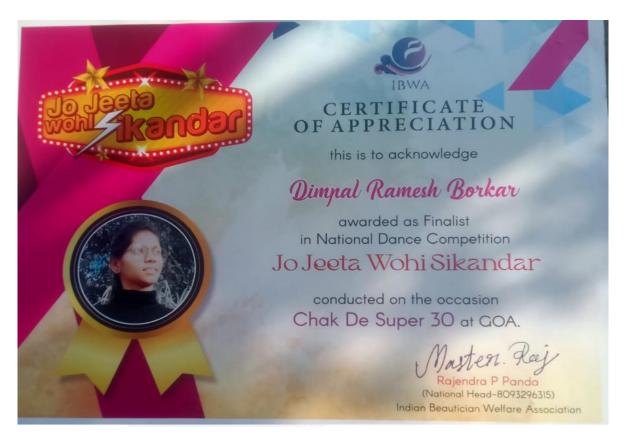

## ALL INDIA INTER UNIVERSITY KORFBOLL (MIXED) **SECOND PRIZE**

NATIONAL DANCE COMPETETION