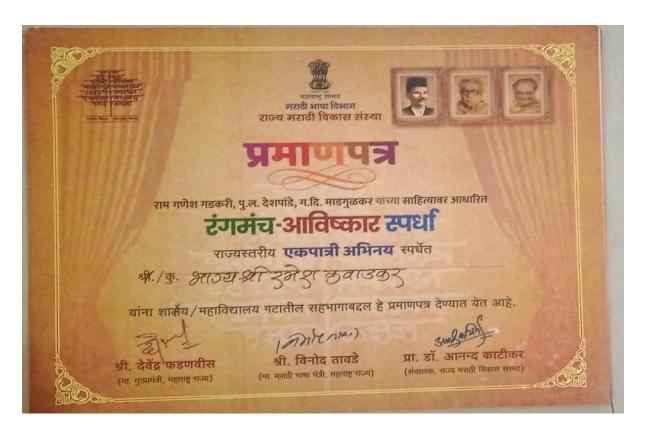

## ALL INDIA INTER UNIVERSITY KORFBOLL (MIXED) **SECOND PRIZE**

NATIONAL DANCE COMPETETION

### 2020-2021

विद्यार्थींनीचा सन्मान..

कुरखेडा: जिल्हा प्रशासनाच्या वर्तीने २६ जानेवारीला विविध क्षेत्रात नाविन्यपूर्ण काम केलेल्या व्यवतीचा मत्कार करण्यात आला. कुरखेडा येबील बी. गोविंदराव पुनपाटे पहाविद्यालयाची विद्यार्थीनी प्रगती पेश्राप हिला १० हजार रुपयाचा धनावेश देऊन ना. राज्यपंत्री राजेंद्र पाटील यद्भावकर बांचा हस्ते सन्पानित करण्यात आले. प्रहाज्योती द्वारा आयोजित निबंध स्पर्धेत प्रगतीने प्रबंध क्रमांक पटकविला होता.

ESSAY WRITING COMPETATION (FIRST PRIZE)
ORGANISED BY MAHATMA JYOTIBA PHULE RESEARCH
AND TRAINING INSTITUTE (MAHAJYOTI) GOVT.OF
MAHARASHTRA

# PARTICEPATED IN ALL INDIA INTERUNIVERSITY KORFBALL