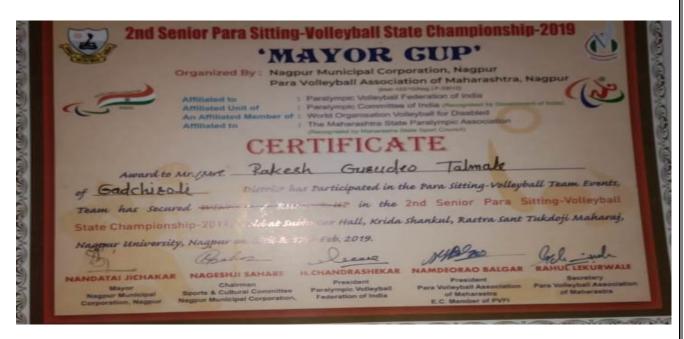

| m_24.11.2018 to 28.11.2018                                                                                                                           |
| Skink                                                                                                | Dr. C. V. Bhusari                                                                                                                                    |
| Dr. Anita Lokhande<br>Director Wer<br>Physical Education & Sports<br>Gondwana University, Gadchiroli | Pro - Vice - Chancellor<br>Gondwana University, Gadchiroli                                                                                           |

## INTERUNIVERSITY LEVEL ATHLETICS



STATE LEVEL CRICKET



### STATE LEVEL CRICKET



STATE LEVEL VOLLYBOL (MEN) CHAMPION SHIP



## RANGAMANCH AAVISHKAR SPARDHA (FIRST PRIZE)



RANGAMANCH AAVISHKAR SPARDHA (FIRST PRIZE)



# PARTICIPATION IN RANGAMANCH -AAVISHKAR SPARDHA



RANGAMANCH -AAVISHKAR SPARDHA (ONE ACT PLAY) FIRST PRIZE

## 2017-2018



GONDWANA UNIVERSITY, GADCHIROLI
(Established by Government of Maharashtra Notification No. MISC -(2007/(322/07) UNI -4 Dated27<sup>th</sup>Sept.2011 & presently a State University governed by Maharashtra Public University Act, 2016 (Maharashtra Act No.VI of 2017)

OFFICE OF THE PHYSICAL EDUCATION & SPORTS

Dr. Anita M. Lokhande Director(Acting) Mo.9420511560

MIDC Road, Complex, GADCHIROLI - 442 605 (M. . ☎ 07132-223104/ 223109 Fax: 07132-223104 registrar.gondwanauniversity@gmail.con

No. Phy. Edu./1182 / 2017 -18

directorspor